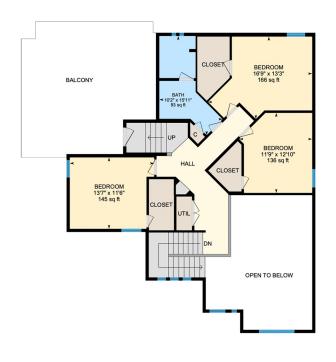

### **Room Measurements**

Only major rooms are listed. Some listed rooms may be excluded from total interior floor area (e.g. garage). Room dimensions are largest length and width; parts of room may be smaller. Room area is not always equal to product of length and width.

2ND FLOOR

Bath: 10'2" x 15'11" (10.2' x 15.9') | 93 sq ft Bedroom: 13'7" x 11'6" (13.5' x 11.5') | 145 sq ft Bedroom: 11'9" x 12'10" (11.7' x 12.9') | 136 sq ft Bedroom: 16'9" x 13'3" (16.8' x 13.2') | 166 sq ft