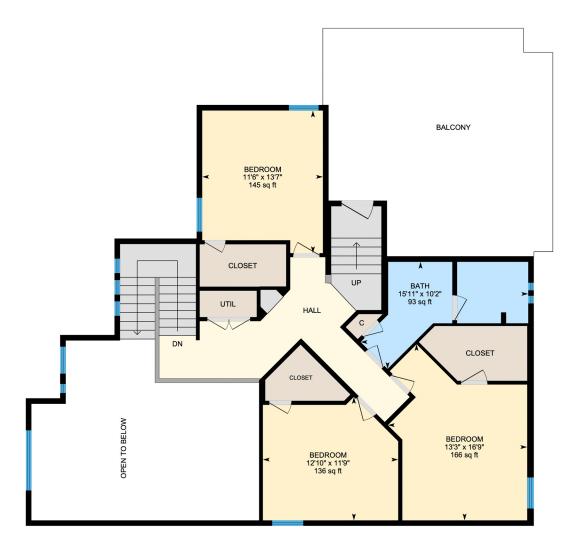

### **Room Measurements**

Only major rooms are listed. Some listed rooms may be excluded from total interior floor area (e.g. garage). Room dimensions are largest length and width; parts of room may be smaller. Room area is not always equal to product of length and width.

2ND FLOOR

Bath: 10'2" x 15'11" (10.2' x 15.9') | 93 sq ft Bedroom: 13'7" x 11'6" (13.5' x 11.5') | 145 sq ft Bedroom: 11'9" x 12'10" (11.7' x 12.9') | 136 sq ft Bedroom: 16'9" x 13'3" (16.8' x 13.2') | 166 sq ft