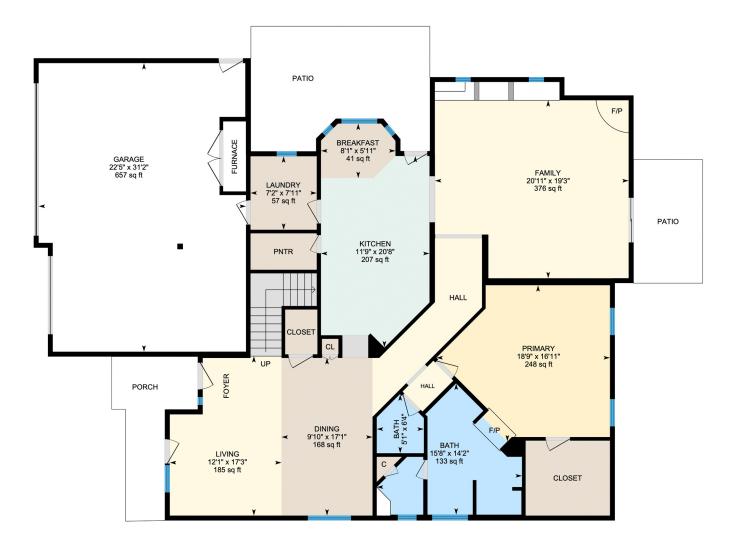

### **Room Measurements**

Only major rooms are listed. Some listed rooms may be excluded from total interior floor area (e.g. garage). Room dimensions are largest length and width; parts of room may be smaller. Room area is not always equal to product of length and width.

## 1ST FLOOR

Bath: 14'2" x 15'8" (14.2' x 15.7') | 133 sq ft

Bath: 6'4" x 5'1" (6.4' x 5.1') | 26 sq ft Breakfast: 5'11" x 8'1" (5.9' x 8') | 41 sq ft Dining: 17'1" x 9'10" (17' x 9.8') | 168 sq ft

Family: 19'3" x 20'11" (19.2' x 20.9') | 376 sq ft Garage: 31'2" x 22'5" (31.2' x 22.4') | 657 sq ft Kitchen: 20'8" x 11'9" (20.7' x 11.7') | 207 sq ft Laundry: 7'11" x 7'2" (7.9' x 7.2') | 57 sq ft Living: 17'3" x 12'1" (17.2' x 12.1') | 185 sq ft Primary: 16'11" x 18'9" (16.9' x 18.8') | 248 sq ft