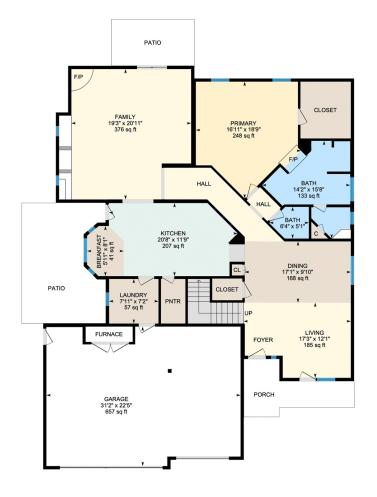

### **Room Measurements**

Only major rooms are listed. Some listed rooms may be excluded from total interior floor area (e.g. garage). Room dimensions are largest length and width; parts of room may be smaller. Room area is not always equal to product of length and width.

## 1ST FLOOR

Bath: 14'2" x 15'8" (14.2' x 15.7') | 133 sq ft

Bath: 6'4" x 5'1" (6.4' x 5.1') | 26 sq ft Breakfast: 5'11" x 8'1" (5.9' x 8') | 41 sq ft Dining: 17'1" x 9'10" (17' x 9.8') | 168 sq ft

Family: 19'3" x 20'11" (19.2' x 20.9') | 376 sq ft Garage: 31'2" x 22'5" (31.2' x 22.4') | 657 sq ft Kitchen: 20'8" x 11'9" (20.7' x 11.7') | 207 sq ft Laundry: 7'11" x 7'2" (7.9' x 7.2') | 57 sq ft Living: 17'3" x 12'1" (17.2' x 12.1') | 185 sq ft Primary: 16'11" x 18'9" (16.9' x 18.8') | 248 sq ft