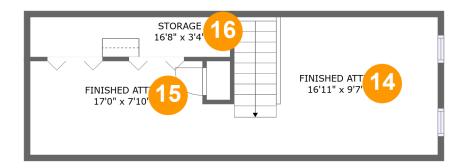

#### **Room Dimensions**

Floor 2 Total sqft: 434 Living area: 218

| #  | Room name      | Dimensions    | Area (sqft) | Counted as Living Area |
|----|----------------|---------------|-------------|------------------------|
| 14 | Finished Attic | 16'11" x 9'7" | 118 sq. ft  | Yes                    |
| 15 | Finished Attic | 17'0" x 7'10" | 79 sq. ft   | Yes                    |
| 16 | Storage        | 16'8" x 3'4"  | 24 sq. ft   | No                     |

### Floor 2 - Finished Attic

**Dimensions**: 16'11" x 9'7"

**Area:** 118 sq. ft

Counted as Living Area:

Yes

Heated: Yes Finished: Yes Enclosed: Yes Contiguous:

Yes

Floor 2 - Finished Attic

**Dimensions:** 17'0" x 7'10" **Area:** 79 sq. ft

Counted as Living Area:

ounted as Living A

Yes

Heated: Yes Finished: Yes Enclosed: Yes Contiguous:

Yes

Permitted: Yes Wet Space: No Addition: No Conversion: No

## 6 Floor 2 - Storage

Dimensions: 16'8" x 3'4"

Area: 24 sq. ft

Counted as Living Area: No

Heated: No Finished: No Enclosed: No Contiguous: Yes Permitted: Yes Wet Space: No Addition: No Conversion: No