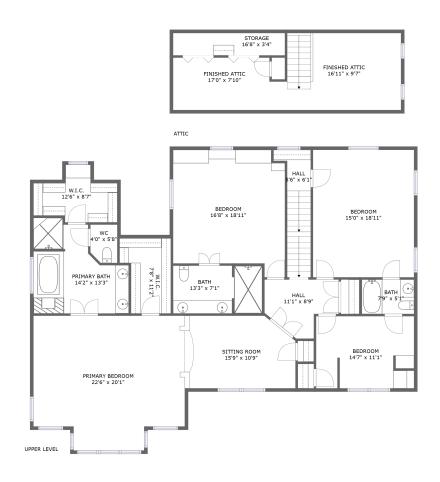

#### **Room Dimensions**

Floor 1 Total sqft: 2124 Living area: 1690

| #  | Room name       | Dimensions     | Area (sqft) | Counted as Living Area |
|----|-----------------|----------------|-------------|------------------------|
| 1  | Hall            | 5'6" x 6'1"    | 70 sq. ft   | Yes                    |
| 2  | W.i.c.          | 12'6" x 8'7"   | 78 sq. ft   | Yes                    |
| 3  | Bedroom         | 16'8" x 18'11" | 283 sq. ft  | Yes                    |
| 4  | Sitting Room    | 15'9" x 10'9"  | 169 sq. ft  | Yes                    |
| 5  | Primary Bedroom | 22'6" x 20'1"  | 408 sq. ft  | No                     |
| 6  | Primary Bath    | 14'2" x 13'3"  | 155 sq. ft  | Yes                    |
| 7  | W.i.c.          | 7'8" x 11'2"   | 73 sq. ft   | Yes                    |
| 8  | Hall            | 11'1" x 8'9"   | 74 sq. ft   | Yes                    |
| 9  | Bath            | 13'3" x 7'1"   | 93 sq. ft   | Yes                    |
| 10 | Wc              | 4'0" x 5'8"    | 22 sq. ft   | Yes                    |
| 11 | Bedroom         | 15'0" x 18'11" | 285 sq. ft  | Yes                    |

| #  | Room name | Dimensions    | Area (sqft) | Counted as Living Area |
|----|-----------|---------------|-------------|------------------------|
| 12 | Bath      | 7'9" x 5'1"   | 40 sq. ft   | Yes                    |
| 13 | Bedroom   | 14'7" x 11'1" | 154 sq. ft  | Yes                    |

#### **Room Dimensions**

Floor 2 Total sqft: 434 Living area: 218

| #  | Room name      | Dimensions    | Area (sqft) | Counted as Living Area |
|----|----------------|---------------|-------------|------------------------|
| 14 | Finished Attic | 16'11" x 9'7" | 118 sq. ft  | Yes                    |
| 15 | Finished Attic | 17'0" x 7'10" | 79 sq. ft   | Yes                    |
| 16 | Storage        | 16'8" x 3'4"  | 24 sq. ft   | No                     |