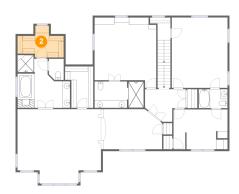

### Floor 1 - W.i.c.

Dimensions: 12'6" x 8'7" Area: 78 sq. ft

Counted as Living Area: Yes

Heated: Yes Finished: Yes Enclosed: Yes **Contiguous:** Yes

Dimensions: 16'8" x 18'11" Area: 283 sq. ft

Counted as Living Area: