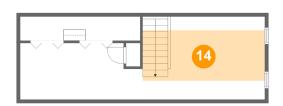

### Floor 2 - Finished Attic

**Dimensions**: 16'11" x 9'7"

**Area:** 118 sq. ft

Counted as Living Area:

Yes

Heated: Yes Finished: Yes Enclosed: Yes Contiguous:

Yes

Floor 2 - Finished Attic