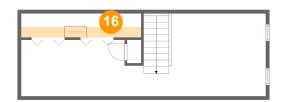

## 6 Floor 2 - Storage

Dimensions: 16'8" x 3'4"

Area: 24 sq. ft

Counted as Living Area: No

Heated: No Finished: No Enclosed: No Contiguous: Yes Permitted: Yes Wet Space: No Addition: No Conversion: No