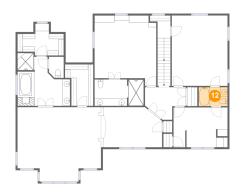

## 12 Floor 1 - Bath

Dimensions: 7'9" x 5'1" Area: 40 sq. ft

Counted as Living Area:

Yes

Heated: Yes Finished: Yes Enclosed: Yes Contiguous:

Yes

Permitted: Yes Wet Space: Yes Addition: No Conversion: No