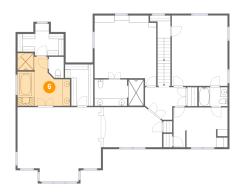

## Floor 1 - Primary Bath

Dimensions: 14'2" x 13'3" Area: 155 sq. ft Counted as Living Area:

**Contiguous:** Yes Permitted: Yes Wet Space: Yes Addition: No

Conversion: No

Heated: Yes

Finished: Yes

Enclosed: Yes