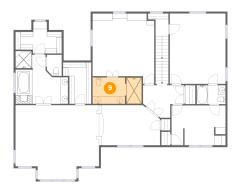

## Floor 1 - Primary Bath

Dimensions: 14'2" x 13'3" Area: 155 sq. ft Counted as Living Area:

**Contiguous:** Yes Permitted: Yes Wet Space: Yes Addition: No

Conversion: No

Heated: Yes

Finished: Yes

Enclosed: Yes