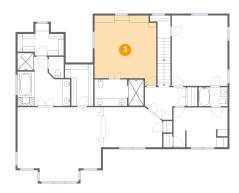

## Floor 1 - Primary Bedroom

Dimensions: 22'6" x 20'1"

Area: 408 sq. ft

Counted as Living Area: No

Finished: Yes Enclosed: Yes Contiguous: Yes Permitted: Yes Wet Space: No Addition: No Conversion: No