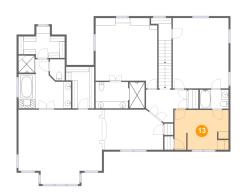

#### 1 Floor 1 - Bedroom

Dimensions: 14'7" x 11'1"

**Area:** 154 sq. ft

Counted as Living Area:

Yes

Heated: Yes Finished: Yes Enclosed: Yes

**Contiguous:** 

Yes

Permitted: Yes Wet Space: No Addition: No Conversion: No