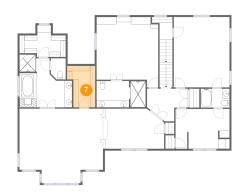

Floor 1 - W.i.c.

**Dimensions:** 7'8" x 11'2" Area: 73 sq. ft

Counted as Living Area:

Yes

Heated: Yes Finished: Yes Enclosed: Yes **Contiguous:** 

Yes

Permitted: Yes Wet Space: No Addition: No Conversion: No.