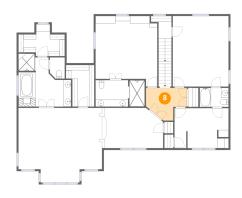

## 12 Floor 1 - Bath

Dimensions: 7'9" x 5'1" Area: 40 sq. ft

Counted as Living Area:

Yes

Heated: Yes Finished: Yes Enclosed: Yes Contiguous:

Yes

Permitted: Yes Wet Space: Yes Addition: No Conversion: No