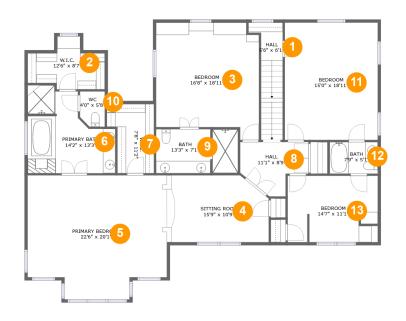

#### **Room Dimensions**

Floor 1 Total sqft: 2124 Living area: 1690

| #  | Room name       | Dimensions     | Area (sqft) | Counted as Living Area |
|----|-----------------|----------------|-------------|------------------------|
| 1  | Hall            | 5'6" x 6'1"    | 70 sq. ft   | Yes                    |
| 2  | W.i.c.          | 12'6" x 8'7"   | 78 sq. ft   | Yes                    |
| 3  | Bedroom         | 16'8" x 18'11" | 283 sq. ft  | Yes                    |
| 4  | Sitting Room    | 15'9" x 10'9"  | 169 sq. ft  | Yes                    |
| 5  | Primary Bedroom | 22'6" x 20'1"  | 408 sq. ft  | No                     |
| 6  | Primary Bath    | 14'2" x 13'3"  | 155 sq. ft  | Yes                    |
| 7  | W.i.c.          | 7'8" x 11'2"   | 73 sq. ft   | Yes                    |
| 8  | Hall            | 11'1" x 8'9"   | 74 sq. ft   | Yes                    |
| 9  | Bath            | 13'3" x 7'1"   | 93 sq. ft   | Yes                    |
| 10 | Wc              | 4'0" x 5'8"    | 22 sq. ft   | Yes                    |
| 11 | Bedroom         | 15'0" x 18'11" | 285 sq. ft  | Yes                    |

| #  | Room name | Dimensions    | Area (sqft) | Counted as Living Area |
|----|-----------|---------------|-------------|------------------------|
| 12 | Bath      | 7'9" x 5'1"   | 40 sq. ft   | Yes                    |
| 13 | Bedroom   | 14'7" x 11'1" | 154 sq. ft  | Yes                    |