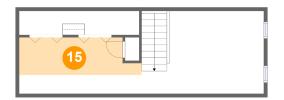

**Dimensions:** 17'0" x 7'10" **Area:** 79 sq. ft

Counted as Living Area:

ounted as Living A

Yes

Heated: Yes Finished: Yes Enclosed: Yes Contiguous:

Yes

Permitted: Yes Wet Space: No Addition: No Conversion: No