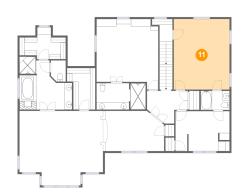

#### Floor 1 - Bedroom

Dimensions: 15'0" x 18'11"

**Area:** 285 sq. ft

Counted as Living Area:

Yes

Heated: Yes Finished: Yes Enclosed: Yes Contiguous:

Yes