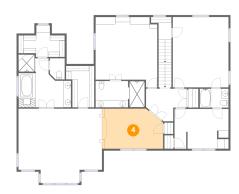

## Floor 1 - Primary Bath

Dimensions: 14'2" x 13'3" Area: 155 sq. ft Counted as Living Area:

**Contiguous:** Yes Permitted: Yes Wet Space: Yes Addition: No

Conversion: No

Heated: Yes

Finished: Yes

Enclosed: Yes