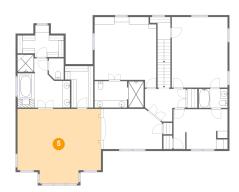

Floor 1 - W.i.c.

**Dimensions:** 7'8" x 11'2" Area: 73 sq. ft

Counted as Living Area:

Yes

Heated: Yes Finished: Yes Enclosed: Yes **Contiguous:** 

Yes

Permitted: Yes Wet Space: No Addition: No Conversion: No.