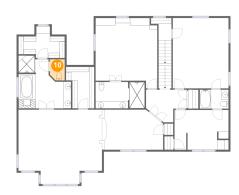

### Floor 1 - W.i.c.

Dimensions: 12'6" x 8'7" Area: 78 sq. ft

Counted as Living Area: Yes

Heated: Yes Finished: Yes Enclosed: Yes **Contiguous:** Yes

Dimensions: 16'8" x 18'11" Area: 283 sq. ft

Counted as Living Area: