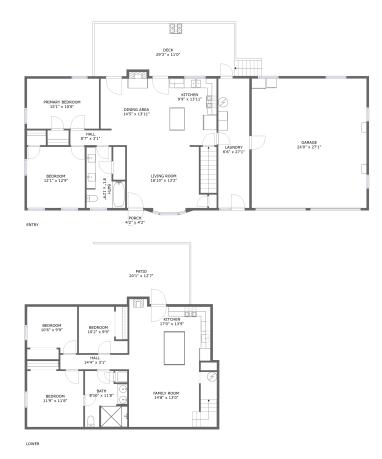

#### Floor 1

Total sqft: 1299

Living area: 1048

| # | Room name   | Dimensions    | Area (sqft) | Counted as Living Area |
|---|-------------|---------------|-------------|------------------------|
| 1 | Kitchen     | 17'0" x 13'9" | 212 sq. ft  | Yes                    |
| 2 | Bedroom     | 11'9" x 11'8" | 137 sq. ft  | Yes                    |
| 3 | Bedroom     | 10'6" x 9'9"  | 94 sq. ft   | Yes                    |
| 4 | Bedroom     | 10'2" x 9'9"  | 79 sq. ft   | Yes                    |
| 5 | Patio       | 20'1" x 12'7" | 245 sq. ft  | No                     |
| 6 | Family Room | 14'8" x 13'0" | 231 sq. ft  | Yes                    |
| 7 | Bath        | 8'10" x 11'8" | 94 sq. ft   | Yes                    |
| 8 | Hall        | 14'4" x 3'1"  | 44 sq. ft   | Yes                    |

# **Room Dimensions**

Floor 2

Total sqft: 2364

Living area: 1331

| #  | Room name       | Dimensions     | Area (sqft) | Counted as Living Area |
|----|-----------------|----------------|-------------|------------------------|
| 9  | Porch           | 4'2" x 4'2"    | 18 sq. ft   | No                     |
| 10 | Dining Area     | 14'5" x 13'11" | 200 sq. ft  | Yes                    |
| 11 | Garage          | 24'0" x 27'1"  | 649 sq. ft  | No                     |
| 12 | Deck            | 29'3" x 11'0"  | 316 sq. ft  | No                     |
| 13 | Kitchen         | 9'9" x 13'11"  | 136 sq. ft  | Yes                    |
| 14 | Bedroom         | 12'1" x 12'9"  | 155 sq. ft  | Yes                    |
| 15 | Bath            | 8'1" x 12'9"   | 83 sq. ft   | Yes                    |
| 16 | Laundry         | 6'6" x 27'1"   | 175 sq. ft  | Yes                    |
| 17 | Living Room     | 16'10" x 13'2" | 202 sq. ft  | Yes                    |
| 18 | Primary Bedroom | 15'1" x 10'6"  | 158 sq. ft  | Yes                    |
| 19 | Hall            | 8'7" x 3'1"    | 27 sq. ft   | Yes                    |