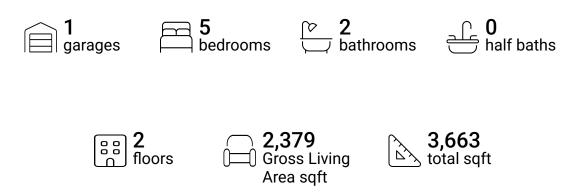

### **Property Summary**







# **Room Dimensions**

#### Floor 1

Total sqft: 1299

Living area: 1048

| # | Room name   | Dimensions    | Area (sqft) | Counted as Living Area |
|---|-------------|---------------|-------------|------------------------|
| 1 | Kitchen     | 17'0" x 13'9" | 212 sq. ft  | Yes                    |
| 2 | Bedroom     | 11'9" x 11'8" | 137 sq. ft  | Yes                    |
| 3 | Bedroom     | 10'6" x 9'9"  | 94 sq. ft   | Yes                    |
| 4 | Bedroom     | 10'2" x 9'9"  | 79 sq. ft   | Yes                    |
| 5 | Patio       | 20'1" x 12'7" | 245 sq. ft  | No                     |
| 6 | Family Room | 14'8" x 13'0" | 231 sq. ft  | Yes                    |
| 7 | Bath        | 8'10" x 11'8" | 94 sq. ft   | Yes                    |
| 8 | Hall        | 14'4" x 3'1"  | 44 sq. ft