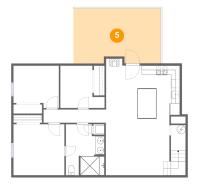

# **5** Floor 1 - Patio

Dimensions: 20'1" x 12'7" Area: 245 sq. ft Counted as Living Area: No Heated: No Finished: Yes Enclosed: No Contiguous: Yes Permitted: Yes Wet Space: No Addition: No Conversion: No