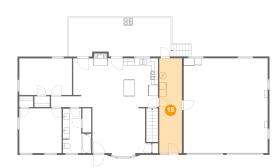

Dimensions: 6'6" x 27'1" Area: 175 sq. ft Counted as Living Area: Yes Heated: Yes Finished: Yes Enclosed: Yes Contiguous: Yes Permitted: Yes Wet Space: No Addition: No Conversion: No

Dimensions: 16'10" x 13'2" Area: 202 sq. ft Counted as Living Area: Yes Heated: Yes Finished: Yes Enclosed: Yes Contiguous: Yes Permitted: Yes Wet Space: No Addition: No Conversion: No