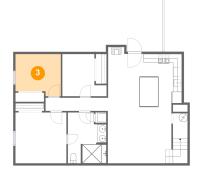

Floor 1 - Bedroom

Dimensions: 10'6" x 9'9" Area: 94 sq. ft Counted as Living Area: Yes Heated: Yes Finished: Yes Enclosed: Yes Contiguous: Yes Permitted: Yes Wet Space: No Addition: No Conversion: No