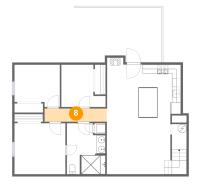

Dimensions: 14'4" x 3'1" Area: 44 sq. ft Counted as Living Area: Yes

Heated: Yes Finished: Yes Enclosed: Yes Contiguous: Yes Permitted: Yes Wet Space: No Addition: No Conversion: No

Dimensions: 4'2" x 4'2" Area: 18 sq. ft Counted as Living Area: No Heated: No Finished: Yes Enclosed: No Contiguous: Yes Permitted: Yes Wet Space: No Addition: No Conversion: No