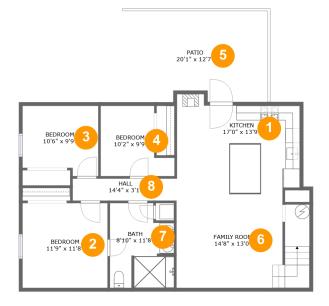

#### Floor 1

Total sqft: 1299

Living area: 1048

| # | Room name   | Dimensions    | Area (sqft) | Counted as Living Area |
|---|-------------|---------------|-------------|------------------------|
| 1 | Kitchen     | 17'0" x 13'9" | 212 sq. ft  | Yes                    |
| 2 | Bedroom     | 11'9" x 11'8" | 137 sq. ft  | Yes                    |
| 3 | Bedroom     | 10'6" x 9'9"  | 94 sq. ft   | Yes                    |
| 4 | Bedroom     | 10'2" x 9'9"  | 79 sq. ft   | Yes                    |
| 5 | Patio       | 20'1" x 12'7" | 245 sq. ft  | No                     |
| 6 | Family Room | 14'8" x 13'0" | 231 sq. ft  | Yes                    |
| 7 | Bath        | 8'10" x 11'8" | 94 sq. ft   | Yes                    |
| 8 | Hall        | 14'4" x 3'1"  | 44 sq. ft   | Yes                    |