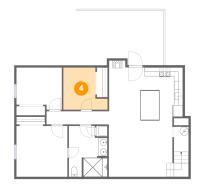

#### Floor 1 - Bedroom

Dimensions: 10'2" x 9'9" Area: 79 sq. ft Counted as Living Area: Yes Heated: Yes Finished: Yes Enclosed: Yes Contiguous: Yes Permitted: Yes Wet Space: No Addition: No Conversion: No