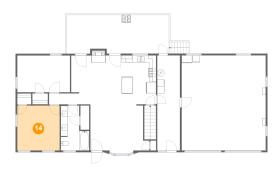

#### Floor 2 - Bedroom 14

Dimensions: 12'1" x 12'9" Area: 155 sq. ft Counted as Living Area: Yes

Heated: Yes Finished: Yes Enclosed: Yes Contiguous: Yes Permitted: Yes Wet Space: No Addition: No Conversion: No