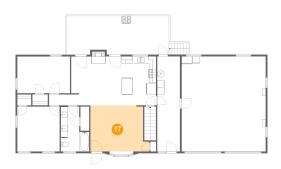

# **5** Floor 1 - Patio

Dimensions: 20'1" x 12'7" Area: 245 sq. ft Counted as Living Area: No Heated: No Finished: Yes Enclosed: No Contiguous: Yes Permitted: Yes Wet Space: No Addition: No Conversion: No