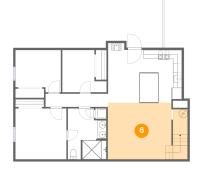

Floor 1 - Family Room

Dimensions: 14'8" x 13'0" Area: 231 sq. ft Counted as Living Area: Yes

Heated: Yes Finished: Yes Enclosed: Yes Contiguous: Yes Permitted: Yes Wet Space: No Addition: No Conversion: No