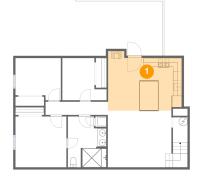

# 🚺 Floor 1 - Kitchen

Dimensions: 17'0" x 13'9" Area: 212 sq. ft Counted as Living Area: Yes Heated: Yes Finished: Yes Enclosed: Yes Contiguous: Yes Permitted: Yes Wet Space: No Addition: No Conversion: No