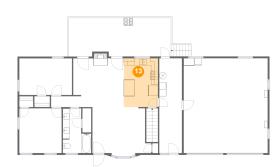

Floor 1 - Family Room

Dimensions: 14'8" x 13'0" Area: 231 sq. ft Counted as Living Area: Yes

Heated: Yes Finished: Yes Enclosed: Yes Contiguous: Yes Permitted: Yes Wet Space: No Addition: No Conversion: No