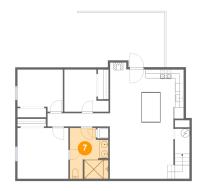

### Floor 1 - Bath

Dimensions: 8'10" x 11'8" Area: 94 sq. ft Counted as Living Area: Yes

Heated: Yes Finished: Yes Enclosed: Yes Contiguous: Yes Permitted: Yes Wet Space: Yes Addition: No Conversion: No