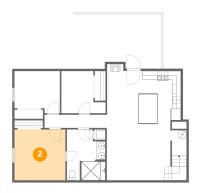

# 2 Floor 1 - Bedroom

Dimensions: 11'9" x 11'8" Area: 137 sq. ft Counted as Living Area: Yes

Heated: Yes Finished: Yes Enclosed: Yes Contiguous: Yes Permitted: Yes Wet Space: No Addition: No Conversion: No