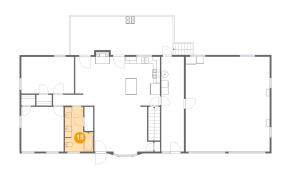

### 🤨 **Floor 2 -** Primary Bedroom

Dimensions: 15'1" x 10'6" Area: 158 sq. ft Counted as Living Area: Yes Heated: Yes Finished: Yes Enclosed: Yes Contiguous: Yes Permitted: Yes Wet Space: No Addition: No Conversion: No