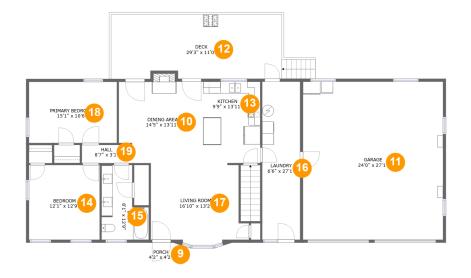

# **Room Dimensions**

Floor 2

Total sqft: 2364

Living area: 1331

| #  | Room name       | Dimensions     | Area (sqft) | Counted as Living Area |
|----|-----------------|----------------|-------------|------------------------|
| 9  | Porch           | 4'2" x 4'2"    | 18 sq. ft   | No                     |
| 10 | Dining Area     | 14'5" x 13'11" | 200 sq. ft  | Yes                    |
| 11 | Garage          | 24'0" x 27'1"  | 649 sq. ft  | No                     |
| 12 | Deck            | 29'3" x 11'0"  | 316 sq. ft  | No                     |
| 13 | Kitchen         | 9'9" x 13'11"  | 136 sq. ft  | Yes                    |
| 14 | Bedroom         | 12'1" x 12'9"  | 155 sq. ft  | Yes                    |
| 15 | Bath            | 8'1" x 12'9"   | 83 sq. ft   | Yes                    |
| 16 | Laundry         | 6'6" x 27'1"   | 175 sq. ft  | Yes                    |
| 17 | Living Room     | 16'10" x 13'2" | 202 sq. ft  | Yes                    |
| 18 | Primary Bedroom | 15'1" x 10'6"  | 158 sq. ft  | Yes                    |
| 19 | Hall            | 8'7" x 3'1"    | 27 sq. ft   | Yes                    |