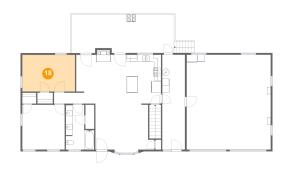

#### Floor 1 - Bedroom

Dimensions: 10'2" x 9'9" Area: 79 sq. ft Counted as Living Area: Yes Heated: Yes Finished: Yes Enclosed: Yes Contiguous: Yes Permitted: Yes Wet Space: No Addition: No Conversion: No