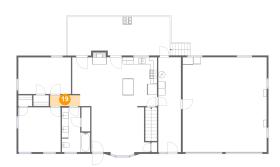

### Floor 1 - Bath

Dimensions: 8'10" x 11'8" Area: 94 sq. ft Counted as Living Area: Yes

Heated: Yes Finished: Yes Enclosed: Yes Contiguous: Yes Permitted: Yes Wet Space: Yes Addition: No Conversion: No