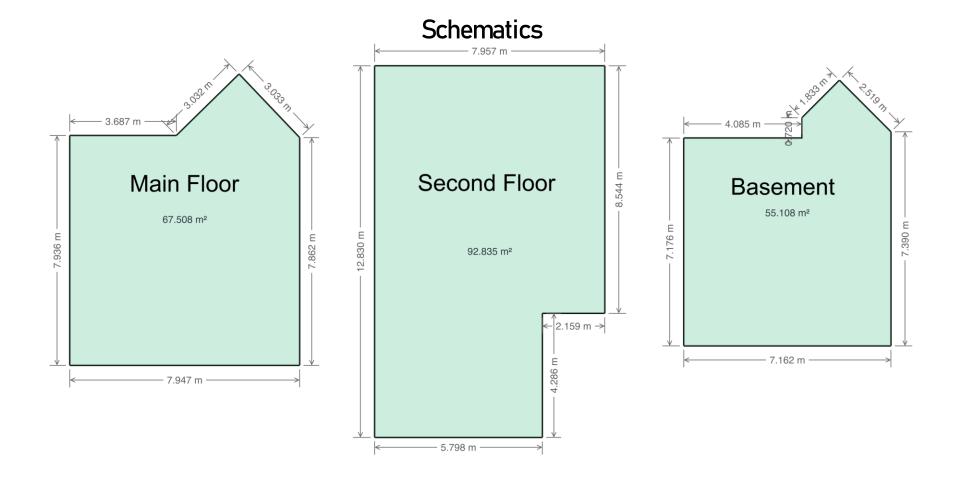

### Floor Area Totals

|                             | Level | Metric (m²) | Imperial (ft <sup>2</sup> ) |
|-----------------------------|-------|-------------|-----------------------------|
| Main Floor                  | 1     | 67.51       | 726.66                      |
| Second Floor                | 2     | 92.84       | 999.28                      |
| Basement                    | В     | 55.11       | 593.18                      |
| Total Above Ground RMS Area |       | 160.34      | 1725.93                     |