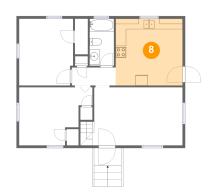

### Floor 1 - Kitchen

Dimensions: 12'9" x 12'9"

**Area:** 163 sq. ft

Counted as Living Area:

Yes

Heated: Yes Finished: Yes Enclosed: Yes Contiguous:

Yes

Permitted: Yes Wet Space: No Addition: No Conversion: No