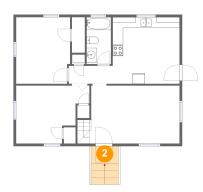

### 2 Floor 1 - Porch

Dimensions: 5'3" x 3'4"

Area: 38 sq. ft

Counted as Living Area: No

Heated: No Finished: Yes Enclosed: No Contiguous: Yes Permitted: Yes Wet Space: No Addition: No Conversion: No

Dimensions: 7'2" x 12'5"