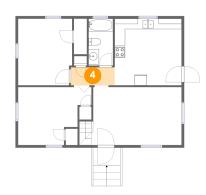

### 4 Floor 1 - Hall

Dimensions: 8'4" x 3'5"

Area: 29 sq. ft

Counted as Living Area:

Yes

Heated: Yes Finished: Yes Enclosed: Yes Contiguous:

Yes

Permitted: Yes Wet Space: No Addition: No Conversion: No