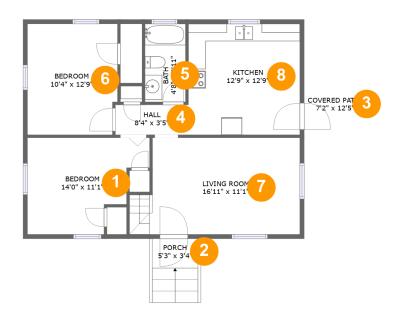

#### **Room Dimensions**

Floor 1 Total sqft: 937 Living area: 811

| # | Room name     | Dimensions     | Area (sqft) | Counted as Living Area |
|---|---------------|----------------|-------------|------------------------|
| 1 | Bedroom       | 14'0" x 11'1"  | 126 sq. ft  | Yes                    |
| 2 | Porch         | 5'3" x 3'4"    | 38 sq. ft   | No                     |
| 3 | Covered Patio | 7'2" x 12'5"   | 88 sq. ft   | No                     |
| 4 | Hall          | 8'4" x 3'5"    | 29 sq. ft   | Yes                    |
| 5 | Bath          | 4'8" x 8'11"   | 42 sq. ft   | Yes                    |
| 6 | Bedroom       | 10'4" x 12'9"  | 129 sq. ft  | Yes                    |
| 7 | Living Room   | 16'11" x 11'1" | 199 sq. ft  | Yes                    |
| 8 | Kitchen       | 12'9" x 12'9"  | 163 sq. ft  | Yes                    |

### 1 Floor 1 - Bedroom

Dimensions: 14'0" x 11'1"

Area: 126 sq. ft

Counted as Living Area:

Counted as Living Area:

Yes

Heated: Yes Finished: Yes Enclosed: Yes Contiguous:

Yes

### 2 Floor 1 - Porch

Dimensions: 5'3" x 3'4"

Area: 38 sq. ft

Counted as Living Area: No

Heated: No Finished: Yes Enclosed: No Contiguous: Yes Permitted: Yes Wet Space: No Addition: No Conversion: No

Dimensions: 7'2" x 12'5"

Area: 88 sq. ft

Counted as Living Area: No

Heated: No Finished: Yes Enclosed: No Contiguous: Yes Permitted: Yes Wet Space: No Addition: No Conversion: No

### 4 Floor 1 - Hall

Dimensions: 8'4" x 3'5"

Area: 29 sq. ft

Counted as Living Area:

Yes

Heated: Yes Finished: Yes Enclosed: Yes Contiguous:

Yes

Permitted: Yes Wet Space: No Addition: No Conversion: No

### 5 Floor 1 - Bath

Dimensions: 4'8" x 8'11"

Area: 42 sq. ft

Counted as Living Area:

Yes

Heated: Yes Finished: Yes Enclosed: Yes Contiguous:

Yes

Permitted: Yes Wet Space: Yes Addition: No Conversion: No

## Floor 1 - Living Room

**Dimensions:** 16'11" x 11'1"

**Area:** 199 sq. ft

**Counted as Living Area:** 

Yes

Heated: Yes Finished: Yes Enclosed: Yes

Contiguous:

Yes

### Floor 1 - Kitchen

Dimensions: 12'9" x 12'9"

**Area:** 163 sq. ft

Counted as Living Area:

Yes

Heated: Yes Finished: Yes Enclosed: Yes Contiguous:

Yes

Permitted: Yes Wet Space: No Addition: No Conversion: No