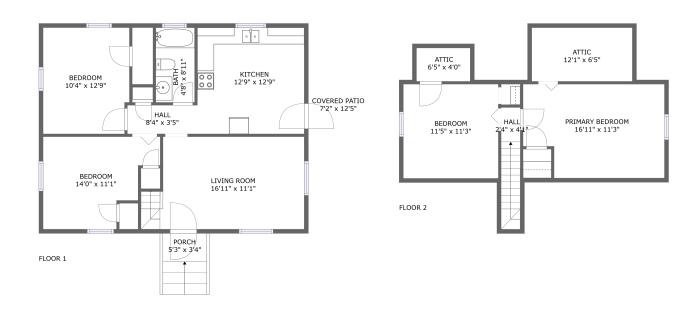

#### **Room Dimensions**

Floor 1 Total sqft: 937 Living area: 811

| # | Room name     | Dimensions     | Area (sqft) | Counted as Living Area |
|---|---------------|----------------|-------------|------------------------|
| 1 | Bedroom       | 14'0" x 11'1"  | 126 sq. ft  | Yes                    |
| 2 | Porch         | 5'3" x 3'4"    | 38 sq. ft   | No                     |
| 3 | Covered Patio | 7'2" x 12'5"   | 88 sq. ft   | No                     |
| 4 | Hall          | 8'4" x 3'5"    | 29 sq. ft   | Yes                    |
| 5 | Bath          | 4'8" x 8'11"   | 42 sq. ft   | Yes                    |
| 6 | Bedroom       | 10'4" x 12'9"  | 129 sq. ft  | Yes                    |
| 7 | Living Room   | 16'11" x 11'1" | 199 sq. ft  | Yes                    |
| 8 | Kitchen       | 12'9" x 12'9"  | 163 sq. ft  | Yes                    |

#### **Room Dimensions**

Floor 2 Total sqft: 535 Living area: 361

| #  | Room name       | Dimensions     | Area (sqft) | Counted as Living Area |
|----|-----------------|----------------|-------------|------------------------|
| 9  | Attic           | 12'1" x 6'5"   | 77 sq. ft   | No                     |
| 10 | Bedroom         | 11'5" x 11'3"  | 114 sq. ft  | Yes                    |
| 11 | Attic           | 6'5" x 4'0"    | 26 sq. ft   | No                     |
| 12 | Hall            | 2'4" x 4'1"    | 33 sq. ft   | Yes                    |
| 13 | Primary Bedroom | 16'11" x 11'3" | 160 sq. ft  | Yes                    |