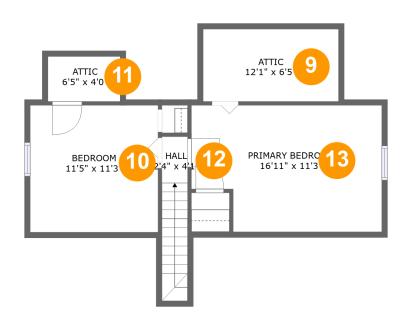

#### **Room Dimensions**

Floor 2 Total sqft: 535 Living area: 361

| #  | Room name       | Dimensions     | Area (sqft) | Counted as Living Area |
|----|-----------------|----------------|-------------|------------------------|
| 9  | Attic           | 12'1" x 6'5"   | 77 sq. ft   | No                     |
| 10 | Bedroom         | 11'5" x 11'3"  | 114 sq. ft  | Yes                    |
| 11 | Attic           | 6'5" x 4'0"    | 26 sq. ft   | No                     |
| 12 | Hall            | 2'4" x 4'1"    | 33 sq. ft   | Yes                    |
| 13 | Primary Bedroom | 16'11" x 11'3" | 160 sq. ft  | Yes                    |

Floor 2 - Attic

Dimensions: 12'1" x 6'5"

Area: 77 sq. ft

Counted as Living Area: No

Heated: No Finished: No Enclosed: Yes Contiguous: Yes Permitted: Yes Wet Space: No Addition: No Conversion: No

### Floor 2 - Bedroom

**Dimensions**: 11'5" x 11'3"

Area: 114 sq. ft

Counted as Living Area:

Yes

Heated: Yes Finished: Yes

Enclosed: Yes Contiguous:

Yes

### Floor 2 - Attic

Dimensions: 6'5" x 4'0"

Area: 26 sq. ft

Counted as Living Area: No

Heated: No Finished: No Enclosed: Yes Contiguous: Yes Permitted: Yes Wet Space: No Addition: No Conversion: No

#### Floor 2 - Hall

Dimensions: 2'4" x 4'1"

Area: 33 sq. ft

Counted as Living Area:

Yes

Heated: Yes Finished: Yes Enclosed: Yes Contiguous:

Yes

Permitted: Yes Wet Space: No Addition: No Conversion: No

## 10 Floor 2 - Primary Bedroom

Dimensions: 16'11" x 11'3"

**Area:** 160 sq. ft

Counted as Living Area:

Yes

Heated: Yes Finished: Yes Enclosed: Yes Contiguous:

Yes

Permitted: Yes Wet Space: No Addition: No Conversion: No