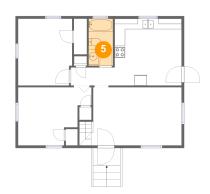

### 5 Floor 1 - Bath

Dimensions: 4'8" x 8'11"

Area: 42 sq. ft

Counted as Living Area:

Yes

Heated: Yes Finished: Yes Enclosed: Yes Contiguous:

Yes

Permitted: Yes Wet Space: Yes Addition: No Conversion: No