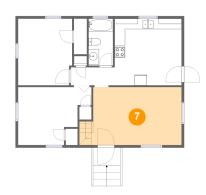

## Floor 1 - Living Room

**Dimensions:** 16'11" x 11'1"

**Area:** 199 sq. ft

**Counted as Living Area:** 

Yes

Heated: Yes Finished: Yes Enclosed: Yes

Contiguous:

Yes