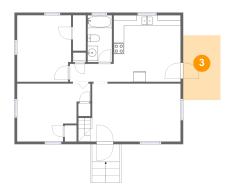

Area: 88 sq. ft

Counted as Living Area: No

Heated: No Finished: Yes Enclosed: No Contiguous: Yes Permitted: Yes Wet Space: No Addition: No Conversion: No