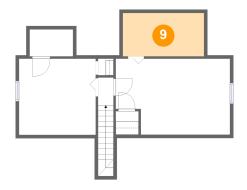

Floor 2 - Attic

Dimensions: 12'1" x 6'5"

Area: 77 sq. ft

Counted as Living Area: No

Heated: No Finished: No Enclosed: Yes Contiguous: Yes Permitted: Yes Wet Space: No Addition: No Conversion: No