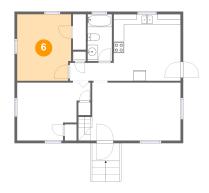

**Dimensions**: 10'4" x 12'9" **Area**: 129 sq. ft

Counted as Living Area:

Yes

Heated: Yes Finished: Yes Enclosed: Yes Contiguous:

Yes

Permitted: Yes Wet Space: No Addition: No Conversion: No