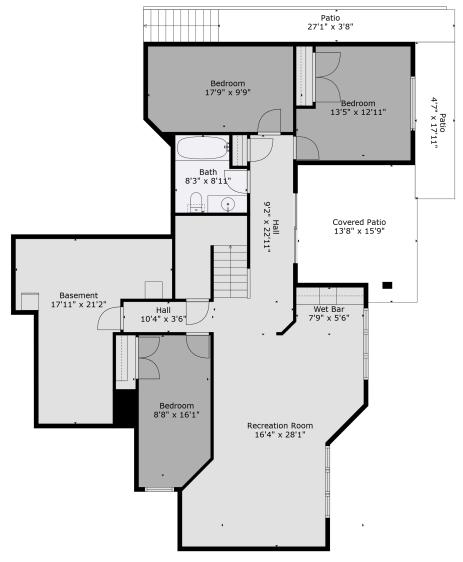

# 58-50778 Ledgestone Pl

Chris Gale 604-798-7726 chris.gale@royallepage.ca

#### **Estimated Areas:**

Below Main: 1372 sq. ft + (278 sq. ft unfinished)<u>Main Floor: 1687 sq. ft</u> **Total: 3059 Sq. Ft + (278 Sq. Ft Unfinished)** 