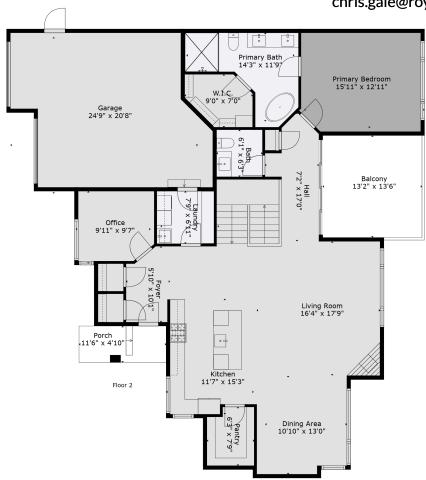

### 58-50778 Ledgestone Pl

Chris Gale 604-798-7726 chris.gale@royallepage.ca

### **Estimated Areas:**

Below Main: 1372 sq. ft + (278 sq. ft unfinished) <u>Main Floor: 1687 sq. ft</u> **Total: 3059 Sq. Ft + (278 Sq. Ft Unfinished)** 