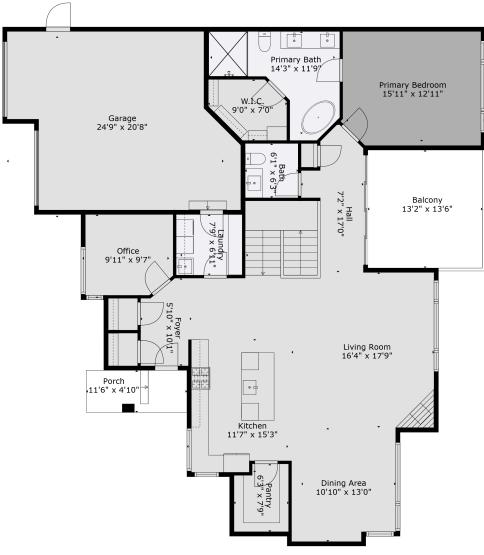

# 58-50778 Ledgestone Pl

Chris Gale 604-798-7726 chris.gale@royallepage.ca

#### **Estimated Areas:**

Below Main: 1372 sq. ft + (278 sq. ft unfinished) <u>Main Floor: 1687 sq. ft</u> **Total: 3059 Sq. Ft + (278 Sq. Ft Unfinished)** 