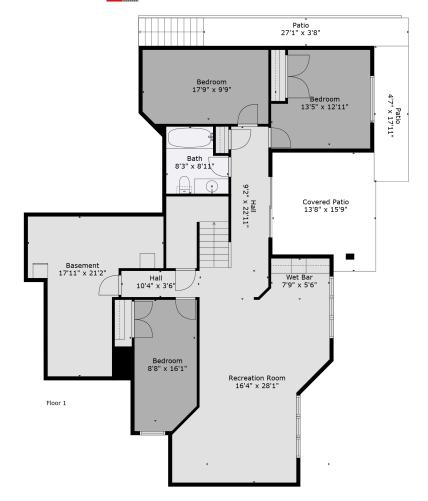

### 58-50778 Ledgestone Pl

Chris Gale 604-798-7726 chris.gale@royallepage.ca

### **Estimated Areas:**

Below Main: 1372 sq. ft + (278 sq. ft unfinished) <u>Main Floor: 1687 sq. ft</u> **Total: 3059 Sq. Ft + (278 Sq. Ft Unfinished)** 