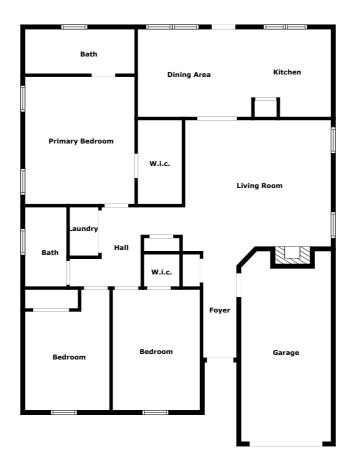

# Floor plan

Measurements Are Calculated By Cubicasa Technology. Deemed Highly Reliable But Not Guaranteed.

#### **Highlights**

1 Kitchen

1 Living room

3 Bedroom

2 Bath

**17 Doors** 

12 Windows

# **Appendix 1: Data sheet**

| Garage - 1        | Bedroom - 3       | Bedroom - Master - 1  |
|-------------------|-------------------|-----------------------|
| LivingRoom - 1    | Hall - 1          | Entry - 1             |
| Entry - Foyer - 1 | Closet - 2        | Closet - Walkin - 2   |
| Bath - 2          | Utility - 1       | Utility - Laundry - 1 |
| Dining - 1        | Dining - Open - 1 | Kitchen - 1           |