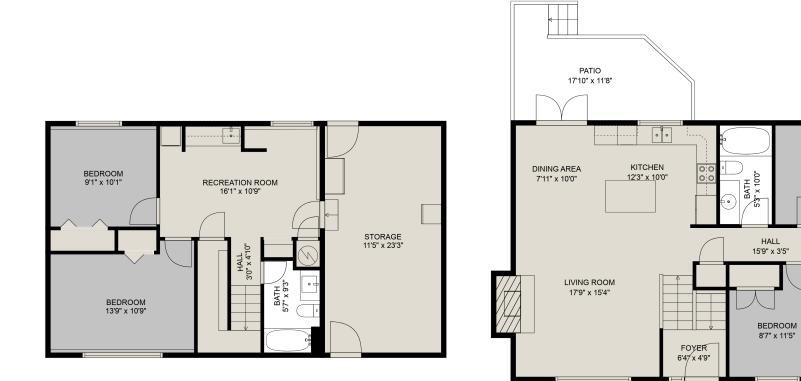

## 26447 30a Ave

Moses Orlev 604-790-6831 moses.orlev@century21.ca

Estimated Areas: Below Main: 668 sq. ft (290 sq. ft Unfinished) <u>Main Floor: 1072 sq. ft</u> Total: 1740 Sq. Ft (290 Sq. Ft Unfinished)

## Moses Orlev 604-790-6831 moses.orlev@century21.ca

FLOOR 1

**CENTURY 21**.

Creekside Realty Ltd.

FLOOR 2

Estimated Areas: Below Main: 668 sq. ft (290 sq. ft Unfinished) <u>Main Floor: 1072 sq. ft</u> Total: 1740 Sq. Ft (290 Sq. Ft Unfinished)