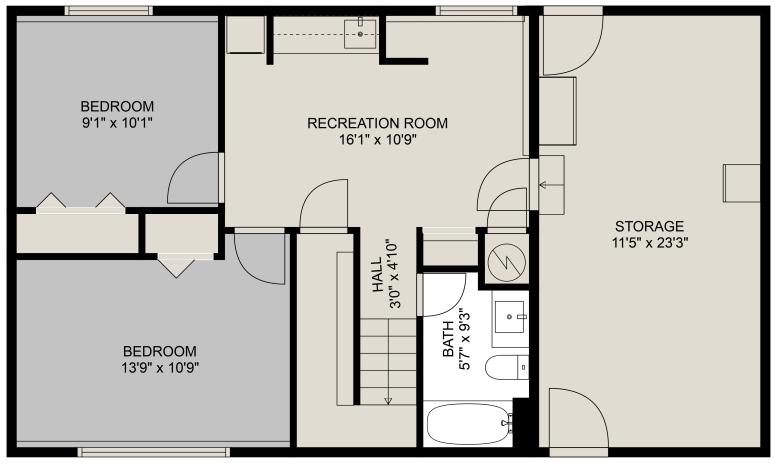

## 26447 30a Ave

Moses Orlev 604-790-6831 moses.orlev@century21.ca

Estimated Areas: Below Main: 668 sq. ft (290 sq. ft Unfinished) <u>Main Floor: 1072 sq. ft</u> Total: 1740 Sq. Ft (290 Sq. Ft Unfinished)

E&O Insured. For advertising purposes only. Not intended for architectural or construction use. Floorplan and measurements are approximate within +/- 2% tolerance.

Estimated Areas: Below Main: 668 sq. ft (290 sq. ft Unfinished) <u>Main Floor: 1072 sq. ft</u> Total: 1740 Sq. Ft (290 Sq. Ft Unfinished)

## Moses Orlev 604-790-6831 moses.orlev@century21.ca

FLOOR 1

**CENTURY 21**.

Creekside Realty Ltd.

FLOOR 2

Estimated Areas: Below Main: 668 sq. ft (290 sq. ft Unfinished) <u>Main Floor: 1072 sq. ft</u> Total: 1740 Sq. Ft (290 Sq. Ft Unfinished)