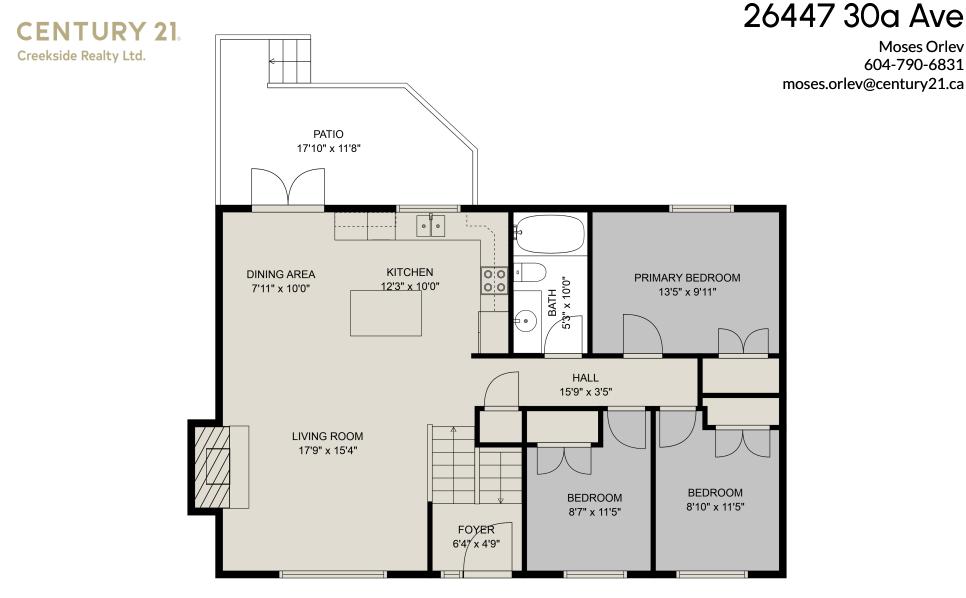

## 26447 30a Ave

Moses Orlev 604-790-6831 moses.orlev@century21.ca

Estimated Areas: Below Main: 668 sq. ft (290 sq. ft Unfinished) <u>Main Floor: 1072 sq. ft</u> Total: 1740 Sq. Ft (290 Sq. Ft Unfinished)

E&O Insured. For advertising purposes only. Not intended for architectural or construction use. Floorplan and measurements are approximate within +/- 2% tolerance.

26447 30a Ave

PRIMARY BEDROOM

13'5" x 9'11"

BEDROOM

8'10" x 11'5"

## Moses Orlev 604-790-6831 moses.orlev@century21.ca

FLOOR 1

**CENTURY 21**.

Creekside Realty Ltd.

FLOOR 2

Estimated Areas: Below Main: 668 sq. ft (290 sq. ft Unfinished) <u>Main Floor: 1072 sq. ft</u> Total: 1740 Sq. Ft (290 Sq. Ft Unfinished)