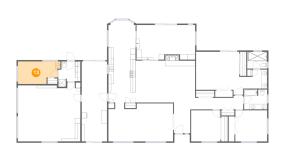

# Floor 1 - Living Room

Dimensions: 22'2" x 18'1"

Area: 376 sq. ft

Counted as living area: Yes