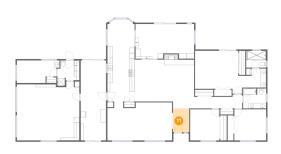

#### Floor 1 - Room

Dimensions: 21'10" x 12'11"

Area: 270 sq. ft

Counted as living area: Yes

Heated: Yes Finished: Yes Enclosed: Yes Contiguous: Yes Permitted: Yes Wet space: No Addition: No Conversion: No