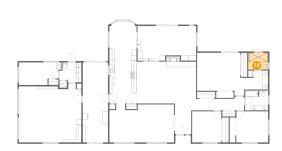

#### Floor 1 - Bedroom

Dimensions: 17'7" x 16'0"

**Area:** 241 sq. ft

Counted as living area: Yes

Heated: Yes Finished: Yes Enclosed: Yes Contiguous: Yes Permitted: Yes Wet space: No Addition: No Conversion: No