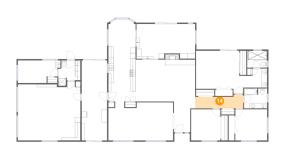

#### Floor 1 - Bedroom

Dimensions: 17'7" x 16'0"

**Area:** 241 sq. ft

Counted as living area: Yes

Heated: Yes Finished: Yes Enclosed: Yes Contiguous: Yes Permitted: Yes Wet space: No Addition: No Conversion: No