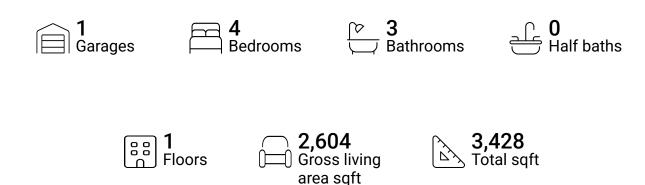

#### **Property summary**







#### **Room dimensions**

Floor 1 Total sqft: 3428 Living area: 2604

| #  |             | Dimensions     | sqft       | Counted as living area |
|----|-------------|----------------|------------|------------------------|
| 1  | Garage      | 23'3" x 21'11" | 482 sq. ft | No                     |
| 2  | Living Room | 22'2" x 18'1"  | 376 sq. ft | Yes                    |
| 3  | Dining Room | 24'0" x 14'5"  | 326 sq. ft | Yes                    |
| 4  | Outdoor     | 9'5" x 29'9"   | 281 sq. ft | No                     |
| 5  | Bath        | 8'7" x 7'5"    | 63 sq. ft  | Yes                    |
| 6  | Bath        | 8'2" x 9'5"    | 63 sq. ft  | Yes                    |
| 7  | Bedroom     | 17'7" x 16'0"  | 241 sq. ft | Yes                    |
| 8  | Bedroom     | 10'11" x 11'7" | 12