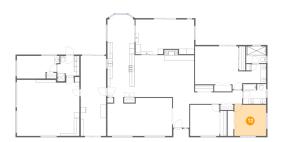

#### Floor 1 - Bedroom

Dimensions: 10'11" x 11'7"

Area: 126 sq. ft

Counted as living area: Yes

Dimensions: 8'11" x 7'1" Area: 54 sq. ft

Counted as living area: Yes

Heated: Yes Finished: Yes Enclosed: Yes Contiguous: Yes Permitted: Yes Wet space: Yes Addition: No Conversion: No