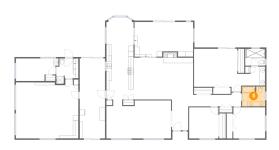

# Floor 1 - Nook

Dimensions: 10'1" x 8'5" Area: 86 sq. ft

Counted as living area: Yes

Heated: Yes Finished: Yes Enclosed: Yes Contiguous: Yes Permitted: Yes Wet space: No Addition: No Conversion: No