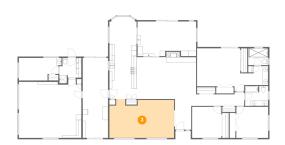

# Floor 1 - Kitchen

Dimensions: 10'2" x 20'5"

Area: 207 sq. ft

Counted as living area: Yes