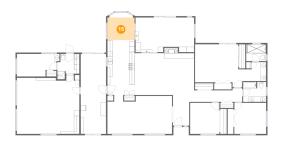

#### Floor 1 - Room

Dimensions: 21'10" x 12'11"

Area: 270 sq. ft

Counted as living area: Yes

Heated: Yes Finished: Yes Enclosed: Yes Contiguous: Yes Permitted: Yes Wet space: No Addition: No Conversion: No