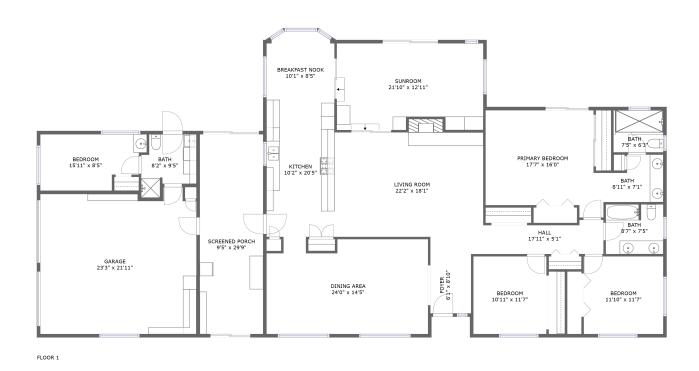

#### **Room dimensions**

Floor 1 Total sqft: 3428 Living area: 2604

| #  |             | Dimensions     | sqft       | Counted as living area |
|----|-------------|----------------|------------|------------------------|
| 1  | Garage      | 23'3" x 21'11" | 482 sq. ft | No                     |
| 2  | Living Room | 22'2" x 18'1"  | 376 sq. ft | Yes                    |
| 3  | Dining Room | 24'0" x 14'5"  | 326 sq. ft | Yes                    |
| 4  | Outdoor     | 9'5" x 29'9"   | 281 sq. ft | No                     |
| 5  | Bath        | 8'7" x 7'5"    | 63 sq. ft  | Yes                    |
| 6  | Bath        | 8'2" x 9'5"    | 63 sq. ft  | Yes                    |
| 7  | Bedroom     | 17'7" x 16'0"  | 241 sq. ft | Yes                    |
| 8  | Bedroom     | 10'11" x 11'7" | 126 sq. ft | Yes                    |
| 9  | Bath        | 8'11" x 7'1"   | 54 sq. ft  | Yes                    |
| 10 | Bath        | 7'5" x 6'3"    | 46 sq. ft  | Yes                    |
| 11 | Entry       | 6'1" x 8'10"   | 54 sq. ft  | Yes                    |

| #  |         | Dimensions      | sqft       | Counted as living area |
|----|---------|-----------------|------------|------------------------|
| 12 | Bedroom | 11'10" x 11'7"  | 137 sq. ft | Yes                    |
| 13 | Bedroom | 15'11" x 8'5"   | 117 sq. ft | Yes                    |
| 14 | Hall    | 17'11" x 5'1"   | 80 sq. ft  | Yes                    |
| 15 | Nook    | 10'1" x 8'5"    | 86 sq. ft  | Yes                    |
| 16 | Room    | 21'10" x 12'11" | 270 sq. ft | Yes                    |
| 17 | Kitchen | 10'2" x 20'5"   | 207 sq. ft | Yes                    |