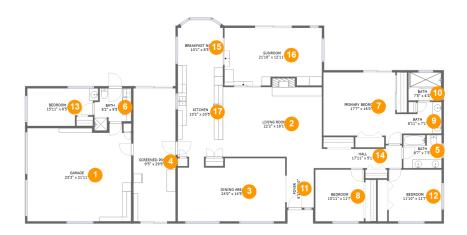

#### **Room dimensions**

Floor 1 Total sqft: 3428 Living area: 2604

| #  |             | Dimensions     | sqft       | Counted as living area |
|----|-------------|----------------|------------|------------------------|
| 1  | Garage      | 23'3" x 21'11" | 482 sq. ft | No                     |
| 2  | Living Room | 22'2" x 18'1"  | 376 sq. ft | Yes                    |
| 3  | Dining Room | 24'0" x 14'5"  | 326 sq. ft | Yes                    |
| 4  | Outdoor     | 9'5" x 29'9"   | 281 sq. ft | No                     |
| 5  | Bath        | 8'7" x 7'5"    | 63 sq. ft  | Yes                    |
| 6  | Bath        | 8'2" x 9'5"    | 63 sq. ft  | Yes                    |
| 7  | Bedroom     | 17'7" x 16'0"  | 241 sq. ft | Yes                    |
| 8  | Bedroom     | 10'11" x 11'7" | 126 sq. ft | Yes                    |
| 9  | Bath        | 8'11" x 7'1"   | 54 sq. ft  | Yes                    |
| 10 | Bath        | 7'5" x 6'3"    | 46 sq. ft  | Yes                    |
| 11 | Entry       | 6'1" x 8'10"   | 54 sq. ft  | Yes                    |

| #  |         | Dimensions      | sqft       | Counted as living area |
|----|---------|-----------------|------------|------------------------|
| 12 | Bedroom | 11'10" x 11'7"  | 137 sq. ft | Yes                    |
| 13 | Bedroom | 15'11" x 8'5"   | 117 sq. ft | Yes                    |
| 14 | Hall    | 17'11" x 5'1"   | 80 sq. ft  | Yes                    |
| 15 | Nook    | 10'1" x 8'5"    | 86 sq. ft  | Yes                    |
| 16 | Room    | 21'10" x 12'11" | 270 sq. ft | Yes                    |
| 17 | Kitchen | 10'2" x 20'5"   | 207 sq. ft | Yes                    |