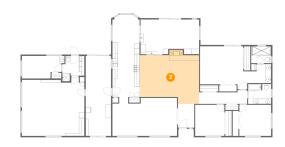

#### Floor 1 - Room

Dimensions: 21'10" x 12'11"

Area: 270 sq. ft

Counted as living area: Yes

Heated: Yes Finished: Yes Enclosed: Yes Contiguous: Yes Permitted: Yes Wet space: No Addition: No Conversion: No