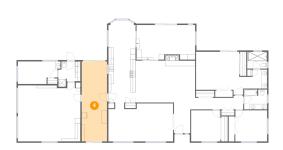

#### 4 Floor 1 - Hall

Dimensions: 17'11" x 5'1"

Area: 80 sq. ft

Counted as living area: Yes