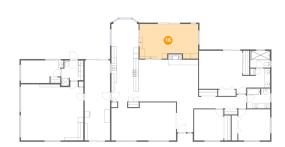

#### Floor 1 - Room

Dimensions: 21'10" x 12'11"

Area: 270 sq. ft

Counted as living area: Yes

Heated: Yes Finished: Yes Enclosed: Yes Contiguous: Yes Permitted: Yes Wet space: No Addition: No Conversion: No