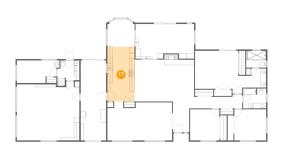

#### Floor 1 - Room

Dimensions: 21'10" x 12'11"

Area: 270 sq. ft

Counted as living area: Yes

Heated: Yes Finished: Yes Enclosed: Yes Contiguous: Yes Permitted: Yes Wet space: No Addition: No Conversion: No