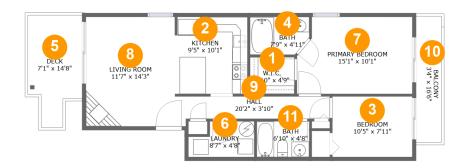

#### **Room dimensions**

Floor 1 Total:727sqft Excluded: 142sqft

| #  |                 | Max Dimensions | sqft       | Included |
|----|-----------------|----------------|------------|----------|
| 1  | W.I.C.          | 5'10" x 4'9"   | 28 sq. ft  | Yes      |
| 2  | Kitchen         | 9'5" x 10'1"   | 94 sq. ft  | Yes      |
| 3  | Bedroom         | 10'5" x 7'11"  | 82 sq. ft  | Yes      |
| 4  | Bath            | 7'9" x 4'11"   | 36 sq. ft  | Yes      |
| 5  | Deck            | 7'1" x 14'8"   | 87 sq. ft  | No       |
| 6  | Laundry         | 8'7" x 4'8"    | 34 sq. ft  | Yes      |
| 7  | Primary Bedroom | 15'1" x 10'1"  | 144 sq. ft | Yes      |
| 8  | Living Room     | 11'7" x 14'3"  | 166 sq. ft | Yes      |
| 9  | Hall            | 20'2" x 3'10"  | 60 sq. ft  | Yes      |
| 10 | Balcony         | 3'4" x 16'6"   | 55 sq. ft  | No       |
| 11 | Bath            | 6'10" x 4'8"   | 32 sq. ft  | Yes      |