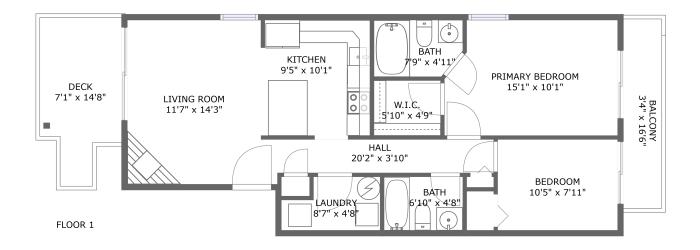

#### **Room dimensions**

Floor 1 Total:727sqft Excluded: 142sqft

| #  |                 | Max Dimensions | sqft       | Included |
|----|-----------------|----------------|------------|----------|
| 1  | W.I.C.          | 5'10" x 4'9"   | 28 sq. ft  | Yes      |
| 2  | Kitchen         | 9'5" x 10'1"   | 94 sq. ft  | Yes      |
| 3  | Bedroom         | 10'5" x 7'11"  | 82 sq. ft  | Yes      |
| 4  | Bath            | 7'9" x 4'11"   | 36 sq. ft  | Yes      |
| 5  | Deck            | 7'1" x 14'8"   | 87 sq. ft  | No       |
| 6  | Laundry         | 8'7" x 4'8"    | 34 sq. ft  | Yes      |
| 7  | Primary Bedroom | 15'1" x 10'1"  | 144 sq. ft | Yes      |
| 8  | Living Room     | 11'7" x 14'3"  | 166 sq. ft | Yes      |
| 9  | Hall            | 20'2" x 3'10"  | 60 sq. ft  | Yes      |
| 10 | Balcony         | 3'4" x 16'6"   | 55 sq. ft  | No       |
| 11 | Bath            | 6'10" x 4'8"   | 32 sq. ft  | Yes      |

Total Area: 727 sq. ft

Floor 1: 727 sq. ft

Excluded: Outdoor Balcony 55 sq. ft, Outdoor Deck 87 sq. ft, Walls: 60 sq. ft