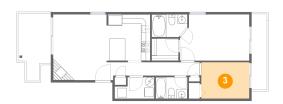

## 3 Floor 1 - Bedroom

Max Dimensions: 10'5" x 7'11"

Calculated Area: 82 sq. ft

Included: Yes

Heated: Yes Finished: Yes Enclosed: Yes Contiguous: Yes

Permitted: Yes Wet space: No Addition: No

Conversion: No