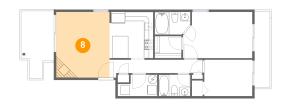

# Floor 1 - Living Room

Max Dimensions: 11'7" x

14'3"

Calculated Area: 166 sq. ft

Included: Yes

Heated: Yes Finished: Yes Enclosed: Yes Contiguous:

Yes

Permitted: Yes Wet space: No Addition: No Conversion: No