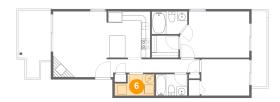

# 6 Floor 1 - Laundry

Max Dimensions: 8'7" x 4'8" Calculated Area: 34 sq. ft Included: Yes

Finished: Yes Enclosed: Yes Contiguous: Yes Permitted: Yes Wet space: No Addition: No Conversion: No

Heated: Yes