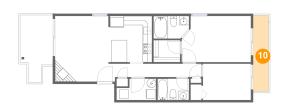

# Floor 1 - Balcony

Max Dimensions: 3'4" x

16'6"

Calculated Area: 55 sq. ft

Included: No

Heated: No Finished: Yes Enclosed: No Contiguous:

Yes Permitte

Permitted: Yes Wet space: No Addition: No Conversion: No