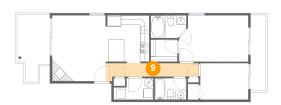

## 9 Floor 1 - Hall

Max Dimensions: 20'2" x

3'10"

Calculated Area: 60 sq. ft

Included: Yes

Heated: Yes Finished: Yes Enclosed: Yes Contiguous:

Yes

Permitted: Yes Wet space: No Addition: No Conversion: No