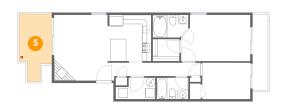

### 5 Floor 1 - Deck

Max Dimensions: 7'1" x

14'8"

Calculated Area: 87 sq. ft

Included: No

Heated: No Finished: Yes Enclosed: No Contiguous:

Yes

Permitted: Yes Wet space: No Addition: No Conversion: No