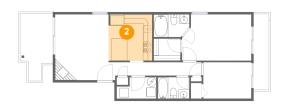

### 2 Floor 1 - Kitchen

Max Dimensions: 9'5" x

10'1"

Calculated Area: 94 sq. ft

Included: Yes

Heated: Yes Finished: Yes Enclosed: Yes Contiguous:

Yes

Permitted: Yes Wet space: No Addition: No Conversion: No