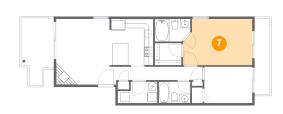

# 7 Floor 1 - Primary Bedroom

Max Dimensions: 15'1" x

10'1"

Calculated Area: 144 sq. ft

Included: Yes

Heated: Yes Finished: Yes Enclosed: Yes Contiguous:

Yes

Permitted: Yes Wet space: No Addition: No Conversion: No