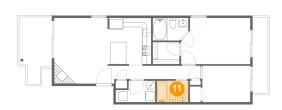

#### Floor 1 - Bath

Max Dimensions: 6'10" x

4'8"

Calculated Area: 32 sq. ft

Included: Yes

Heated: Yes Finished: Yes Enclosed: Yes Contiguous: Yes

Permitted: Yes Wet space: Yes Addition: No Conversion: No