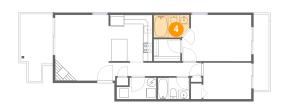

## 4 Floor 1 - Bath

Max Dimensions: 7'9" x

4'11"

Calculated Area: 36 sq. ft

Included: Yes

Heated: Yes Finished: Yes Enclosed: Yes Contiguous:

Yes

Permitted: Yes Wet space: Yes Addition: No Conversion: No