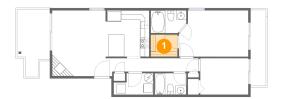

Scan captured on Wed, 04 Jun 2025 17:55:15 GMT

• Floor 1 - W.I.C.

Max Dimensions: 5'10" x

Calculated Area: 28 sq. ft

Included: Yes

Heated: Yes Finished: Yes Enclosed: Yes Contiguous:

Yes

Permitted: Yes Wet space: No Addition: No Conversion: No