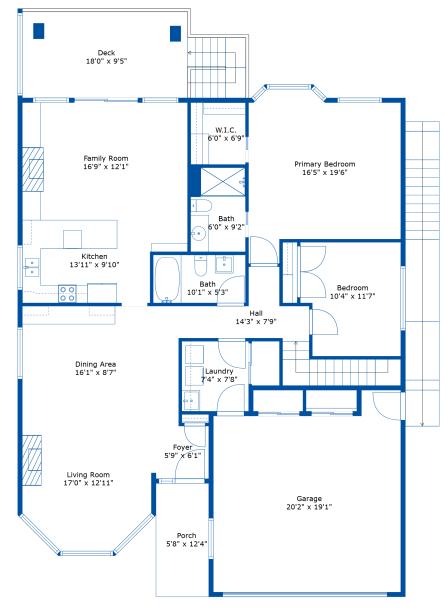

# 30 7001 Eden Dr

**SCOTT SAVAGE** (604) 308-7318 scottsavage111@gmail.com

#### **Estimated Areas:**

Below Main: 1244 sq. ft (155 sq. ft unfinished)

Main Floor: 1689 sq. ft
Total: 2933 Sq. Ft (155 sq. ft Unfinished)