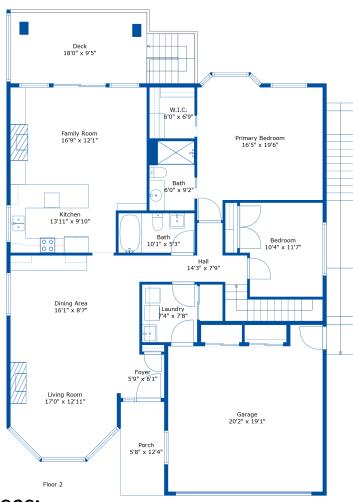

## 30 7001 Eden Dr

**SCOTT SAVAGE** (604) 308-7318 scottsavage111@gmail.com

### **Estimated Areas:**

Below Main: 1244 sq. ft (155 sq. ft unfinished)

<u>Main Floor: 1689 sq. ft</u>

Total: 2933 Sq. Ft (155 sq. ft Unfinished)