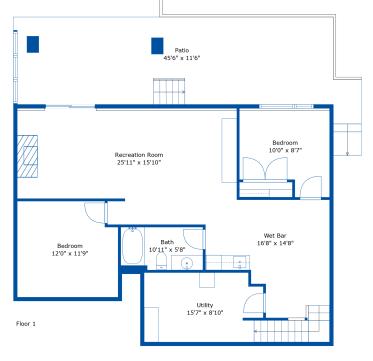

## 30 7001 Eden Dr

**SCOTT SAVAGE** (604) 308-7318

scottsavage111@gmail.com Patio 45'6" x 11'6" Bedroom 10'0" x 8'7" Recreation Room 25'11" x 15'10" Wet Bar Bath 16'8" x 14'8" Bedroom 10'11" x 5'8" 12'0" x 11'9" Utility 15'7" x 8'10"

### **Estimated Areas:**

Below Main: 1244 sq. ft (155 sq. ft unfinished)

<u>Main Floor: 1689 sq. ft</u>

Total: 2933 Sq. Ft (155 sq. ft Unfinished)