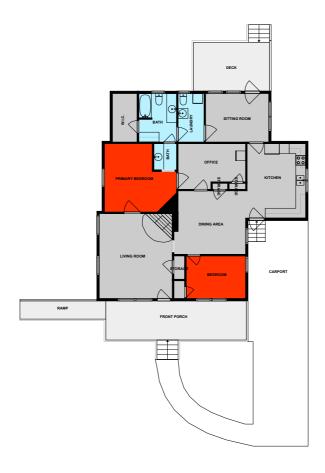

# Floor plan

EASUREMENTS ARE CALCULATED USING AI TECH, DEEMED VERY RELIABLE BUT NOT GARUNTEED.

# **Appendix 1: Data sheet**

| Bedroom - 1           | LivingRoom - 2      | LivingRoom - Sitting - 1 |
|-----------------------|---------------------|--------------------------|
| Storage - 3           | Office - 1          | Bath - 2                 |
| Closet - 1            | Closet - Walkin - 1 | Utility - 1              |
| Utility - Laundry - 1 | CarPort - 1         | Outdoor - 1              |
| Outdoor - Deck - 1    | Kitchen - 1         | Dining - 1               |
| Dining - Open - 1     |                     |                          |