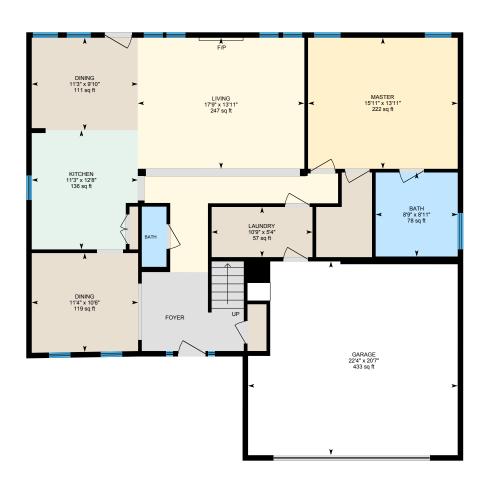

#### 1ST FLOOR

Bath: 2'8" x 6'5" | 17 sq ft

Bath: 8'9" x 8'11" | 78 sq ft

Dining: 11'3" x 9'10" | 111 sq ft

Dining: 11'4" x 10'6" | 119 sq ft

Garage: 22'4" x 20'7" | 433 sq ft

Kitchen: 11'3" x 12'8" | 136 sq ft

Laundry: 10'9" x 5'4" | 57 sq ft

Living: 17'9" x 13'11" | 247 sq ft

Master: 15'11" x 13'11" | 222 sq ft