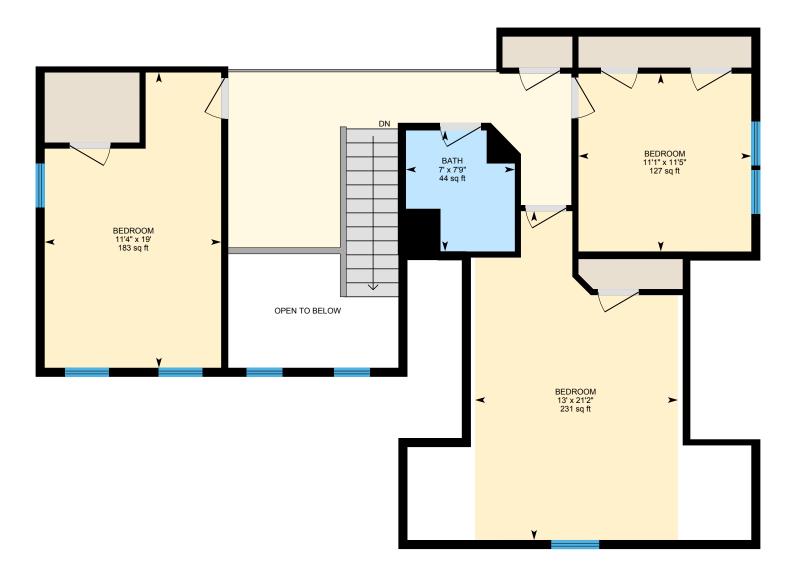

#### 2ND FLOOR

Bath: 7' x 7'9" | 44 sq ft

Bedroom: 11'1" x 11'5" | 127 sq ft Bedroom: 11'4" x 19' | 183 sq ft Bedroom: 13' x 21'2" | 231 sq ft

#### 2ND FLOOR

Interior Area: 902 sq ft
Excluded Area: 70 sq ft
Perimeter Wall Length: 190 ft
Perimeter Wall Thickness: 7.0 in
Exterior Area: 1013 sq ft

Measurement Diagram for: 2nd Floor Exterior Wall Thickness: 7.0 in