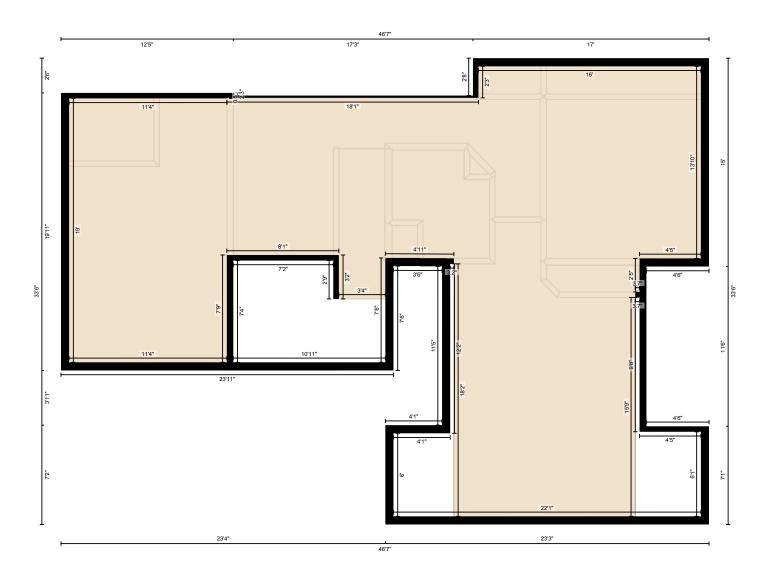

#### 2ND FLOOR

Bath: 7' x 7'9" | 44 sq ft

Bedroom: 11'1" x 11'5" | 127 sq ft Bedroom: 11'4" x 19' | 183 sq ft Bedroom: 13' x 21'2" | 231 sq ft

#### 2ND FLOOR

Interior Area: 902 sq ft
Excluded Area: 70 sq ft
Perimeter Wall Length: 190 ft
Perimeter Wall Thickness: 7.0 in
Exterior Area: 1013 sq ft

#### **Total Above Grade Floor Area**

Main Building Interior: 2207 sq ft Main Building Excluded: 502 sq ft **Main Building Exterior: 2411 sq ft** 

Measurement Diagram for: 1st Floor Exterior Wall Thickness: 7.0 in