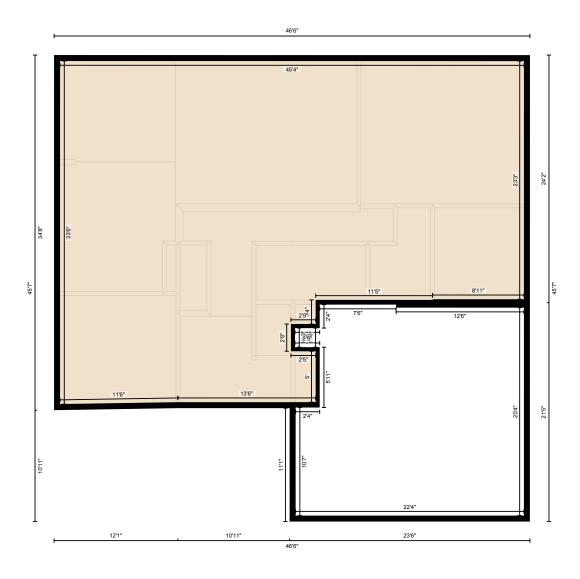

#### 1ST FLOOR

Bath: 2'8" x 6'5" | 17 sq ft

Bath: 8'9" x 8'11" | 78 sq ft

Dining: 11'3" x 9'10" | 111 sq ft

Dining: 11'4" x 10'6" | 119 sq ft

Garage: 22'4" x 20'7" | 433 sq ft

Kitchen: 11'3" x 12'8" | 136 sq ft

Laundry: 10'9" x 5'4" | 57 sq ft

Living: 17'9" x 13'11" | 247 sq ft

Master: 15'11" x 13'11" | 222 sq ft

#### 1ST FLOOR

Interior Area: 1304 sq ft
Excluded Area: 433 sq ft
Perimeter Wall Length: 160 ft
Perimeter Wall Thickness: 7.0 in
Exterior Area: 1398 sq ft

#### **Total Above Grade Floor Area**

Main Building Interior: 2207 sq ft Main Building Excluded: 502 sq ft **Main Building Exterior: 2411 sq ft** 

Measurement Diagram for: 1st Floor Exterior Wall Thickness: 7.0 in