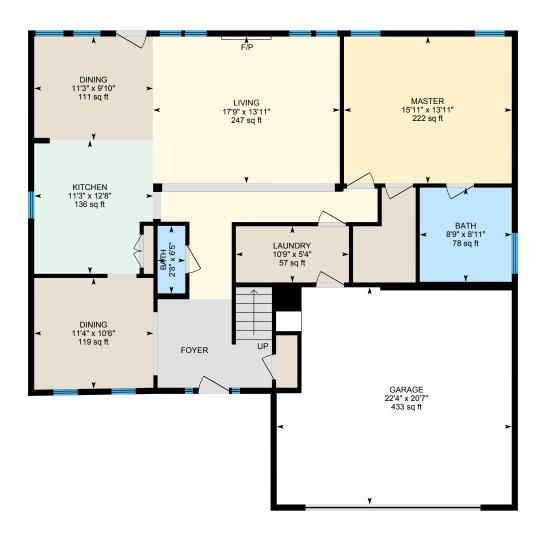

#### 1ST FLOOR

Bath: 2'8" x 6'5" | 17 sq ft

Bath: 8'9" x 8'11" | 78 sq ft

Dining: 11'3" x 9'10" | 111 sq ft

Dining: 11'4" x 10'6" | 119 sq ft

Garage: 22'4" x 20'7" | 433 sq ft

Kitchen: 11'3" x 12'8" | 136 sq ft

Laundry: 10'9" x 5'4" | 57 sq ft

Living: 17'9" x 13'11" | 247 sq ft

Master: 15'11" x 13'11" | 222 sq ft

#### **Total Above Grade Floor Area**

Main Building Interior: 2207 sq ft Main Building Excluded: 502 sq ft **Main Building Exterior: 2411 sq ft** 

Measurement Diagram for: 1st Floor Exterior Wall Thickness: 7.0 in