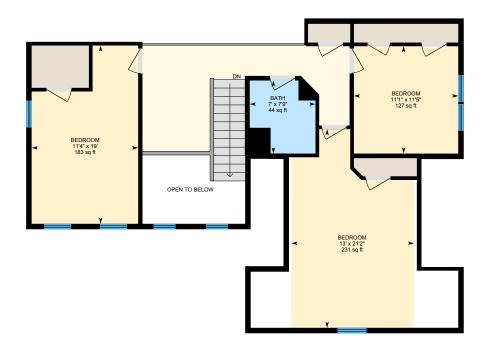

#### 2ND FLOOR

Bath: 7' x 7'9" | 44 sq ft

Bedroom: 11'1" x 11'5" | 127 sq ft Bedroom: 11'4" x 19' | 183 sq ft Bedroom: 13' x 21'2" | 231 sq ft