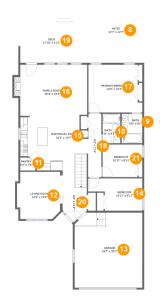

#### **Room Dimensions**

Floor 2 Total sqft: 2193 Living area: 941

| #  | Room name       | Dimensions     | Area (sqft) | Counted as Living Area |
|----|-----------------|----------------|-------------|------------------------|
| 8  | Patio           | 12'7" x 12'7"  | 123 sq. ft  | No                     |
| 9  | Bath            | 5'8" x 8'1"    | 46 sq. ft   | Yes                    |
| 10 | Bath            | 4'11" x 8'1"   | 39 sq. ft   | Yes                    |
| 11 | Pantry          | 4'2" x 3'6"    | 13 sq. ft   | No                     |
| 12 | Living Room     | 12'6" x 13'0"  | 151 sq. ft  | Yes                    |
| 13 | Garage          | 18'7" x 20'7"  | 377 sq. ft  | No                     |
| 14 | Bedroom         | 14'11" x 8'11" | 108 sq. ft  | Yes                    |
| 15 | Electrical Room | 16'3" x 14'7"  | 216 sq. ft  | No                     |
| 16 | Family Room     | 18'4" x 14'4"  | 271 sq. ft  | No                     |
| 17 | Primary Bedroom | 14'9" x 13'2"  | 181 sq. ft  | Yes                    |
| 18 | Hall            | 6'0" x 17'4"   | 73 sq. ft   | Yes                    |

| #  | Room name | Dimensions     | Area (sqft) | Counted as Living Area |
|----|-----------|----------------|-------------|------------------------|
| 19 | Deck      | 17'10" x 11'2" | 195 sq. ft  | No                     |
| 20 | Foyer     | 6'8" x 13'3"   | 100 sq. ft  | Yes                    |
| 21 | Bedroom   | 10'11" x 8'11" | 91 sq. ft   | Yes                    |