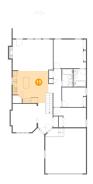

## Floor 2 - Pantry

Dimensions: 4'2" x 3'6"

Area: 13 sq. ft

Counted as Living Area: No

Heated: Yes Finished: Yes Enclosed: Yes Contiguous: No Permitted: Yes Wet Space: No Addition: No Conversion: No

Dimensions: 12'6" x 13'0" Area: 151 sq. ft Counted as Living Area: Yes Heated: Yes Finished: Yes Enclosed: Yes Contiguous:

Yes

Permitted: Yes Wet Space: No Addition: No Conversion: No