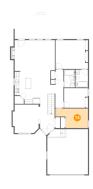

5 Floor 1 - Eat-in Kitchen

Dimensions: 13'11" x 11'1"

**Area:** 154 sq. ft

Counted as Living Area:

Yes

Heated: Yes Finished: Yes Enclosed: Yes Contiguous:

Yes

6 Floor 1 - Bedroom