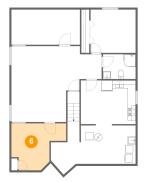

**Dimensions:** 13'11" x 11'11" **Area:** 126 sq. ft

Counted as Living Area:

Yes

Heated: Yes Finished: Yes Enclosed: Yes Contiguous:

Yes

Permitted: Yes Wet Space: No Addition: No Conversion: No

7 Floor 1 - Recreation Room

Dimensions: 22'11" x 19'3"

**Area:** 342 sq. ft

Counted as Living Area:

Yes

Heated: Yes Finished: Yes Enclosed: Yes

Contiguous:

Yes

Permitted: Yes Wet Space: No Addition: No Conversion: No