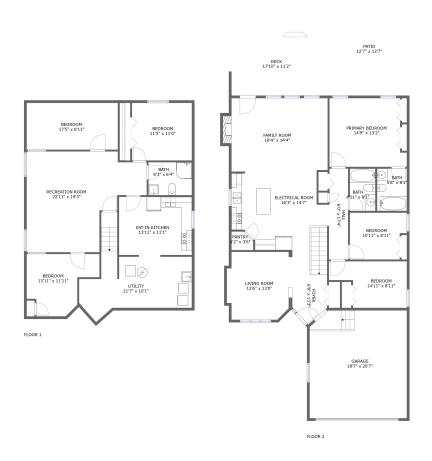

#### **Room Dimensions**

Floor 1 Total sqft: 1330 Living area: 1086

| # | Room name       | Dimensions      | Area (sqft) | Counted as Living Area |
|---|-----------------|-----------------|-------------|------------------------|
| 1 | Bath            | 8'3" x 6'4"     | 52 sq. ft   | Yes                    |
| 2 | Utility         | 21'7" x 10'1"   | 226 sq. ft  | No                     |
| 3 | Bedroom         | 11'5" x 11'0"   | 126 sq. ft  | Yes                    |
| 4 | Bedroom         | 17'5" x 8'11"   | 156 sq. ft  | Yes                    |
| 5 | Eat-in Kitchen  | 13'11" x 11'1"  | 154 sq. ft  | Yes                    |
| 6 | Bedroom         | 13'11" x 11'11" | 126 sq. ft  | Yes                    |
| 7 | Recreation Room | 22'11" x 19'3"  | 342 sq. ft  | Yes                    |