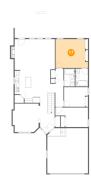

## Floor 2 - Primary Bedroom

Dimensions: 14'9" x 13'2" Area: 181 sq. ft

Counted as Living Area:

Yes

Heated: Yes Finished: Yes Enclosed: Yes Contiguous:

Yes