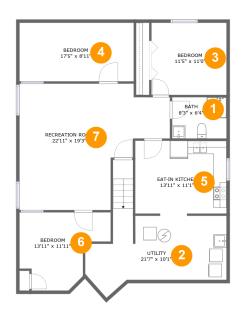

#### **Room Dimensions**

Floor 1 Total sqft: 1330 Living area: 1086

| # | Room name       | Dimensions      | Area (sqft) | Counted as Living Area |
|---|-----------------|-----------------|-------------|------------------------|
| 1 | Bath            | 8'3" x 6'4"     | 52 sq. ft   | Yes                    |
| 2 | Utility         | 21'7" x 10'1"   | 226 sq. ft  | No                     |
| 3 | Bedroom         | 11'5" x 11'0"   | 126 sq. ft  | Yes                    |
| 4 | Bedroom         | 17'5" x 8'11"   | 156 sq. ft  | Yes                    |
| 5 | Eat-in Kitchen  | 13'11" x 11'1"  | 154 sq. ft  | Yes                    |
| 6 | Bedroom         | 13'11" x 11'11" | 126 sq. ft  | Yes                    |
| 7 | Recreation Room | 22'11" x 19'3"  | 342 sq. ft  | Yes                    |