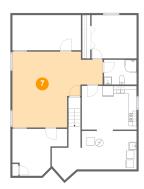

**Dimensions:** 13'11" x 11'11" **Area:** 126 sq. ft

Counted as Living Area:

Yes

Heated: Yes Finished: Yes Enclosed: Yes Contiguous:

Yes

Permitted: Yes Wet Space: No Addition: No Conversion: No

7 Floor 1 - Recreation Room

Dimensions: 22'11" x 19'3"

**Area:** 342 sq. ft

Counted as Living Area:

Yes

Heated: Yes Finished: Yes Enclosed: Yes

Contiguous:

Yes

Permitted: Yes Wet Space: No Addition: No Conversion: No