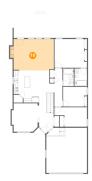

### Floor 2 - Bedroom

**Dimensions**: 14'11" x 8'11" **Area**: 108 sq. ft

Counted as Living Area:

Yes

Heated: Yes Finished: Yes Enclosed: Yes Contiguous:

Yes

**Dimensions**: 16'3" x 14'7"

**Area:** 216 sq. ft