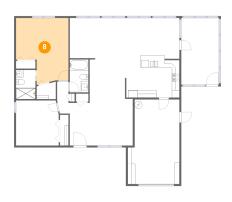

### Floor 1 - Primary Bedroom

Dimensions: 14'0" x 17'10"

Area: 206 sq. ft

Counted as living area: Yes

Heated: Yes Finished: Yes Enclosed: Yes Contiguous: Yes Permitted: Yes Wet space: No Addition: No Conversion: No