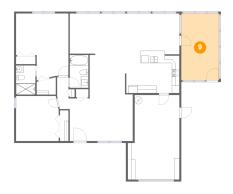

**Dimensions**: 10'1" x 17'9"

**Area:** 179 sq. ft

Counted as living area: No

Heated: No Finished: Yes Enclosed: No Contiguous: Yes Permitted: Yes Wet space: No Addition: No Conversion: No