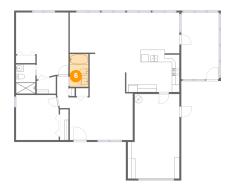

### Floor 1 - Primary Bedroom

Dimensions: 14'0" x 17'10"

Area: 206 sq. ft

Counted as living area: Yes

Heated: Yes Finished: Yes Enclosed: Yes Contiguous: Yes Permitted: Yes Wet space: No Addition: No Conversion: No