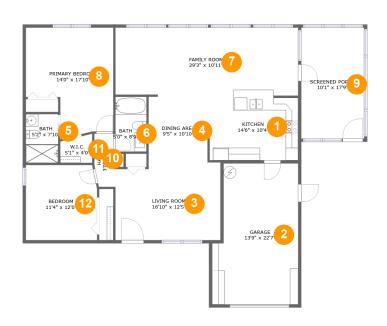

#### **Room dimensions**

Floor 1 Total sqft: 1912 Living area: 1403

| #  |                 | Dimensions     | sqft       | Counted as living area |
|----|-----------------|----------------|------------|------------------------|
| 1  | Kitchen         | 14'6" x 10'4"  | 147 sq. ft | Yes                    |
| 2  | Garage          | 13'9" x 22'7"  | 287 sq. ft | No                     |
| 3  | Living Room     | 16'10" x 12'5" | 202 sq. ft | Yes                    |
| 4  | Dining Area     | 9'5" x 10'10"  | 102 sq. ft | Yes                    |
| 5  | Bath            | 5'2" x 7'10"   | 40 sq. ft  | Yes                    |
| 6  | Bath            | 5'0" x 8'9"    | 44 sq. ft  | Yes                    |
| 7  | Family Room     | 29'3" x 10'11" | 317 sq. ft | Yes                    |
| 8  | Primary Bedroom | 14'0" x 17'10" | 206 sq. ft | Yes                    |
| 9  | Screened Porch  | 10'1" x 17'9"  | 179 sq. ft | No                     |
| 10 | Hall            | 3'0" x 8'6"    | 26 sq. ft  | Yes                    |
| 11 | W.I.C.          | 5'1" x 4'0"    | 21 sq. ft  | Yes                    |

| #  |         | Dimensions    | sqft       | Counted as living area |
|----|---------|---------------|------------|------------------------|
| 12 | Bedroom | 11'4" x 12'0" | 136 sq. ft | Yes                    |