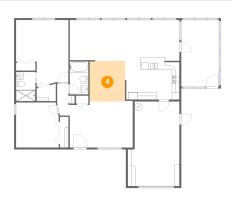

## Floor 1 - Dining Area

**Dimensions:** 9'5" x 10'10"

**Area:** 102 sq. ft

Counted as living area: Yes

Heated: Yes Finished: Yes Enclosed: Yes Contiguous: Yes Permitted: Yes Wet space: No Addition: No Conversion: No