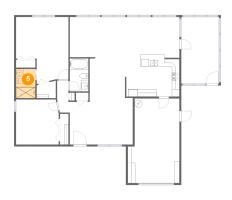

#### 5 Floor 1 - Bath

Dimensions: 5'2" x 7'10"

Area: 40 sq. ft

Counted as living area: Yes

Heated: Yes Finished: Yes Enclosed: Yes Contiguous: Yes Permitted: Yes Wet space: Yes Addition: No Conversion: No