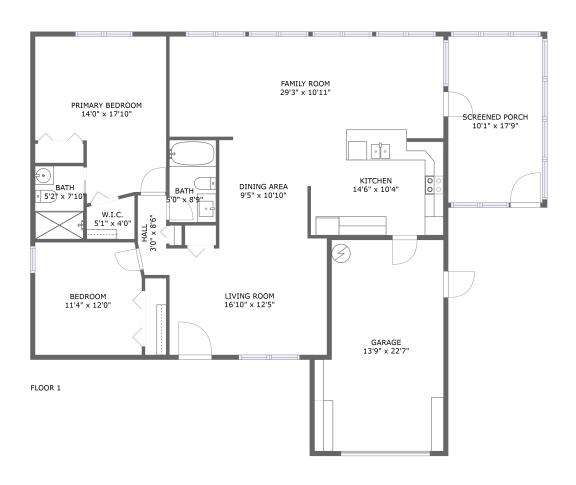

#### **Room dimensions**

Floor 1 Total sqft: 1912 Living area: 1403

| #  |                 | Dimensions     | sqft       | Counted as living area |
|----|-----------------|----------------|------------|------------------------|
| 1  | Kitchen         | 14'6" x 10'4"  | 147 sq. ft | Yes                    |
| 2  | Garage          | 13'9" x 22'7"  | 287 sq. ft | No                     |
| 3  | Living Room     | 16'10" x 12'5" | 202 sq. ft | Yes                    |
| 4  | Dining Area     | 9'5" x 10'10"  | 102 sq. ft | Yes                    |
| 5  | Bath            | 5'2" x 7'10"   | 40 sq. ft  | Yes                    |
| 6  | Bath            | 5'0" x 8'9"    | 44 sq. ft  | Yes                    |
| 7  | Family Room     | 29'3" x 10'11" | 317 sq. ft | Yes                    |
| 8  | Primary Bedroom | 14'0" x 17'10" | 206 sq. ft | Yes                    |
| 9  | Screened Porch  | 10'1" x 17'9"  | 179 sq. ft | No                     |
| 10 | Hall            | 3'0" x 8'6"    | 26 sq. ft  | Yes                    |
| 11 | W.I.C.          | 5'1" x 4'0"    | 21 sq. ft  | Yes                    |

| #  |         | Dimensions    | sqft       | Counted as living area |
|----|---------|---------------|------------|------------------------|
| 12 | Bedroom | 11'4" x 12'0" | 136 sq. ft | Yes                    |