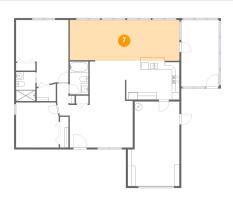

## Floor 1 - Family Room

Dimensions: 29'3" x 10'11"

**Area:** 317 sq. ft

Counted as living area: Yes

Heated: Yes Finished: Yes Enclosed: Yes Contiguous: Yes Permitted: Yes Wet space: No Addition: No Conversion: No