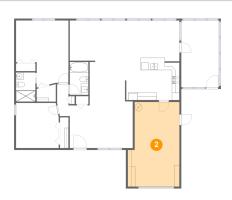

### 2 Floor 1 - Garage

Dimensions: 13'9" x 22'7"

Area: 287 sq. ft

Counted as living area: No

Heated: No Finished: No Enclosed: Yes Contiguous: Yes Permitted: Yes Wet space: No Addition: No Conversion: No