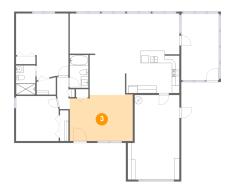

## Floor 1 - Living Room

Dimensions: 16'10" x 12'5"

Area: 202 sq. ft

Counted as living area: Yes

Heated: Yes Finished: Yes Enclosed: Yes Contiguous: Yes Permitted: Yes Wet space: No Addition: No Conversion: No