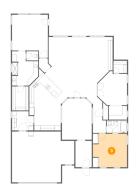

# Floor 1 - Cl

Dimensions: 5'10" x 5'3" Area: 31 sq. ft Counted as living area: Yes Heated: Yes Finished: Yes Enclosed: Yes Contiguous: Yes Permitted: Yes Wet space: No Addition: No Conversion: No

**Dimensions:** 9'9" x 12'7" **Area:** 122 sq. ft **Counted as living area:** Yes

Heated: Yes Finished: Yes Enclosed: Yes Contiguous: Yes Permitted: Yes Wet space: No Addition: No Conversion: No