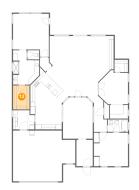

# **Floor 1** - Office

Dimensions: 7'9" x 5'10" Area: 46 sq. ft Counted as living area: Yes Heated: Yes Finished: Yes Enclosed: Yes Contiguous: Yes Permitted: Yes Wet space: No Addition: No Conversion: No