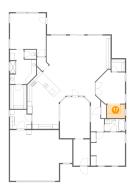

# **Floor 1** - Office

Dimensions: 7'9" x 5'10" Area: 46 sq. ft Counted as living area: Yes Heated: Yes Finished: Yes Enclosed: Yes Contiguous: Yes Permitted: Yes Wet space: No Addition: No Conversion: No