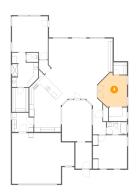

2 Floor 1 - Cl

Dimensions: 7'1" x 10'4" Area: 73 sq. ft Counted as living area: Yes Heated: Yes Finished: Yes Enclosed: Yes Contiguous: Yes Permitted: Yes Wet space: No Addition: No Conversion: No

**Dimensions:** 5'0" x 6'0" **Area:** 21 sq. ft **Counted as living area:** Yes Heated: Yes Finished: Yes Enclosed: Yes Contiguous: Yes Permitted: Yes Wet space: No Addition: No Conversion: No