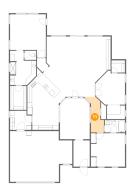

# Floor 1 - Cl

Dimensions: 5'10" x 5'3" Area: 31 sq. ft Counted as living area: Yes Heated: Yes Finished: Yes Enclosed: Yes Contiguous: Yes Permitted: Yes Wet space: No Addition: No Conversion: No

**Dimensions:** 9'9" x 12'7" **Area:** 122 sq. ft **Counted as living area:** Yes

Heated: Yes Finished: Yes Enclosed: Yes Contiguous: Yes Permitted: Yes Wet space: No Addition: No Conversion: No