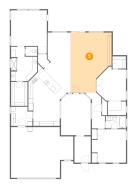

# <sup>1</sup> Floor 1 - Bedroom

Dimensions: 15'4" x 18'5" Area: 247 sq. ft Counted as living area: Yes Heated: Yes Finished: Yes Enclosed: Yes Contiguous: Yes Permitted: Yes Wet space: No Addition: No Conversion: No