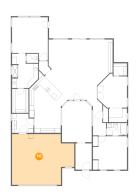

#### Floor 1 - Bedroom

Dimensions: 12'6" x 14'6" Area: 153 sq. ft Counted as living area: Yes Heated: Yes Finished: Yes Enclosed: Yes Contiguous: Yes Permitted: Yes Wet space: No Addition: No Conversion: No