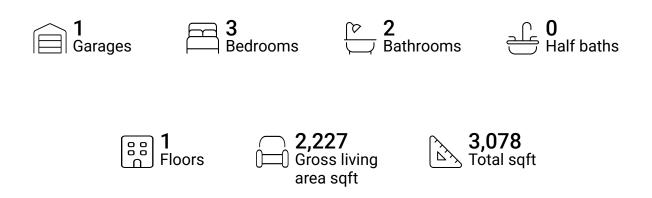

### **Property summary**







### **Room dimensions**

Floor 1

Total sqft: 3078 Living area: 2227

| #  |             | Dimensions     | sqft       | Counted as living area |
|----|-------------|----------------|------------|------------------------|
| 1  | Outdoor     | 12'9" x 17'7"  | 218 sq. ft | No                     |
| 2  | Utility     | 9'2" x 8'2"    | 71 sq. ft  | Yes                    |
| 3  | Bedroom     | 14'7" x 14'4"  | 187 sq. ft | Yes                    |
| 4  | Bedroom     | 12'6" x 14'6"  | 153 sq. ft | Yes                    |
| 5  | Living Room | 17'8" x 25'10" | 394 sq. ft | Yes                    |
| 6  | Bath        | 11'3" x 14'8"  | 133 sq. ft | Yes                    |
| 7  | Bath        | 5'0" x 3'11"   | 20 sq. ft  | Yes                    |
| 8  | CI          | 5'10" x 5'3"   | 31