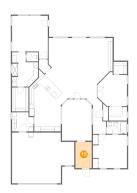

#### Ploor 1 - Utility

Dimensions: 9'2" x 8'2" Area: 71 sq. ft Counted as living area: Yes Heated: Yes Finished: Yes Enclosed: Yes Contiguous: Yes Permitted: Yes Wet space: No Addition: No Conversion: No