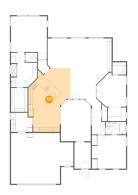

# 5 Floor 1 - Living Room

Dimensions: 17'8" x 25'10" Area: 394 sq. ft Counted as living area: Yes Heated: Yes Finished: Yes Enclosed: Yes Contiguous: Yes Permitted: Yes Wet space: No Addition: No Conversion: No