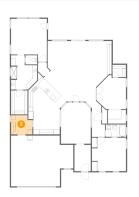

#### Ploor 1 - Utility

Dimensions: 9'2" x 8'2" Area: 71 sq. ft Counted as living area: Yes Heated: Yes Finished: Yes Enclosed: Yes Contiguous: Yes Permitted: Yes Wet space: No Addition: No Conversion: No