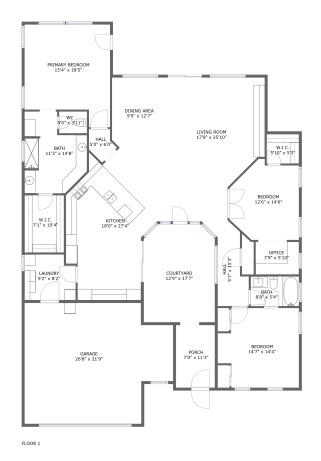

### **Room dimensions**

Floor 1

Total sqft: 3078 Living area: 2227

| #  |             | Dimensions     | sqft       | Counted as living area |
|----|-------------|----------------|------------|------------------------|
| 1  | Outdoor     | 12'9" x 17'7"  | 218 sq. ft | No                     |
| 2  | Utility     | 9'2" x 8'2"    | 71 sq. ft  | Yes                    |
| 3  | Bedroom     | 14'7" x 14'4"  | 187 sq. ft | Yes                    |
| 4  | Bedroom     | 12'6" x 14'6"  | 153 sq. ft | Yes                    |
| 5  | Living Room | 17'8" x 25'10" | 394 sq. ft | Yes                    |
| 6  | Bath        | 11'3" x 14'8"  | 133 sq. ft | Yes                    |
| 7  | Bath        | 5'0" x 3'11"   | 20 sq. ft  | Yes                    |
| 8  | CI          | 5'10" x 5'3"   | 31 sq. ft  | Yes                    |
| 9  | Dining Room | 9'9" x 12'7"   | 122 sq. ft | Yes                    |
| 10 | Kitchen     | 18'0" x 27'4"  | 383 sq. ft | Yes                    |
| 11 | Hall        | 5'7" x 15'3"   | 72 sq. ft  | Yes                    |

Scan captured on Fri, 10 Jan 2025 03:46:32 GMT

Information is calculated by Cubicasa technology deemed highly reliable but not guaranteed.

| #  |         | Dimensions    | sqft       | Counted as living area |
|----|---------|---------------|------------|------------------------|
| 12 | CI      | 7'1" x 10'4"  | 73 sq. ft  | Yes                    |
| 13 | Hall    | 5'0" x 6'0"   | 21 sq. ft  | Yes                    |
| 14 | Bath    | 8'8" x 5'4"   | 46 sq. ft  | Yes                    |
| 15 | Outdoor | 7'0" x 11'3"  | 79 sq. ft  | No                     |
| 16 | Garage  | 26'8" x 21'9" | 512 sq. ft | No                     |
| 17 | Office  | 7'9" x 5'10"  | 46 sq. ft  | Yes                    |
| 18 | Bedroom | 15'4" x 18'5" | 247 sq. ft | Yes                    |