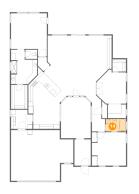

# **Floor 1** - Office

Dimensions: 7'9" x 5'10" Area: 46 sq. ft Counted as living area: Yes Heated: Yes Finished: Yes Enclosed: Yes Contiguous: Yes Permitted: Yes Wet space: No Addition: No Conversion: No