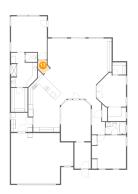

#### Ploor 1 - Utility

Dimensions: 9'2" x 8'2" Area: 71 sq. ft Counted as living area: Yes Heated: Yes Finished: Yes Enclosed: Yes Contiguous: Yes Permitted: Yes Wet space: No Addition: No Conversion: No