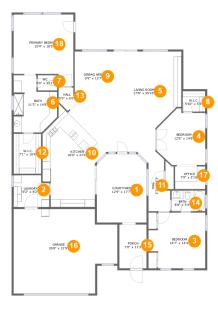

### **Room dimensions**

Floor 1

Total sqft: 3078 Living area: 2227

| #  |             | Dimensions     | sqft       | Counted as living area |
|----|-------------|----------------|------------|------------------------|
| 1  | Outdoor     | 12'9" x 17'7"  | 218 sq. ft | No                     |
| 2  | Utility     | 9'2" x 8'2"    | 71 sq. ft  | Yes                    |
| 3  | Bedroom     | 14'7" x 14'4"  | 187 sq. ft | Yes                    |
| 4  | Bedroom     | 12'6" x 14'6"  | 153 sq. ft | Yes                    |
| 5  | Living Room | 17'8" x 25'10" | 394 sq. ft | Yes                    |
| 6  | Bath        | 11'3" x 14'8"  | 133 sq. ft | Yes                    |
| 7  | Bath        | 5'0" x 3'11"   | 20 sq. ft  | Yes                    |
| 8  | CI          | 5'10" x 5'3"   | 31 sq. ft  | Yes                    |
| 9  | Dining Room | 9'9" x 12'7"   | 122 sq. ft | Yes                    |
| 10 | Kitchen     | 18'0" x 27'4"  | 383 sq. ft | Yes                    |
| 11 | Hall        | 5'7" x 15'3"   | 72 sq. ft  | Yes                    |

Scan captured on Fri, 10 Jan 2025 03:46:32 GMT

Information is calculated by Cubicasa technology deemed highly reliable but not guaranteed.

| #  |         | Dimensions    | sqft       | Counted as living area |
|----|---------|---------------|------------|------------------------|
| 12 | CI      | 7'1" x 10'4"  | 73 sq. ft  | Yes                    |
| 13 | Hall    | 5'0" x 6'0"   | 21 sq. ft  | Yes                    |
| 14 | Bath    | 8'8" x 5'4"   | 46 sq. ft  | Yes                    |
| 15 | Outdoor | 7'0" x 11'3"  | 79 sq. ft  | No                     |
| 16 | Garage  | 26'8" x 21'9" | 512 sq. ft | No                     |
| 17 | Office  | 7'9" x 5'10"  | 46 sq. ft  | Yes                    |
| 18 | Bedroom | 15'4" x 18'5" | 247 sq. ft | Yes                    |