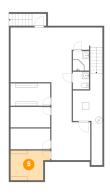

Area: 86 sq. ft

Counted as living area: No

Heated: No Finished: No Enclosed: No Contiguous: No Permitted: Yes Wet space: No Addition: No Conversion: No

6 Floor 1 - Bath

Dimensions: 4'8" x 5'0" Area: 23 sq. ft