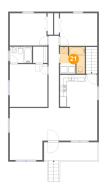

#### Floor 2 - Kitchen

**Dimensions:** 11'7" x 9'11"

Area: 145 sq. ft

Counted as living area: Yes

Heated: Yes Finished: Yes Enclosed: Yes Contiguous: Yes Permitted: Yes Wet space: No Addition: No Conversion: No