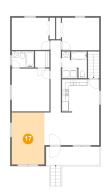

### Floor 2 - Living Room

**Dimensions:** 10'1" x 16'1"

Area: 163 sq. ft

Counted as living area: Yes

Heated: Yes Finished: Yes Enclosed: Yes Contiguous: Yes Permitted: Yes Wet space: No Addition: No Conversion: No