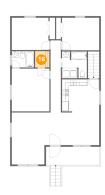

#### Floor 2 - Kitchen

**Dimensions:** 11'7" x 9'11"

Area: 145 sq. ft

Counted as living area: Yes

Heated: Yes Finished: Yes Enclosed: Yes Contiguous: Yes Permitted: Yes Wet space: No Addition: No Conversion: No