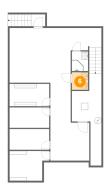

#### Floor 2 - Bath

**Dimensions:** 7'9" x 8'4"

Area: 46 sq. ft

Counted as living area: Yes

Heated: Yes Finished: Yes Enclosed: Yes Contiguous: Yes Permitted: Yes Wet space: Yes Addition: No Conversion: No