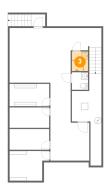

Dimensions: 4'8" x 5'7"

Area: 26 sq. ft

Counted as living area: Yes

Heated: Yes Finished: Yes Enclosed: Yes Contiguous: Yes Permitted: Yes Wet space: Yes Addition: No Conversion: No

Floor 1 - Cl

**Dimensions:** 11'4" x 6'0"