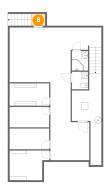

### Floor 1 - Cl

Dimensions: 11'4" x 5'10"

Area: 67 sq. ft

Counted as living area: Yes

Heated: Yes Finished: Yes Enclosed: Yes Contiguous: Yes Permitted: Yes Wet space: No Addition: No Conversion: No