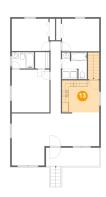

#### Floor 2 - Kitchen

**Dimensions:** 11'7" x 9'11"

Area: 145 sq. ft

Counted as living area: Yes

Heated: Yes Finished: Yes Enclosed: Yes Contiguous: Yes Permitted: Yes Wet space: No Addition: No Conversion: No