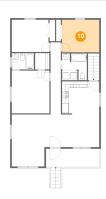

#### Floor 2 - Bedroom

Dimensions: 11'7" x 10'1"

Area: 117 sq. ft

Counted as living area: Yes

Heated: Yes Finished: Yes Enclosed: Yes Contiguous: Yes Permitted: Yes Wet space: No Addition: No Conversion: No