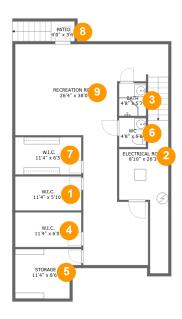

#### **Room dimensions**

Floor 1 Total sqft: 1149 Living area: 889

| # |                 | Dimensions    | sqft       | Counted as living area |
|---|-----------------|---------------|------------|------------------------|
| 1 | CI              | 11'4" x 5'10" | 67 sq. ft  | Yes                    |
| 2 | Room            | 8'10" x 26'3" | 140 sq. ft | No                     |
| 3 | Bath            | 4'8" x 5'7"   | 26 sq. ft  | Yes                    |
| 4 | CI              | 11'4" x 6'0"  | 68 sq. ft  | Yes                    |
| 5 | Storage         | 11'4" x 8'6"  | 86 sq. ft  | No                     |
| 6 | Bath            | 4'8" x 5'0"   | 23 sq. ft  | Yes                    |
| 7 | CI              | 11'4" x 6'5"  | 73 sq. ft  | Yes                    |
| 8 | Outdoor         | 4'0" x 3'4"   | 14 sq. ft  | No                     |
| 9 | Recreation Room | 26'4" x 38'0" | 544 sq. ft | Yes                    |

### Floor 1 - Cl

Dimensions: 11'4" x 5'10"

Area: 67 sq. ft

Counted as living area: Yes

Heated: Yes Finished: Yes Enclosed: Yes Contiguous: Yes Permitted: Yes Wet space: No Addition: No Conversion: No

### 2 Floor 1 - Room

Dimensions: 8'10" x 26'3"

Area: 140 sq. ft

Counted as living area: No

Heated: No Finished: No Enclosed: Yes Contiguous: Yes Permitted: Yes Wet space: No Addition: No Conversion: No

3 Floor 1 - Bath

Dimensions: 4'8" x 5'7"

Area: 26 sq. ft

Counted as living area: Yes

Heated: Yes Finished: Yes Enclosed: Yes Contiguous: Yes Permitted: Yes Wet space: Yes Addition: No Conversion: No

Floor 1 - Cl

**Dimensions:** 11'4" x 6'0"

Area: 68 sq. ft

Counted as living area: Yes

Heated: Yes Finished: Yes Enclosed: Yes Contiguous: Yes Permitted: Yes Wet space: No Addition: No Conversion: No

5 Floor 1 - Storage

**Dimensions:** 11'4" x 8'6"

Area: 86 sq. ft

Counted as living area: No

Heated: No Finished: No Enclosed: No Contiguous: No Permitted: Yes Wet space: No Addition: No Conversion: No

6 Floor 1 - Bath

Dimensions: 4'8" x 5'0" Area: 23 sq. ft

Counted as living area: Yes

Heated: Yes Finished: Yes Enclosed: Yes Contiguous: Yes Permitted: Yes Wet space: Yes Addition: No Conversion: No

Floor 1 - Cl

Dimensions: 11'4" x 6'5"

Area: 73 sq. ft

Counted as living area: Yes

Heated: Yes Finished: Yes Enclosed: Yes Contiguous: Yes Permitted: Yes Wet space: No Addition: No Conversion: No

Floor 1 - Outdoor

Dimensions: 4'0" x 3'4"

Area: 14 sq. ft

Counted as living area: No

Heated: No Finished: Yes Enclosed: No Contiguous: Yes Permitted: Yes Wet space: No Addition: No Conversion: No

### Floor 1 - Recreation Room

Dimensions: 26'4" x 38'0"

**Area:** 544 sq. ft

Counted as living area: Yes

Heated: Yes Finished: Yes Enclosed: Yes Contiguous: Yes Permitted: Yes Wet space: No Addition: No Conversion: No