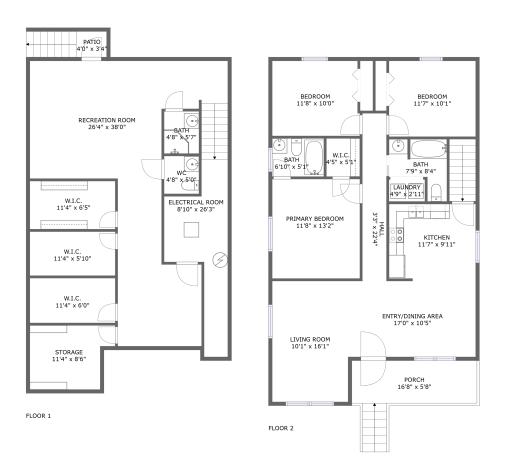

#### **Room dimensions**

Floor 1 Total sqft: 1149 Living area: 889

| # |                 | Dimensions    | sqft       | Counted as living area |
|---|-----------------|---------------|------------|------------------------|
| 1 | CI              | 11'4" x 5'10" | 67 sq. ft  | Yes                    |
| 2 | Room            | 8'10" x 26'3" | 140 sq. ft | No                     |
| 3 | Bath            | 4'8" x 5'7"   | 26 sq. ft  | Yes                    |
| 4 | CI              | 11'4" x 6'0"  | 68 sq. ft  | Yes                    |
| 5 | Storage         | 11'4" x 8'6"  | 86 sq. ft  | No                     |
| 6 | Bath            | 4'8" x 5'0"   | 23 sq. ft  | Yes                    |
| 7 | CI              | 11'4" x 6'5"  | 73 sq. ft  | Yes                    |
| 8 | Outdoor         | 4'0" x 3'4"   | 14 sq. ft  | No                     |
| 9 | Recreation Room | 26'4" x 38'0" | 544 sq. ft | Yes                    |