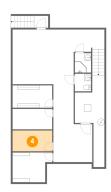

Area: 68 sq. ft

Counted as living area: Yes

Heated: Yes Finished: Yes Enclosed: Yes Contiguous: Yes Permitted: Yes Wet space: No Addition: No Conversion: No

5 Floor 1 - Storage

**Dimensions:** 11'4" x 8'6"