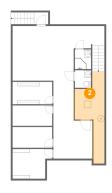

### 2 Floor 1 - Room

Dimensions: 8'10" x 26'3"

Area: 140 sq. ft

Counted as living area: No

Heated: No Finished: No Enclosed: Yes Contiguous: Yes Permitted: Yes Wet space: No Addition: No Conversion: No

3 Floor 1 - Bath