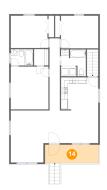

### Floor 1 - Recreation Room

Dimensions: 26'4" x 38'0"

**Area:** 544 sq. ft

Counted as living area: Yes

Heated: Yes Finished: Yes Enclosed: Yes Contiguous: Yes Permitted: Yes Wet space: No Addition: No Conversion: No