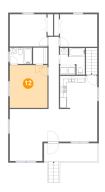

### Ploor 2 - Bedroom

Dimensions: 11'8" x 13'2"

**Area:** 155 sq. ft

Counted as living area: Yes

Heated: Yes Finished: Yes Enclosed: Yes Contiguous: Yes Permitted: Yes Wet space: No Addition: No Conversion: No