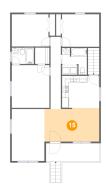

### Floor 2 - ENTRY/DINING Area

**Dimensions:** 17'0" x 10'5"

**Area:** 175 sq. ft

Counted as living area: Yes

Heated: Yes Finished: Yes Enclosed: Yes Contiguous: Yes Permitted: Yes Wet space: No Addition: No Conversion: No