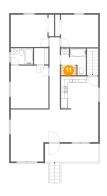

### Floor 2 - Utility

Dimensions: 4'9" x 2'11"

Area: 15 sq. ft

Counted as living area: Yes

Finished: Yes Enclosed: Yes Contiguous: Yes Permitted: Yes Wet space: No Addition: No Conversion: No