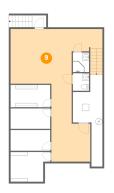

### Floor 1 - Recreation Room

Dimensions: 26'4" x 38'0"

**Area:** 544 sq. ft

Counted as living area: Yes

Heated: Yes Finished: Yes Enclosed: Yes Contiguous: Yes Permitted: Yes Wet space: No Addition: No Conversion: No