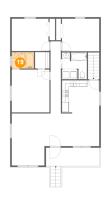

#### Floor 2 - Bedroom

Dimensions: 11'7" x 10'1"

Area: 117 sq. ft

Counted as living area: Yes

Heated: Yes Finished: Yes Enclosed: Yes Contiguous: Yes Permitted: Yes Wet space: No Addition: No Conversion: No