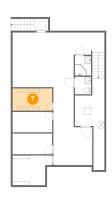

Counted as living area: Yes

Heated: Yes Finished: Yes Enclosed: Yes Contiguous: Yes Permitted: Yes Wet space: Yes Addition: No Conversion: No

Floor 1 - Cl

Dimensions: 11'4" x 6'5"

Area: 73 sq. ft

Counted as living area: Yes