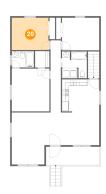

### Ploor 2 - Bedroom

Dimensions: 11'8" x 13'2"

**Area:** 155 sq. ft

Counted as living area: Yes

Heated: Yes Finished: Yes Enclosed: Yes Contiguous: Yes Permitted: Yes Wet space: No Addition: No Conversion: No