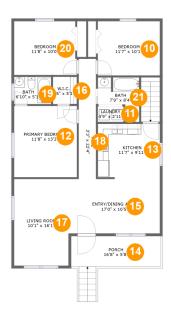

#### **Room dimensions**

Floor 2 Total sqft: 1297 Living area: 1203

| #  |                   | Dimensions    | sqft       | Counted as living area |
|----|-------------------|---------------|------------|------------------------|
| 10 | Bedroom           | 11'7" x 10'1" | 117 sq. ft | Yes                    |
| 11 | Utility           | 4'9" x 2'11"  | 15 sq. ft  | Yes                    |
| 12 | Bedroom           | 11'8" x 13'2" | 155 sq. ft | Yes                    |
| 13 | Kitchen           | 11'7" x 9'11" | 145 sq. ft | Yes                    |
| 14 | Outdoor           | 16'8" x 5'8"  | 94 sq. ft  | No                     |
| 15 | ENTRY/DINING Area | 17'0" x 10'5" | 175 sq. ft | Yes                    |
| 16 | CI                | 4'5" x 5'1"   | 23 sq. ft  | Yes                    |
| 17 | Living Room       | 10'1" x 16'1" | 163 sq. ft | Yes                    |
| 18 | Hall              | 3'3" x 22'4"  | 72 sq. ft  | Yes                    |
| 19 | Bath              | 6'10" x 5'1"  | 35 sq. ft  | Yes                    |
| 20 | Bedroom           | 11'8" x 10'0" | 115 sq. ft | Yes                    |

| #  |      | Dimensions  | sqft      | Counted as living area |
|----|------|-------------|-----------|------------------------|
| 21 | Bath | 7'9" x 8'4" | 46 sq. ft | Yes                    |

#### Floor 2 - Bedroom

Dimensions: 11'7" x 10'1"

Area: 117 sq. ft

Counted as living area: Yes

Heated: Yes Finished: Yes Enclosed: Yes Contiguous: Yes Permitted: Yes Wet space: No Addition: No Conversion: No

### Floor 2 - Utility

Dimensions: 4'9" x 2'11"

Area: 15 sq. ft

Counted as living area: Yes

Finished: Yes Enclosed: Yes Contiguous: Yes Permitted: Yes Wet space: No Addition: No Conversion: No

### Ploor 2 - Bedroom

Dimensions: 11'8" x 13'2"

**Area:** 155 sq. ft

Counted as living area: Yes

Heated: Yes Finished: Yes Enclosed: Yes Contiguous: Yes Permitted: Yes Wet space: No Addition: No Conversion: No

#### Floor 2 - Kitchen

**Dimensions:** 11'7" x 9'11"

Area: 145 sq. ft

Counted as living area: Yes

Heated: Yes Finished: Yes Enclosed: Yes Contiguous: Yes Permitted: Yes Wet space: No Addition: No Conversion: No

#### Floor 2 - Outdoor

**Dimensions:** 16'8" x 5'8"

Area: 94 sq. ft

Counted as living area: No

Heated: No Finished: Yes Enclosed: No Contiguous: Yes Permitted: Yes Wet space: No Addition: No Conversion: No

### Floor 2 - ENTRY/DINING Area

**Dimensions:** 17'0" x 10'5"

**Area:** 175 sq. ft

Counted as living area: Yes

Heated: Yes Finished: Yes Enclosed: Yes Contiguous: Yes Permitted: Yes Wet space: No Addition: No Conversion: No

#### Floor 2 - Cl

Dimensions: 4'5" x 5'1"

Area: 23 sq. ft

Counted as living area: Yes

Heated: Yes Finished: Yes Enclosed: Yes Contiguous: Yes Permitted: Yes Wet space: No Addition: No Conversion: No

### Floor 2 - Living Room

**Dimensions:** 10'1" x 16'1"

Area: 163 sq. ft

Counted as living area: Yes

Heated: Yes Finished: Yes Enclosed: Yes Contiguous: Yes Permitted: Yes Wet space: No Addition: No Conversion: No

#### Floor 2 - Hall

Dimensions: 3'3" x 22'4"

Area: 72 sq. ft

Counted as living area: Yes

Heated: Yes Finished: Yes Enclosed: Yes Contiguous: Yes Permitted: Yes Wet space: No Addition: No Conversion: No

### Floor 2 - Bath

**Dimensions**: 6'10" x 5'1"

Area: 35 sq. ft

Counted as living area: Yes

Heated: Yes Finished: Yes Enclosed: Yes Contiguous: Yes Permitted: Yes Wet space: Yes Addition: No Conversion: No

#### Floor 2 - Bedroom

Dimensions: 11'8" x 10'0"

Area: 115 sq. ft

Counted as living area: Yes

Finished: Yes Enclosed: Yes Contiguous: Yes Permitted: Yes Wet space: No Addition: No Conversion: No

Heated: Yes

#### Floor 2 - Bath

**Dimensions:** 7'9" x 8'4"

Area: 46 sq. ft

Counted as living area: Yes

Heated: Yes Finished: Yes Enclosed: Yes Contiguous: Yes Permitted: Yes Wet space: Yes Addition: No Conversion: No