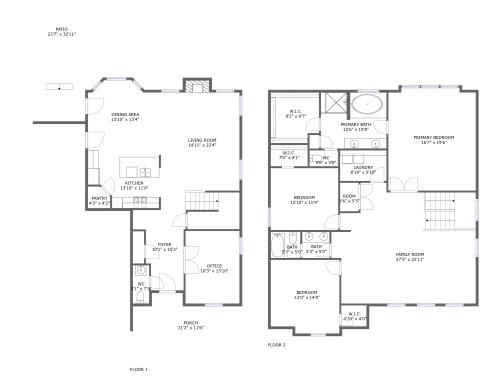

#### **Room dimensions**

Floor 1 Total sqft: 1901 Living area: 1080

| # |             | Dimensions     | sqft       | Counted as living area |
|---|-------------|----------------|------------|------------------------|
| 1 | Dining Area | 13'10" x 13'4" | 169 sq. ft | Yes                    |
| 2 | Porch       | 21'2" x 11'6"  | 204 sq. ft | No                     |
| 3 | Pantry      | 4'3" x 4'2"    | 16 sq. ft  | Yes                    |
| 4 | Living Room | 14'11" x 22'4" | 376 sq. ft | Yes                    |
| 5 | Foyer       | 10'1" x 15'3"  | 115 sq. ft | Yes                    |
| 6 | Patio       | 23'7" x 32'11" | 604 sq. ft | No                     |
| 7 | wc          | 3'1" x 7'3"    | 23 sq. ft  | Yes                    |
| 8 | Office      | 10'3" x 13'10" | 142 sq. ft | Yes                    |
| 9 | Kitchen     | 13'10" x 11'0" | 134 sq. ft | Yes                    |

#### **Room dimensions**

Floor 2 Total sqft: 1747 Living area: 1747

| #  |                 | Dimensions     | sqft       | Counted as living area |
|----|-----------------|----------------|------------|------------------------|
| 10 | Bath            | 5'3" x 5'0"    | 26 sq. ft  | Yes                    |
| 11 | W.I.C.          | 4'10" x 4'0"   | 19 sq. ft  | Yes                    |
| 12 | Family Room     | 27'5" x 22'11" | 544 sq. ft | Yes                    |
| 13 | Room            | 3'6" x 5'5"    | 19 sq. ft  | Yes                    |
| 14 | Bedroom         | 13'0" x 14'0"  | 176 sq. ft | Yes                    |
| 15 | Bath            | 5'7" x 5'0"    | 28 sq. ft  | Yes                    |
| 16 | Primary Bedroom | 16'7" x 19'6"  | 319 sq. ft | Yes                    |
| 17 | W.I.C.          | 7'0" x 4'1"    | 29 sq. ft  | Yes                    |
| 18 | Bedroom         | 12'10" x 11'9" | 151 sq. ft | Yes                    |
| 19 | Primary Bath    | 12'6" x 10'8"  | 130 sq. ft | Yes                    |
| 20 | Laundry         | 8'10" x 5'10"  | 51 sq. ft  | Yes                    |

| #  |        | Dimensions  | sqft      | Counted as living area |
|----|--------|-------------|-----------|------------------------|
| 21 | wc     | 5'6" x 3'0" | 17 sq. ft | Yes                    |
| 22 | W.I.C. | 9'2" x 9'7" | 84 sq. ft | Yes                    |