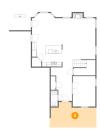

## 6 Floor 1 - Patio

Dimensions: 23'7" x 32'11"

**Area**: 604 sq. ft

Counted as living area: No

Heated: No Finished: Yes Enclosed: No Contiguous: Yes Permitted: Yes Wet space: No Addition: No Conversion: No