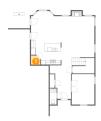

## 9 Floor 1 - Kitchen

**Dimensions:** 13'10" x 11'0"

**Area:** 134 sq. ft

Counted as living area: Yes

Heated: Yes Finished: Yes Enclosed: Yes Contiguous: Yes Permitted: Yes Wet space: No Addition: No Conversion: No