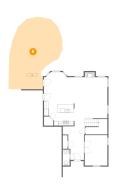

## 6 Floor 1 - Patio

Dimensions: 23'7" x 32'11"

**Area**: 604 sq. ft

Counted as living area: No

Heated: No Finished: Yes Enclosed: No Contiguous: Yes Permitted: Yes Wet space: No Addition: No Conversion: No