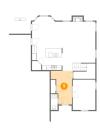

## 6 Floor 1 - Patio

Dimensions: 23'7" x 32'11"

**Area**: 604 sq. ft

Counted as living area: No

Heated: No Finished: Yes Enclosed: No Contiguous: Yes Permitted: Yes Wet space: No Addition: No Conversion: No