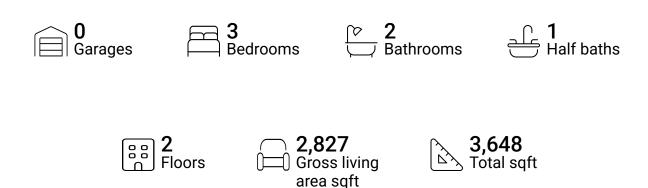

### **Property summary**







#### **Room dimensions**

Floor 1 Total sqft: 1901 Living area: 1080

| # |             | Dimensions     | sqft       | Counted as living area |
|---|-------------|----------------|------------|------------------------|
| 1 | Dining Area | 13'10" x 13'4" | 169 sq. ft | Yes                    |
| 2 | Porch       | 21'2" x 11'6"  | 204 sq. ft | No                     |
| 3 | Pantry      | 4'3" x 4'2"    | 16 sq. ft  | Yes                    |
| 4 | Living Room | 14'11" x 22'4" | 376 sq. ft | Yes                    |
| 5 | Foyer       | 10'1" x 15'3"  | 115 sq. ft | Yes                    |
| 6 | Patio       | 23'7" x 32'11" | 604 sq. ft | No                     |
| 7 | wc          | 3'1" x 7'3"    | 23 sq. ft  | Yes                    |
| 8 | Office      | 10'3" x 13'10" | 142 sq. ft |