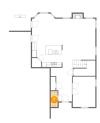

### Floor 1 - WC

Dimensions: 3'1" x 7'3"

Area: 23 sq. ft

Counted as living area: Yes

Heated: Yes Finished: Yes Enclosed: Yes Contiguous: Yes Permitted: Yes Wet space: Yes Addition: No Conversion: No