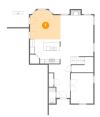

# Floor 1 - Dining Area

Dimensions: 13'10" x 13'4"

Area: 169 sq. ft Counted as living area: Yes Heated: Yes Finished: Yes Enclosed: Yes Contiguous: Yes Permitted: Yes Wet space: No Addition: No Conversion: No