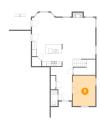

## 6 Floor 1 - Patio

Dimensions: 23'7" x 32'11"

**Area**: 604 sq. ft

Counted as living area: No

Heated: No Finished: Yes Enclosed: No Contiguous: Yes Permitted: Yes Wet space: No Addition: No Conversion: No