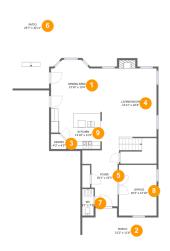

# Floor 1 - Dining Area

Dimensions: 13'10" x 13'4"

Area: 169 sq. ft Counted as living area: Yes Heated: Yes Finished: Yes Enclosed: Yes Contiguous: Yes Permitted: Yes Wet space: No Addition: No Conversion: No

2 Floor 1 - Porch

Dimensions: 21'2" x 11'6"

Area: 204 sq. ft

Counted as living area: No

# Floor 1 - Pantry

Dimensions: 4'3" x 4'2" Area: 16 sq. ft

Counted as living area: Yes

Heated: Yes Finished: Yes Enclosed: Yes Contiguous: Yes Permitted: Yes Wet space: No Addition: No Conversion: No

# Floor 1 - Living Room

Dimensions: 14'11" x 22'4"

Area: 376 sq. ft

Counted as living area: Yes

Heated: Yes Finished: Yes Enclosed: Yes Contiguous: Yes Permitted: Yes Wet space: No Addition: No Conversion: No

## 5 Floor 1 - Foyer

Dimensions: 10'1" x 15'3"

Area: 115 sq. ft

Counted as living area: Yes

## 6 Floor 1 - Patio

Dimensions: 23'7" x 32'11"

**Area**: 604 sq. ft

Counted as living area: No

Heated: No Finished: Yes Enclosed: No Contiguous: Yes Permitted: Yes Wet space: No Addition: No Conversion: No

### Floor 1 - WC

Dimensions: 3'1" x 7'3"

Area: 23 sq. ft

Counted as living area: Yes

Heated: Yes Finished: Yes Enclosed: Yes Contiguous: Yes Permitted: Yes Wet space: Yes Addition: No Conversion: No

### Floor 1 - Office

Dimensions: 10'3" x 13'10"

Area: 142 sq. ft

Counted as living area: Yes

## 9 Floor 1 - Kitchen

**Dimensions:** 13'10" x 11'0"

**Area:** 134 sq. ft

Counted as living area: Yes

Heated: Yes Finished: Yes Enclosed: Yes Contiguous: Yes Permitted: Yes Wet space: No Addition: No Conversion: No