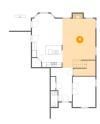

# Floor 1 - Living Room

Dimensions: 14'11" x 22'4"

Area: 376 sq. ft

Counted as living area: Yes

Heated: Yes Finished: Yes Enclosed: Yes Contiguous: Yes Permitted: Yes Wet space: No Addition: No Conversion: No