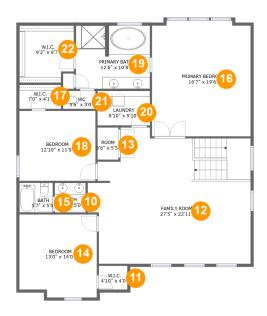

### Floor 2 - Bath

Dimensions: 5'3" x 5'0"

Area: 26 sq. ft

Counted as living area: Yes

Heated: Yes Finished: Yes Enclosed: Yes Contiguous: Yes Permitted: Yes Wet space: Yes Addition: No Conversion: No

### Floor 2 - W.I.C.

Dimensions: 4'10" x 4'0"

Area: 19 sq. ft

Counted as living area: Yes

# Floor 2 - Family Room

Dimensions: 27'5" x 22'11"

**Area:** 544 sq. ft

Counted as living area: Yes

Heated: Yes Finished: Yes Enclosed: Yes Contiguous: Yes Permitted: Yes Wet space: No Addition: No Conversion: No

### <sup>10</sup> Floor 2 - Room

Dimensions: 3'6" x 5'5"

Area: 19 sq. ft

Counted as living area: Yes

Heated: Yes Finished: Yes Enclosed: Yes Contiguous: Yes Permitted: Yes Wet space: No Addition: No Conversion: No

### Floor 2 - Bedroom

Dimensions: 13'0" x 14'0"

Area: 176 sq. ft

Counted as living area: Yes

## Floor 2 - Bath

Dimensions: 5'7" x 5'0"

Area: 28 sq. ft

Counted as living area: Yes

Heated: Yes Finished: Yes Enclosed: Yes Contiguous: Yes Permitted: Yes Wet space: Yes Addition: No Conversion: No

# Floor 2 - Primary Bedroom

Dimensions: 16'7" x 19'6"

Area: 319 sq. ft

Counted as living area: Yes

Heated: Yes Finished: Yes Enclosed: Yes Contiguous: Yes Permitted: Yes Wet space: No Addition: No Conversion: No

Heated: Yes

### Floor 2 - W.I.C.

Dimensions: 7'0" x 4'1"

Area: 29 sq. ft

Counted as living area: Yes

## <sup>10</sup> Floor 2 - Bedroom

Dimensions: 12'10" x 11'9"

**Area:** 151 sq. ft

Counted as living area: Yes

Heated: Yes Finished: Yes Enclosed: Yes Contiguous: Yes Permitted: Yes Wet space: No Addition: No Conversion: No

## Floor 2 - Primary Bath

Dimensions: 12'6" x 10'8"

Area: 130 sq. ft

Counted as living area: Yes

Heated: Yes Finished: Yes Enclosed: Yes Contiguous: Yes Permitted: Yes Wet space: Yes Addition: No Conversion: No

## Floor 2 - Laundry

Dimensions: 8'10" x 5'10"

Area: 51 sq. ft

Counted as living area: Yes

### 21

#### Floor 2 - WC

Dimensions: 5'6" x 3'0" Area: 17 sq. ft

Counted as living area: Yes

Heated: Yes Finished: Yes Enclosed: Yes Contiguous: Yes Permitted: Yes Wet space: Yes Addition: No Conversion: No

#### Floor 2 - W.I.C.

Dimensions: 9'2" x 9'7"

Area: 84 sq. ft

Counted as living area: Yes