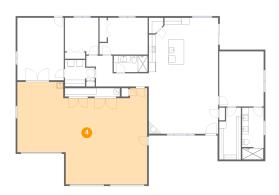

## Floor 1 - Laundry

Dimensions: 9'0" x 8'0"

Area: 60 sq. ft

Counted as living area: Yes

Heated: Yes Finished: Yes Enclosed: Yes Contiguous: Yes Permitted: Yes Wet space: No Addition: No Conversion: No