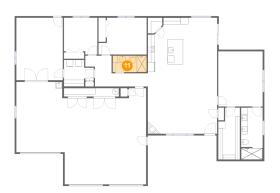

## Floor 1 - Laundry

Dimensions: 9'0" x 8'0"

Area: 60 sq. ft

Counted as living area: Yes

Heated: Yes Finished: Yes Enclosed: Yes Contiguous: Yes Permitted: Yes Wet space: No Addition: No Conversion: No