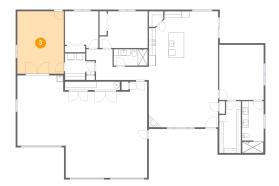

#### 4 Floor 1 - Bedroom

Dimensions: 10'1" x 11'1"

Area: 106 sq. ft

Counted as living area: Yes