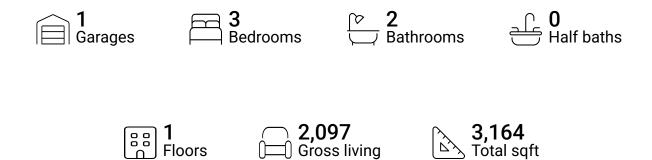

#### **Property summary**



area sqft





#### **Room dimensions**

Floor 1 Total sqft: 3164 Living area: 2097

| #  |                 | Dimensions     | sqft       | Counted as living area |
|----|-----------------|----------------|------------|------------------------|
| 1  | Bedroom         | 14'7" x 11'1"  | 143 sq. ft | Yes                    |
| 2  | Living Room     | 20'11" x 18'3" | 383 sq. ft | Yes                    |
| 3  | Room            | 14'1" x 18'10" | 265 sq. ft | Yes                    |
| 4  | Garage          | 39'3" x 29'0"  | 962 sq. ft | No                     |
| 5  | Hall            | 10'11" x 4'0"  | 44 sq. ft  | Yes                    |
| 6  | Hall            | 8'0" x 9'4"    | 57 sq. ft  | Yes                    |
| 7  | Laundry         | 9'0" x 8'0"    | 60 sq. ft  | Yes