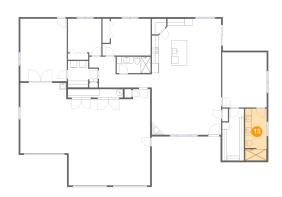

#### Floor 1 - Bath

Dimensions: 10'3" x 4'11"

Area: 51 sq. ft

Counted as living area: Yes

Finished: Yes

Enclosed: Yes
Contiguous: Yes
Permitted: Yes
Wet space: Yes
Addition: No
Conversion: No

Heated: Yes