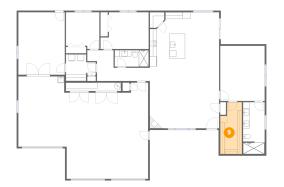

## Floor 1 - Garage

Dimensions: 39'3" x 29'0"

Area: 962 sq. ft

Counted as living area: No

Heated: No Finished: No Enclosed: Yes Contiguous: Yes Permitted: Yes Wet space: No Addition: No Conversion: No