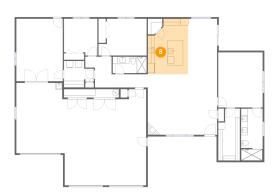

## Floor 1 - Living Room

Dimensions: 20'11" x 18'3"

Area: 383 sq. ft

Counted as living area: Yes