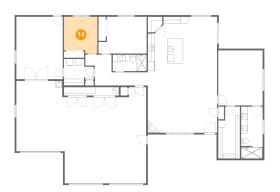

#### 5 Floor 1 - Hall

Dimensions: 10'11" x 4'0"

Area: 44 sq. ft

Counted as living area: Yes