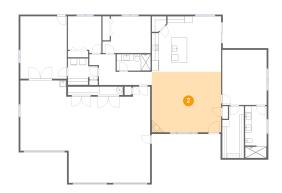

### 1 - Bedroom

Dimensions: 14'7" x 11'1"

**Area:** 143 sq. ft

Counted as living area: Yes

Heated: Yes Finished: Yes Enclosed: Yes Contiguous: Yes Permitted: Yes Wet space: No Addition: No Conversion: No