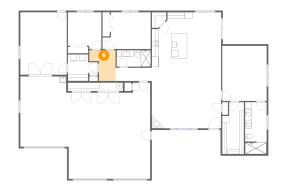

### 1 - Bedroom

Dimensions: 14'7" x 11'1"

**Area:** 143 sq. ft

Counted as living area: Yes

Heated: Yes Finished: Yes Enclosed: Yes Contiguous: Yes Permitted: Yes Wet space: No Addition: No Conversion: No