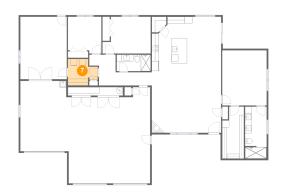

### Floor 1 - Room

Dimensions: 14'1" x 18'10"

**Area:** 265 sq. ft

Counted as living area: Yes

Heated: Yes Finished: Yes Enclosed: Yes Contiguous: Yes Permitted: Yes Wet space: No Addition: No Conversion: No