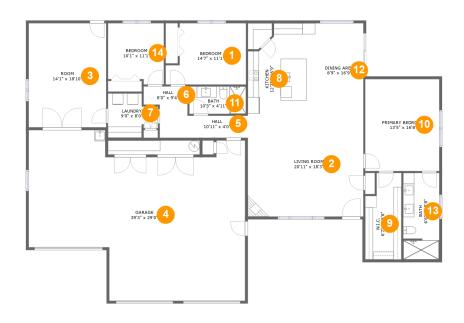

#### **Room dimensions**

Floor 1 Total sqft: 3164 Living area: 2097

| #  |                 | Dimensions     | sqft       | Counted as living area |
|----|-----------------|----------------|------------|------------------------|
| 1  | Bedroom         | 14'7" x 11'1"  | 143 sq. ft | Yes                    |
| 2  | Living Room     | 20'11" x 18'3" | 383 sq. ft | Yes                    |
| 3  | Room            | 14'1" x 18'10" | 265 sq. ft | Yes                    |
| 4  | Garage          | 39'3" x 29'0"  | 962 sq. ft | No                     |
| 5  | Hall            | 10'11" x 4'0"  | 44 sq. ft  | Yes                    |
| 6  | Hall            | 8'0" x 9'4"    | 57 sq. ft  | Yes                    |
| 7  | Laundry         | 9'0" x 8'0"    | 60 sq. ft  | Yes                    |
| 8  | Kitchen         | 12'2" x 16'9"  | 184 sq. ft | Yes                    |
| 9  | W.I.C.          | 6'7" x 15'8"   | 94 sq. ft  | Yes                    |
| 10 | Primary Bedroom | 13'5" x 16'8"  | 224 sq. ft | Yes                    |
| 11 | Bath            | 10'3" x 4'11"  | 51 sq. ft  | Yes                    |

| #  |             | Dimensions    | sqft       | Counted as living area |
|----|-------------|---------------|------------|------------------------|
| 12 | Dining Area | 8'9" x 16'9"  | 147 sq. ft | Yes                    |
| 13 | Bath        | 6'6" x 15'8"  | 101 sq. ft | Yes                    |
| 14 | Bedroom     | 10'1" x 11'1" | 106 sq. ft | Yes                    |