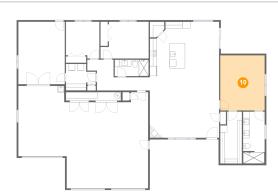

#### 5 Floor 1 - Hall

Dimensions: 10'11" x 4'0"

Area: 44 sq. ft

Counted as living area: Yes