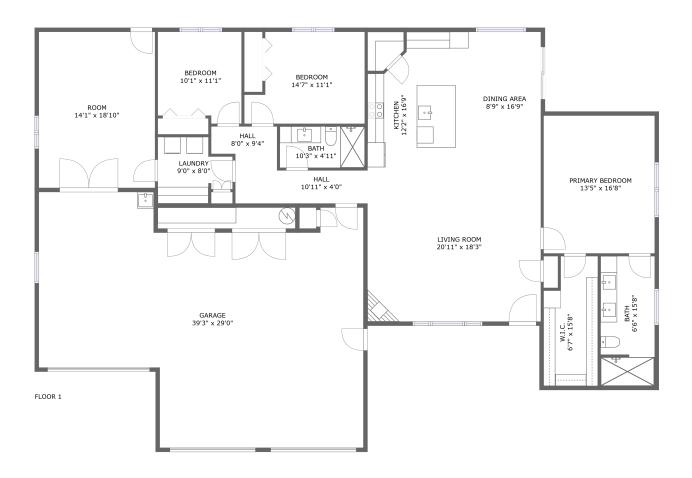

#### **Room dimensions**

Floor 1 Total sqft: 3164 Living area: 2097

| #  |                 | Dimensions     | sqft       | Counted as living area |
|----|-----------------|----------------|------------|------------------------|
| 1  | Bedroom         | 14'7" x 11'1"  | 143 sq. ft | Yes                    |
| 2  | Living Room     | 20'11" x 18'3" | 383 sq. ft | Yes                    |
| 3  | Room            | 14'1" x 18'10" | 265 sq. ft | Yes                    |
| 4  | Garage          | 39'3" x 29'0"  | 962 sq. ft | No                     |
| 5  | Hall            | 10'11" x 4'0"  | 44 sq. ft  | Yes                    |
| 6  | Hall            | 8'0" x 9'4"    | 57 sq. ft  | Yes                    |
| 7  | Laundry         | 9'0" x 8'0"    | 60 sq. ft  | Yes                    |
| 8  | Kitchen         | 12'2" x 16'9"  | 184 sq. ft | Yes                    |
| 9  | W.I.C.          | 6'7" x 15'8"   | 94 sq. ft  | Yes                    |
| 10 | Primary Bedroom | 13'5" x 16'8"  | 224 sq. ft | Yes                    |
| 11 | Bath            | 10'3" x 4'11"  | 51 sq. ft  | Yes                    |

| #  |             | Dimensions    | sqft       | Counted as living area |
|----|-------------|---------------|------------|------------------------|
| 12 | Dining Area | 8'9" x 16'9"  | 147 sq. ft | Yes                    |
| 13 | Bath        | 6'6" x 15'8"  | 101 sq. ft | Yes                    |
| 14 | Bedroom     | 10'1" x 11'1" | 106 sq. ft | Yes                    |