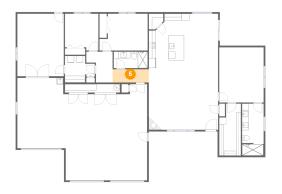

### 6 Floor 1 - Hall

Dimensions: 8'0" x 9'4"

Area: 57 sq. ft

Counted as living area: Yes

Heated: Yes Finished: Yes Enclosed: Yes Contiguous: Yes Permitted: Yes Wet space: No Addition: No Conversion: No