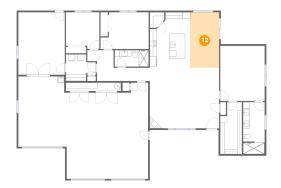

## Floor 1 - Primary Bedroom

**Dimensions**: 13'5" x 16'8"

Area: 224 sq. ft

Counted as living area: Yes

Heated: Yes Finished: Yes Enclosed: Yes Contiguous: Yes Permitted: Yes Wet space: No Addition: No Conversion: No