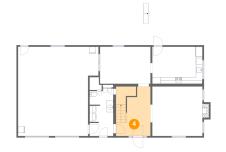

Floor 1 - Foyer

Dimensions: 10'8" x 15'4" Area: 159 sq. ft Counted as living area: Yes Heated: Yes Finished: Yes Enclosed: Yes Contiguous: Yes Permitted: Yes Wet space: No Addition: No Conversion: No