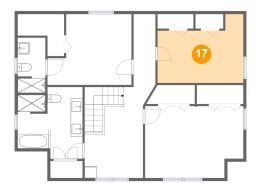

# 😳 Floor 2 - Bedroom

Dimensions: 14'6" x 11'7" Area: 136 sq. ft Counted as living area: Yes