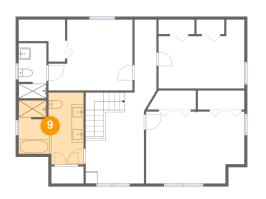

## 🤒 Floor 2 - Bath

Dimensions: 10'11" x 12'1" Area: 114 sq. ft Counted as living area: Yes Heated: Yes Finished: Yes Enclosed: Yes Contiguous: Yes Permitted: Yes Wet space: Yes Addition: No Conversion: No