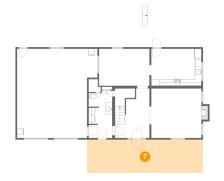

## Floor 1 - Porch

Dimensions: 35'10" x 10'3" Area: 370 sq. ft Counted as living area: No Heated: No Finished: Yes Enclosed: No Contiguous: Yes Permitted: Yes Wet space: No Addition: No Conversion: No