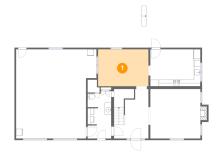

# 5 Floor 1 - Dining Room

Dimensions: 15'7" x 11'5" Area: 179 sq. ft Counted as living area: Yes Heated: Yes Finished: Yes Enclosed: Yes Contiguous: Yes Permitted: Yes Wet space: No Addition: No Conversion: No