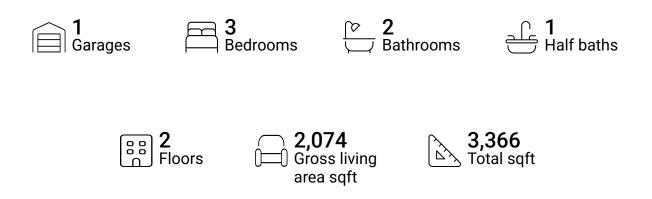

**Property summary** 





### **Room dimensions**

#### Floor 1

Total sqft: 2288 Living area: 996

| # |             | Dimensions     | sqft       | Counted as living area |
|---|-------------|----------------|------------|------------------------|
| 1 | Dining Room | 15'7" x 11'5"  | 179 sq. ft | Yes                    |
| 2 | Garage      | 24'10" x 27'7" | 626 sq. ft | No                     |
| 3 | Kitchen     | 15'6" x 11'5"  | 177 sq. ft | Yes                    |
| 4 | Foyer       | 10'8" x 15'4"  | 159 sq. ft | Yes                    |
| 5 | Deck        | 18'1" x 13'7"  | 247 sq. ft | No                     |
| 6 | Living Room | 15'6" x 15'4"  | 246 sq. ft | Yes                    |
| 7 | Porch       | 35'10" x 10'3" | 370 sq. ft | No                     |
| 8 | wc          | 7'3" x 14'9"   | 102 sq. ft