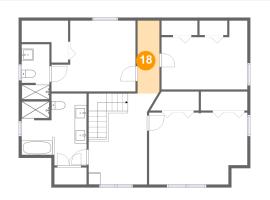

## Floor 2 - Hall

Dimensions: 3'8" x 12'3" Area: 45 sq. ft Counted as living area: Yes