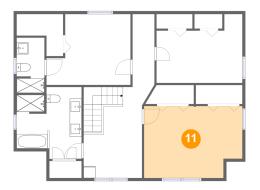

## 0 Floor 2 - Bedroom

Dimensions: 16'7" x 12'1" Area: 190 sq. ft Counted as living area: Yes