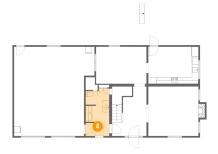

# 5 Floor 1 - Dining Room

Dimensions: 15'7" x 11'5" Area: 179 sq. ft Counted as living area: Yes Heated: Yes Finished: Yes Enclosed: Yes Contiguous: Yes Permitted: Yes Wet space: No Addition: No Conversion: No