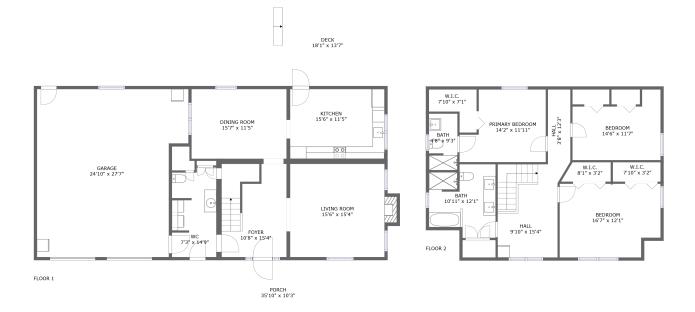

#### Floor 1

Total sqft: 2288 Living area: 996

| # |             | Dimensions     | sqft       | Counted as living area |
|---|-------------|----------------|------------|------------------------|
| 1 | Dining Room | 15'7" x 11'5"  | 179 sq. ft | Yes                    |
| 2 | Garage      | 24'10" x 27'7" | 626 sq. ft | No                     |
| 3 | Kitchen     | 15'6" x 11'5"  | 177 sq. ft | Yes                    |
| 4 | Foyer       | 10'8" x 15'4"  | 159 sq. ft | Yes                    |
| 5 | Deck        | 18'1" x 13'7"  | 247 sq. ft | No                     |
| 6 | Living Room | 15'6" x 15'4"  | 246 sq. ft | Yes                    |
| 7 | Porch       | 35'10" x 10'3" | 370 sq. ft | No                     |
| 8 | wc          | 7'3" x 14'9"   | 102 sq. ft | Yes                    |

## **Room dimensions**

Floor 2

Total sqft: 1078 Living area: 1078

| #  |                 | Dimensions     | sqft       | Counted as living area |
|----|-----------------|----------------|------------|------------------------|
| 9  | Bath            | 10'11" x 12'1" | 114 sq. ft | Yes                    |
| 10 | Bath            | 4'8" x 9'3"    | 43 sq. ft  | Yes                    |
| 11 | Bedroom         | 16'7" x 12'1"  | 190 sq. ft | Yes                    |
| 12 | W.I.C.          | 8'1" x 3'2"    | 23 sq. ft  | Yes                    |
| 13 | Primary Bedroom | 14'2" x 11'11" | 146 sq. ft | Yes                    |
| 14 | W.I.C.          | 7'10" x 3'2"   | 25 sq. ft  | Yes                    |
| 15 | Hall            | 9'10" x 15'4"  | 154 sq. ft | Yes                    |
| 16 | W.I.C.          | 7'10" x 7'1"   | 38 sq. ft  | Yes                    |
| 17 | Bedroom         | 14'6" x 11'7"  | 136 sq. ft | Yes                    |
| 18 | Hall            | 3'8" x 12'3"   | 45 sq. ft  | Yes                    |