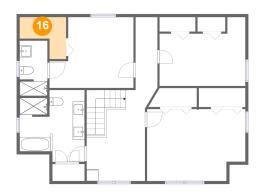

<sup>10</sup> Floor 2 - W.I.C.

Dimensions: 7'10" x 7'1" Area: 38 sq. ft Counted as living area: Yes Heated: Yes Finished: Yes Enclosed: Yes Contiguous: Yes Permitted: Yes Wet space: No Addition: No Conversion: No