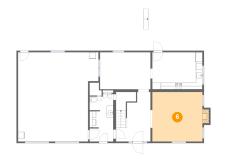

# Floor 1 - Living Room

Dimensions: 15'6" x 15'4" Area: 246 sq. ft Counted as living area: Yes Heated: Yes Finished: Yes Enclosed: Yes Contiguous: Yes Permitted: Yes Wet space: No Addition: No Conversion: No