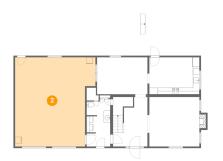

#### 2 Floor 1 - Garage

Dimensions: 24'10" x 27'7" Area: 626 sq. ft Counted as living area: No