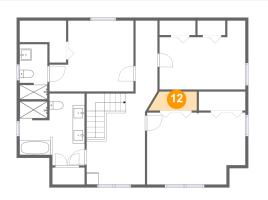

## <sup>12</sup> Floor 2 - W.I.C.

Dimensions: 8'1" x 3'2" Area: 23 sq. ft Counted as living area: Yes Heated: Yes Finished: Yes Enclosed: Yes Contiguous: Yes Permitted: Yes Wet space: No Addition: No Conversion: No