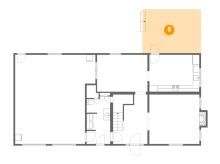

#### 2 Floor 1 - Garage

Dimensions: 24'10" x 27'7" Area: 626 sq. ft Counted as living area: No