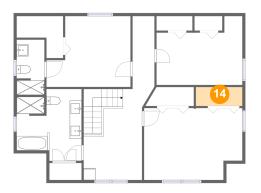

Permitted: Yes Wet space: Yes Addition: No Conversion: No

## Floor 2 - Bath



Dimensions: 4'8" x 9'3" Area: 43 sq. ft Counted as living area: Yes Heated: Yes Finished: Yes Enclosed: Yes Contiguous: Yes Permitted: Yes Wet space: Yes Addition: No Conversion: No

## 0 Floor 2 - Bedroom



Dimensions: 16'7" x 12'1" Area: 190 sq. ft Counted as living area: Yes

## <sup>12</sup> Floor 2 - W.I.C.



Dimensions: 8'1" x 3'2" Area: 23 sq. ft Counted as living area: Yes Heated: Yes Finished: Yes Enclosed: Yes Contiguous: Yes Permitted: Yes Wet space: No Addition: No Conversion: No

## Floor 2 - Primary Bedroom



Dimensions: 14'2" x 11'11" Area: 146 sq. ft Counted as living area: Yes Heated: Yes Finished: Yes Enclosed: Yes Contiguous: Yes Permitted: Yes Wet space: No Addition: No Conversion: No





Dimensions: 7'10" x 3'2" Area: 25 sq. ft Counted as living area: Yes

## ᅝ Floor 2 - Hall



Dimensions: 9'10" x 15'4" Area: 154 sq. ft Counted as living area: Yes Heated: Yes Finished: Yes Enclosed: Yes Contiguous: Yes Permitted: Yes Wet space: No Addition: No Conversion: No

<sup>10</sup> Floor 2 - W.I.C.



Dimensions: 7'10" x 7'1" Area: 38 sq. ft Counted as living area: Yes Heated: Yes Finished: Yes Enclosed: Yes Contiguous: Yes Permitted: Yes Wet space: No Addition: No Conversion: No

# 😳 Floor 2 - Bedroom



Dimensions: 14'6" x 11'7" Area: 136 sq. ft Counted as living area: Yes

## Floor 2 - Hall



Dimensions: 3'8" x 12'3" Area: 45 sq. ft Counted as living area: Yes