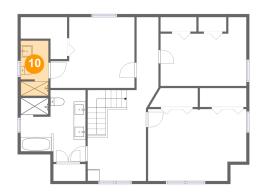

## Floor 2 - Bath

Dimensions: 4'8" x 9'3" Area: 43 sq. ft Counted as living area: Yes Heated: Yes Finished: Yes Enclosed: Yes Contiguous: Yes Permitted: Yes Wet space: Yes Addition: No Conversion: No