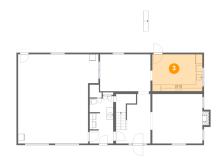

## **Floor 1** - Kitchen

Dimensions: 15'6" x 11'5" Area: 177 sq. ft Counted as living area: Yes Heated: Yes Finished: Yes Enclosed: Yes Contiguous: Yes Permitted: Yes Wet space: No Addition: No Conversion: No