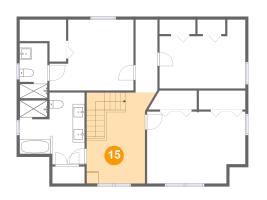

## ᅝ Floor 2 - Hall

Dimensions: 9'10" x 15'4" Area: 154 sq. ft Counted as living area: Yes Heated: Yes Finished: Yes Enclosed: Yes Contiguous: Yes Permitted: Yes Wet space: No Addition: No Conversion: No