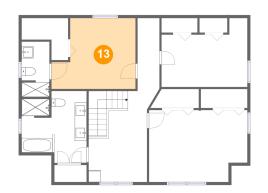

## Floor 2 - Primary Bedroom

Dimensions: 14'2" x 11'11" Area: 146 sq. ft Counted as living area: Yes Heated: Yes Finished: Yes Enclosed: Yes Contiguous: Yes Permitted: Yes Wet space: No Addition: No Conversion: No