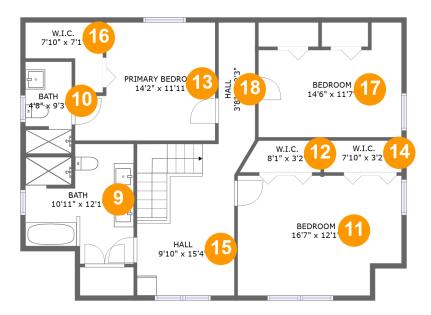

## 🤒 Floor 2 - Bath

Dimensions: 10'11" x 12'1" Area: 114 sq. ft Counted as living area: Yes Heated: Yes Finished: Yes Enclosed: Yes Contiguous: Yes Permitted: Yes Wet space: Yes Addition: No Conversion: No

## Floor 2 - Bath

Dimensions: 4'8" x 9'3" Area: 43 sq. ft Counted as living area: Yes Heated: Yes Finished: Yes Enclosed: Yes Contiguous: Yes Permitted: Yes Wet space: Yes Addition: No Conversion: No

## 0 Floor 2 - Bedroom

Dimensions: 16'7" x 12'1" Area: 190 sq. ft Counted as living area: Yes

## <sup>12</sup> Floor 2 - W.I.C.

Dimensions: 8'1" x 3'2" Area: 23 sq. ft Counted as living area: Yes Heated: Yes Finished: Yes Enclosed: Yes Contiguous: Yes Permitted: Yes Wet space: No Addition: No Conversion: No

## Floor 2 - Primary Bedroom

Dimensions: 14'2" x 11'11" Area: 146 sq. ft Counted as living area: Yes Heated: Yes Finished: Yes Enclosed: Yes Contiguous: Yes Permitted: Yes Wet space: No Addition: No Conversion: No

Dimensions: 7'10" x 3'2" Area: 25 sq. ft Counted as living area: Yes

## ᅝ Floor 2 - Hall

Dimensions: 9'10" x 15'4" Area: 154 sq. ft Counted as living area: Yes Heated: Yes Finished: Yes Enclosed: Yes Contiguous: Yes Permitted: Yes Wet space: No Addition: No Conversion: No

<sup>10</sup> Floor 2 - W.I.C.

Dimensions: 7'10" x 7'1" Area: 38 sq. ft Counted as living area: Yes Heated: Yes Finished: Yes Enclosed: Yes Contiguous: Yes Permitted: Yes Wet space: No Addition: No Conversion: No

# 😳 Floor 2 - Bedroom

Dimensions: 14'6" x 11'7" Area: 136 sq. ft Counted as living area: Yes

## Floor 2 - Hall

Dimensions: 3'8" x 12'3" Area: 45 sq. ft Counted as living area: Yes