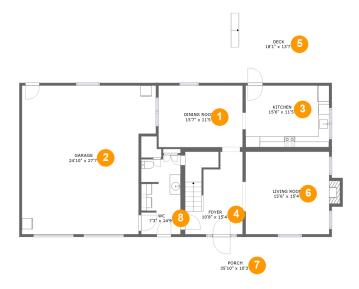

# 5 Floor 1 - Dining Room

Dimensions: 15'7" x 11'5" Area: 179 sq. ft Counted as living area: Yes Heated: Yes Finished: Yes Enclosed: Yes Contiguous: Yes Permitted: Yes Wet space: No Addition: No Conversion: No

#### 2 Floor 1 - Garage

Dimensions: 24'10" x 27'7" Area: 626 sq. ft Counted as living area: No

## **Floor 1** - Kitchen

Dimensions: 15'6" x 11'5" Area: 177 sq. ft Counted as living area: Yes Heated: Yes Finished: Yes Enclosed: Yes Contiguous: Yes Permitted: Yes Wet space: No Addition: No Conversion: No

Floor 1 - Foyer

Dimensions: 10'8" x 15'4" Area: 159 sq. ft Counted as living area: Yes Heated: Yes Finished: Yes Enclosed: Yes Contiguous: Yes Permitted: Yes Wet space: No Addition: No Conversion: No

## 5 Floor 1 - Deck

Dimensions: 18'1" x 13'7" Area: 247 sq. ft Counted as living area: No

# Floor 1 - Living Room

Dimensions: 15'6" x 15'4" Area: 246 sq. ft Counted as living area: Yes Heated: Yes Finished: Yes Enclosed: Yes Contiguous: Yes Permitted: Yes Wet space: No Addition: No Conversion: No

## Floor 1 - Porch

Dimensions: 35'10" x 10'3" Area: 370 sq. ft Counted as living area: No Heated: No Finished: Yes Enclosed: No Contiguous: Yes Permitted: Yes Wet space: No Addition: No Conversion: No

## Floor 1 - WC

Dimensions: 7'3" x 14'9" Area: 102 sq. ft Counted as living area: Yes