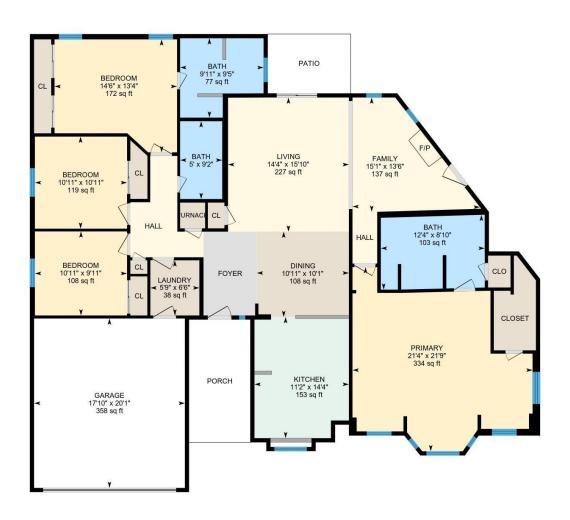

#### **Room Measurements**

Only major rooms are listed. Some listed rooms may be excluded from total interior floor area (e.g. garage). Room dimensions are largest length and width; parts of room may be smaller. Room area is not always equal to product of length and width.

## MAIN FLOOR

Bath: 9'11" x 9'5" (9.9' x 9.4') | 77 sq ft Bath: 12'4" x 8'10" (12.3' x 8.9') | 103 sq ft

Bath: 5' x 9'2" (5' x 9.2') | 46 sq ft

Bedroom:  $14'6" \times 13'4" (14.5' \times 13.4') \mid 172 \text{ sq ft}$  Bedroom:  $10'11" \times 9'11" (10.9' \times 9.9') \mid 108 \text{ sq ft}$  Bedroom:  $10'11" \times 10'11" (10.9' \times 10.9') \mid 119 \text{ sq ft}$  Dining:  $10'11" \times 10'1" (10.9' \times 10.1') \mid 108 \text{ sq ft}$  Family:  $15'1" \times 13'6" (15.1' \times 13.5') \mid 137 \text{ sq ft}$  Garage:  $17'10" \times 20'1" (17.8' \times 20') \mid 358 \text{ sq ft}$  Kitchen:  $11'2" \times 14'4" (11.2' \times 14.3') \mid 153 \text{ sq ft}$  Laundry:  $5'9" \times 6'6" (5.8' \times 6.5') \mid 38 \text{ sq ft}$ 

Living: 14'4" x 15'10" (14.3' x 15.9') | 227 sq ft Primary: 21'4" x 21'9" (21.3' x 21.8') | 334 sq ft

### Floor Area Information

Floor areas include footprint area of interior walls. All displayed floor areas are rounded to two decimal places. Total area is computed before rounding and may not equal to sum of displayed floor areas.

## MAIN FLOOR

Interior Area: 1997.83 sq ft Excluded Area: 357.68 sq ft Perimeter Wall Length: 212 ft Perimeter Wall Thickness: 6.0 in Exterior Area: 2103.71 sq ft

Total Above Grade Floor Area

Main Building Exterior: 2103.71 sq ft