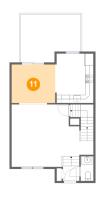

#### 5 Floor 1 - Room

**Dimensions:** 8'11" x 9'6"

Area: 85 sq. ft

Counted as living area: Yes

Floor 1 - Utility

**Dimensions:** 9'1" x 11'6"

Area: 71 sq. ft

Counted as living area: No