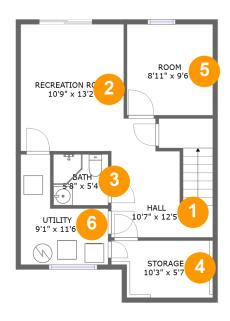

#### **Room dimensions**

Floor 1 Total sqft: 568 Living area: 423

| # |                 | Dimensions    | sqft       | Counted as living area |
|---|-----------------|---------------|------------|------------------------|
| 1 | Hall            | 10'7" x 12'5" | 106 sq. ft | Yes                    |
| 2 | Recreation Room | 10'9" x 13'2" | 142 sq. ft | Yes                    |
| 3 | Bath            | 5'8" x 5'4"   | 30 sq. ft  | Yes                    |
| 4 | Storage         | 10'3" x 5'7"  | 58 sq. ft  | No                     |
| 5 | Room            | 8'11" x 9'6"  | 85 sq. ft  | Yes                    |
| 6 | Utility         | 9'1" x 11'6"  | 71 sq. ft  | No                     |

Floor 1 - Hall

**Dimensions:** 10'7" x 12'5"

**Area:** 106 sq. ft

Counted as living area: Yes

Heated: Yes Finished: Yes Enclosed: Yes Contiguous: Yes Permitted: Yes Wet space: No Addition: No Conversion: No

#### Floor 1 - Recreation Room

Dimensions: 10'9" x 13'2"

Area: 142 sq. ft

Counted as living area: Yes

3 Floor 1 - Bath

Dimensions: 5'8" x 5'4"

Area: 30 sq. ft

Counted as living area: Yes

### Floor 1 - Storage

**Dimensions**: 10'3" x 5'7"

Area: 58 sq. ft

Counted as living area: No

Heated: No Finished: No Enclosed: No Contiguous: Yes Permitted: Yes Wet space: No Addition: No Conversion: No

#### 5 Floor 1 - Room

**Dimensions:** 8'11" x 9'6"

Area: 85 sq. ft

Counted as living area: Yes

Floor 1 - Utility

**Dimensions:** 9'1" x 11'6"

Area: 71 sq. ft

Counted as living area: No