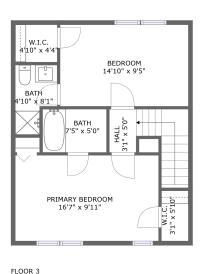

#### **Room dimensions**

Floor 3 Total sqft: 536 Living area: 536

| #  |                 | Dimensions    | sqft       | Counted as living area |
|----|-----------------|---------------|------------|------------------------|
| 13 | Bath            | 7'5" x 5'0"   | 37 sq. ft  | Yes                    |
| 14 | W.I.C.          | 4'10" x 4'4"  | 21 sq. ft  | Yes                    |
| 15 | Bath            | 4'10" x 8'1"  | 33 sq. ft  | Yes                    |
| 16 | W.I.C.          | 3'1" x 5'10"  | 18 sq. ft  | Yes                    |
| 17 | Primary Bedroom | 16'7" x 9'11" | 165 sq. ft | Yes                    |
| 18 | Hall            | 3'1" x 5'0"   | 53 sq. ft  | Yes                    |
| 19 | Bedroom         | 14'10" x 9'5" | 140 sq. ft | Yes                    |

### Floor 3 - Bath

Dimensions: 7'5" x 5'0"

Area: 37 sq. ft

Counted as living area: Yes

Heated: Yes Finished: Yes Enclosed: Yes Contiguous: Yes Permitted: Yes Wet space: Yes Addition: No Conversion: No

#### Floor 3 - W.I.C.

Dimensions: 4'10" x 4'4"

Area: 21 sq. ft

Counted as living area: Yes

<sup>15</sup> Floor 3 - Bath

Dimensions: 4'10" x 8'1"

Area: 33 sq. ft

Counted as living area: Yes

Heated: Yes Finished: Yes Enclosed: Yes Contiguous: Yes Permitted: Yes Wet space: Yes Addition: No Conversion: No

**6** Floor 3 - W.I.C.

**Dimensions:** 3'1" x 5'10"

Area: 18 sq. ft

Counted as living area: Yes

Heated: Yes Finished: Yes Enclosed: Yes Contiguous: Yes Permitted: Yes Wet space: No Addition: No Conversion: No

Floor 3 - Primary Bedroom

**Dimensions**: 16'7" x 9'11"

**Area:** 165 sq. ft

Counted as living area: Yes

1 Floo

Floor 3 - Hall

**Dimensions:** 3'1" x 5'0"

Area: 53 sq. ft

Counted as living area: Yes

Heated: Yes Finished: Yes Enclosed: Yes Contiguous: Yes Permitted: Yes Wet space: No Addition: No Conversion: No

Dimensions: 14'10" x 9'5"

Area: 140 sq. ft

Counted as living area: Yes