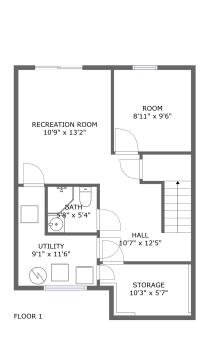

#### **Room dimensions**

Floor 1 Total sqft: 568 Living area: 423

| # |                 | Dimensions    | sqft       | Counted as living area |
|---|-----------------|---------------|------------|------------------------|
| 1 | Hall            | 10'7" x 12'5" | 106 sq. ft | Yes                    |
| 2 | Recreation Room | 10'9" x 13'2" | 142 sq. ft | Yes                    |
| 3 | Bath            | 5'8" x 5'4"   | 30 sq. ft  | Yes                    |
| 4 | Storage         | 10'3" x 5'7"  | 58 sq. ft  | No                     |
| 5 | Room            | 8'11" x 9'6"  | 85 sq. ft  | Yes                    |
| 6 | Utility         | 9'1" x 11'6"  | 71 sq. ft  | No                     |

Floor 1 - Hall

**Dimensions:** 10'7" x 12'5"

**Area:** 106 sq. ft

Counted as living area: Yes

Heated: Yes Finished: Yes Enclosed: Yes Contiguous: Yes Permitted: Yes Wet space: No Addition: No Conversion: No

#### Floor 1 - Recreation Room

Dimensions: 10'9" x 13'2"

Area: 142 sq. ft

Counted as living area: Yes

3 Floor 1 - Bath

Dimensions: 5'8" x 5'4"

Area: 30 sq. ft

Counted as living area: Yes

Heated: Yes Finished: Yes Enclosed: Yes Contiguous: Yes Permitted: Yes Wet space: Yes Addition: No Conversion: No

### Floor 1 - Storage

**Dimensions**: 10'3" x 5'7"

Area: 58 sq. ft

Counted as living area: No

Heated: No Finished: No Enclosed: No Contiguous: Yes Permitted: Yes Wet space: No Addition: No Conversion: No

#### 5 Floor 1 - Room

**Dimensions:** 8'11" x 9'6"

Area: 85 sq. ft

Counted as living area: Yes

Floor 1 - Utility

**Dimensions:** 9'1" x 11'6"

Area: 71 sq. ft

Counted as living area: No

Heated: Yes Finished: No Enclosed: Yes Contiguous: Yes Permitted: Yes Wet space: No Addition: No Conversion: No