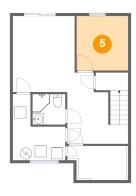

#### 5 Floor 1 - Room

**Dimensions:** 8'11" x 9'6"

Area: 85 sq. ft

Counted as living area: Yes

Floor 1 - Utility

**Dimensions:** 9'1" x 11'6"

Area: 71 sq. ft

Counted as living area: No