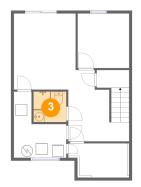

#### 5 Floor 1 - Room

**Dimensions:** 8'11" x 9'6"

Area: 85 sq. ft

Counted as living area: Yes

Floor 1 - Utility

**Dimensions:** 9'1" x 11'6"

Area: 71 sq. ft

Counted as living area: No