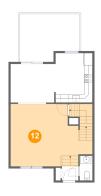

### 12 Floor 2 - Living Room

Dimensions: 20'1" x 15'3"

Area: 288 sq. ft

Counted as living area: Yes

Heated: Yes Finished: Yes Enclosed: Yes Contiguous: Yes Permitted: Yes Wet space: No Addition: No Conversion: No