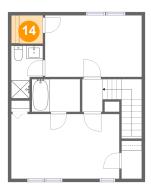

#### Floor 3 - W.I.C.

Dimensions: 4'10" x 4'4"

Area: 21 sq. ft

Counted as living area: Yes

<sup>15</sup> Floor 3 - Bath

Dimensions: 4'10" x 8'1"

Area: 33 sq. ft

Counted as living area: Yes

Heated: Yes Finished: Yes Enclosed: Yes Contiguous: Yes Permitted: Yes Wet space: Yes Addition: No Conversion: No

**6** Floor 3 - W.I.C.

**Dimensions:** 3'1" x 5'10"

Area: 18 sq. ft

Counted as living area: Yes