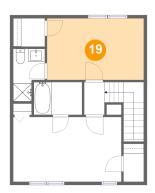

#### **Room dimensions**

Floor 3 Total sqft: 536 Living area: 536

| #  |                 | Dimensions    | sqft       | Counted as living area |
|----|-----------------|---------------|------------|------------------------|
| 13 | Bath            | 7'5" x 5'0"   | 37 sq. ft  | Yes                    |
| 14 | W.I.C.          | 4'10" x 4'4"  | 21 sq. ft  | Yes                    |
| 15 | Bath            | 4'10" x 8'1"  | 33 sq. ft  | Yes                    |
| 16 | W.I.C.          | 3'1" x 5'10"  | 18 sq. ft  | Yes                    |
| 17 | Primary Bedroom | 16'7" x 9'11" | 165 sq. ft | Yes                    |
| 18 | Hall            | 3'1" x 5'0"   | 53 sq. ft  | Yes                    |
| 19 | Bedroom         | 14'10" x 9'5" | 140 sq. ft | Yes                    |

Dimensions: 14'10" x 9'5"

Area: 140 sq. ft

Counted as living area: Yes