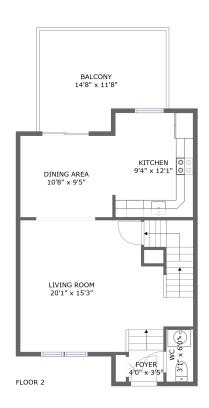

#### **Room dimensions**

Floor 2 Total sqft: 750 Living area: 595

| #  |             | Dimensions    | sqft       | Counted as living area |
|----|-------------|---------------|------------|------------------------|
| 7  | Kitchen     | 9'4" x 12'1"  | 112 sq. ft | Yes                    |
| 8  | wc          | 3'1" x 6'0"   | 19 sq. ft  | Yes                    |
| 9  | Balcony     | 14'8" x 11'8" | 155 sq. ft | No                     |
| 10 | Foyer       | 4'0" x 3'5"   | 14 sq. ft  | Yes                    |
| 11 | Dining Area | 10'8" x 9'5"  | 101 sq. ft | Yes                    |
| 12 | Living Room | 20'1" x 15'3" | 288 sq. ft | Yes                    |

#### Floor 2 - Kitchen

Dimensions: 9'4" x 12'1"

Area: 112 sq. ft

Counted as living area: Yes

Heated: Yes Finished: Yes Enclosed: Yes Contiguous: Yes Permitted: Yes Wet space: No Addition: No Conversion: No

Heated: Yes

#### Floor 2 - WC

Dimensions: 3'1" x 6'0"

Area: 19 sq. ft

Counted as living area: Yes

9 Floor 2 - Balcony

**Dimensions:** 14'8" x 11'8"

**Area:** 155 sq. ft

Counted as living area: No

Heated: No Finished: Yes Enclosed: No Contiguous: Yes Permitted: Yes Wet space: No Addition: No Conversion: No

### Floor 2 - Foyer

Dimensions: 4'0" x 3'5"

Area: 14 sq. ft

Counted as living area: Yes

Heated: Yes Finished: Yes Enclosed: Yes Contiguous: Yes Permitted: Yes Wet space: No Addition: No Conversion: No

### Floor 2 - Dining Area

Dimensions: 10'8" x 9'5"

Area: 101 sq. ft

Counted as living area: Yes

### 12 Floor 2 - Living Room

Dimensions: 20'1" x 15'3"

Area: 288 sq. ft

Counted as living area: Yes

Heated: Yes Finished: Yes Enclosed: Yes Contiguous: Yes Permitted: Yes Wet space: No Addition: No Conversion: No