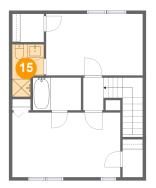

#### Floor 3 - W.I.C.

Dimensions: 4'10" x 4'4"

Area: 21 sq. ft

Counted as living area: Yes

<sup>15</sup> Floor 3 - Bath

Dimensions: 4'10" x 8'1"

Area: 33 sq. ft

Counted as living area: Yes