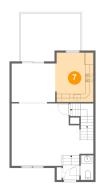

#### Floor 2 - Kitchen

Dimensions: 9'4" x 12'1"

Area: 112 sq. ft

Counted as living area: Yes

Heated: Yes Finished: Yes Enclosed: Yes Contiguous: Yes Permitted: Yes Wet space: No Addition: No Conversion: No