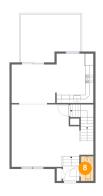

#### Floor 2 - WC

Dimensions: 3'1" x 6'0"

Area: 19 sq. ft

Counted as living area: Yes

9 Floor 2 - Balcony

**Dimensions:** 14'8" x 11'8"

**Area:** 155 sq. ft

Counted as living area: No

Heated: No Finished: Yes Enclosed: No Contiguous: Yes Permitted: Yes Wet space: No Addition: No Conversion: No