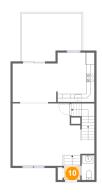

1 Floo

Floor 3 - Hall

**Dimensions:** 3'1" x 5'0"

Area: 53 sq. ft

Counted as living area: Yes

Heated: Yes Finished: Yes Enclosed: Yes Contiguous: Yes Permitted: Yes Wet space: No Addition: No Conversion: No