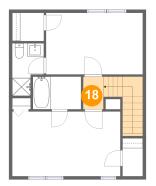

1 Floo

Floor 3 - Hall

**Dimensions:** 3'1" x 5'0"

Area: 53 sq. ft

Counted as living area: Yes

Heated: Yes Finished: Yes Enclosed: Yes Contiguous: Yes Permitted: Yes Wet space: No Addition: No Conversion: No