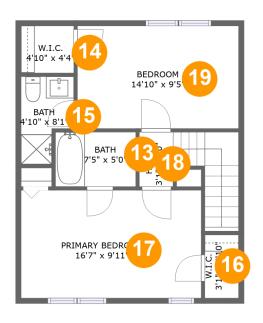

#### **Room dimensions**

Floor 3 Total sqft: 536 Living area: 536

| #  |                 | Dimensions    | sqft       | Counted as living area |
|----|-----------------|---------------|------------|------------------------|
| 13 | Bath            | 7'5" x 5'0"   | 37 sq. ft  | Yes                    |
| 14 | W.I.C.          | 4'10" x 4'4"  | 21 sq. ft  | Yes                    |
| 15 | Bath            | 4'10" x 8'1"  | 33 sq. ft  | Yes                    |
| 16 | W.I.C.          | 3'1" x 5'10"  | 18 sq. ft  | Yes                    |
| 17 | Primary Bedroom | 16'7" x 9'11" | 165 sq. ft | Yes                    |
| 18 | Hall            | 3'1" x 5'0"   | 53 sq. ft  | Yes                    |
| 19 | Bedroom         | 14'10" x 9'5" | 140 sq. ft | Yes                    |

### Floor 3 - Bath

Dimensions: 7'5" x 5'0"

Area: 37 sq. ft

Counted as living area: Yes

Heated: Yes Finished: Yes Enclosed: Yes Contiguous: Yes Permitted: Yes Wet space: Yes Addition: No Conversion: No

#### Floor 3 - W.I.C.

Dimensions: 4'10" x 4'4"

Area: 21 sq. ft

Counted as living area: Yes

<sup>15</sup> Floor 3 - Bath

Dimensions: 4'10" x 8'1"

Area: 33 sq. ft

Counted as living area: Yes

Heated: Yes Finished: Yes Enclosed: Yes Contiguous: Yes Permitted: Yes Wet space: Yes Addition: No Conversion: No

**6** Floor 3 - W.I.C.

**Dimensions:** 3'1" x 5'10"

Area: 18 sq. ft

Counted as living area: Yes

Heated: Yes Finished: Yes Enclosed: Yes Contiguous: Yes Permitted: Yes Wet space: No Addition: No Conversion: No

Floor 3 - Primary Bedroom

**Dimensions**: 16'7" x 9'11"

**Area:** 165 sq. ft

Counted as living area: Yes

1 Floo

Floor 3 - Hall

**Dimensions:** 3'1" x 5'0"

Area: 53 sq. ft

Counted as living area: Yes

Heated: Yes Finished: Yes Enclosed: Yes Contiguous: Yes Permitted: Yes Wet space: No Addition: No Conversion: No

Dimensions: 14'10" x 9'5"

Area: 140 sq. ft

Counted as living area: Yes