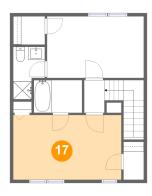

Heated: Yes Finished: Yes Enclosed: Yes Contiguous: Yes Permitted: Yes Wet space: No Addition: No Conversion: No

Floor 3 - Primary Bedroom

**Dimensions**: 16'7" x 9'11"

**Area:** 165 sq. ft

Counted as living area: Yes