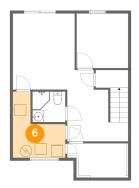

Heated: Yes Finished: Yes Enclosed: Yes Contiguous: Yes Permitted: Yes Wet space: Yes Addition: No Conversion: No

**6** Floor 3 - W.I.C.

**Dimensions:** 3'1" x 5'10"

Area: 18 sq. ft

Counted as living area: Yes