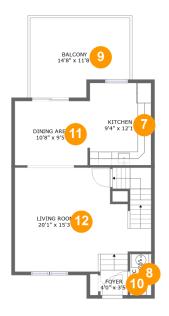

#### **Room dimensions**

Floor 2 Total sqft: 750 Living area: 595

| #  |             | Dimensions    | sqft       | Counted as living area |
|----|-------------|---------------|------------|------------------------|
| 7  | Kitchen     | 9'4" x 12'1"  | 112 sq. ft | Yes                    |
| 8  | wc          | 3'1" x 6'0"   | 19 sq. ft  | Yes                    |
| 9  | Balcony     | 14'8" x 11'8" | 155 sq. ft | No                     |
| 10 | Foyer       | 4'0" x 3'5"   | 14 sq. ft  | Yes                    |
| 11 | Dining Area | 10'8" x 9'5"  | 101 sq. ft | Yes                    |
| 12 | Living Room | 20'1" x 15'3" | 288 sq. ft | Yes                    |

#### Floor 2 - Kitchen

Dimensions: 9'4" x 12'1"

Area: 112 sq. ft

Counted as living area: Yes

Heated: Yes Finished: Yes Enclosed: Yes Contiguous: Yes Permitted: Yes Wet space: No Addition: No Conversion: No

#### Floor 2 - WC

Dimensions: 3'1" x 6'0"

Area: 19 sq. ft

Counted as living area: Yes

9 Floor 2 - Balcony

**Dimensions:** 14'8" x 11'8"

**Area:** 155 sq. ft

Counted as living area: No

### Floor 2 - Foyer

Dimensions: 4'0" x 3'5"

Area: 14 sq. ft

Counted as living area: Yes

Heated: Yes Finished: Yes Enclosed: Yes Contiguous: Yes Permitted: Yes Wet space: No Addition: No Conversion: No

### Floor 2 - Dining Area

Dimensions: 10'8" x 9'5"

Area: 101 sq. ft

Counted as living area: Yes

### 12 Floor 2 - Living Room

Dimensions: 20'1" x 15'3"

Area: 288 sq. ft

Counted as living area: Yes

Heated: Yes Finished: Yes Enclosed: Yes Contiguous: Yes Permitted: Yes Wet space: No Addition: No Conversion: No