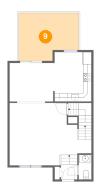

#### Floor 2 - WC

Dimensions: 3'1" x 6'0"

Area: 19 sq. ft

Counted as living area: Yes

9 Floor 2 - Balcony

**Dimensions:** 14'8" x 11'8"

**Area:** 155 sq. ft

Counted as living area: No

Heated: No Finished: Yes Enclosed: No Contiguous: Yes Permitted: Yes Wet space: No Addition: No Conversion: No