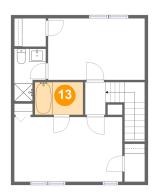

### Floor 3 - Bath

Dimensions: 7'5" x 5'0"

Area: 37 sq. ft

Counted as living area: Yes

Heated: Yes Finished: Yes Enclosed: Yes Contiguous: Yes Permitted: Yes Wet space: Yes Addition: No Conversion: No