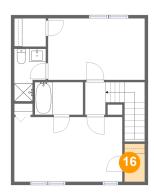

Heated: Yes Finished: Yes Enclosed: Yes Contiguous: Yes Permitted: Yes Wet space: Yes Addition: No Conversion: No

**6** Floor 3 - W.I.C.

**Dimensions:** 3'1" x 5'10"

Area: 18 sq. ft

Counted as living area: Yes