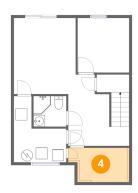

#### 5 Floor 1 - Room

**Dimensions:** 8'11" x 9'6"

Area: 85 sq. ft

Counted as living area: Yes

Floor 1 - Utility

**Dimensions:** 9'1" x 11'6"

Area: 71 sq. ft

Counted as living area: No