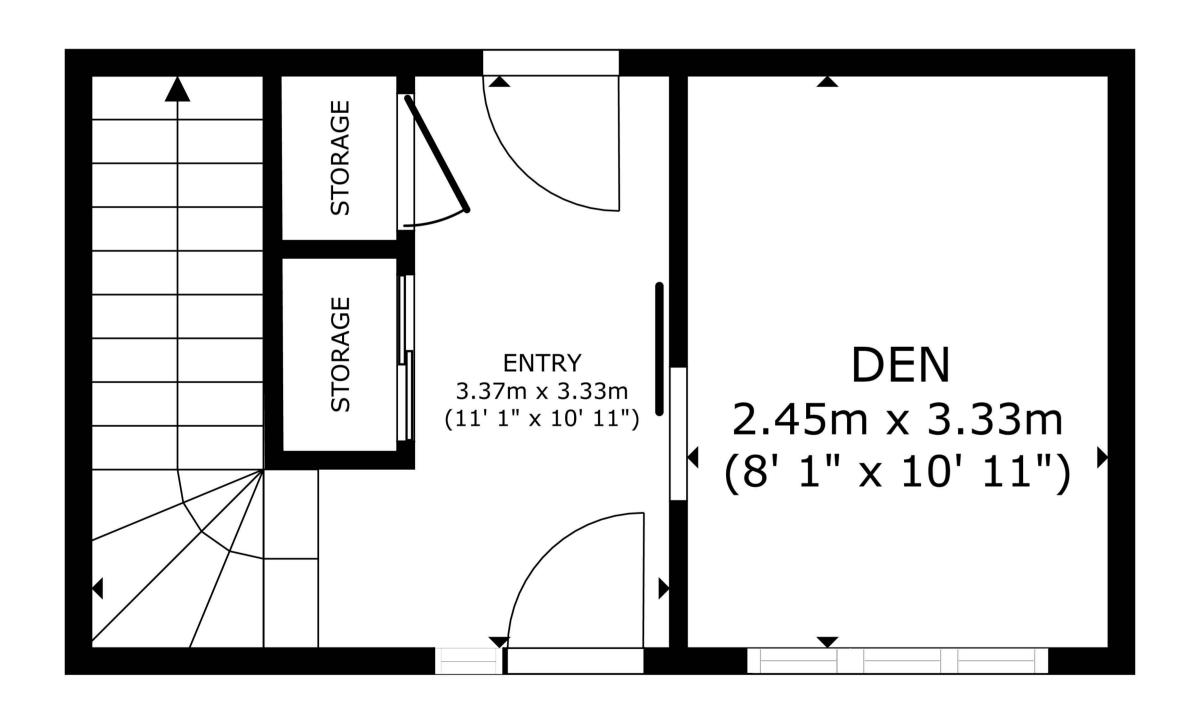

#### **Room Dimensions**

|                         | Level | Metric (m)  | Imperial (ft)  |  |  |
|-------------------------|-------|-------------|----------------|--|--|
| Living Room/Dining Room | 2     | 5.80 x 5.96 | 19'0" x 19'7"  |  |  |
| Kitchen                 | 2     | 5.80 x 3.40 | 19'0" x 11'2"  |  |  |
| Den                     | 1     | 2.45 x 3.33 | 8'0" x 10'11"  |  |  |
| Laundry Room            | 2     | 1.56 x 1.73 | 5'1" x 5'8"    |  |  |
| Primary Bedroom         | 3     | 4.71 x 3.95 | 15'5" x 12'12" |  |  |
| Bedroom 2               | 3     | 3.26 x 4.20 | 10'8" x 13'9"  |  |  |
| Garage Door             |       | 2.12 x 4.82 | 6'11" x 15'10" |  |  |
| Garage                  |       | 6.55 x 5.85 | 21'6" x 19'2"  |  |  |