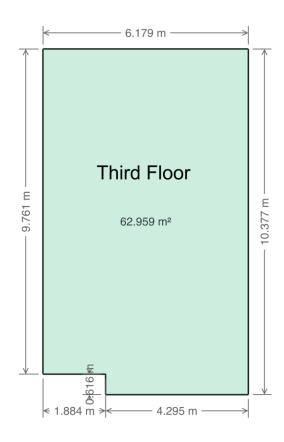

#### Floor Area Totals

|                             | Level | Metric (m <sup>2</sup> ) | Imperial (ft <sup>2</sup> ) |
|-----------------------------|-------|--------------------------|-----------------------------|
| Main Floor                  | 1     | 23.87                    | 256.93                      |
| Second Floor                | 2     | 60.40                    | 650.09                      |
| Third Floor                 | 3     | 62.96                    | 677.69                      |
| Total Above Ground RMS Area |       | 147.22                   | 1584.71                     |

257 SQ.FT.

650 SQ.FT.

678 SQ.FT.

1585 SQ.FT.

THIRD FLOOR 62.96 m<sup>2</sup>(678 sq ft)