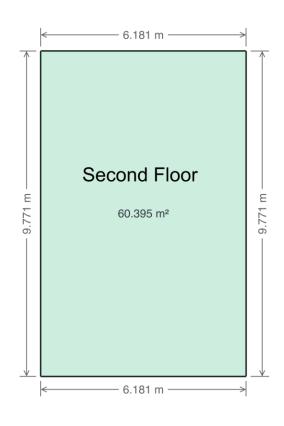

#### Floor Area Totals

|                             | Level | Metric (m <sup>2</sup> ) | Imperial (ft <sup>2</sup> ) |
|-----------------------------|-------|--------------------------|-----------------------------|
| Main Floor                  | 1     | 23.87                    | 256.93                      |
| Second Floor                | 2     | 60.40                    | 650.09                      |
| Third Floor                 | 3     | 62.96                    | 677.69                      |
| Total Above Ground RMS Area |       | 147.22                   | 1584.71                     |