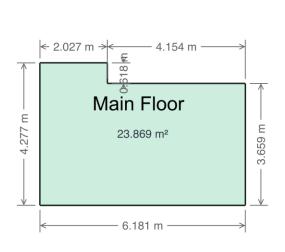

#### Floor Area Totals

|                             | Level | Metric (m <sup>2</sup> ) | Imperial (ft <sup>2</sup> ) |
|-----------------------------|-------|--------------------------|-----------------------------|
| Main Floor                  | 1     | 23.87                    | 256.93                      |
| Second Floor                | 2     | 60.40                    | 650.09                      |
| Third Floor                 | 3     | 62.96                    | 677.69                      |
| Total Above Ground RMS Area |       | 147.22                   | 1584.71                     |

# 59, 165 CY BECKER BLVD NW

EDMONTON, AB

**EXTERIOR WALL THICKNESS: 6.5"** 

MAIN FLOOR 23.87 m<sup>2</sup>(257 sq ft)

MAIN

**THIRD** 

SECOND

TOTAL RMS AREA