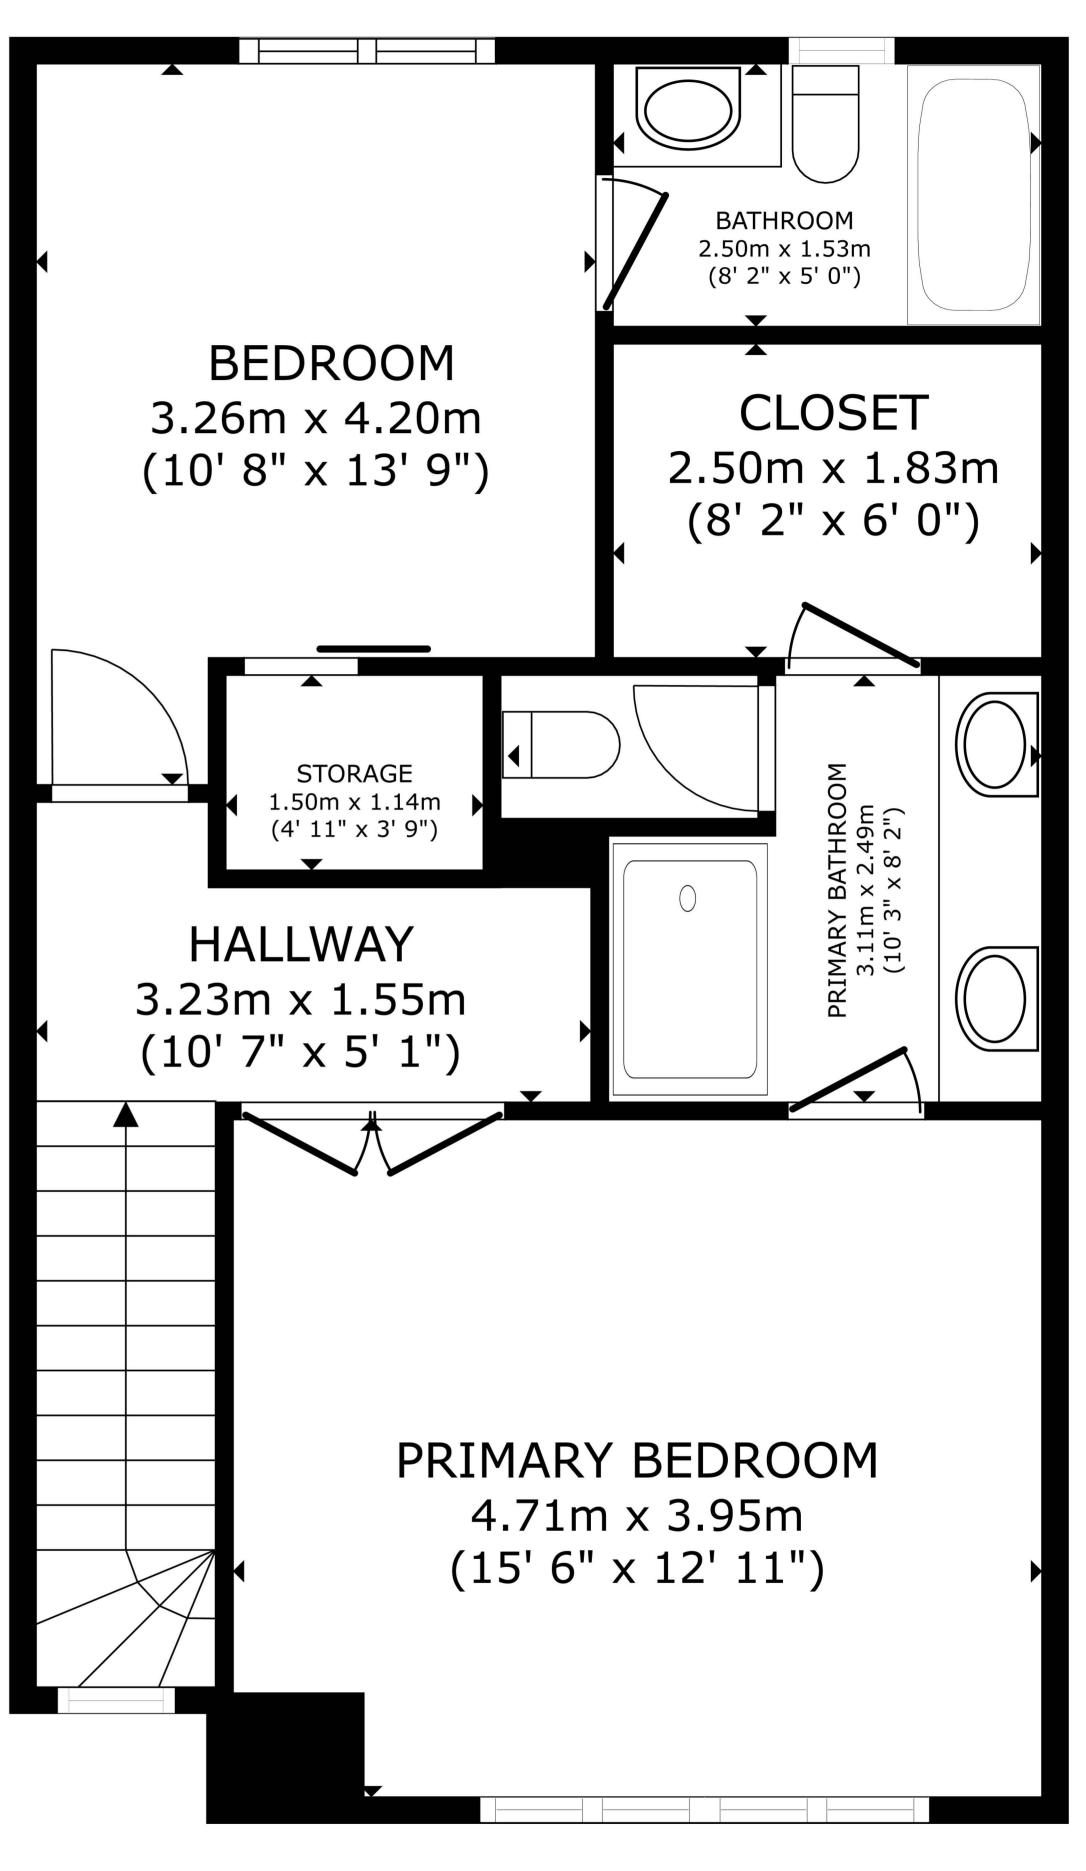

#### Floor Area Totals

|                             | Level | Metric (m <sup>2</sup> ) | Imperial (ft <sup>2</sup> ) |
|-----------------------------|-------|--------------------------|-----------------------------|
| Main Floor                  | 1     | 23.87                    | 256.93                      |
| Second Floor                | 2     | 60.40                    | 650.09                      |
| Third Floor                 | 3     | 62.96                    | 677.69                      |
| Total Above Ground RMS Area |       | 147.22                   | 1584.71                     |

#### **Room Dimensions**

|                         | Level | Metric (m)  | Imperial (ft)  |  |  |
|-------------------------|-------|-------------|----------------|--|--|
| Living Room/Dining Room | 2     | 5.80 x 5.96 | 19'0" x 19'7"  |  |  |
| Kitchen                 | 2     | 5.80 x 3.40 | 19'0" x 11'2"  |  |  |
| Den                     | 1     | 2.45 x 3.33 | 8'0" x 10'11"  |  |  |
| Laundry Room            | 2     | 1.56 x 1.73 | 5'1" x 5'8"    |  |  |
| Primary Bedroom         | 3     | 4.71 x 3.95 | 15'5" x 12'12" |  |  |
| Bedroom 2               | 3     | 3.26 x 4.20 | 10'8" x 13'9"  |  |  |
| Garage Door             |       | 2.12 x 4.82 | 6'11" x 15'10" |  |  |
| Garage                  |       | 6.55 x 5.85 | 21'6" x 19'2"  |  |  |

### **Bathroom Count**

|                     | Level | Pieces |
|---------------------|-------|--------|
| Bathroom 1          | 2     | 2      |
| Bathroom 2(Ensuite) | 3     | 4      |
| Bathroom 3(Ensuite) | 3     | 4      |

# 59, 165 CY BECKER BLVD NW

EDMONTON, AB

**EXTERIOR WALL THICKNESS: 6.5"** 

MAIN FLOOR 23.87 m<sup>2</sup>(257 sq ft)

MAIN

**THIRD** 

SECOND

TOTAL RMS AREA

257 SQ.FT.

650 SQ.FT.

678 SQ.FT.

1585 SQ.FT.

THIRD FLOOR 62.96 m<sup>2</sup>(678 sq ft)