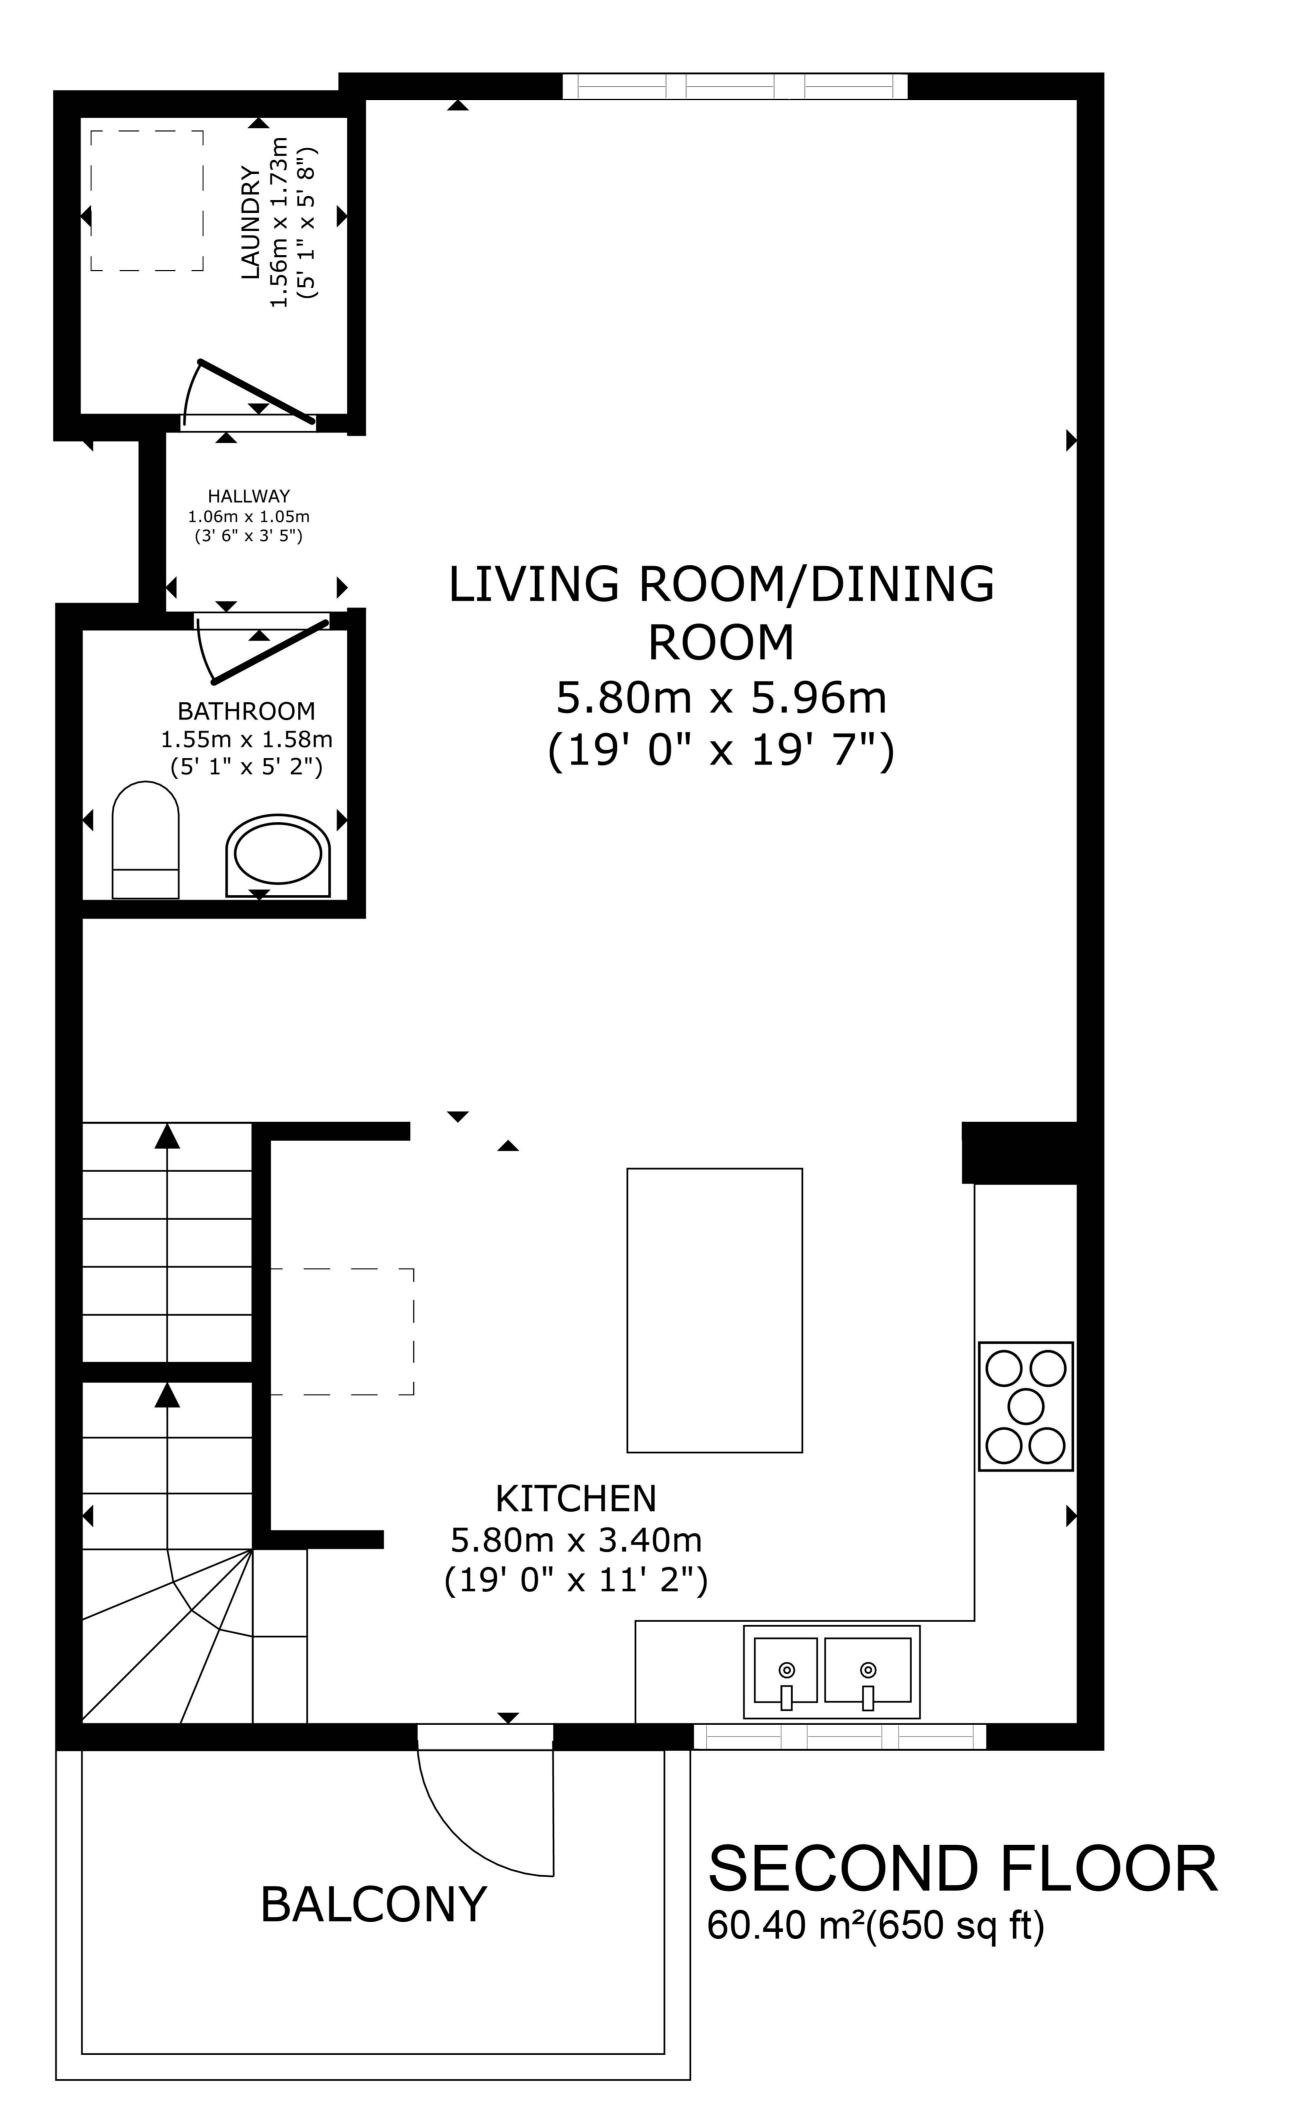

#### Floor Area Totals

|                             | Level | Metric (m <sup>2</sup> ) | Imperial (ft <sup>2</sup> ) |
|-----------------------------|-------|--------------------------|-----------------------------|
| Main Floor                  | 1     | 23.87                    | 256.93                      |
| Second Floor                | 2     | 60.40                    | 650.09                      |
| Third Floor                 | 3     | 62.96                    | 677.69                      |
| Total Above Ground RMS Area |       | 147.22                   | 1584.71                     |

#### **Room Dimensions**

|                         | Level | Metric (m)  | Imperial (ft)  |  |  |
|-------------------------|-------|-------------|----------------|--|--|
| Living Room/Dining Room | 2     | 5.80 x 5.96 | 19'0" x 19'7"  |  |  |
| Kitchen                 | 2     | 5.80 x 3.40 | 19'0" x 11'2"  |  |  |
| Den                     | 1     | 2.45 x 3.33 | 8'0" x 10'11"  |  |  |
| Laundry Room            | 2     | 1.56 x 1.73 | 5'1" x 5'8"    |  |  |
| Primary Bedroom         | 3     | 4.71 x 3.95 | 15'5" x 12'12" |  |  |
| Bedroom 2               | 3     | 3.26 x 4.20 | 10'8" x 13'9"  |  |  |
| Garage Door             |       | 2.12 x 4.82 | 6'11" x 15'10" |  |  |
| Garage                  |       | 6.55 x 5.85 | 21'6" x 19'2"  |  |  |

### **Bathroom Count**

|                     | Level | Pieces |
|---------------------|-------|--------|
| Bathroom 1          | 2     | 2      |
| Bathroom 2(Ensuite) | 3     | 4      |
| Bathroom 3(Ensuite) | 3     | 4      |

# 59, 165 CY BECKER BLVD NW

EDMONTON, AB

**EXTERIOR WALL THICKNESS: 6.5"** 

MAIN FLOOR 23.87 m<sup>2</sup>(257 sq ft)

MAIN

**THIRD** 

SECOND

TOTAL RMS AREA

257 SQ.FT.

650 SQ.FT.

678 SQ.FT.

1585 SQ.FT.

THIRD FLOOR 62.96 m<sup>2</sup>(678 sq ft)