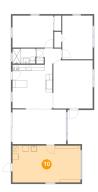

#### **Room Dimensions**

Floor 1 Total sqft: 1475 Living area: 1080

| #  | Room name       | Dimensions      | Area (sqft) | Counted as Living Area |
|----|-----------------|-----------------|-------------|------------------------|
| 1  | Living Room     | 12'11" x 15'10" | 203 sq. ft  | Yes                    |
| 2  | Bedroom         | 13'5" x 10'6"   | 141 sq. ft  | Yes                    |
| 3  | Porch           | 8'9" x 11'2"    | 98 sq. ft   | No                     |
| 4  | Family Room     | 17'7" x 11'4"   | 201 sq. ft  | Yes                    |
| 5  | Kitchen         | 13'1" x 8'0"    | 101 sq. ft  | Yes                    |
| 6  | Primary Bedroom | 10'0" x 14'4"   | 143 sq. ft  | Yes                    |
| 7  | Hall            | 8'2" x 4'11"    | 32 sq. ft   | Yes                    |
| 8  | Bath            | 7'6" x 4'11"    | 37 sq. ft   | Yes                    |
| 9  | Dining Area     | 13'2" x 6'7"    | 87 sq. ft   | Yes                    |
| 10 | Garage          | 22'4" x 12'1"   | 271 sq. ft  | No                     |