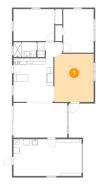

### • Floor 1 - Living Room

**Dimensions:** 12'11" x 15'10" **Area:** 203 sq. ft

Counted as Living Area:

Yes

Heated: Yes Finished: Yes Enclosed: Yes Contiguous:

Yes

Permitted: Yes Wet Space: No Addition: No Conversion: No