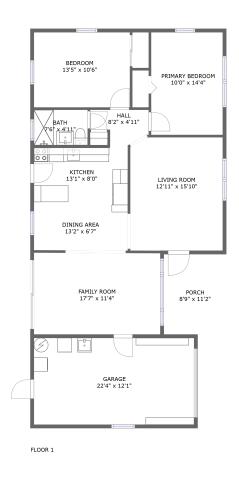

#### **Room Dimensions**

Floor 1 Total sqft: 1475 Living area: 1080

| #  | Room name       | Dimensions      | Area (sqft) | Counted as Living Area |
|----|-----------------|-----------------|-------------|------------------------|
| 1  | Living Room     | 12'11" x 15'10" | 203 sq. ft  | Yes                    |
| 2  | Bedroom         | 13'5" x 10'6"   | 141 sq. ft  | Yes                    |
| 3  | Porch           | 8'9" x 11'2"    | 98 sq. ft   | No                     |
| 4  | Family Room     | 17'7" x 11'4"   | 201 sq. ft  | Yes                    |
| 5  | Kitchen         | 13'1" x 8'0"    | 101 sq. ft  | Yes                    |
| 6  | Primary Bedroom | 10'0" x 14'4"   | 143 sq. ft  | Yes                    |
| 7  | Hall            | 8'2" x 4'11"    | 32 sq. ft   | Yes                    |
| 8  | Bath            | 7'6" x 4'11"    | 37 sq. ft   | Yes                    |
| 9  | Dining Area     | 13'2" x 6'7"    | 87 sq. ft   | Yes                    |
| 10 | Garage          | 22'4" x 12'1"   | 271 sq. ft  | No                     |