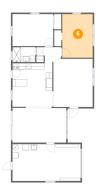

### • Floor 1 - Living Room

**Dimensions:** 12'11" x 15'10" **Area:** 203 sq. ft

Counted as Living Area:

Yes

Heated: Yes Finished: Yes Enclosed: Yes Contiguous:

Yes

Permitted: Yes Wet Space: No Addition: No Conversion: No