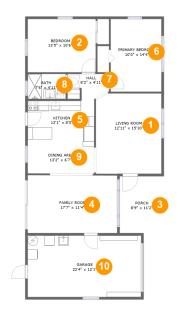

#### **Room Dimensions**

Floor 1 Total sqft: 1475 Living area: 1080

| #  | Room name       | Dimensions      | Area (sqft) | Counted as Living Area |
|----|-----------------|-----------------|-------------|------------------------|
| 1  | Living Room     | 12'11" x 15'10" | 203 sq. ft  | Yes                    |
| 2  | Bedroom         | 13'5" x 10'6"   | 141 sq. ft  | Yes                    |
| 3  | Porch           | 8'9" x 11'2"    | 98 sq. ft   | No                     |
| 4  | Family Room     | 17'7" x 11'4"   | 201 sq. ft  | Yes                    |
| 5  | Kitchen         | 13'1" x 8'0"    | 101 sq. ft  | Yes                    |
| 6  | Primary Bedroom | 10'0" x 14'4"   | 143 sq. ft  | Yes                    |
| 7  | Hall            | 8'2" x 4'11"    | 32 sq. ft   | Yes                    |
| 8  | Bath            | 7'6" x 4'11"    | 37 sq. ft   | Yes                    |
| 9  | Dining Area     | 13'2" x 6'7"    | 87 sq. ft   | Yes                    |
| 10 | Garage          | 22'4" x 12'1"   | 271 sq. ft  | No                     |