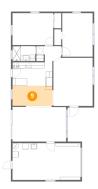

### Floor 1 - Family Room

Dimensions: 17'7" x 11'4"

Area: 201 sq. ft

Counted as Living Area:

Yes

Heated: Yes Finished: Yes Enclosed: Yes

Contiguous:

Yes

Permitted: Yes Wet Space: No Addition: No Conversion: No