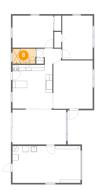

Dimensions: 8'9" x 11'2"

Area: 98 sq. ft

Counted as Living Area: No

Heated: No Finished: Yes Enclosed: No Contiguous: Yes Permitted: Yes Wet Space: No Addition: No Conversion: No