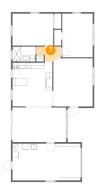

#### Ploor 1 - Bedroom

**Dimensions**: 13'5" x 10'6"

Area: 141 sq. ft

Counted as Living Area:

Yes

Heated: Yes Finished: Yes Enclosed: Yes Contiguous:

Yes

Permitted: Yes Wet Space: No Addition: No Conversion: No