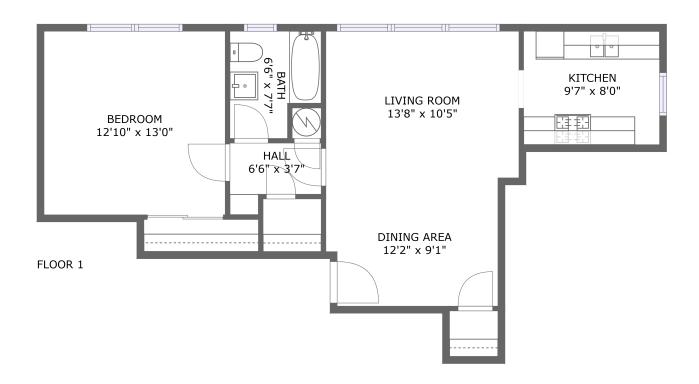

#### **Room dimensions**

Floor 1 Total sqft: 635 Living area: 635

| # |             | Dimensions     | sqft       | Counted as living area |
|---|-------------|----------------|------------|------------------------|
| 1 | Kitchen     | 9'7" x 8'0"    | 77 sq. ft  | Yes                    |
| 2 | Living Room | 13'8" x 10'5"  | 142 sq. ft | Yes                    |
| 3 | Bath        | 6'6" x 7'7"    | 43 sq. ft  | Yes                    |
| 4 | Hall        | 6'6" x 3'7"    | 26 sq. ft  | Yes                    |
| 5 | Dining Area | 12'2" x 9'1"   | 108 sq. ft | Yes                    |
| 6 | Bedroom     | 12'10" x 13'0" | 167 sq. ft | Yes                    |