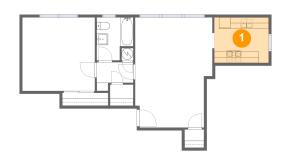

## 1 - Kitchen

Dimensions: 9'7" x 8'0" Area: 77 sq. ft

Counted as living area: Yes

Heated: Yes Finished: Yes Enclosed: Yes Contiguous: Yes Permitted: Yes Wet space: No Addition: No Conversion: No