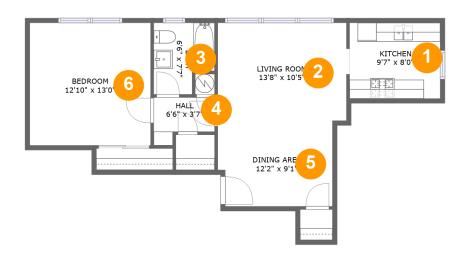

#### **Room dimensions**

Floor 1 Total sqft: 635 Living area: 635

| # |             | Dimensions     | sqft       | Counted as living area |
|---|-------------|----------------|------------|------------------------|
| 1 | Kitchen     | 9'7" x 8'0"    | 77 sq. ft  | Yes                    |
| 2 | Living Room | 13'8" x 10'5"  | 142 sq. ft | Yes                    |
| 3 | Bath        | 6'6" x 7'7"    | 43 sq. ft  | Yes                    |
| 4 | Hall        | 6'6" x 3'7"    | 26 sq. ft  | Yes                    |
| 5 | Dining Area | 12'2" x 9'1"   | 108 sq. ft | Yes                    |
| 6 | Bedroom     | 12'10" x 13'0" | 167 sq. ft | Yes                    |

## 1 - Kitchen

Dimensions: 9'7" x 8'0" Area: 77 sq. ft

Counted as living area: Yes

Heated: Yes Finished: Yes Enclosed: Yes Contiguous: Yes Permitted: Yes Wet space: No Addition: No Conversion: No

# Floor 1 - Living Room

Dimensions: 13'8" x 10'5"

Area: 142 sq. ft

Counted as living area: Yes

Heated: Yes Finished: Yes Enclosed: Yes Contiguous: Yes Permitted: Yes Wet space: No Addition: No Conversion: No

### Floor 1 - Bath

Dimensions: 6'6" x 7'7"

Area: 43 sq. ft

Counted as living area: Yes

Heated: Yes Finished: Yes Enclosed: Yes Contiguous: Yes Permitted: Yes Wet space: Yes Addition: No Conversion: No

#### 4 Floor 1 - Hall

Dimensions: 6'6" x 3'7"

Area: 26 sq. ft

Counted as living area: Yes

Heated: Yes Finished: Yes Enclosed: Yes Contiguous: Yes Permitted: Yes Wet space: No Addition: No Conversion: No

# 5 Floor 1 - Dining Area

Dimensions: 12'2" x 9'1"

Area: 108 sq. ft

Counted as living area: Yes

Heated: Yes Finished: Yes Enclosed: Yes Contiguous: Yes Permitted: Yes Wet space: No Addition: No Conversion: No

### 6

#### Floor 1 - Bedroom

Dimensions: 12'10" x 13'0"

**Area:** 167 sq. ft

Counted as living area: Yes

Heated: Yes Finished: Yes Enclosed: Yes Contiguous: Yes Permitted: Yes Wet space: No Addition: No Conversion: No