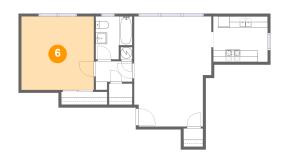

### 6

#### Floor 1 - Bedroom

Dimensions: 12'10" x 13'0"

**Area:** 167 sq. ft

Counted as living area: Yes

Heated: Yes Finished: Yes Enclosed: Yes Contiguous: Yes Permitted: Yes Wet space: No Addition: No Conversion: No