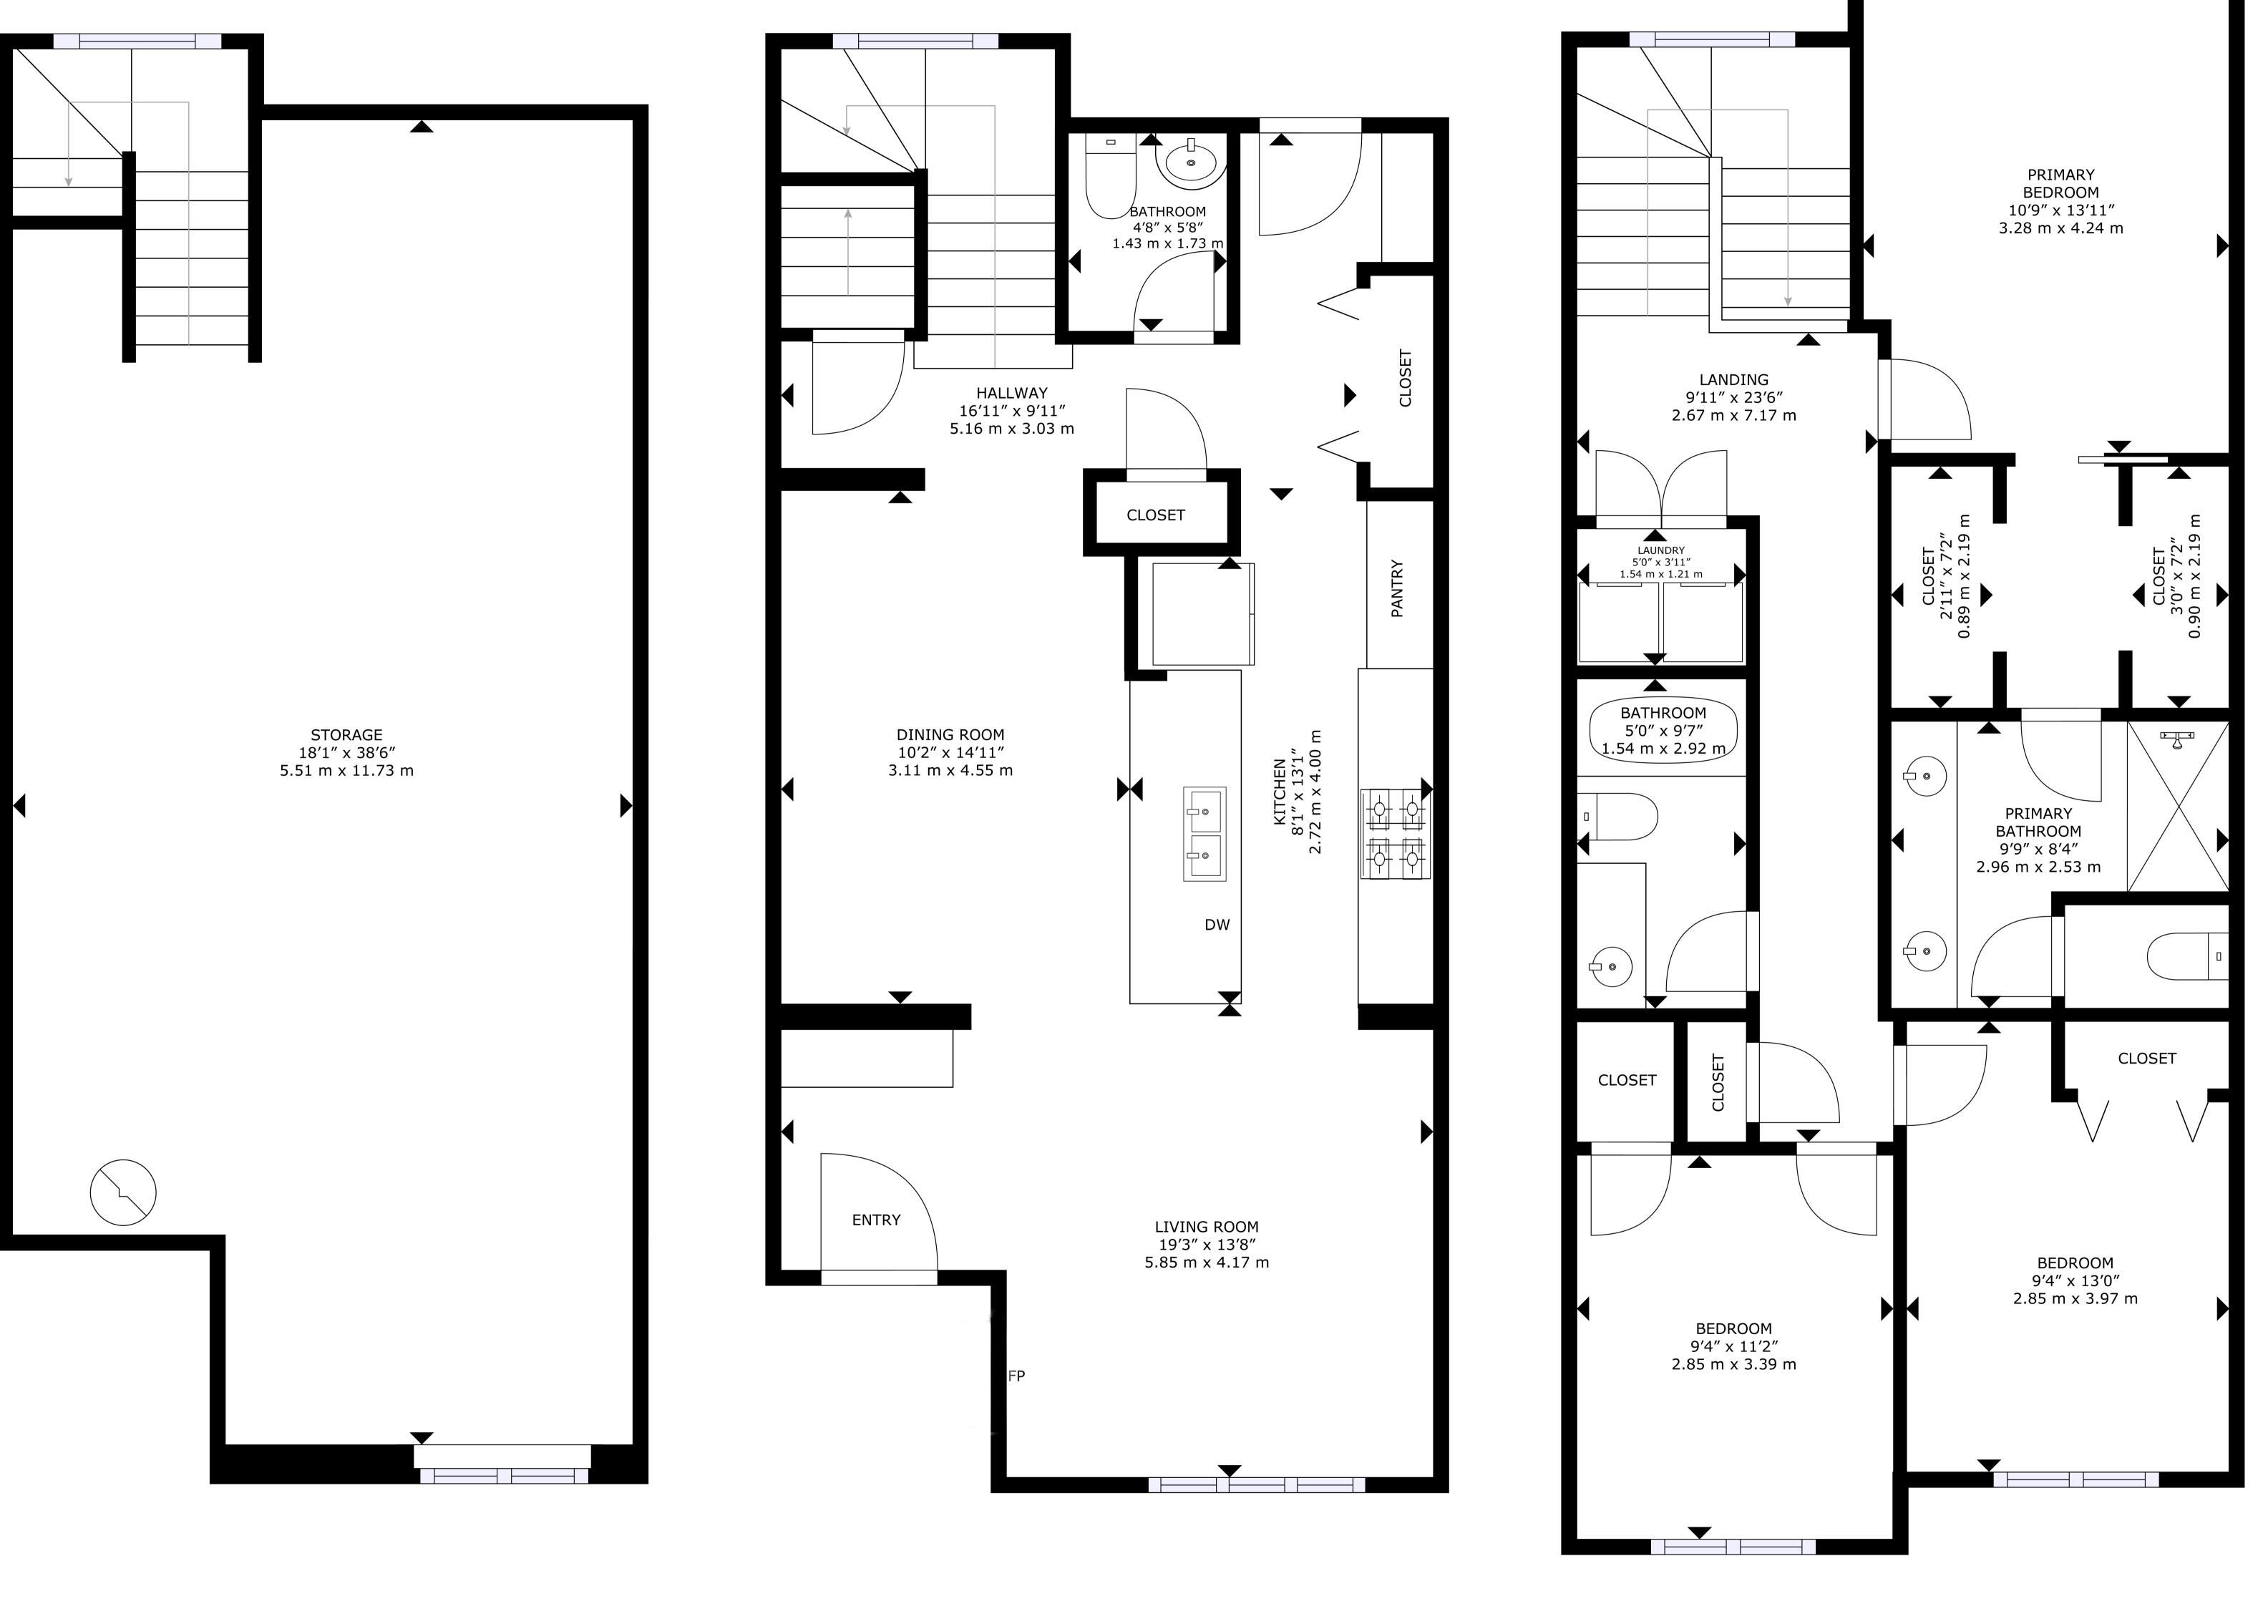

#### Floor Area Totals

|                             | Level | Metric (m <sup>2</sup> ) | Imperial (ft <sup>2</sup> ) |
|-----------------------------|-------|--------------------------|-----------------------------|
| Main Floor                  | 1     | 72.36                    | 778.92                      |
| Second Floor                | 2     | 82.09                    | 883.60                      |
| Basement                    | В     | 60.25                    | 648.48                      |
| Total Above Ground RMS Area |       | 154.45                   | 1662.51                     |

## **Room Dimensions**

|                 | Level | Metric (m)  | Imperial (ft) |  |
|-----------------|-------|-------------|---------------|--|
| Living Room     | 1     | 5.85 x 4.17 | 19.19 x 13.68 |  |
| Dining Room     | 1     | 3.11 x 4.55 | 10.20 x 14.93 |  |
| Kitchen         | 1     | 2.72 x 4.00 | 8.92 x 13.12  |  |
| Primary Bedroom | 2     | 3.28 x 4.24 | 10.76 x 13.91 |  |
| Bedroom 2       | 2     | 2.85 x 3.97 | 9.35 x 13.03  |  |
| Bedroom 3       | 2     | 2.85 x 3.39 | 9.35 x 11.12  |  |
| Garage          |       | 6.51 x 5.91 | 21.36 x 19.39 |  |

### **Bathroom Count**

|            | Level | Pieces |
|------------|-------|--------|
| Bathroom 1 | 1     | 2      |
| Bathroom 2 | 2     | 4      |
| Bathroom 3 | 2     | 4      |

587-566-6774

info@jcvisuals.ca

www.jcvisuals.ca

BASEMENT 60.25 m<sup>2</sup>(648 sq ft)

MAIN FLOOR 72.36 m<sup>2</sup>(779 sq ft)

SECOND FLOOR 82.09 m²(884 sq ft)