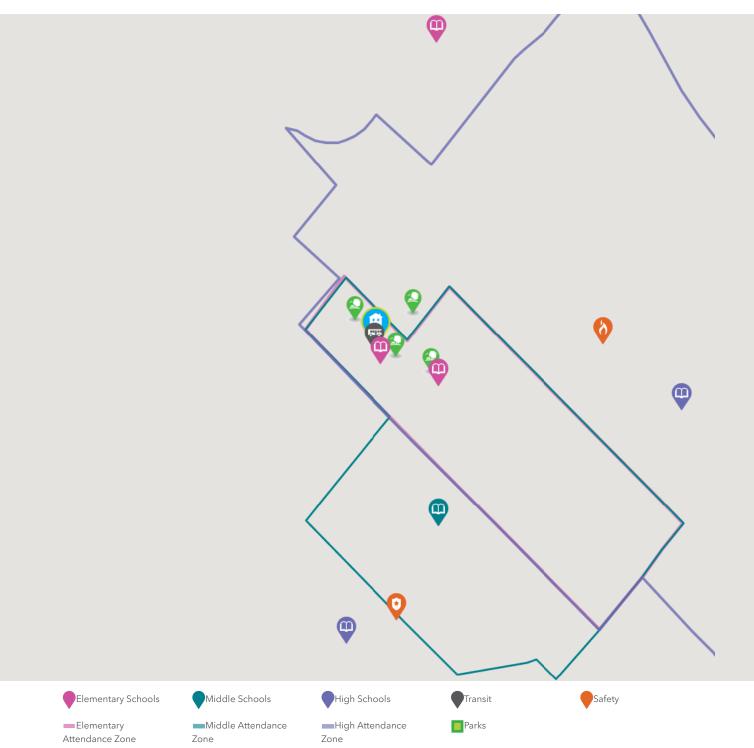

### **PUBLIC SCHOOLS (ASSIGNED)**

Your neighbourhood is part of a community of Public Schools offering Elementary, Middle, and High School programming. See the closest Public Schools near you below:

## **CATHOLIC SCHOOLS (ASSIGNED)**

Your neighbourhood is part of a community of Catholic Schools offering Elementary, Middle, and High School programming. See the closest Catholic Schools near you below:

### **PARKS & REC.**

Whether you want to sit at a park bench with a good book or use one of the special facilities offered, you'll be happy to know that your neighbourhood is close to many wonderful recreational opportunities. See Parks and Recreation facilities near you below:

### TRANSIT

The public transit system can be an easy, cost-effective and efficient way of getting around the city, accessible from your neighbourhood. See the closest Public Transit stops near you below:

### SAFETY

Every second matters in an emergency, and your neighbourhood is part of a dedicated safety system of emergency agencies including Fire Stations, Police Stations, and Hospitals. See the closest facilities near you below: