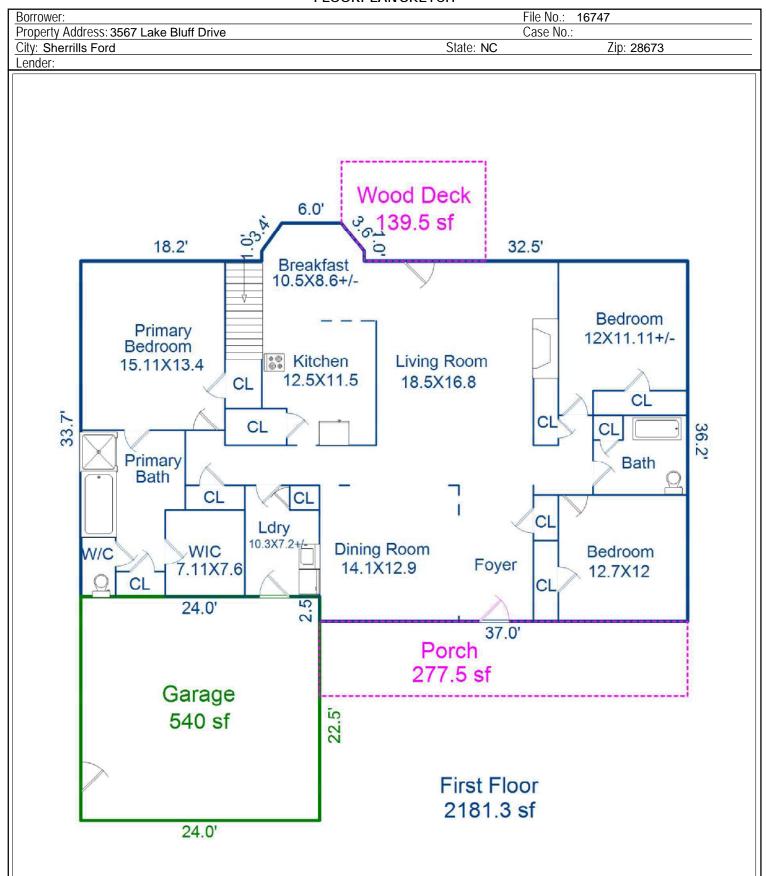

## **FLOORPLAN SKETCH**

| W. T V T. | 4.50 | 40.0 | Company of the |      |
|-----------|------|------|----------------|------|
| Sketch    | DУ   | Ape  | XSK            | etcn |

| AREA CALCULATIONS SUMMARY |             |        |          |           |            | AREA CALCULATIONS BREAKDOWN |      |   |        |   |           |        |
|---------------------------|-------------|--------|----------|-----------|------------|-----------------------------|------|---|--------|---|-----------|--------|
| Code                      | Description | Factor | Net Size | Perimeter | Net Totals | Name                        | Base | x | Height | x | Width =   | Area   |
| GLA1                      | First Floor | 1.0    | 2181.3   | 199.2     | 2181.3     | First Floor                 |      |   | 6.0    | X | 2.8 =     | 16.8   |
| GAR                       | Garage      | 1.0    | 540.0    | 93.0      | 540.0      |                             | 0.5  | X | 3.6    | X | 1.8 =     | 3.2    |
| P/P                       | Wood Deck   | 1.0    | 139.5    | 47.5      |            |                             | 0.5  | X | 3.4    | X | 1.6 =     | 2.8    |
|                           | Porch       | 1.0    | 277.5    | 89.0      | 417.0      |                             |      |   | 10.3   | X | 1.0 =     | 10.3   |
|                           |             |        |          |           |            |                             |      |   | 61.0   | × | 33.7 =    | 2055.7 |
|                           |             |        |          |           |            |                             |      |   | 37.0   | × | 2.5 =     | 92.5   |
|                           |             |        |          |           |            |                             |      |   |        |   |           |        |
|                           | Net LIVABLE | cnt    | 1        | (rounded) | 2,181      | 6 total items               |      |   |        |   | (rounded) | 2,181  |

## **FLOORPLAN SKETCH**

 Borrower:
 File No.:
 16747

 Property Address: 3567 Lake Bluff Drive
 Case No.:

 City: Sherrills Ford
 State: NC
 Zip: 28673

 Lender:

Sketch by ApexSketch

|      | AREA CA        | LCULATI | ONS SUM  | MARY      | AREA CALCULATIONS BREAKDOWN |               |      |   |        |   |           |   |      |
|------|----------------|---------|----------|-----------|-----------------------------|---------------|------|---|--------|---|-----------|---|------|
| Code | Description    | Factor  | Net Size | Perimeter | Net Totals                  | Name          | Base | x | Height | x | Width     | = | Area |
| UND  | Undefined Area | 1.0     | 1270.1   | 293.6     | 1270.1                      |               |      |   |        |   |           |   |      |
|      |                |         |          |           |                             | 0 total items |      |   |        |   | (rounded) |   | o    |

| GROSS BUILDING AREA (GBA) 4,408<br>GROSS LIVING AREA (GLA) 2,181 |        |                |          |                                  |  |  |  |  |  |
|------------------------------------------------------------------|--------|----------------|----------|----------------------------------|--|--|--|--|--|
| Area(s)                                                          |        | Area           | % of GLA | % of GBA                         |  |  |  |  |  |
| Living<br>Level 1<br>Level 2<br>Level 3<br>Other                 |        | 2,181<br>2,181 | 100.00   | <u>49.48</u><br><u>49.48</u><br> |  |  |  |  |  |
| Basement<br>Garage<br>Other                                      | GBA  X | 540<br>1,687   |          | 12.25<br>38.27                   |  |  |  |  |  |