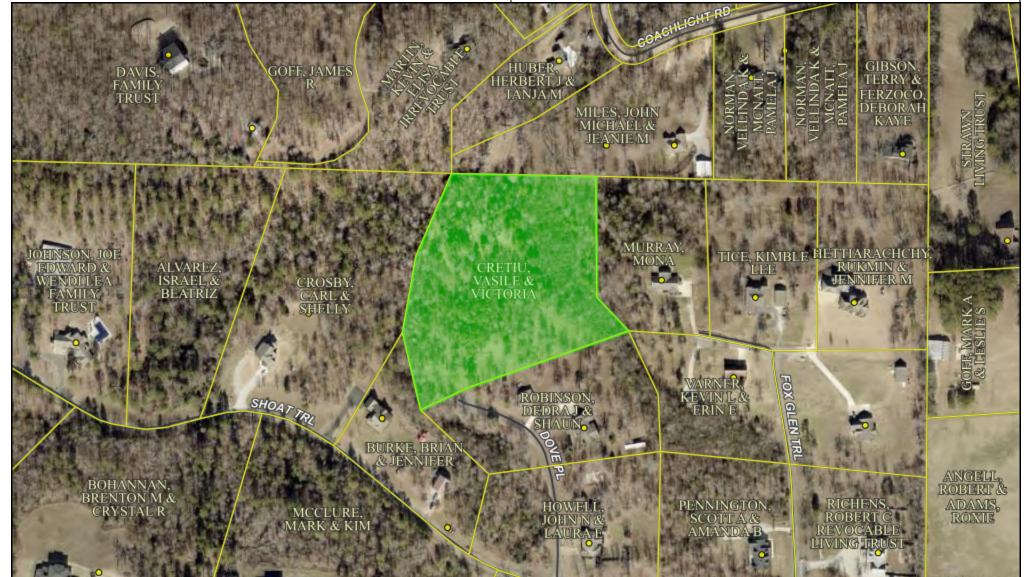

## **CRETIU, VASILE & VICTORIA**

Address: DOVE PL 71913 Legal: PT SE SE & PT SW SE

Parcel: 100-19434-000 RPID: 109187 Acres: 6.86

Date Created: 1/8/2025 Created By: actDataScout

Dove Place

1 inch = 271 feet