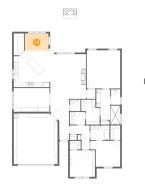

### Ploor 1 - Kitchen

**Dimensions:** 16'5" x 16'10"

Area: 266 sq. ft

Counted as living area: Yes

3 Floor 1 - WC

Dimensions: 4'2" x 7'1"

Area: 30 sq. ft

Counted as living area: Yes