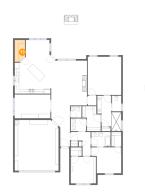

## Floor 1 - Foyer

**Dimensions:** 8'7" x 18'10"

**Area:** 118 sq. ft

Counted as living area: Yes

Heated: Yes Finished: Yes Enclosed: Yes Contiguous: Yes Permitted: Yes Wet space: No Addition: No Conversion: No