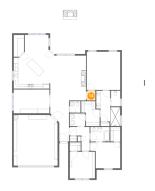

#### 5 Floor 1 - Hall

Dimensions: 9'1" x 11'0"

Area: 62 sq. ft

Counted as living area: Yes