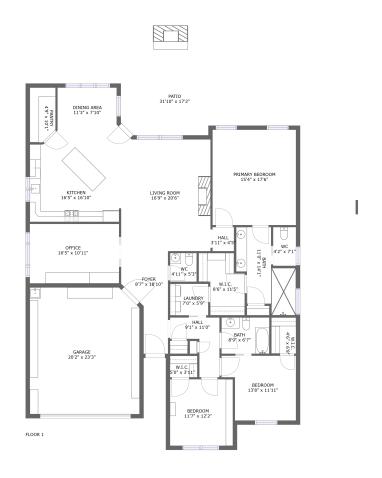

#### **Property summary**

Floors

2,360
Gross living area sqft

3,280 Total sqft

#### **Room dimensions**

Floor 1 Total sqft: 3280 Living area: 2360

| #  |                 | Dimensions     | sqft       | Counted as living area |
|----|-----------------|----------------|------------|------------------------|
| 1  | Bath            | 8'9" x 6'7"    | 58 sq. ft  | Yes                    |
| 2  | Kitchen         | 16'5" x 16'10" | 266 sq. ft | Yes                    |
| 3  | WC              | 4'2" x 7'1"    | 30 sq. ft  | Yes                    |
| 4  | Primary Bedroom | 15'4" x 17'6"  | 268 sq. ft | Yes                    |
| 5  | Hall            | 9'1" x 11'0"   | 62 sq. ft  | Yes                    |
| 6  | Office          | 16'5" x 10'11" | 179 sq. ft | Yes                    |
| 7  | Bath            | 11'0" x 14'1"  | 119 sq. ft | Yes                    |
| 8  | Patio           | 31'10" x 17'2" | 416 sq. ft | No                     |
| 9  | Foyer           | 8'7" x 18'10"  | 118 sq. ft | Yes                    |
| 10 | W.I.C.          | 5'0" x 3'11"   | 20 sq. ft  | Yes                    |
| 11 | Garage          | 20'2" x 23'3"  | 462 sq. ft | No                     |

| #  |             | Dimensions     | sqft       | Counted as living area |
|----|-------------|----------------|------------|------------------------|
| 12 | Dining Area | 11'3" x 7'10"  | 86 sq. ft  | Yes                    |
| 13 | Pantry      | 4'9" x 10'1"   | 45 sq. ft  | Yes                    |
| 14 | Hall        | 3'11" x 4'5"   | 17 sq. ft  | Yes                    |
| 15 | wc          | 4'11" x 5'3"   | 26 sq. ft  | Yes                    |
| 16 | Living Room | 16'9" x 20'6"  | 345 sq. ft | Yes                    |
| 17 | W.I.C.      | 8'6" x 11'5"   | 76 sq. ft  | Yes                    |
| 18 | W.I.C.      | 4'6" x 6'8"    | 30 sq. ft  | Yes                    |
| 19 | Bedroom     | 11'7" x 12'2"  | 141 sq. ft | Yes                    |
| 20 | Laundry     | 7'0" x 5'9"    | 41 sq. ft  | Yes                    |
| 21 | Bedroom     | 13'8" x 11'11" | 143 sq. ft | Yes                    |