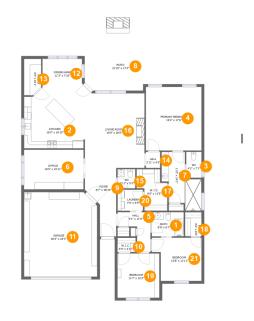

#### **Room dimensions**

Floor 1 Total sqft: 3280 Living area: 2360

| #  |                 | Dimensions     | sqft       | Counted as living area |
|----|-----------------|----------------|------------|------------------------|
| 1  | Bath            | 8'9" x 6'7"    | 58 sq. ft  | Yes                    |
| 2  | Kitchen         | 16'5" x 16'10" | 266 sq. ft | Yes                    |
| 3  | WC              | 4'2" x 7'1"    | 30 sq. ft  | Yes                    |
| 4  | Primary Bedroom | 15'4" x 17'6"  | 268 sq. ft | Yes                    |
| 5  | Hall            | 9'1" x 11'0"   | 62 sq. ft  | Yes                    |
| 6  | Office          | 16'5" x 10'11" | 179 sq. ft | Yes                    |
| 7  | Bath            | 11'0" x 14'1"  | 119 sq. ft | Yes                    |
| 8  | Patio           | 31'10" x 17'2" | 416 sq. ft | No                     |
| 9  | Foyer           | 8'7" x 18'10"  | 118 sq. ft | Yes                    |
| 10 | W.I.C.          | 5'0" x 3'11"   | 20 sq. ft  | Yes                    |
| 11 | Garage          | 20'2" x 23'3"  | 462 sq. ft | No                     |

| #  |             | Dimensions     | sqft       | Counted as living area |
|----|-------------|----------------|------------|------------------------|
| 12 | Dining Area | 11'3" x 7'10"  | 86 sq. ft  | Yes                    |
| 13 | Pantry      | 4'9" x 10'1"   | 45 sq. ft  | Yes                    |
| 14 | Hall        | 3'11" x 4'5"   | 17 sq. ft  | Yes                    |
| 15 | wc          | 4'11" x 5'3"   | 26 sq. ft  | Yes                    |
| 16 | Living Room | 16'9" x 20'6"  | 345 sq. ft | Yes                    |
| 17 | W.I.C.      | 8'6" x 11'5"   | 76 sq. ft  | Yes                    |
| 18 | W.I.C.      | 4'6" x 6'8"    | 30 sq. ft  | Yes                    |
| 19 | Bedroom     | 11'7" x 12'2"  | 141 sq. ft | Yes                    |
| 20 | Laundry     | 7'0" x 5'9"    | 41 sq. ft  | Yes                    |
| 21 | Bedroom     | 13'8" x 11'11" | 143 sq. ft | Yes                    |