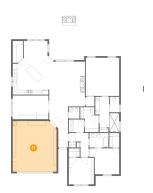

## Floor 1 - Primary Bedroom

Dimensions: 15'4" x 17'6"

Area: 268 sq. ft

Counted as living area: Yes

Heated: Yes Finished: Yes Enclosed: Yes Contiguous: Yes Permitted: Yes Wet space: No Addition: No Conversion: No