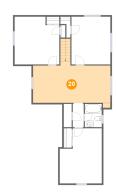

# 18 Floor 3 - Primary Bedroom

Dimensions: 14'1" x 15'0"

Area: 199 sq. ft

Counted as living area: Yes

Heated: Yes Finished: Yes Enclosed: Yes Contiguous: Yes Permitted: Yes Wet space: No Addition: No Conversion: No