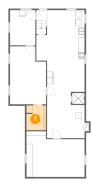

# Floor 1 - Storage

Dimensions: 6'5" x 8'1" Area: 51 sq. ft

Counted as living area: No

Heated: No Finished: No Enclosed: No Contiguous: Yes Permitted: Yes Wet space: No Addition: No Conversion: No