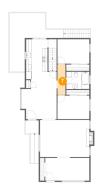

## Floor 1 - Room

**Dimensions:** 8'3" x 11'5"

Area: 95 sq. ft

Counted as living area: No

Heated: Yes Finished: Yes Enclosed: Yes Contiguous: No Permitted: Yes Wet space: No Addition: No Conversion: No