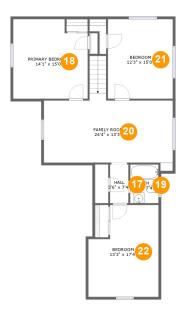

### **Room dimensions**

Floor 3 Total sqft: 1149 Living area: 955

| #  |                 | Dimensions    | sqft       | Counted as living area |
|----|-----------------|---------------|------------|------------------------|
| 17 | Hall            | 3'6" x 7'4"   | 25 sq. ft  | Yes                    |
| 18 | Primary Bedroom | 14'1" x 15'0" | 199 sq. ft | Yes                    |
| 19 | Bath            | 5'4" x 7'4"   | 39 sq. ft  | Yes                    |
| 20 | Family Room     | 24'4" x 13'3" | 315 sq. ft | Yes                    |
| 21 | Bedroom         | 12'3" x 15'0" | 183 sq. ft | Yes                    |
| 22 | Bedroom         | 13'3" x 17'4" | 84 sq. ft  | Yes                    |

### Floor 3 - Hall

Dimensions: 3'6" x 7'4"

Area: 25 sq. ft

Counted as living area: Yes

Heated: Yes Finished: Yes Enclosed: Yes Contiguous: Yes Permitted: Yes Wet space: No Addition: No Conversion: No

# 18 Floor 3 - Primary Bedroom

Dimensions: 14'1" x 15'0"

Area: 199 sq. ft

Counted as living area: Yes

Heated: Yes Finished: Yes Enclosed: Yes Contiguous: Yes Permitted: Yes Wet space: No Addition: No Conversion: No

## Floor 3 - Bath

Dimensions: 5'4" x 7'4"

Area: 39 sq. ft

Counted as living area: Yes

Heated: Yes Finished: Yes Enclosed: Yes Contiguous: Yes Permitted: Yes Wet space: Yes Addition: No Conversion: No

## Floor 3 - Family Room

Dimensions: 24'4" x 13'3"

Area: 315 sq. ft

Counted as living area: Yes

Heated: Yes Finished: Yes Enclosed: Yes Contiguous: Yes Permitted: Yes Wet space: No Addition: No Conversion: No

## Floor 3 - Bedroom

Dimensions: 12'3" x 15'0"

**Area:** 183 sq. ft

Counted as living area: Yes

Heated: Yes Finished: Yes Enclosed: Yes Contiguous: Yes Permitted: Yes Wet space: No Addition: No Conversion: No

## <sup>22</sup> Floor 3 - Bedroom

Dimensions: 13'3" x 17'4"

Area: 84 sq. ft

Counted as living area: Yes

Heated: Yes Finished: Yes Enclosed: Yes Contiguous: Yes Permitted: Yes Wet space: No Addition: No Conversion: No