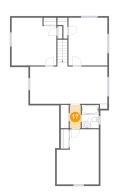

## Floor 3 - Bath

Dimensions: 5'4" x 7'4"

Area: 39 sq. ft

Counted as living area: Yes

Heated: Yes Finished: Yes Enclosed: Yes Contiguous: Yes Permitted: Yes Wet space: Yes Addition: No Conversion: No