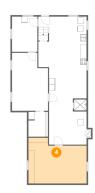

## Floor 1 - Storage

Dimensions: 18'11" x 14'11"

Area: 249 sq. ft

Counted as living area: No

Heated: No Finished: No Enclosed: No Contiguous: Yes Permitted: Yes Wet space: No Addition: No Conversion: No