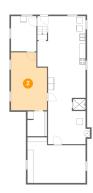

### Floor 1 - Recreation Room

Dimensions: 11'9" x 18'10"

Area: 204 sq. ft

Counted as living area: No

Heated: Yes Finished: Yes Enclosed: Yes Contiguous: No Permitted: Yes Wet space: No Addition: No Conversion: No