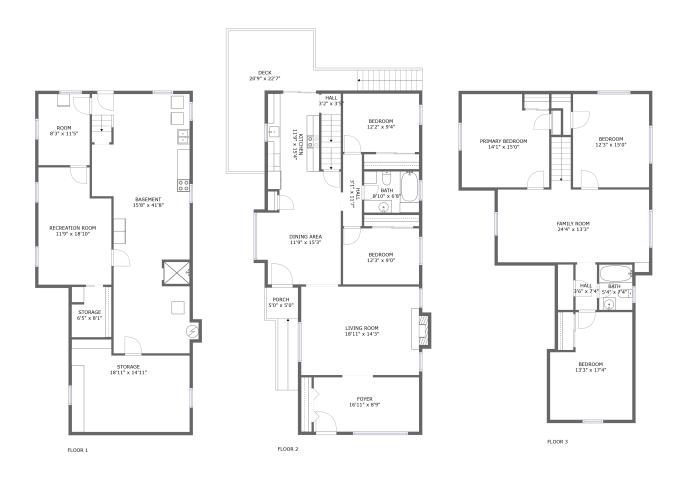

### **Property summary**

Floors 2,227 Sross living area sqft 3,979

### **Room dimensions**

Floor 1 Total sqft: 1279 Living area: 0

| # |                 | Dimensions      | sqft       | Counted as living area |
|---|-----------------|-----------------|------------|------------------------|
| 1 | Storage         | 6'5" x 8'1"     | 51 sq. ft  | No                     |
| 2 | Recreation Room | 11'9" x 18'10"  | 204 sq. ft | No                     |
| 3 | Room            | 8'3" x 11'5"    | 95 sq. ft  | No                     |
| 4 | Storage         | 18'11" x 14'11" | 249 sq. ft | No                     |
| 5 | Basement        | 15'8" x 41'8"   | 565 sq. ft | No                     |

### **Room dimensions**

Floor 2 Total sqft: 1551 Living area: 1272

| #  |             | Dimensions     | sqft       | Counted as living area |
|----|-------------|----------------|------------|------------------------|
| 6  | Hall        | 3'2" x 3'5"    | 38 sq. ft  | Yes                    |
| 7  | Hall        | 3'1" x 11'7"   | 35 sq. ft  | Yes                    |
| 8  | Bath        | 8'10" x 6'8"   | 59 sq. ft  | Yes                    |
| 9  | Foyer       | 16'11" x 8'9"  | 148 sq. ft | Yes                    |
| 10 | Bedroom     | 12'2" x 9'4"   | 115 sq. ft | Yes                    |
| 11 | Porch       | 5'0" x 5'0"    | 25 sq. ft  | No                     |
| 12 | Dining Area | 11'9" x 15'3"  | 173 sq. ft | Yes                    |
| 13 | Living Room | 18'11" x 14'3" | 277 sq. ft | Yes                    |
| 14 | Bedroom     | 12'3" x 9'0"   | 110 sq. ft | Yes                    |
| 15 | Deck        | 20'9" x 22'7"  | 231 sq. ft | No                     |
| 16 | Kitchen     | 11'9" x 15'4"  | 137 sq. ft | Yes                    |

### **Room dimensions**

Floor 3 Total sqft: 1149 Living area: 955

| #  |                 | Dimensions    | sqft       | Counted as living area |
|----|-----------------|---------------|------------|------------------------|
| 17 | Hall            | 3'6" x 7'4"   | 25 sq. ft  | Yes                    |
| 18 | Primary Bedroom | 14'1" x 15'0" | 199 sq. ft | Yes                    |
| 19 | Bath            | 5'4" x 7'4"   | 39 sq. ft  | Yes                    |
| 20 | Family Room     | 24'4" x 13'3" | 315 sq. ft | Yes                    |
| 21 | Bedroom         | 12'3" x 15'0" | 183 sq. ft | Yes                    |
| 22 | Bedroom         | 13'3" x 17'4" | 84 sq. ft  | Yes                    |