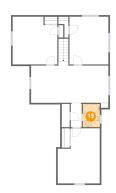

## Floor 3 - Bath

Dimensions: 5'4" x 7'4"

Area: 39 sq. ft

Counted as living area: Yes

Heated: Yes Finished: Yes Enclosed: Yes Contiguous: Yes Permitted: Yes Wet space: Yes Addition: No Conversion: No