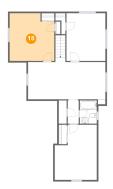

## Floor 3 - Family Room

Dimensions: 24'4" x 13'3"

Area: 315 sq. ft

Counted as living area: Yes

Heated: Yes Finished: Yes Enclosed: Yes Contiguous: Yes Permitted: Yes Wet space: No Addition: No Conversion: No