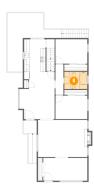

# Floor 1 - Storage

Dimensions: 6'5" x 8'1" Area: 51 sq. ft

Counted as living area: No

Heated: No Finished: No Enclosed: No Contiguous: Yes Permitted: Yes Wet space: No Addition: No Conversion: No