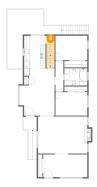

## Floor 1 - Storage

Dimensions: 18'11" x 14'11"

Area: 249 sq. ft

Counted as living area: No

Heated: No Finished: No Enclosed: No Contiguous: Yes Permitted: Yes Wet space: No Addition: No Conversion: No