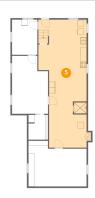

### Floor 1 - Recreation Room

Dimensions: 11'9" x 18'10"

Area: 204 sq. ft

Counted as living area: No

Heated: Yes Finished: Yes Enclosed: Yes Contiguous: No Permitted: Yes Wet space: No Addition: No Conversion: No