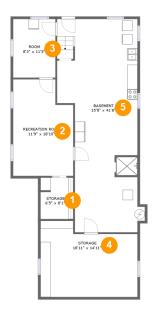

### **Room dimensions**

Floor 1 Total sqft: 1279 Living area: 0

| # |                 | Dimensions      | sqft       | Counted as living area |
|---|-----------------|-----------------|------------|------------------------|
| 1 | Storage         | 6'5" x 8'1"     | 51 sq. ft  | No                     |
| 2 | Recreation Room | 11'9" x 18'10"  | 204 sq. ft | No                     |
| 3 | Room            | 8'3" x 11'5"    | 95 sq. ft  | No                     |
| 4 | Storage         | 18'11" x 14'11" | 249 sq. ft | No                     |
| 5 | Basement        | 15'8" x 41'8"   | 565 sq. ft | No                     |

# Floor 1 - Storage

Dimensions: 6'5" x 8'1" Area: 51 sq. ft

Counted as living area: No

Heated: No Finished: No Enclosed: No Contiguous: Yes Permitted: Yes Wet space: No Addition: No Conversion: No

### Floor 1 - Recreation Room

Dimensions: 11'9" x 18'10"

Area: 204 sq. ft

Counted as living area: No

Heated: Yes Finished: Yes Enclosed: Yes Contiguous: No Permitted: Yes Wet space: No Addition: No Conversion: No

## Floor 1 - Room

**Dimensions:** 8'3" x 11'5"

Area: 95 sq. ft

Counted as living area: No

Heated: Yes Finished: Yes Enclosed: Yes Contiguous: No Permitted: Yes Wet space: No Addition: No Conversion: No

## Floor 1 - Storage

Dimensions: 18'11" x 14'11"

Area: 249 sq. ft

Counted as living area: No

Heated: No Finished: No Enclosed: No Contiguous: Yes Permitted: Yes Wet space: No Addition: No Conversion: No

### 5 Floor 1 - Basement

Dimensions: 15'8" x 41'8"

**Area:** 565 sq. ft

Counted as living area: No

Heated: No Finished: No Enclosed: Yes Contiguous: Yes Permitted: Yes Wet space: No Addition: No Conversion: No