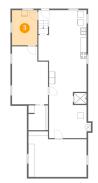

## Floor 1 - Room

**Dimensions:** 8'3" x 11'5"

Area: 95 sq. ft

Counted as living area: No

Heated: Yes Finished: Yes Enclosed: Yes Contiguous: No Permitted: Yes Wet space: No Addition: No Conversion: No