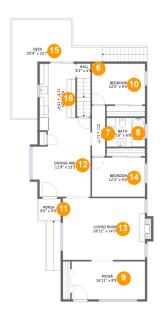

### **Room dimensions**

Floor 2 Total sqft: 1551 Living area: 1272

| #  |             | Dimensions     | sqft       | Counted as living area |
|----|-------------|----------------|------------|------------------------|
| 6  | Hall        | 3'2" x 3'5"    | 38 sq. ft  | Yes                    |
| 7  | Hall        | 3'1" x 11'7"   | 35 sq. ft  | Yes                    |
| 8  | Bath        | 8'10" x 6'8"   | 59 sq. ft  | Yes                    |
| 9  | Foyer       | 16'11" x 8'9"  | 148 sq. ft | Yes                    |
| 10 | Bedroom     | 12'2" x 9'4"   | 115 sq. ft | Yes                    |
| 11 | Porch       | 5'0" x 5'0"    | 25 sq. ft  | No                     |
| 12 | Dining Area | 11'9" x 15'3"  | 173 sq. ft | Yes                    |
| 13 | Living Room | 18'11" x 14'3" | 277 sq. ft | Yes                    |
| 14 | Bedroom     | 12'3" x 9'0"   | 110 sq. ft | Yes                    |
| 15 | Deck        | 20'9" x 22'7"  | 231 sq. ft | No                     |
| 16 | Kitchen     | 11'9" x 15'4"  | 137 sq. ft | Yes                    |

## Floor 2 - Hall

**Dimensions:** 3'2" x 3'5"

Area: 38 sq. ft

Counted as living area: Yes

Heated: Yes Finished: Yes Enclosed: Yes Contiguous: Yes Permitted: Yes Wet space: No Addition: No Conversion: No

### Floor 2 - Hall

**Dimensions:** 3'1" x 11'7"

Area: 35 sq. ft

Counted as living area: Yes

Heated: Yes Finished: Yes Enclosed: Yes Contiguous: Yes Permitted: Yes Wet space: No Addition: No Conversion: No

### Floor 2 - Bath

Dimensions: 8'10" x 6'8"

Area: 59 sq. ft

Counted as living area: Yes

Heated: Yes Finished: Yes Enclosed: Yes Contiguous: Yes Permitted: Yes Wet space: Yes Addition: No Conversion: No

# Floor 2 - Foyer

Dimensions: 16'11" x 8'9"

**Area:** 148 sq. ft

Counted as living area: Yes

Heated: Yes Finished: Yes Enclosed: Yes Contiguous: Yes Permitted: Yes Wet space: No Addition: No Conversion: No

### Floor 2 - Bedroom

Dimensions: 12'2" x 9'4"

Area: 115 sq. ft

Counted as living area: Yes

Heated: Yes Finished: Yes Enclosed: Yes Contiguous: Yes Permitted: Yes Wet space: No Addition: No Conversion: No

### Floor 2 - Porch

Dimensions: 5'0" x 5'0"

Area: 25 sq. ft

Counted as living area: No

Heated: No Finished: Yes Enclosed: No Contiguous: Yes Permitted: Yes Wet space: No Addition: No Conversion: No

# Floor 2 - Dining Area

Dimensions: 11'9" x 15'3"

**Area:** 173 sq. ft

Counted as living area: Yes

Heated: Yes Finished: Yes Enclosed: Yes Contiguous: Yes Permitted: Yes Wet space: No Addition: No Conversion: No

# Floor 2 - Living Room

Dimensions: 18'11" x 14'3"

Area: 277 sq. ft

Counted as living area: Yes

Heated: Yes Finished: Yes Enclosed: Yes Contiguous: Yes Permitted: Yes Wet space: No Addition: No Conversion: No

### Floor 2 - Bedroom

Dimensions: 12'3" x 9'0"

Area: 110 sq. ft

Finished: Yes Counted as living area: Yes Enclosed: Yes Contiguous: Yes Permitted: Yes Wet space: No Addition: No Conversion: No

## Floor 2 - Deck

Dimensions: 20'9" x 22'7"

Area: 231 sq. ft

Counted as living area: No

Heated: No Finished: Yes Enclosed: No Contiguous: Yes Permitted: Yes Wet space: No Addition: No Conversion: No

### Floor 2 - Kitchen

Dimensions: 11'9" x 15'4"

Area: 137 sq. ft

Counted as living area: Yes

Heated: Yes Finished: Yes Enclosed: Yes Contiguous: Yes Permitted: Yes Wet space: No Addition: No Conversion: No