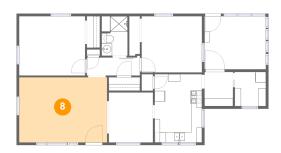

#### Floor 1 - Living Room 8

Dimensions: 16'10" x 12'5" Area: 209 sq. ft Counted as living area: Yes