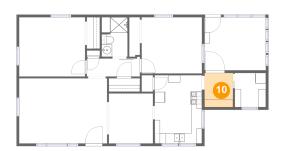

# **Room dimensions**

Floor 1

Total sqft: 1122 Living area: 992

| #  |                 | Dimensions     | sqft       | Counted as living area |
|----|-----------------|----------------|------------|------------------------|
| 1  | Bath            | 4'11" x 7'6"   | 37 sq. ft  | Yes                    |
| 2  | Kitchen         | 9'0" x 13'0"   | 117 sq. ft | Yes                    |
| 3  | Screened Porch  | 11'8" x 10'1"  | 119 sq. ft | No                     |
| 4  | Bedroom         | 11'6" x 10'9"  | 124 sq. ft | Yes                    |
| 5  | Hall            | 10'2" x 3'5"   | 35 sq. ft  | Yes                    |
| 6  | Laundry         | 5'11" x 6'6"   | 39 sq. ft  | Yes                    |
| 7  | Dining Room     | 8'5" x 9'7"    | 80 sq. ft  | Yes                    |
| 8  | Living Room     | 16'10" x 12'5" | 209 sq. ft | Yes                    |
| 9  | Primary Bedroom | 12'7" x 11'4"  | 142 sq. ft | Yes                    |
| 10 | Hall            | 5'5" x 6'6"    | 35 sq. ft  | Yes                    |

# 🤨 Floor 1 - Hall

Dimensions: 5'5" x 6'6" Area: 35 sq. ft Counted as living area: Yes