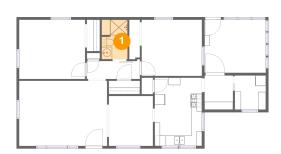

Scan captured on Thu, 06 Mar 2025 20:32:01 GMT

Information is calculated by Cubicasa technology deemed highly reliable but not guaranteed.

🕖 Floor 1 - Bath

Dimensions: 4'11" x 7'6" Area: 37 sq. ft Counted as living area: Yes Heated: Yes Finished: Yes Enclosed: Yes Contiguous: Yes Permitted: Yes Wet space: Yes Addition: No Conversion: No