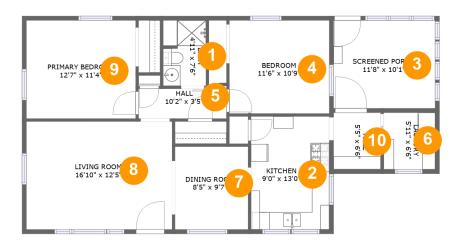

# **Room dimensions**

Floor 1

Total sqft: 1122 Living area: 992

| #  |                 | Dimensions     | sqft       | Counted as living area |
|----|-----------------|----------------|------------|------------------------|
| 1  | Bath            | 4'11" x 7'6"   | 37 sq. ft  | Yes                    |
| 2  | Kitchen         | 9'0" x 13'0"   | 117 sq. ft | Yes                    |
| 3  | Screened Porch  | 11'8" x 10'1"  | 119 sq. ft | No                     |
| 4  | Bedroom         | 11'6" x 10'9"  | 124 sq. ft | Yes                    |
| 5  | Hall            | 10'2" x 3'5"   | 35 sq. ft  | Yes                    |
| 6  | Laundry         | 5'11" x 6'6"   | 39 sq. ft  | Yes                    |
| 7  | Dining Room     | 8'5" x 9'7"    | 80 sq. ft  | Yes                    |
| 8  | Living Room     | 16'10" x 12'5" | 209 sq. ft | Yes                    |
| 9  | Primary Bedroom | 12'7" x 11'4"  | 142 sq. ft | Yes                    |
| 10 | Hall            | 5'5" x 6'6"    | 35 sq. ft  | Yes                    |