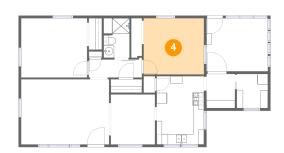

## Floor 1 - Bedroom

Dimensions: 11'6" x 10'9" Area: 124 sq. ft Counted as living area: Yes Heated: Yes Finished: Yes Enclosed: Yes Contiguous: Yes Permitted: Yes Wet space: No Addition: No Conversion: No