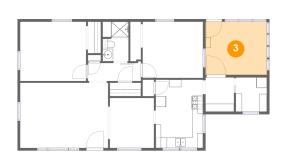

# Floor 1 - Screened Porch

Dimensions: 11'8" x 10'1" Area: 119 sq. ft Counted as living area: No Heated: No Finished: Yes Enclosed: No Contiguous: Yes Permitted: Yes Wet space: No Addition: No Conversion: No