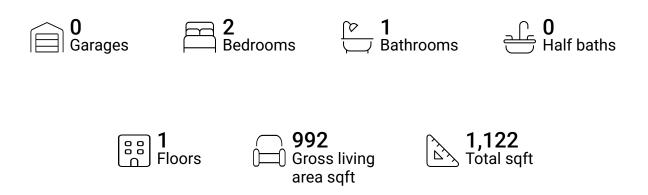

FLOOR 1

## **Property summary**







# **Room dimensions**

Floor 1

Total sqft: 1122 Living area: 992

| #  |                 | Dimensions     | sqft       | Counted as living area |
|----|-----------------|----------------|------------|------------------------|
| 1  | Bath            | 4'11" x 7'6"   | 37 sq. ft  | Yes                    |
| 2  | Kitchen         | 9'0" x 13'0"   | 117 sq. ft | Yes                    |
| 3  | Screened Porch  | 11'8" x 10'1"  | 119 sq. ft | No                     |
| 4  | Bedroom         | 11'6" x 10'9"  | 124 sq. ft | Yes                    |
| 5  | Hall            | 10'2" x 3'5"   | 35 sq. ft  | Yes                    |
| 6  | Laundry         | 5'11" x 6'6"   | 39 sq. ft  | Yes                    |
| 7  | Dining Room     | 8'5" x 9'7"    | 80 sq. ft  | Yes                    |
| 8  |