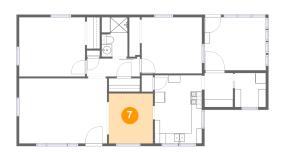

### Floor 1 - Dining Room

Dimensions: 8'5" x 9'7" Area: 80 sq. ft Counted as living area: Yes

Heated: Yes Finished: Yes Enclosed: Yes Contiguous: Yes Permitted: Yes Wet space: No Addition: No Conversion: No