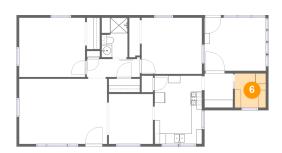

## Floor 1 - Laundry

Dimensions: 5'11" x 6'6" Area: 39 sq. ft Counted as living area: Yes

Heated: Yes Finished: Yes Enclosed: Yes Contiguous: Yes Permitted: Yes Wet space: No Addition: No Conversion: No