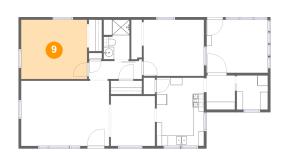

## Floor 1 - Primary Bedroom

Dimensions: 12'7" x 11'4" Area: 142 sq. ft Counted as living area: Yes

Heated: Yes Finished: Yes Enclosed: Yes Contiguous: Yes Permitted: Yes Wet space: No Addition: No Conversion: No