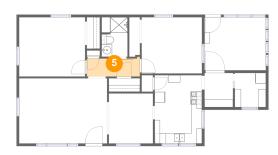

# 5 Floor 1 - Hall

Dimensions: 10'2" x 3'5" Area: 35 sq. ft Counted as living area: Yes