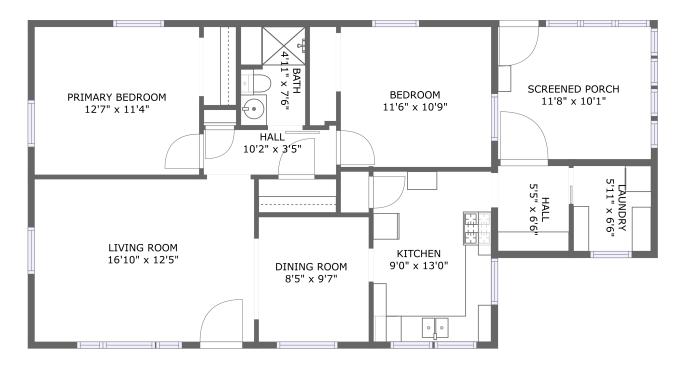

FLOOR 1

# **Room dimensions**

Floor 1

Total sqft: 1122 Living area: 992

| #  |                 | Dimensions     | sqft       | Counted as living area |
|----|-----------------|----------------|------------|------------------------|
| 1  | Bath            | 4'11" x 7'6"   | 37 sq. ft  | Yes                    |
| 2  | Kitchen         | 9'0" x 13'0"   | 117 sq. ft | Yes                    |
| 3  | Screened Porch  | 11'8" x 10'1"  | 119 sq. ft | No                     |
| 4  | Bedroom         | 11'6" x 10'9"  | 124 sq. ft | Yes                    |
| 5  | Hall            | 10'2" x 3'5"   | 35 sq. ft  | Yes                    |
| 6  | Laundry         | 5'11" x 6'6"   | 39 sq. ft  | Yes                    |
| 7  | Dining Room     | 8'5" x 9'7"    | 80 sq. ft  | Yes                    |
| 8  | Living Room     | 16'10" x 12'5" | 209 sq. ft | Yes                    |
| 9  | Primary Bedroom | 12'7" x 11'4"  | 142 sq. ft | Yes                    |
| 10 | Hall            | 5'5" x 6'6"    | 35 sq. ft  | Yes                    |