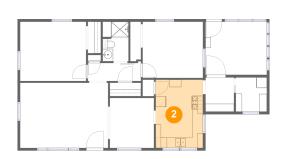

x 3'5"   | 35 sq. ft  | Yes                    |
| 6  | Laundry         | 5'11" x 6'6"   | 39 sq. ft  | Yes                    |
| 7  | Dining Room     | 8'5" x 9'7"    | 80 sq. ft  | Yes                    |
| 8  | Living Room     | 16'10" x 12'5" | 209 sq. ft | Yes                    |
| 9  | Primary Bedroom | 12'7" x 11'4"  | 142 sq. ft | Yes                    |
| 10 | Hall            | 5'5" x 6'6"    | 35 sq. ft  | Yes                    |

Scan captured on Thu, 06 Mar 2025 20:32:01 GMT

Information is calculated by Cubicasa technology deemed highly reliable but not guaranteed.



🕖 Floor 1 - Bath



Dimensions: 4'11" x 7'6" Area: 37 sq. ft Counted as living area: Yes Heated: Yes Finished: Yes Enclosed: Yes Contiguous: Yes Permitted: Yes Wet space: Yes Addition: No Conversion: No





Dimensions: 9'0" x 13'0" Area: 117 sq. ft Counted as living area: Yes



# Floor 1 - Screened Porch



Dimensions: 11'8" x 10'1" Area: 119 sq. ft Counted as living area: No Heated: No Finished: Yes Enclosed: No Contiguous: Yes Permitted: Yes Wet space: No Addition: No Conversion: No



## Floor 1 - Bedroom



Dimensions: 11'6" x 10'9" Area: 124 sq. ft Counted as living area: Yes Heated: Yes Finished: Yes Enclosed: Yes Contiguous: Yes Permitted: Yes Wet space: No Addition: No Conversion: No

# 5 Floor 1 - Hall



Dimensions: 10'2" x 3'5" Area: 35 sq. ft Counted as living area: Yes



## Floor 1 - Laundry



Dimensions: 5'11" x 6'6" Area: 39 sq. ft Counted as living area: Yes

Heated: Yes Finished: Yes Enclosed: Yes Contiguous: Yes Permitted: Yes Wet space: No Addition: No Conversion: No