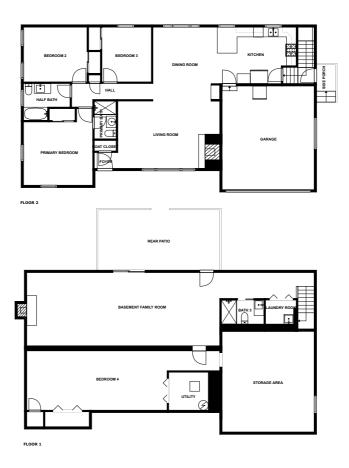

# Floor plan

MEASUREMENTS ARE CALCULATED BY CUBICASA TECHNOLOGY. DEEMED HIGHLY RELIABLE BUT NOT GUARANTEED.

# **Appendix 1: Data sheet**

| Utility - 1     | Bath - 2          | Bath - Master - 1    |
|-----------------|-------------------|----------------------|
| Bath - Half - 1 | Bedroom - 1       | Bedroom - Master - 1 |
| Garage - 1      | Hall - 1          | LivingRoom - 1       |
| Entry - 1       | Entry - Foyer - 1 | Kitchen - 1          |
| Dining - 1      |                   |                      |