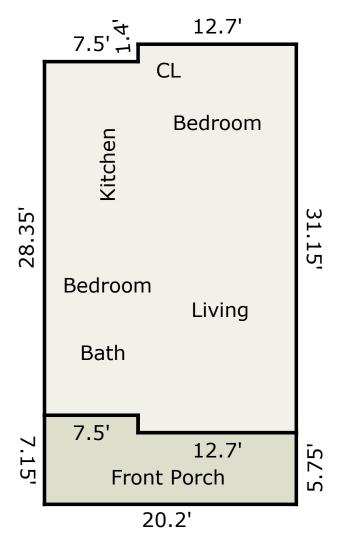

|                  |                    | Building Sketch |          |                |
|------------------|--------------------|-----------------|----------|----------------|
| Borrower/Client  |                    |                 |          |                |
| Property Address | 111 Sunshine Trail |                 |          |                |
| City             | Mt. Gilead         | County          | State NC | Zip Code 27306 |
| l ender          |                    |                 |          | _              |

Property measured consisted of an RV Trailer enclosed by a wooden structure that appears to be consistant with residential housing

TOTAL Sketch by a la mode

Area Calculations Summary

|                              | -            |                             |
|------------------------------|--------------|-----------------------------|
| Living Area                  | Cal          | culation Details            |
| Main Living Area             | 608.23 Sq ft | $31.15 \times 12.7 = 395.6$ |
|                              |              | $7.5 \times 28.35 = 212.62$ |
|                              |              |                             |
| Total Living Area (Rounded): | 608 Sq ft    |                             |
| Non-living Area              |              |                             |
| Porch                        | 126.65 Sq ft | $7.15 \times 7.5 = 53.62$   |
|                              |              | $5.75 \times 12.7 = 73.03$  |
|                              |              |                             |