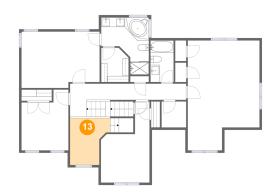

CUBICASA

15 Floor 2 - Cl

Dimensions: 5'9" x 7'2" Area: 39 sq. ft Counted as living area: Yes Heated: Yes Finished: Yes Enclosed: Yes Contiguous: Yes Permitted: Yes Wet space: No Addition: No Conversion: No