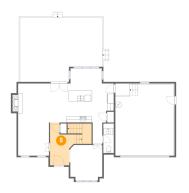

### 5 Floor 1 - Kitchen

Dimensions: 15'1" x 17'4" Area: 228 sq. ft Counted as living area: Yes Heated: Yes Finished: Yes Enclosed: Yes Contiguous: Yes Permitted: Yes Wet space: No Addition: No Conversion: No