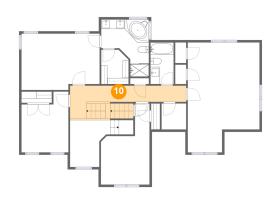

CUBICASA

Dimensions: 24'6" x 6'11" Area: 131 sq. ft Counted as living area: Yes Heated: Yes Finished: Yes Enclosed: Yes Contiguous: Yes Permitted: Yes Wet space: No Addition: No Conversion: No