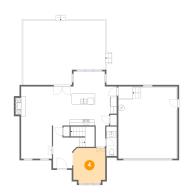

# **Floor 1** - Entry

Dimensions: 8'6" x 13'8" Area: 121 sq. ft Counted as living area: Yes Heated: Yes Finished: Yes Enclosed: Yes Contiguous: Yes Permitted: Yes Wet space: No Addition: No Conversion: No