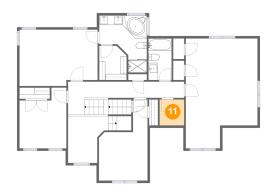

## **Floor 2** - Utility

Dimensions: 5'2" x 5'6" Area: 28 sq. ft Counted as living area: Yes Heated: Yes Finished: Yes Enclosed: Yes Contiguous: Yes Permitted: Yes Wet space: No Addition: No Conversion: No