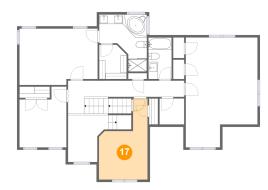

# 😳 Floor 2 - Bedroom

Dimensions: 10'3" x 17'1" Area: 125 sq. ft Counted as living area: Yes Heated: Yes Finished: Yes Enclosed: Yes Contiguous: Yes Permitted: Yes Wet space: No Addition: No Conversion: No