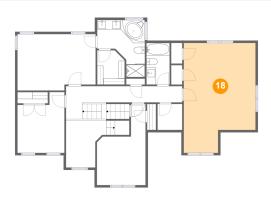

### 🤨 Floor 2 - Bedroom

Dimensions: 15'1" x 23'1" Area: 312 sq. ft Counted as living area: Yes Heated: Yes Finished: Yes Enclosed: Yes Contiguous: Yes Permitted: Yes Wet space: No Addition: No Conversion: No