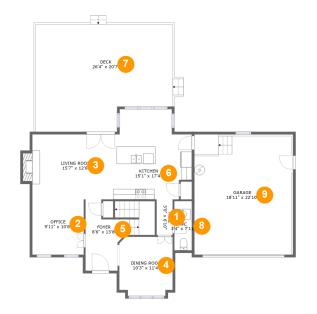

#### **Room dimensions**

Floor 1

Total sqft: 1895 Living area: 920

| # |             | Dimensions      | sqft       | Counted as living area |
|---|-------------|-----------------|------------|------------------------|
| 1 | Hall        | 3'0" x 6'10"    | 21 sq. ft  | Yes                    |
| 2 | Office      | 9'11" x 10'8"   | 105 sq. ft | Yes                    |
| 3 | Living Room | 15'7" x 12'6"   | 204 sq. ft | Yes                    |
| 4 | Dining Room | 10'3" x 11'4"   | 112 sq. ft | Yes                    |
| 5 | Entry       | 8'6" x 13'8"    | 121 sq. ft | Yes                    |
| 6 | Kitchen     | 15'1" x 17'4"   | 228 sq. ft | Yes                    |
| 7 | Outdoor     | 26'4" x 20'7"   | 493 sq. ft | No                     |
| 8 | Bath        | 3'4" x 7'11"    | 32 sq. ft  | Yes                    |
| 9 | Garage      | 18'11" x 22'10" | 439 sq. ft | No                     |

# Floor 1 - Hall

**Dimensions:** 3'0" x 6'10" **Area:** 21 sq. ft **Counted as living area:** Yes Heated: Yes Finished: Yes Enclosed: Yes Contiguous: Yes Permitted: Yes Wet space: No Addition: No Conversion: No

#### Floor 1 - Office

Dimensions: 9'11" x 10'8" Area: 105 sq. ft Counted as living area: Yes Heated: Yes Finished: Yes Enclosed: Yes Contiguous: Yes Permitted: Yes Wet space: No Addition: No Conversion: No

## Floor 1 - Living Room

Dimensions: 15'7" x 12'6" Area: 204 sq. ft Counted as living area: Yes Heated: Yes Finished: Yes Enclosed: Yes Contiguous: Yes Permitted: Yes Wet space: No Addition: No Conversion: No

#### Floor 1 - Dining Room

Dimensions: 10'3" x 11'4" Area: 112 sq. ft Counted as living area: Yes Heated: Yes Finished: Yes Enclosed: Yes Contiguous: Yes Permitted: Yes Wet space: No Addition: No Conversion: No

# **Floor 1** - Entry

Dimensions: 8'6" x 13'8" Area: 121 sq. ft Counted as living area: Yes Heated: Yes Finished: Yes Enclosed: Yes Contiguous: Yes Permitted: Yes Wet space: No Addition: No Conversion: No

### 5 Floor 1 - Kitchen

Dimensions: 15'1" x 17'4" Area: 228 sq. ft Counted as living area: Yes Heated: Yes Finished: Yes Enclosed: Yes Contiguous: Yes Permitted: Yes Wet space: No Addition: No Conversion: No

#### Floor 1 - Outdoor

Dimensions: 26'4" x 20'7" Area: 493 sq. ft Counted as living area: No Heated: No Finished: Yes Enclosed: No Contiguous: Yes Permitted: Yes Wet space: No Addition: No Conversion: No

# Floor 1 - Bath

Dimensions: 3'4" x 7'11" Area: 32 sq. ft Counted as living area: Yes Heated: Yes Finished: Yes Enclosed: Yes Contiguous: Yes Permitted: Yes Wet space: Yes Addition: No Conversion: No

Dimensions: 18'11" x 22'10" Area: 439 sq. ft Counted as living area: No Heated: No Finished: No Enclosed: Yes Contiguous: Yes Permitted: Yes Wet space: No Addition: No Conversion: No