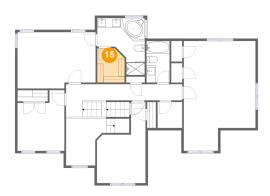

# 😳 Floor 2 - Bedroom

Dimensions: 10'3" x 17'1" Area: 125 sq. ft Counted as living area: Yes Heated: Yes Finished: Yes Enclosed: Yes Contiguous: Yes Permitted: Yes Wet space: No Addition: No Conversion: No