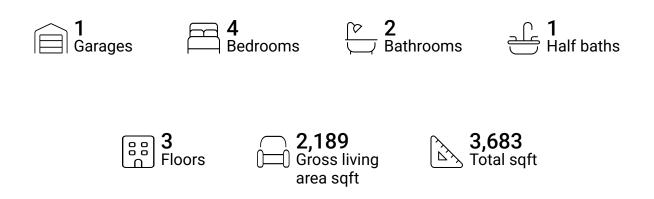

#### **Property summary**







#### **Room dimensions**

Floor 1

Total sqft: 1895 Living area: 920

| # |             | Dimensions      | sqft       | Counted as living area |
|---|-------------|-----------------|------------|------------------------|
| 1 | Hall        | 3'0" x 6'10"    | 21 sq. ft  | Yes                    |
| 2 | Office      | 9'11" x 10'8"   | 105 sq. ft | Yes                    |
| 3 | Living Room | 15'7" x 12'6"   | 204 sq. ft | Yes                    |
| 4 | Dining Room | 10'3" x 11'4"   | 112 sq. ft | Yes                    |
| 5 | Entry       | 8'6" x 13'8"    | 121 sq. ft | Yes                    |
| 6 | Kitchen     | 15'1" x 17'4"   | 228 sq. ft | Yes                    |
| 7 | Outdoor     | 26'4" x 20'7"   | 493 sq. ft | No                     |
| 8 | Bath        | 3'4" x 7'11"    | 32