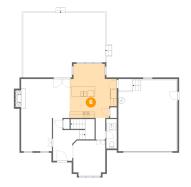

## **Floor 2** - Utility

Dimensions: 5'2" x 5'6" Area: 28 sq. ft Counted as living area: Yes Heated: Yes Finished: Yes Enclosed: Yes Contiguous: Yes Permitted: Yes Wet space: No Addition: No Conversion: No