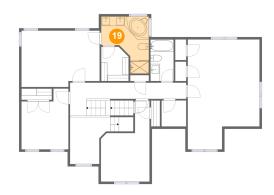

Floor 2 - Bath

Dimensions: 10'0" x 12'0" Area: 87 sq. ft Counted as living area: Yes Heated: Yes Finished: Yes Enclosed: Yes Contiguous: Yes Permitted: Yes Wet space: Yes Addition: No Conversion: No