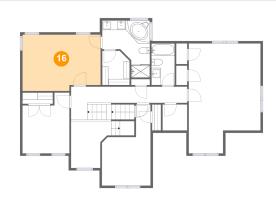

Dimensions: 16'5" x 11'10" Area: 187 sq. ft Counted as living area: Yes Heated: Yes Finished: Yes Enclosed: Yes Contiguous: Yes Permitted: Yes Wet space: No Addition: No Conversion: No