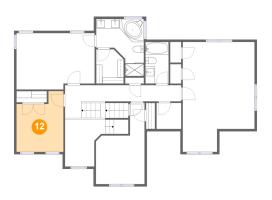

#### Ploor 2 - Bedroom

Dimensions: 9'11" x 12'10" Area: 108 sq. ft Counted as living area: Yes Heated: Yes Finished: Yes Enclosed: Yes Contiguous: Yes Permitted: Yes Wet space: No Addition: No Conversion: No