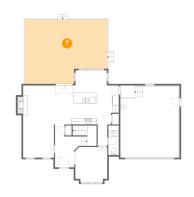

## 2 Floor 3 - Room

Dimensions: 23'6" x 15'11" Area: 226 sq. ft Counted as living area: No Heated: Yes Finished: Yes Enclosed: Yes Contiguous: No Permitted: Yes Wet space: No Addition: No Conversion: No