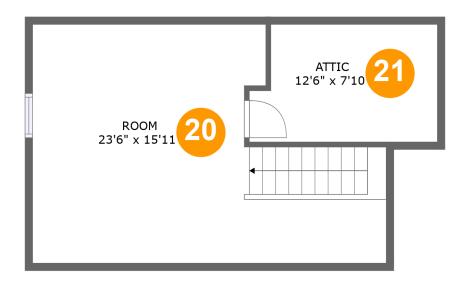

#### Total sqft: 445 Living area: 0

| #  |       | Dimensions     | sqft       | Counted as living area |
|----|-------|----------------|------------|------------------------|
| 20 | Room  | 23'6" x 15'11" | 226 sq. ft | No                     |
| 21 | Attic | 12'6" x 7'10"  | 67 sq. ft  | No                     |

## 2 Floor 3 - Room

Dimensions: 23'6" x 15'11" Area: 226 sq. ft Counted as living area: No Heated: Yes Finished: Yes Enclosed: Yes Contiguous: No Permitted: Yes Wet space: No Addition: No Conversion: No

### Floor 3 - Attic

Dimensions: 12'6" x 7'10" Area: 67 sq. ft Counted as living area: No Heated: No Finished: No Enclosed: Yes Contiguous: Yes Permitted: Yes Wet space: No Addition: No Conversion: No