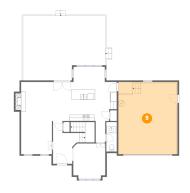

#### Floor 1 - Outdoor

Dimensions: 26'4" x 20'7" Area: 493 sq. ft Counted as living area: No Heated: No Finished: Yes Enclosed: No Contiguous: Yes Permitted: Yes Wet space: No Addition: No Conversion: No