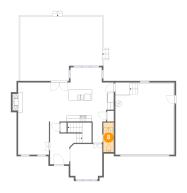

# Floor 1 - Bath

Dimensions: 3'4" x 7'11" Area: 32 sq. ft Counted as living area: Yes Heated: Yes Finished: Yes Enclosed: Yes Contiguous: Yes Permitted: Yes Wet space: Yes Addition: No Conversion: No

Dimensions: 18'11" x 22'10" Area: 439 sq. ft Counted as living area: No Heated: No Finished: No Enclosed: Yes Contiguous: Yes Permitted: Yes Wet space: No Addition: No Conversion: No