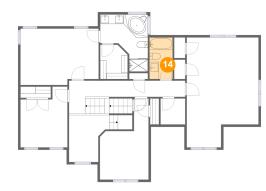

Dimensions: 16'5" x 11'10" Area: 187 sq. ft Counted as living area: Yes Heated: Yes Finished: Yes Enclosed: Yes Contiguous: Yes Permitted: Yes Wet space: No Addition: No Conversion: No