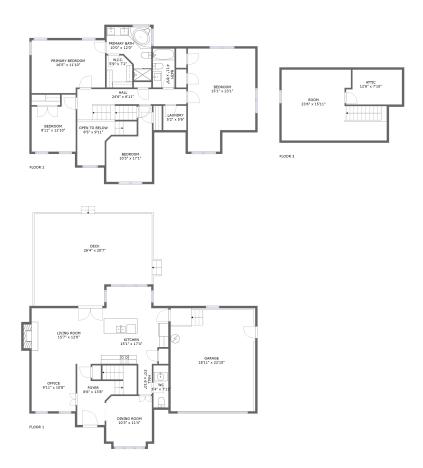

#### **Room dimensions**

Floor 1

Total sqft: 1895 Living area: 920

| # |             | Dimensions      | sqft       | Counted as living area |
|---|-------------|-----------------|------------|------------------------|
| 1 | Hall        | 3'0" x 6'10"    | 21 sq. ft  | Yes                    |
| 2 | Office      | 9'11" x 10'8"   | 105 sq. ft | Yes                    |
| 3 | Living Room | 15'7" x 12'6"   | 204 sq. ft | Yes                    |
| 4 | Dining Room | 10'3" x 11'4"   | 112 sq. ft | Yes                    |
| 5 | Entry       | 8'6" x 13'8"    | 121 sq. ft | Yes                    |
| 6 | Kitchen     | 15'1" x 17'4"   | 228 sq. ft | Yes                    |
| 7 | Outdoor     | 26'4" x 20'7"   | 493 sq. ft | No                     |
| 8 | Bath        | 3'4" x 7'11"    | 32 sq. ft  | Yes                    |
| 9 | Garage      | 18'11" x 22'10" | 439 sq. ft | No                     |

### **Room dimensions**

Floor 2

Total sqft: 1343 Living area: 1269

| #  |               | Dimensions     | sqft       | Counted as living area |
|----|---------------|----------------|------------|------------------------|
| 10 | Hall          | 24'6" x 6'11"  | 131 sq. ft | Yes                    |
| 11 | Utility       | 5'2" x 5'6"    | 28 sq. ft  | Yes                    |
| 12 | Bedroom       | 9'11" x 12'10" | 108 sq. ft | Yes                    |
| 13 | Open To Below | 8'5" x 9'11"   | 69 sq. ft  | No                     |
| 14 | Bath          | 4'11" x 8'9"   | 43 sq. ft  | Yes                    |
| 15 | CI            | 5'9" x 7'2"    | 39 sq. ft  | Yes                    |
| 16 | Bedroom       | 16'5" x 11'10" | 187 sq. ft | Yes                    |
| 17 | Bedroom       | 10'3" x 17'1"  | 125 sq. ft | Yes                    |
| 18 | Bedroom       | 15'1" x 23'1"  | 312 sq. ft | Yes                    |
| 19 | Bath          | 10'0" x 12'0"  | 87 sq. ft  | Yes                    |

#### Total sqft: 445 Living area: 0

| #  |       | Dimensions     | sqft       | Counted as living area |
|----|-------|----------------|------------|------------------------|
| 20 | Room  | 23'6" x 15'11" | 226 sq. ft | No                     |
| 21 | Attic | 12'6" x 7'10"  | 67 sq. ft  | No                     |