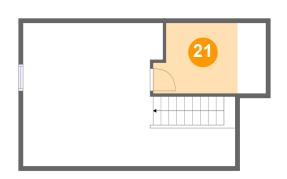

### Floor 3 - Attic

Dimensions: 12'6" x 7'10" Area: 67 sq. ft Counted as living area: No Heated: No Finished: No Enclosed: Yes Contiguous: Yes Permitted: Yes Wet space: No Addition: No Conversion: No