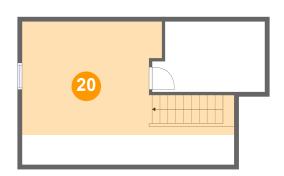

## 2 Floor 3 - Room

Dimensions: 23'6" x 15'11" Area: 226 sq. ft Counted as living area: No Heated: Yes Finished: Yes Enclosed: Yes Contiguous: No Permitted: Yes Wet space: No Addition: No Conversion: No