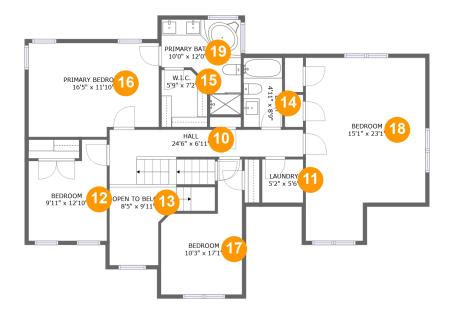

### **Room dimensions**

Floor 2

Total sqft: 1343 Living area: 1269

| #  |               | Dimensions     | sqft       | Counted as living area |
|----|---------------|----------------|------------|------------------------|
| 10 | Hall          | 24'6" x 6'11"  | 131 sq. ft | Yes                    |
| 11 | Utility       | 5'2" x 5'6"    | 28 sq. ft  | Yes                    |
| 12 | Bedroom       | 9'11" x 12'10" | 108 sq. ft | Yes                    |
| 13 | Open To Below | 8'5" x 9'11"   | 69 sq. ft  | No                     |
| 14 | Bath          | 4'11" x 8'9"   | 43 sq. ft  | Yes                    |
| 15 | CI            | 5'9" x 7'2"    | 39 sq. ft  | Yes                    |
| 16 | Bedroom       | 16'5" x 11'10" | 187 sq. ft | Yes                    |
| 17 | Bedroom       | 10'3" x 17'1"  | 125 sq. ft | Yes                    |
| 18 | Bedroom       | 15'1" x 23'1"  | 312 sq. ft | Yes                    |
| 19 | Bath          | 10'0" x 12'0"  | 87 sq. ft  | Yes                    |

CUBICASA

Dimensions: 24'6" x 6'11" Area: 131 sq. ft Counted as living area: Yes Heated: Yes Finished: Yes Enclosed: Yes Contiguous: Yes Permitted: Yes Wet space: No Addition: No Conversion: No

## **Floor 2** - Utility

Dimensions: 5'2" x 5'6" Area: 28 sq. ft Counted as living area: Yes Heated: Yes Finished: Yes Enclosed: Yes Contiguous: Yes Permitted: Yes Wet space: No Addition: No Conversion: No

#### Ploor 2 - Bedroom

Dimensions: 9'11" x 12'10" Area: 108 sq. ft Counted as living area: Yes Heated: Yes Finished: Yes Enclosed: Yes Contiguous: Yes Permitted: Yes Wet space: No Addition: No Conversion: No

#### Floor 2 - Open To Below

Dimensions: 8'5" x 9'11" Area: 69 sq. ft Counted as living area: No Heated: No Finished: No Enclosed: No Contiguous: Yes Permitted: No Wet space: No Addition: No Conversion: No

## **Floor 2** - Bath

Dimensions: 4'11" x 8'9" Area: 43 sq. ft Counted as living area: Yes Heated: Yes Finished: Yes Enclosed: Yes Contiguous: Yes Permitted: Yes Wet space: Yes Addition: No Conversion: No

CUBICASA

15 Floor 2 - Cl

Dimensions: 5'9" x 7'2" Area: 39 sq. ft Counted as living area: Yes Heated: Yes Finished: Yes Enclosed: Yes Contiguous: Yes Permitted: Yes Wet space: No Addition: No Conversion: No

Dimensions: 16'5" x 11'10" Area: 187 sq. ft Counted as living area: Yes Heated: Yes Finished: Yes Enclosed: Yes Contiguous: Yes Permitted: Yes Wet space: No Addition: No Conversion: No

# 😳 Floor 2 - Bedroom

Dimensions: 10'3" x 17'1" Area: 125 sq. ft Counted as living area: Yes Heated: Yes Finished: Yes Enclosed: Yes Contiguous: Yes Permitted: Yes Wet space: No Addition: No Conversion: No

### 🤨 Floor 2 - Bedroom

Dimensions: 15'1" x 23'1" Area: 312 sq. ft Counted as living area: Yes Heated: Yes Finished: Yes Enclosed: Yes Contiguous: Yes Permitted: Yes Wet space: No Addition: No Conversion: No

Floor 2 - Bath

Dimensions: 10'0" x 12'0" Area: 87 sq. ft Counted as living area: Yes Heated: Yes Finished: Yes Enclosed: Yes Contiguous: Yes Permitted: Yes Wet space: Yes Addition: No Conversion: No