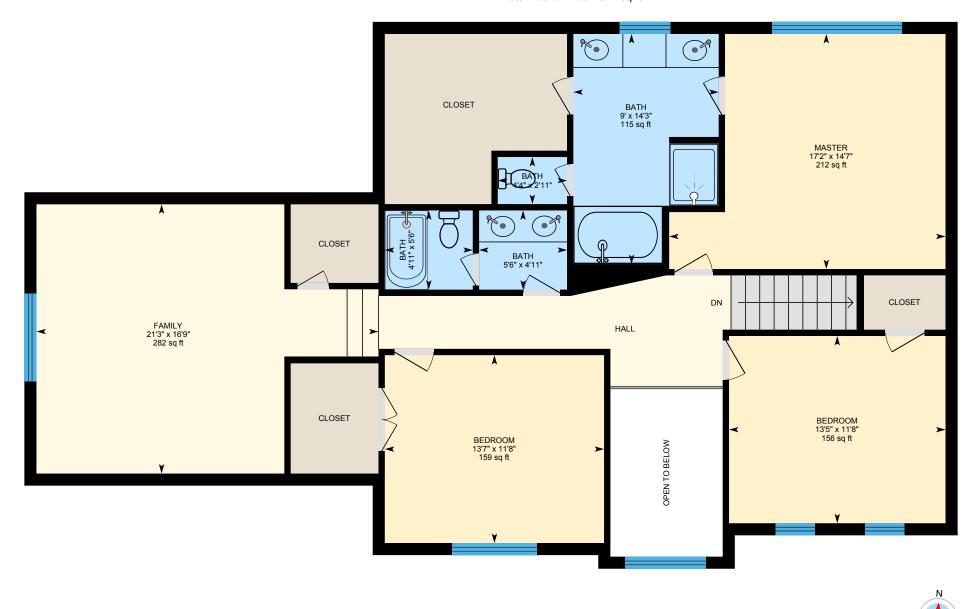

### 2ND FLOOR

Bath: 4'11" x 5'6" | 27 sq ft Bath: 4'11" x 5'6" | 27 sq ft Bath: 2'11" x 4'4" | 13 sq ft Bath: 14'3" x 9' | 115 sq ft

Bedroom: 11'8" x 13'5" | 156 sq ft Bedroom: 11'8" x 13'7" | 159 sq ft Family: 16'9" x 21'3" | 282 sq ft Master: 14'7" x 17'2" | 212 sq ft

### 2ND FLOOR

Interior Area: 1371 sq ft Perimeter Wall Length: 197 ft Perimeter Wall Thickness: 9.0 in

Exterior Area: 1519 sq ft Finished Area: 1519 sq ft Unfinished Area: N/A

Measurement Diagram for: 2nd Floor Exterior Wall Thickness: 9.0 in