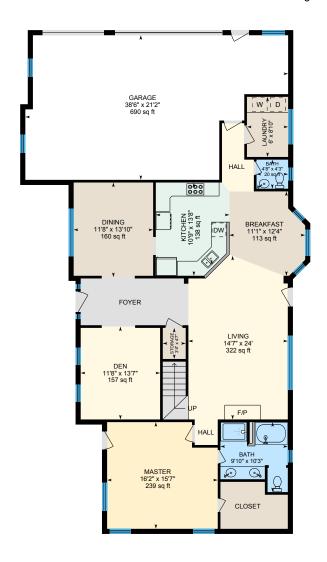

### **Room Measurements**

Only major rooms are listed. Some listed rooms may be excluded from total interior floor area (e.g. garage). Room dimensions are largest length and width; parts of room may be smaller. Room area is not always equal to product of length and width.

### **Main Building**

### 1ST FLOOR

Bath: 9'10" x 10'3" | 83 sq ft Bath: 4'8" x 4'3" | 20 sq ft

Breakfast: 11'1" x 12'4" | 113 sq ft Den: 11'8" x 13'7" | 157 sq ft Dining: 11'8" x 13'10" | 160 sq ft Garage: 38'6" x 21'2" | 690 sq ft Kitchen: 10'9" x 13'8" | 138 sq ft

Laundry: 6' x 8'10"

Living: 14'7" x 24' | 322 sq ft Master: 16'2" x 15'7" | 239 sq ft

Storage: 3'4" x 4'7"

#### **Total Above Grade Floor Area**

Main Building Interior: 2988 sq ft

Main Building Exterior: 3282 sq ft

Main Building Finished Area: 3282 sq ft

Main Building Unfinished Area: N/A

Measurement Diagram for: 1st Floor Exterior Wall Thickness: 9.0 in