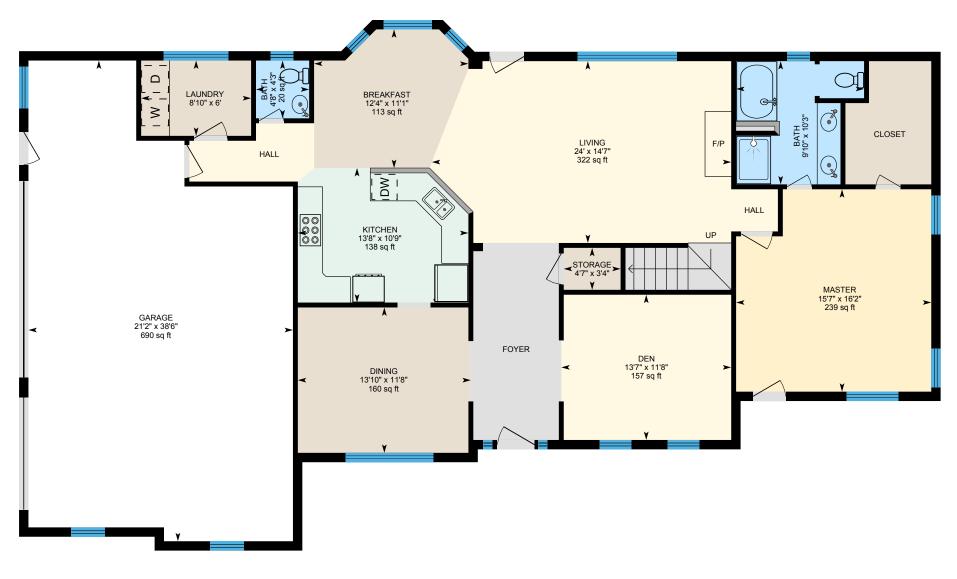

### **Room Measurements**

Only major rooms are listed. Some listed rooms may be excluded from total interior floor area (e.g. garage). Room dimensions are largest length and width; parts of room may be smaller. Room area is not always equal to product of length and width.

### **Main Building**

### 1ST FLOOR

Bath: 9'10" x 10'3" | 83 sq ft Bath: 4'8" x 4'3" | 20 sq ft

Breakfast: 11'1" x 12'4" | 113 sq ft Den: 11'8" x 13'7" | 157 sq ft Dining: 11'8" x 13'10" | 160 sq ft Garage: 38'6" x 21'2" | 690 sq ft Kitchen: 10'9" x 13'8" | 138 sq ft

Laundry: 6' x 8'10"

Living: 14'7" x 24' | 322 sq ft Master: 16'2" x 15'7" | 239 sq ft

Storage: 3'4" x 4'7"

#### **Total Above Grade Floor Area**

Main Building Interior: 2988 sq ft

Main Building Exterior: 3282 sq ft

Main Building Finished Area: 3282 sq ft

Main Building Unfinished Area: N/A

Measurement Diagram for: 1st Floor Exterior Wall Thickness: 9.0 in