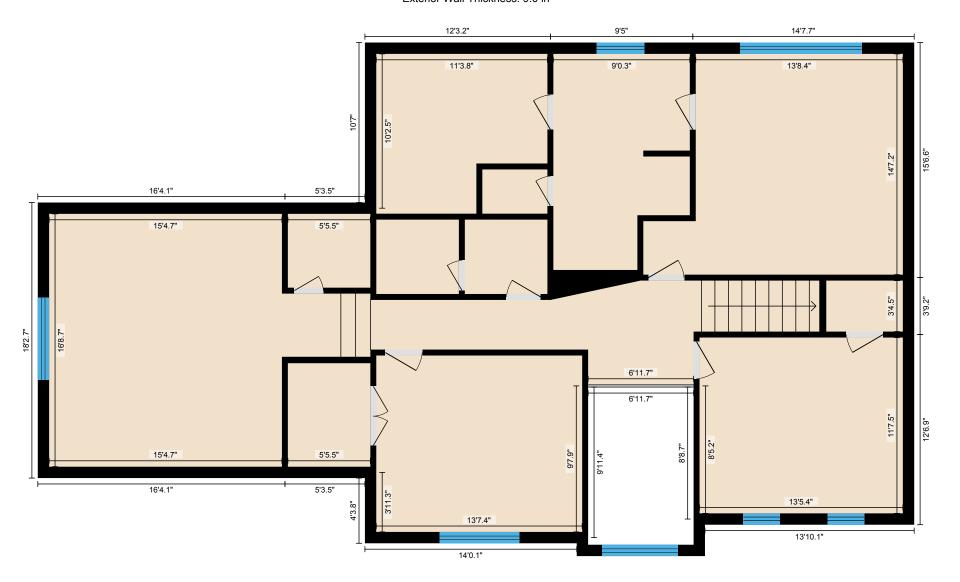

#### **Total Above Grade Floor Area**

Main Building Interior: 2988 sq ft

Main Building Exterior: 3282 sq ft

Main Building Finished Area: 3282 sq ft

Main Building Unfinished Area: N/A

Measurement Diagram for: 1st Floor Exterior Wall Thickness: 9.0 in

Measurement Diagram for: 2nd Floor Exterior Wall Thickness: 9.0 in