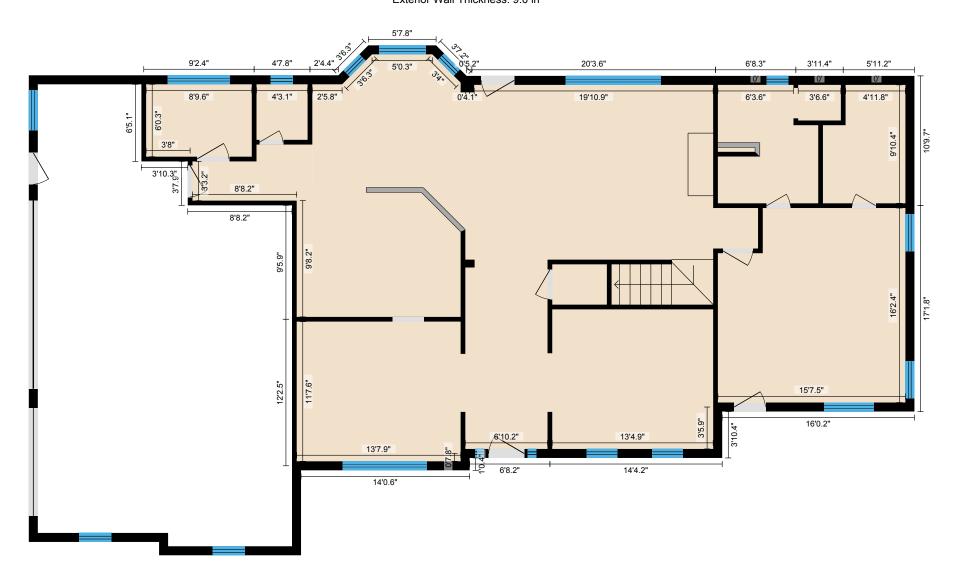

### 1ST FLOOR

Bath: 9'10" x 10'3" | 83 sq ft Bath: 4'8" x 4'3" | 20 sq ft

Breakfast: 11'1" x 12'4" | 113 sq ft Den: 11'8" x 13'7" | 157 sq ft Dining: 11'8" x 13'10" | 160 sq ft Garage: 38'6" x 21'2" | 690 sq ft Kitchen: 10'9" x 13'8" | 138 sq ft

Laundry: 6' x 8'10"

Living: 14'7" x 24' | 322 sq ft Master: 16'2" x 15'7" | 239 sq ft

Storage: 3'4" x 4'7"

#### 1ST FLOOR

Interior Area: 1617 sq ft Perimeter Wall Length: 194 ft Perimeter Wall Thickness: 9.0 in

Exterior Area: 1763 sq ft Finished Area: 1763 sq ft Unfinished Area: N/A

#### **Total Above Grade Floor Area**

Main Building Interior: 2988 sq ft

Main Building Exterior: 3282 sq ft

Main Building Finished Area: 3282 sq ft

Main Building Unfinished Area: N/A

Measurement Diagram for: 1st Floor Exterior Wall Thickness: 9.0 in