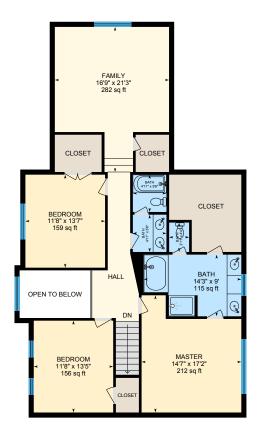

### **Room Measurements**

Only major rooms are listed. Some listed rooms may be excluded from total interior floor area (e.g. garage). Room dimensions are largest length and width; parts of room may be smaller. Room area is not always equal to product of length and width.

### **Main Building**

### 2ND FLOOR

Bath: 4'11" x 5'6" | 27 sq ft Bath: 4'11" x 5'6" | 27 sq ft Bath: 2'11" x 4'4" | 13 sq ft Bath: 14'3" x 9' | 115 sq ft

Bedroom: 11'8" x 13'5" | 156 sq ft Bedroom: 11'8" x 13'7" | 159 sq ft Family: 16'9" x 21'3" | 282 sq ft Master: 14'7" x 17'2" | 212 sq ft

Measurement Diagram for: 2nd Floor Exterior Wall Thickness: 9.0 in