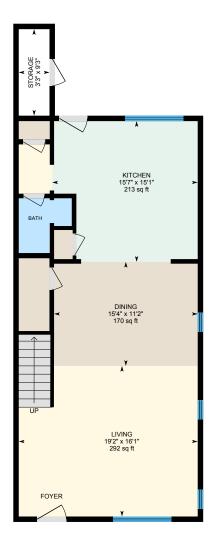

Main Building: Total Exterior Area Above Grade 1800 sq ft

1st Floor Exterior Area 896 sq ft

2nd Floor Exterior Area 904 sq ft

PREPARED: Apr, 2020

**1st Floor** Total Exterior Area 896 sq ft
Total Interior Area 811 sq ft

#### 1ST FLOOR

Bath: 5'8" x 5'10" | 26 sq ft
Dining: 15'4" x 11'2" | 170 sq ft
Kitchen: 15'7" x 15'1" | 213 sq ft
Living: 19'2" x 16'1" | 292 sq ft

Storage: 3'3" x 9'3"

#### 1ST FLOOR

Interior Area: 811 sq ft
Excluded Area: 30 sq ft
Perimeter Wall Length: 145 ft
Perimeter Wall Thickness: 7.0 in
Exterior Area: 896 sq ft

#### **Total Above Grade Floor Area**

Main Building Interior: 1638 sq ft Main Building Excluded: 30 sq ft **Main Building Exterior: 1800 sq ft** 

Measurement Diagram for: 1st Floor Exterior Wall Thickness: 7.0 in