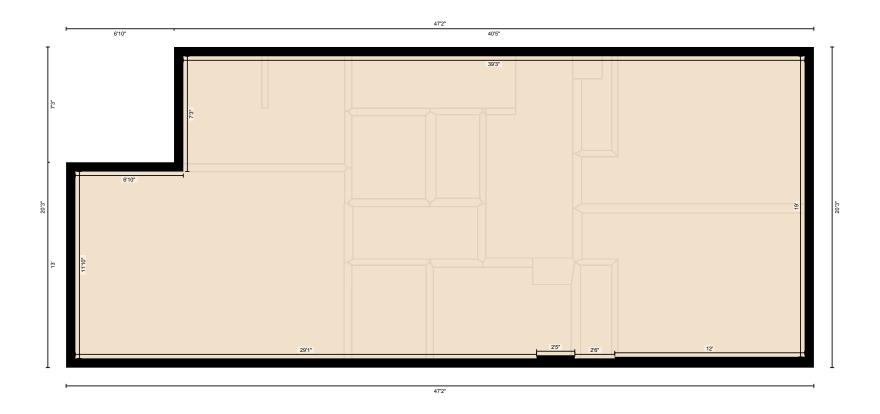

#### 1ST FLOOR

Bath: 5'8" x 5'10" | 26 sq ft
Dining: 15'4" x 11'2" | 170 sq ft
Kitchen: 15'7" x 15'1" | 213 sq ft
Living: 19'2" x 16'1" | 292 sq ft

Storage: 3'3" x 9'3"

#### 1ST FLOOR

Interior Area: 811 sq ft
Excluded Area: 30 sq ft
Perimeter Wall Length: 145 ft
Perimeter Wall Thickness: 7.0 in
Exterior Area: 896 sq ft

#### **Total Above Grade Floor Area**

Main Building Interior: 1638 sq ft Main Building Excluded: 30 sq ft **Main Building Exterior: 1800 sq ft** 

Measurement Diagram for: 1st Floor Exterior Wall Thickness: 7.0 in