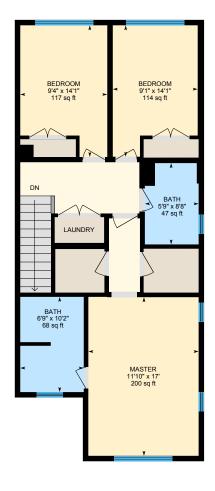

**2nd Floor** Total Exterior Area 904 sq ft
Total Interior Area 827 sq ft

#### 2ND FLOOR

Bath: 6'9" x 10'2" | 68 sq ft Bath: 5'9" x 8'8" | 47 sq ft

Bedroom: 9'1" x 14'1" | 114 sq ft Bedroom: 9'4" x 14'1" | 117 sq ft Master: 11'10" x 17' | 200 sq ft

#### 2ND FLOOR

Interior Area: 827 sq ft
Perimeter Wall Length: 133 ft
Perimeter Wall Thickness: 7.0 in
Exterior Area: 904 sq ft