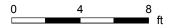

**2nd Floor** Total Exterior Area 904 sq ft
Total Interior Area 827 sq ft

#### 2ND FLOOR

Bath: 6'9" x 10'2" | 68 sq ft Bath: 5'9" x 8'8" | 47 sq ft

Bedroom: 9'1" x 14'1" | 114 sq ft Bedroom: 9'4" x 14'1" | 117 sq ft Master: 11'10" x 17' | 200 sq ft

#### 2ND FLOOR

Interior Area: 827 sq ft
Perimeter Wall Length: 133 ft
Perimeter Wall Thickness: 7.0 in
Exterior Area: 904 sq ft