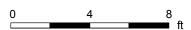

Main Building: Total Exterior Area Above Grade 1800 sq ft

1st Floor Exterior Area 896 sq ft

2nd Floor Exterior Area 904 sq ft

PREPARED: Apr, 2020

**1st Floor** Total Exterior Area 896 sq ft
Total Interior Area 811 sq ft

#### 1ST FLOOR

Bath: 5'8" x 5'10" | 26 sq ft
Dining: 15'4" x 11'2" | 170 sq ft
Kitchen: 15'7" x 15'1" | 213 sq ft
Living: 19'2" x 16'1" | 292 sq ft

Storage: 3'3" x 9'3"

#### 1ST FLOOR

Interior Area: 811 sq ft
Excluded Area: 30 sq ft
Perimeter Wall Length: 145 ft
Perimeter Wall Thickness: 7.0 in
Exterior Area: 896 sq ft