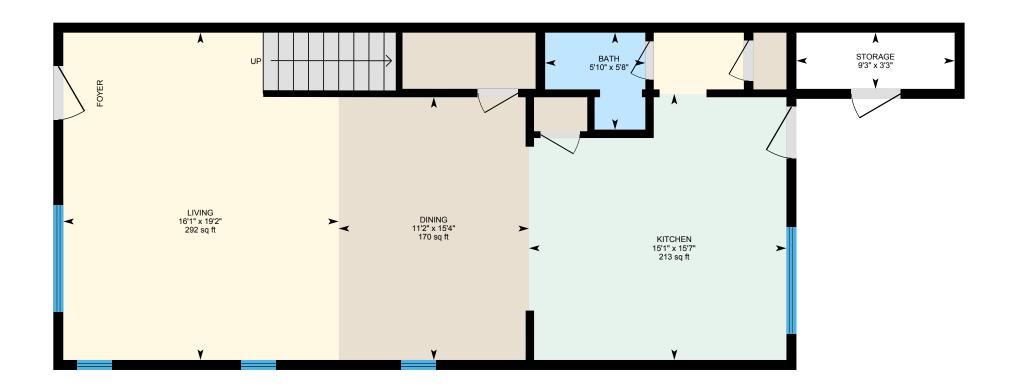

Main Building: Total Exterior Area Above Grade 1800 sq ft

1st Floor Exterior Area 896 sq ft

2nd Floor Exterior Area 904 sq ft

PREPARED: Apr, 2020

**1st Floor** Total Exterior Area 896 sq ft
Total Interior Area 811 sq ft

#### 1ST FLOOR

Bath: 5'8" x 5'10" | 26 sq ft
Dining: 15'4" x 11'2" | 170 sq ft
Kitchen: 15'7" x 15'1" | 213 sq ft
Living: 19'2" x 16'1" | 292 sq ft

Storage: 3'3" x 9'3"

#### 1ST FLOOR

Interior Area: 811 sq ft
Excluded Area: 30 sq ft
Perimeter Wall Length: 145 ft
Perimeter Wall Thickness: 7.0 in
Exterior Area: 896 sq ft

#### **Total Above Grade Floor Area**

Main Building Interior: 1638 sq ft Main Building Excluded: 30 sq ft **Main Building Exterior: 1800 sq ft** 

Measurement Diagram for: 1st Floor Exterior Wall Thickness: 7.0 in