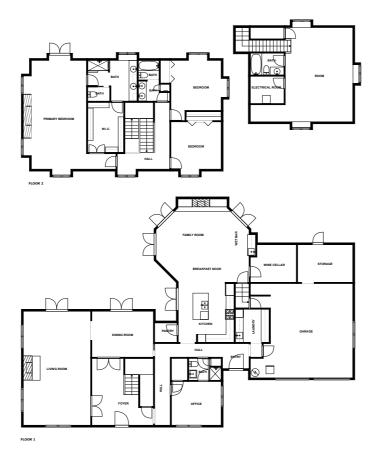

## Floor plan

fvm

SIZES AND DIMENSIONS ARE APPROXIMATE, ACTUAL MAY VARY

### **Appendix 1: Data sheet**

| LivingRoom - 2       | LivingRoom - Family - 1 | Office - 1            |
|----------------------|-------------------------|-----------------------|
| Entry - 2            | Entry - Foyer - 1       | Bath - 6              |
| Bath - Toilet - 1    | Garage - 1              | Dining - 1            |
| Pantry - 1           | Utility - 1             | Utility - Laundry - 1 |
| Basement - 1         | Basement - Wine - 1     | Storage - 1           |
| Hall - 3             | Kitchen - 1             | Nook - 1              |
| Nook - Breakfast - 1 | Bar - 1                 | Bar - Wet - 1         |
| Bedroom - 3          | Bedroom - Master - 1    | Closet - 1            |
| Closet - Walkin - 1  | Room - 2                | Room - Electrical - 1 |