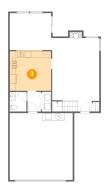

# Floor 2 - Primary Bedroom

Dimensions: 13'4" x 14'8"

Area: 197 sq. ft

Counted as living area: Yes