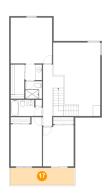

#### **Room dimensions**

Floor 1 Total sqft: 1332 Living area: 852

| # |             | Dimensions     | sqft       | Counted as living area |
|---|-------------|----------------|------------|------------------------|
| 1 | wc          | 5'5" x 6'4"    | 34 sq. ft  | Yes                    |
| 2 | Garage      | 20'4" x 21'7"  | 438 sq. ft | No                     |
| 3 | Kitchen     | 13'4" x 12'9"  | 174 sq. ft | Yes                    |
| 4 | Living Room | 15'2" x 23'8"  | 358 sq. ft | Yes                    |
| 5 | Dining Area | 13'8" x 11'11" | 160 sq. ft | Yes                    |
| 6 | Laundry     | 2'11" x 6'4"   | 19 sq. ft  | Yes                    |
| 7 | Hall        | 4'4" x 6'8"    | 29 sq. ft  | Yes                    |