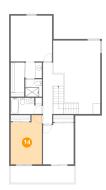

## 6 Floor 2 - Bath

Dimensions: 10'0" x 5'3"

Area: 47 sq. ft

Counted as living area: Yes

Heated: Yes Finished: Yes Enclosed: Yes Contiguous: Yes Permitted: Yes Wet space: Yes Addition: No Conversion: No