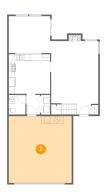

# 1 Floor 2 - Open To Below

Dimensions: 15'2" x 23'8"

Area: 295 sq. ft

Counted as living area: No

Heated: No Finished: No Enclosed: No Contiguous: Yes Permitted: No Wet space: No Addition: No Conversion: No