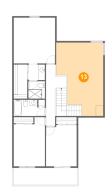

# Floor 2 - Primary Bedroom

Dimensions: 13'4" x 14'8"

Area: 197 sq. ft

Counted as living area: Yes