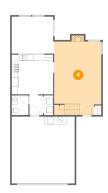

## 4 Floor 2 - Bedroom

Dimensions: 10'1" x 15'10"

Area: 144 sq. ft

Counted as living area: Yes