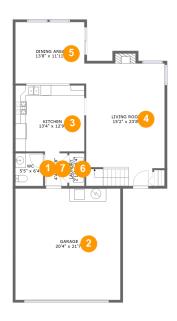

#### **Room dimensions**

Floor 1 Total sqft: 1332 Living area: 852

| # |             | Dimensions     | sqft       | Counted as living area |
|---|-------------|----------------|------------|------------------------|
| 1 | wc          | 5'5" x 6'4"    | 34 sq. ft  | Yes                    |
| 2 | Garage      | 20'4" x 21'7"  | 438 sq. ft | No                     |
| 3 | Kitchen     | 13'4" x 12'9"  | 174 sq. ft | Yes                    |
| 4 | Living Room | 15'2" x 23'8"  | 358 sq. ft | Yes                    |
| 5 | Dining Area | 13'8" x 11'11" | 160 sq. ft | Yes                    |
| 6 | Laundry     | 2'11" x 6'4"   | 19 sq. ft  | Yes                    |
| 7 | Hall        | 4'4" x 6'8"    | 29 sq. ft  | Yes                    |

# Floor 1 - WC

Dimensions: 5'5" x 6'4" Area: 34 sq. ft

Counted as living area: Yes

Heated: Yes Finished: Yes Enclosed: Yes Contiguous: Yes Permitted: Yes Wet space: Yes Addition: No Conversion: No

# Floor 1 - Garage

Dimensions: 20'4" x 21'7"

Area: 438 sq. ft

Counted as living area: No

## 3 Floor 1 - Kitchen

**Dimensions**: 13'4" x 12'9"

**Area:** 174 sq. ft

Counted as living area: Yes

Heated: Yes Finished: Yes Enclosed: Yes Contiguous: Yes Permitted: Yes Wet space: No Addition: No Conversion: No

# Floor 1 - Living Room

Dimensions: 15'2" x 23'8"

Area: 358 sq. ft

Counted as living area: Yes

Heated: Yes Finished: Yes Enclosed: Yes Contiguous: Yes Permitted: Yes Wet space: No Addition: No Conversion: No

## Floor 1 - Dining Area

Dimensions: 13'8" x 11'11"

Area: 160 sq. ft

Counted as living area: Yes

# 6 Floor 1 - Laundry

Dimensions: 2'11" x 6'4"

Area: 19 sq. ft

Counted as living area: Yes

Heated: Yes Finished: Yes Enclosed: Yes Contiguous: Yes Permitted: Yes Wet space: No Addition: No Conversion: No

## Floor 1 - Hall

Dimensions: 4'4" x 6'8"

Area: 29 sq. ft

Counted as living area: Yes

Heated: Yes Finished: Yes Enclosed: Yes Contiguous: Yes Permitted: Yes Wet space: No Addition: No Conversion: No