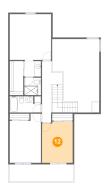

# Floor 2 - Primary Bedroom

Dimensions: 13'4" x 14'8"

Area: 197 sq. ft

Counted as living area: Yes