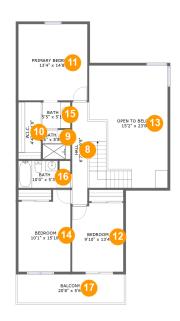

#### **Room dimensions**

Floor 2 Total sqft: 1312 Living area: 879

| #  |                 | Dimensions     | sqft       | Counted as living area |
|----|-----------------|----------------|------------|------------------------|
| 8  | Hall            | 6'7" x 19'9"   | 129 sq. ft | Yes                    |
| 9  | Bath            | 5'5" x 5'8"    | 30 sq. ft  | Yes                    |
| 10 | W.I.C.          | 4'4" x 11'0"   | 48 sq. ft  | Yes                    |
| 11 | Primary Bedroom | 13'4" x 14'8"  | 197 sq. ft | Yes                    |
| 12 | Bedroom         | 9'10" x 13'4"  | 130 sq. ft | Yes                    |
| 13 | Open To Below   | 15'2" x 23'8"  | 295 sq. ft | No                     |
| 14 | Bedroom         | 10'1" x 15'10" | 144 sq. ft | Yes                    |
| 15 | Bath            | 5'5" x 5'1"    | 27 sq. ft  | Yes                    |
| 16 | Bath            | 10'0" x 5'3"   | 47 sq. ft  | Yes                    |
| 17 | Balcony         | 20'8" x 5'6"   | 114 sq. ft | No                     |

#### Floor 2 - Hall

**Dimensions:** 6'7" x 19'9"

Area: 129 sq. ft

Counted as living area: Yes

# 9 Floor 2 - Bath

Dimensions: 5'5" x 5'8"

Area: 30 sq. ft

Counted as living area: Yes

Heated: Yes Finished: Yes Enclosed: Yes Contiguous: Yes Permitted: Yes Wet space: Yes Addition: No Conversion: No

## Floor 2 - W.I.C.

Dimensions: 4'4" x 11'0"

Area: 48 sq. ft

Counted as living area: Yes

Heated: Yes Finished: Yes Enclosed: Yes Contiguous: Yes Permitted: Yes Wet space: No Addition: No Conversion: No

# Floor 2 - Primary Bedroom

Dimensions: 13'4" x 14'8"

Area: 197 sq. ft

Counted as living area: Yes

# Ploor 2 - Bedroom

**Dimensions:** 9'10" x 13'4"

**Area:** 130 sq. ft

Counted as living area: Yes

Heated: Yes Finished: Yes Enclosed: Yes Contiguous: Yes Permitted: Yes Wet space: No Addition: No Conversion: No

# 1 Floor 2 - Open To Below

Dimensions: 15'2" x 23'8"

Area: 295 sq. ft

Counted as living area: No

Heated: No Finished: No Enclosed: No Contiguous: Yes Permitted: No Wet space: No Addition: No Conversion: No

## 4 Floor 2 - Bedroom

Dimensions: 10'1" x 15'10"

Area: 144 sq. ft

Counted as living area: Yes

# 5 Floor 2 - Bath

Dimensions: 5'5" x 5'1"

Area: 27 sq. ft

Counted as living area: Yes

Heated: Yes Finished: Yes Enclosed: Yes Contiguous: Yes Permitted: Yes Wet space: Yes Addition: No Conversion: No

## 6 Floor 2 - Bath

Dimensions: 10'0" x 5'3"

Area: 47 sq. ft

Counted as living area: Yes

Heated: Yes Finished: Yes Enclosed: Yes Contiguous: Yes Permitted: Yes Wet space: Yes Addition: No Conversion: No

# Floor 2 - Balcony

Dimensions: 20'8" x 5'6"

Area: 114 sq. ft

Counted as living area: No