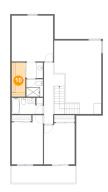

# Floor 2 - Primary Bedroom

Dimensions: 13'4" x 14'8"

Area: 197 sq. ft

Counted as living area: Yes