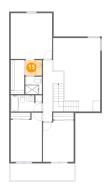

## 4 Floor 2 - Bedroom

Dimensions: 10'1" x 15'10"

Area: 144 sq. ft

Counted as living area: Yes