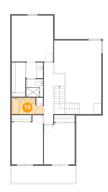

# Ploor 2 - Bedroom

**Dimensions:** 9'10" x 13'4"

**Area:** 130 sq. ft

Counted as living area: Yes

Heated: Yes Finished: Yes Enclosed: Yes Contiguous: Yes Permitted: Yes Wet space: No Addition: No Conversion: No