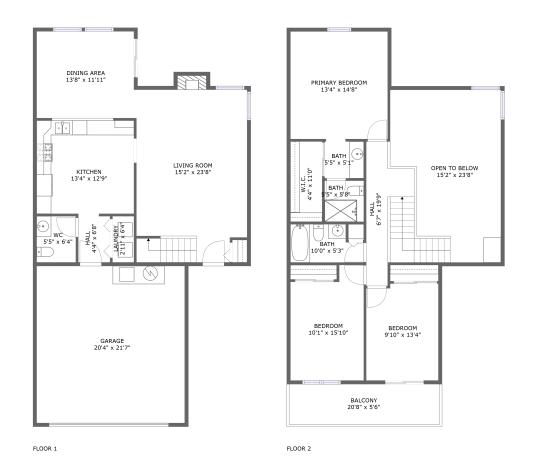

# Floor 1 - WC

Dimensions: 5'5" x 6'4" Area: 34 sq. ft

Counted as living area: Yes

Heated: Yes Finished: Yes Enclosed: Yes Contiguous: Yes Permitted: Yes Wet space: Yes Addition: No Conversion: No

# Floor 1 - Garage

Dimensions: 20'4" x 21'7"

Area: 438 sq. ft

Counted as living area: No

## 3 Floor 1 - Kitchen

**Dimensions**: 13'4" x 12'9"

**Area:** 174 sq. ft

Counted as living area: Yes

Heated: Yes Finished: Yes Enclosed: Yes Contiguous: Yes Permitted: Yes Wet space: No Addition: No Conversion: No

# Floor 1 - Living Room

Dimensions: 15'2" x 23'8"

Area: 358 sq. ft

Counted as living area: Yes

Heated: Yes Finished: Yes Enclosed: Yes Contiguous: Yes Permitted: Yes Wet space: No Addition: No Conversion: No

## Floor 1 - Dining Area

Dimensions: 13'8" x 11'11"

Area: 160 sq. ft

Counted as living area: Yes

# 6 Floor 1 - Laundry

Dimensions: 2'11" x 6'4"

Area: 19 sq. ft

Counted as living area: Yes

Heated: Yes Finished: Yes Enclosed: Yes Contiguous: Yes Permitted: Yes Wet space: No Addition: No Conversion: No

## Floor 1 - Hall

Dimensions: 4'4" x 6'8"

Area: 29 sq. ft

Counted as living area: Yes

Heated: Yes Finished: Yes Enclosed: Yes Contiguous: Yes Permitted: Yes Wet space: No Addition: No Conversion: No

#### Floor 2 - Hall

**Dimensions:** 6'7" x 19'9"

Area: 129 sq. ft

Counted as living area: Yes

# 9 Floor 2 - Bath

Dimensions: 5'5" x 5'8"

Area: 30 sq. ft

Counted as living area: Yes

Heated: Yes Finished: Yes Enclosed: Yes Contiguous: Yes Permitted: Yes Wet space: Yes Addition: No Conversion: No

## Floor 2 - W.I.C.

Dimensions: 4'4" x 11'0"

Area: 48 sq. ft

Counted as living area: Yes

Heated: Yes Finished: Yes Enclosed: Yes Contiguous: Yes Permitted: Yes Wet space: No Addition: No Conversion: No

# Floor 2 - Primary Bedroom

Dimensions: 13'4" x 14'8"

Area: 197 sq. ft

Counted as living area: Yes

# Ploor 2 - Bedroom

**Dimensions:** 9'10" x 13'4"

**Area:** 130 sq. ft

Counted as living area: Yes

Heated: Yes Finished: Yes Enclosed: Yes Contiguous: Yes Permitted: Yes Wet space: No Addition: No Conversion: No

# 1 Floor 2 - Open To Below

Dimensions: 15'2" x 23'8"

Area: 295 sq. ft

Counted as living area: No

Heated: No Finished: No Enclosed: No Contiguous: Yes Permitted: No Wet space: No Addition: No Conversion: No

## 4 Floor 2 - Bedroom

Dimensions: 10'1" x 15'10"

Area: 144 sq. ft

Counted as living area: Yes

# 5 Floor 2 - Bath

Dimensions: 5'5" x 5'1"

Area: 27 sq. ft

Counted as living area: Yes

Heated: Yes Finished: Yes Enclosed: Yes Contiguous: Yes Permitted: Yes Wet space: Yes Addition: No Conversion: No

## 6 Floor 2 - Bath

Dimensions: 10'0" x 5'3"

Area: 47 sq. ft

Counted as living area: Yes

Heated: Yes Finished: Yes Enclosed: Yes Contiguous: Yes Permitted: Yes Wet space: Yes Addition: No Conversion: No

# Floor 2 - Balcony

Dimensions: 20'8" x 5'6"

Area: 114 sq. ft

Counted as living area: No