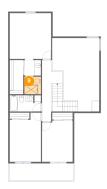

# Floor 2 - Primary Bedroom

Dimensions: 13'4" x 14'8"

Area: 197 sq. ft

Counted as living area: Yes