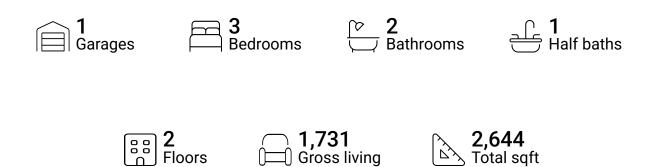

### **Property summary**



area sqft





#### **Room dimensions**

Floor 1 Total sqft: 1332 Living area: 852

| # |             | Dimensions     | sqft       | Counted as living area |
|---|-------------|----------------|------------|------------------------|
| 1 | wc          | 5'5" x 6'4"    | 34 sq. ft  | Yes                    |
| 2 | Garage      | 20'4" x 21'7"  | 438 sq. ft | No                     |
| 3 | Kitchen     | 13'4" x 12'9"  | 174 sq. ft | Yes                    |
| 4 | Living Room | 15'2" x 23'8"  | 358 sq. ft | Yes                    |
| 5 | Dining Area | 13'8" x 11'11" | 160 sq. ft | Yes                    |
| 6 | Laundry     | 2'11" x 6'4"   | 19 sq. ft  | Yes                    |
| 7 | Hall        | 4'4" x 6'8"    | 29 sq. ft  | Yes                    |





#### **Room dimensions**

Floor 2