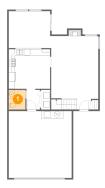

## 3 Floor 1 - Kitchen

**Dimensions**: 13'4" x 12'9"

**Area:** 174 sq. ft

Counted as living area: Yes

Heated: Yes Finished: Yes Enclosed: Yes Contiguous: Yes Permitted: Yes Wet space: No Addition: No Conversion: No