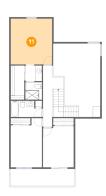

# Floor 2 - Primary Bedroom

Dimensions: 13'4" x 14'8"

Area: 197 sq. ft

Counted as living area: Yes