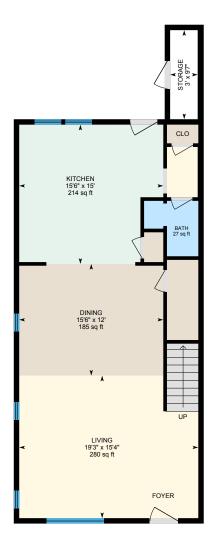

#### 1ST FLOOR

Bath: 5'10" x 5'11" | 27 sq ft Dining: 15'6" x 12' | 185 sq ft Kitchen: 15'6" x 15' | 214 sq ft Living: 19'3" x 15'4" | 280 sq ft

Storage: 3' x 9'7"

#### 1ST FLOOR

Interior Area: 816 sq ft
Excluded Area: 28 sq ft
Perimeter Wall Length: 146 ft
Perimeter Wall Thickness: 7.0 in
Exterior Area: 901 sq ft

#### **Total Above Grade Floor Area**

Main Building Interior: 1650 sq ft Main Building Excluded: 28 sq ft **Main Building Exterior: 1813 sq ft** 

Measurement Diagram for: 1st Floor Exterior Wall Thickness: 7.0 in