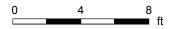

#### 2ND FLOOR

Bath: 6' x 8'9" | 48 sq ft

Bath: 6'11" x 10'3" | 70 sq ft

Bedroom: 9'2" x 14'3" | 116 sq ft

Bedroom: 9'2" x 14'2" | 116 sq ft

Master: 12' x 17' | 203 sq ft

#### 2ND FLOOR

Interior Area: 834 sq ft
Perimeter Wall Length: 133 ft
Perimeter Wall Thickness: 7.0 in
Exterior Area: 912 sq ft