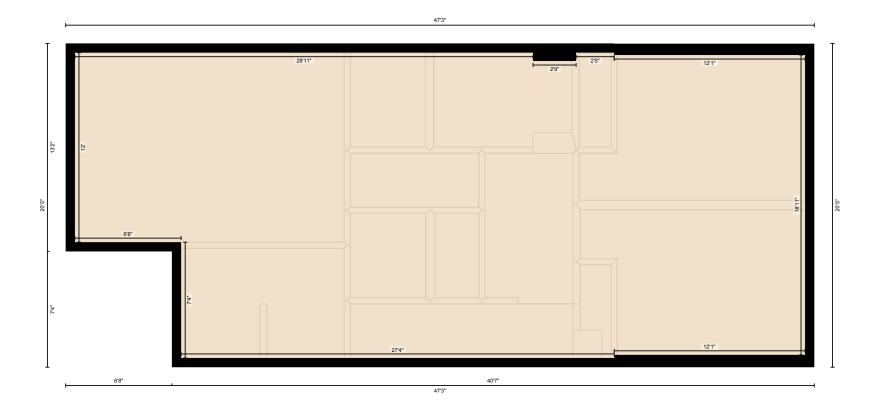

#### **Total Above Grade Floor Area**

Main Building Interior: 1650 sq ft Main Building Excluded: 28 sq ft **Main Building Exterior: 1813 sq ft** 

Measurement Diagram for: 1st Floor Exterior Wall Thickness: 7.0 in