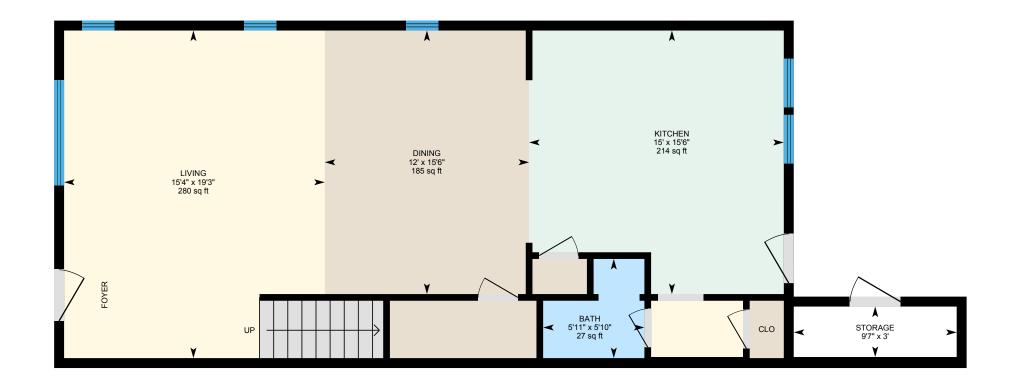

#### 1ST FLOOR

Bath: 5'10" x 5'11" | 27 sq ft Dining: 15'6" x 12' | 185 sq ft Kitchen: 15'6" x 15' | 214 sq ft Living: 19'3" x 15'4" | 280 sq ft

Storage: 3' x 9'7"

#### 1ST FLOOR

Interior Area: 816 sq ft
Excluded Area: 28 sq ft
Perimeter Wall Length: 146 ft
Perimeter Wall Thickness: 7.0 in
Exterior Area: 901 sq ft

#### **Total Above Grade Floor Area**

Main Building Interior: 1650 sq ft Main Building Excluded: 28 sq ft **Main Building Exterior: 1813 sq ft** 

Measurement Diagram for: 1st Floor Exterior Wall Thickness: 7.0 in