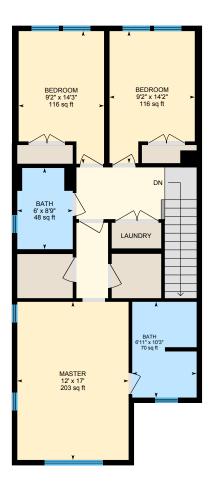

#### 2ND FLOOR

Bath: 6' x 8'9" | 48 sq ft

Bath: 6'11" x 10'3" | 70 sq ft

Bedroom: 9'2" x 14'3" | 116 sq ft

Bedroom: 9'2" x 14'2" | 116 sq ft

Master: 12' x 17' | 203 sq ft

#### 2ND FLOOR

Interior Area: 834 sq ft
Perimeter Wall Length: 133 ft
Perimeter Wall Thickness: 7.0 in
Exterior Area: 912 sq ft