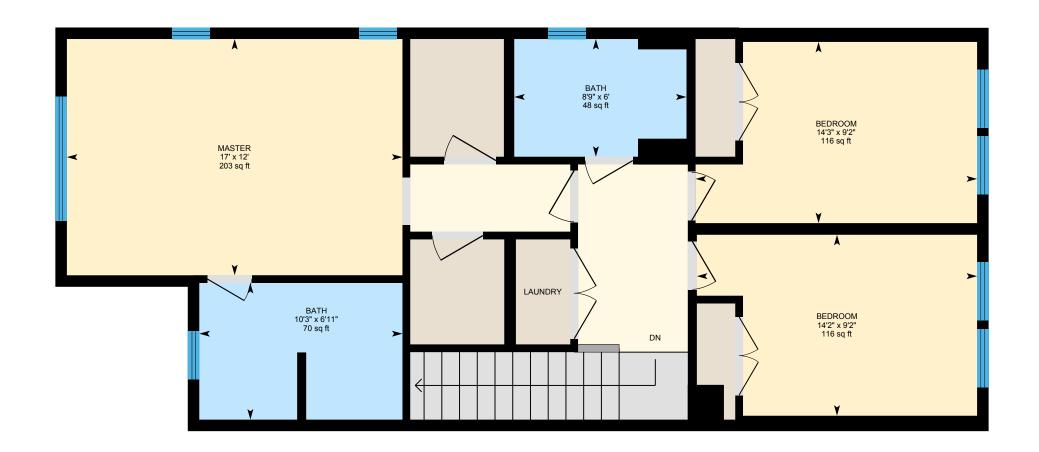

#### 1ST FLOOR

Interior Area: 816 sq ft
Excluded Area: 28 sq ft
Perimeter Wall Length: 146 ft
Perimeter Wall Thickness: 7.0 in
Exterior Area: 901 sq ft

#### **Total Above Grade Floor Area**

Main Building Interior: 1650 sq ft Main Building Excluded: 28 sq ft **Main Building Exterior: 1813 sq ft** 

Measurement Diagram for: 1st Floor Exterior Wall Thickness: 7.0 in