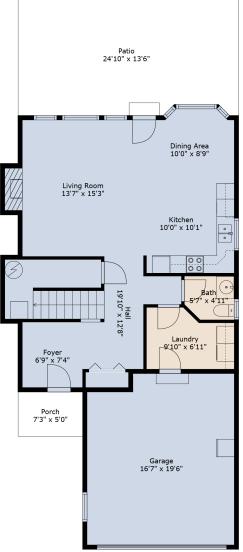

## 2068 Dunn Place

Kelly Johnston and Nicole Johnston \*Personal Real Estate Corporation 6047937686 smile@happyhomesbc.ca

#### **Estimated Areas:**

Main Floor: 782 sq. ft Above Main: 926 sq. ft Total: 1706 Sq. Ft