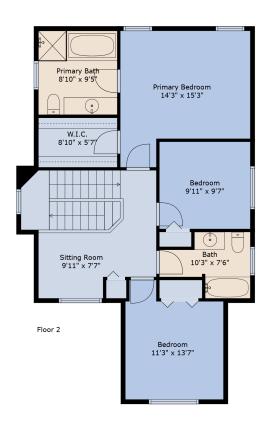

## 2068 Dunn Place

Kelly Johnston and Nicole Johnston \*Personal Real Estate Corporation 6047937686 smile@happyhomesbc.ca

#### **Estimated Areas:**

Main Floor: 782 sq. ft Above Main: 926 sq. ft Total: 1706 Sq. Ft