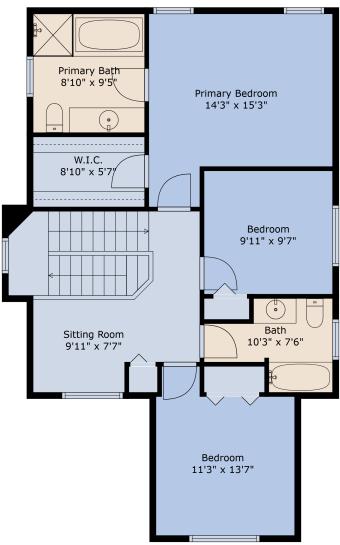

### 2068 Dunn Place

Kelly Johnston and Nicole Johnston \*Personal Real Estate
Corporation
6047937686
smile@happyhomesbc.ca

#### **Estimated Areas:**

Main Floor: 782 sq. ft Above Main: 926 sq. ft Total: 1706 Sq. Ft