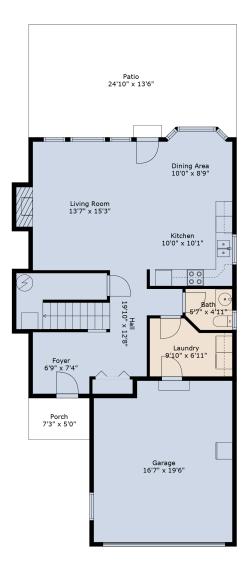

### 2068 Dunn Place

Kelly Johnston and Nicole Johnston \*Personal Real Estate
Corporation
6047937686
smile@happyhomesbc.ca

#### **Estimated Areas:**

Main Floor: 782 sq. ft Above Main: 926 sq. ft Total: 1706 Sq. Ft