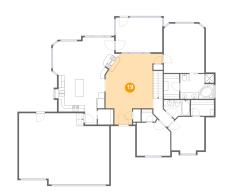

### Floor 2 - Dining Area

Dimensions: 20'1" x 12'7"

Area: 230 sq. ft

Counted as living area: Yes

Floor 2 - W.I.C.

Dimensions: 7'7" x 5'2"

Area: 39 sq. ft

Counted as living area: Yes

Heated: Yes Finished: Yes Enclosed: Yes Contiguous: Yes Permitted: Yes Wet space: No Addition: No Conversion: No