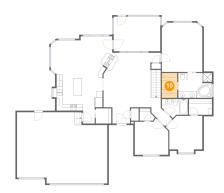

### Ploor 2 - Bath

**Dimensions:** 8'6" x 6'3"

Area: 43 sq. ft

Counted as living area: Yes

Heated: Yes Finished: Yes Enclosed: Yes Contiguous: Yes Permitted: Yes Wet space: Yes Addition: No Conversion: No