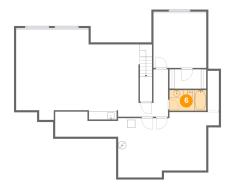

Floor 1 - W.I.C.

Dimensions: 9'3" x 4'10"

Area: 45 sq. ft

Counted as living area: Yes

Floor 1 - Bath

Dimensions: 9'3" x 5'2"

Area: 48 sq. ft

Counted as living area: Yes

Heated: Yes Finished: Yes Enclosed: Yes Contiguous: Yes Permitted: Yes Wet space: Yes Addition: No Conversion: No