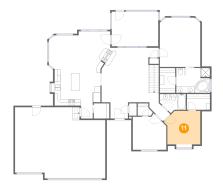

### 20 Floor 2 - Screened Porch

Dimensions: 15'3" x 11'4"

Area: 172 sq. ft

Counted as living area: No