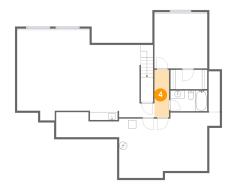

## Floor 2 - Primary Bath

**Dimensions:** 11'0" x 8'1"

Area: 89 sq. ft

Counted as living area: Yes

Heated: Yes Finished: Yes Enclosed: Yes Contiguous: Yes Permitted: Yes Wet space: Yes Addition: No Conversion: No