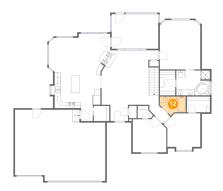

### Floor 2 - Hall

Dimensions: 8'0" x 3'3"

Area: 59 sq. ft

Counted as living area: Yes

Heated: Yes Finished: Yes Enclosed: Yes Contiguous: Yes Permitted: Yes Wet space: No Addition: No Conversion: No