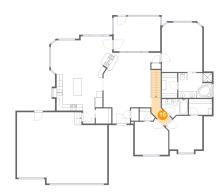

### Floor 2 - Hall

Dimensions: 8'0" x 3'3"

Area: 59 sq. ft

Counted as living area: Yes

Heated: Yes Finished: Yes Enclosed: Yes Contiguous: Yes Permitted: Yes Wet space: No Addition: No Conversion: No