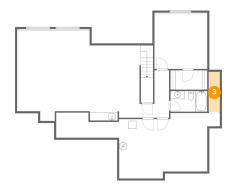

### Ploor 2 - Bath

**Dimensions:** 8'6" x 6'3"

Area: 43 sq. ft

Counted as living area: Yes

Heated: Yes Finished: Yes Enclosed: Yes Contiguous: Yes Permitted: Yes Wet space: Yes Addition: No Conversion: No