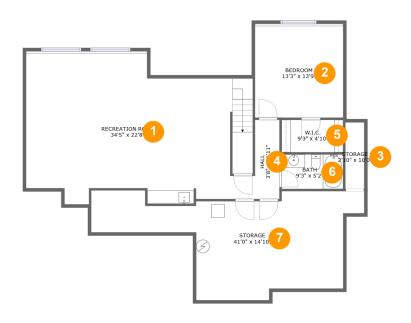

#### **Room dimensions**

Floor 2 Total sqft: 2519 Living area: 1648

| #  |                 | Dimensions     | sqft       | Counted as living area |
|----|-----------------|----------------|------------|------------------------|
| 8  | Laundry         | 5'1" x 5'0"    | 25 sq. ft  | Yes                    |
| 9  | Bedroom         | 11'0" x 11'11" | 115 sq. ft | Yes                    |
| 10 | W.I.C.          | 5'1" x 8'2"    | 41 sq. ft  | Yes                    |
| 11 | Bedroom         | 11'11" x 11'0" | 117 sq. ft | Yes                    |
| 12 | Bath            | 8'6" x 6'3"    | 43 sq. ft  | Yes                    |
| 13 | Primary Bath    | 11'0" x 8'1"   | 89 sq. ft  | Yes                    |
| 14 | Garage          | 29'6" x 23'3"  | 634 sq. ft | No                     |
| 15 | Primary Bedroom | 13'3" x 16'1"  | 210 sq. ft | Yes                    |
| 16 | Hall            | 8'0" x 3'3"    | 59 sq. ft  | Yes                    |
| 17 | Dining Area     | 20'1" x 12'7"  | 230 sq. ft | Yes                    |
| 18 | W.I.C.          | 7'7" x 5'2"    | 39 sq. ft  | Yes                    |

| #  |                | Dimensions    | sqft       | Counted as living area |
|----|----------------|---------------|------------|------------------------|
| 19 | Living Room    | 15'7" x 23'1" | 302 sq. ft | Yes                    |
| 20 | Screened Porch | 15'3" x 11'4" | 172 sq. ft | No                     |
| 21 | Kitchen        | 15'0" x 16'0" | 190 sq. ft | Yes                    |