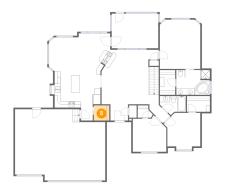

### Floor 2 - Laundry

Dimensions: 5'1" x 5'0"

Area: 25 sq. ft

Counted as living area: Yes

9 Floor 2 - Bedroom

Dimensions: 11'0" x 11'11"

**Area:** 115 sq. ft

Counted as living area: Yes