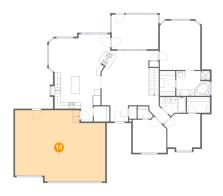

### Floor 1 - Recreation Room

Dimensions: 34'5" x 22'8"

Area: 672 sq. ft Counted as living area: Yes Heated: Yes
Finished: Yes
Enclosed: Yes
Contiguous: Yes
Permitted: Yes
Wet space: No
Addition: No
Conversion: No