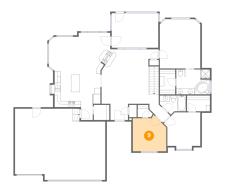

## Floor 2 - Primary Bedroom

Dimensions: 13'3" x 16'1" Area: 210 sq. ft

Counted as living area: Yes

Heated: Yes Finished: Yes Enclosed: Yes Contiguous: Yes Permitted: Yes Wet space: No Addition: No Conversion: No