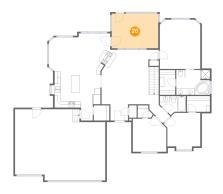

## Floor 2 - Living Room

**Dimensions:** 15'7" x 23'1"

Area: 302 sq. ft

Counted as living area: Yes

Heated: Yes Finished: Yes Enclosed: Yes Contiguous: Yes Permitted: Yes Wet space: No Addition: No Conversion: No