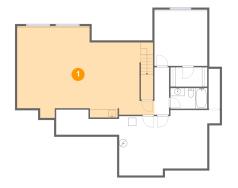

### Floor 1 - Recreation Room

Dimensions: 34'5" x 22'8"

Area: 672 sq. ft Counted as living area: Yes Heated: Yes
Finished: Yes
Enclosed: Yes
Contiguous: Yes
Permitted: Yes
Wet space: No
Addition: No
Conversion: No