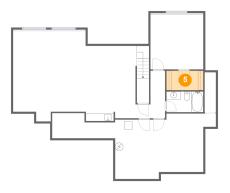

### Floor 2 - Garage

Dimensions: 29'6" x 23'3"

Area: 634 sq. ft

Counted as living area: No