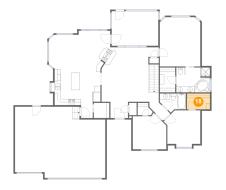

Floor 1 - W.I.C.

Dimensions: 9'3" x 4'10"

Area: 45 sq. ft

Counted as living area: Yes

Floor 1 - Bath

Dimensions: 9'3" x 5'2"

Area: 48 sq. ft

Counted as living area: Yes

Heated: Yes Finished: Yes Enclosed: Yes Contiguous: Yes Permitted: Yes Wet space: Yes Addition: No Conversion: No