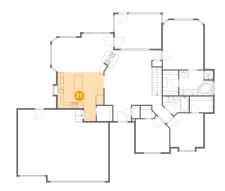

### Floor 1 - Recreation Room

Dimensions: 34'5" x 22'8"

Area: 672 sq. ft Counted as living area: Yes Heated: Yes
Finished: Yes
Enclosed: Yes
Contiguous: Yes
Permitted: Yes
Wet space: No
Addition: No
Conversion: No