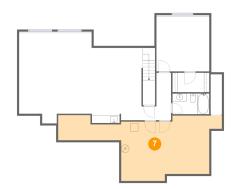

## Floor 1 - Storage

Dimensions: 41'0" x 14'10"

Area: 415 sq. ft

Counted as living area: No

Heated: No Finished: No Enclosed: No Contiguous: Yes Permitted: Yes Wet space: No Addition: No Conversion: No

Heated: Yes