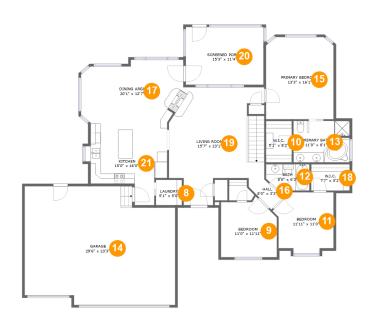

#### **Room dimensions**

Floor 2 Total sqft: 2519 Living area: 1648

| #  |                 | Dimensions     | sqft       | Counted as living area |
|----|-----------------|----------------|------------|------------------------|
| 8  | Laundry         | 5'1" x 5'0"    | 25 sq. ft  | Yes                    |
| 9  | Bedroom         | 11'0" x 11'11" | 115 sq. ft | Yes                    |
| 10 | W.I.C.          | 5'1" x 8'2"    | 41 sq. ft  | Yes                    |
| 11 | Bedroom         | 11'11" x 11'0" | 117 sq. ft | Yes                    |
| 12 | Bath            | 8'6" x 6'3"    | 43 sq. ft  | Yes                    |
| 13 | Primary Bath    | 11'0" x 8'1"   | 89 sq. ft  | Yes                    |
| 14 | Garage          | 29'6" x 23'3"  | 634 sq. ft | No                     |
| 15 | Primary Bedroom | 13'3" x 16'1"  | 210 sq. ft | Yes                    |
| 16 | Hall            | 8'0" x 3'3"    | 59 sq. ft  | Yes                    |
| 17 | Dining Area     | 20'1" x 12'7"  | 230 sq. ft | Yes                    |
| 18 | W.I.C.          | 7'7" x 5'2"    | 39 sq. ft  | Yes                    |

| #  |                | Dimensions    | sqft       | Counted as living area |
|----|----------------|---------------|------------|------------------------|
| 19 | Living Room    | 15'7" x 23'1" | 302 sq. ft | Yes                    |
| 20 | Screened Porch | 15'3" x 11'4" | 172 sq. ft | No                     |
| 21 | Kitchen        | 15'0" x 16'0" | 190 sq. ft | Yes                    |