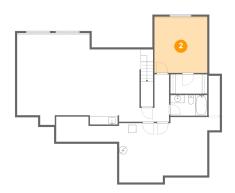

Floor 2 - Bedroom

Dimensions: 11'11" x 11'0"

Area: 117 sq. ft

Counted as living area: Yes