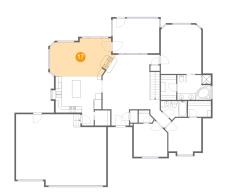

## Floor 2 - Living Room

**Dimensions:** 15'7" x 23'1"

Area: 302 sq. ft

Counted as living area: Yes

Heated: Yes Finished: Yes Enclosed: Yes Contiguous: Yes Permitted: Yes Wet space: No Addition: No Conversion: No