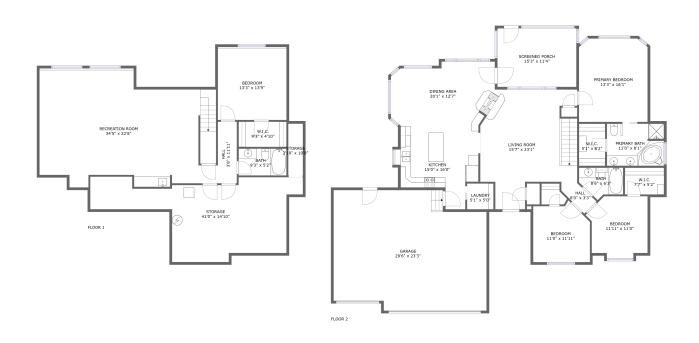

#### **Room dimensions**

Floor 1 Total sqft: 1577 Living area: 1089

| # |                 | Dimensions     | sqft       | Counted as living area |
|---|-----------------|----------------|------------|------------------------|
| 1 | Recreation Room | 34'5" x 22'8"  | 672 sq. ft | Yes                    |
| 2 | Bedroom         | 13'3" x 13'9"  | 187 sq. ft | Yes                    |
| 3 | Storage         | 2'10" x 10'0"  | 28 sq. ft  | No                     |
| 4 | Hall            | 3'8" x 11'11"  | 44 sq. ft  | Yes                    |
| 5 | W.I.C.          | 9'3" x 4'10"   | 45 sq. ft  | Yes                    |
| 6 | Bath            | 9'3" x 5'2"    | 48 sq. ft  | Yes                    |
| 7 | Storage         | 41'0" x 14'10" | 415 sq. ft | No                     |