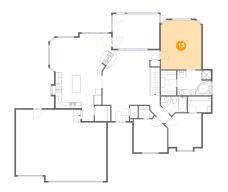

## Floor 2 - Primary Bedroom

Dimensions: 13'3" x 16'1" Area: 210 sq. ft

Counted as living area: Yes

Heated: Yes Finished: Yes Enclosed: Yes Contiguous: Yes Permitted: Yes Wet space: No Addition: No Conversion: No