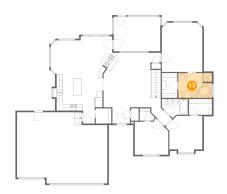

## Floor 2 - Primary Bath

**Dimensions:** 11'0" x 8'1"

Area: 89 sq. ft

Counted as living area: Yes

Heated: Yes Finished: Yes Enclosed: Yes Contiguous: Yes Permitted: Yes Wet space: Yes Addition: No Conversion: No