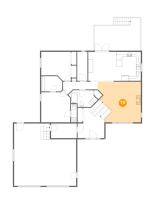

## Floor 2 - Living Room

**Dimensions**: 17'9" x 16'8"

Area: 260 sq. ft

Counted as Living Area:

Yes

Heated: Yes Finished: Yes Enclosed: Yes Contiguous:

Yes

Permitted: Yes Wet Space: No Addition: No Conversion: No