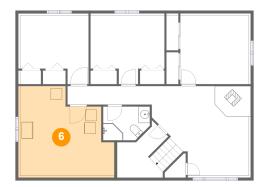

## 6 Floor 1 - Utility

**Dimensions**: 16'8" x 15'10"

Area: 229 sq. ft

Counted as Living Area:

Yes

Heated: Yes Finished: Yes Enclosed: Yes Contiguous:

Yes

Permitted: Yes Wet Space: No Addition: No Conversion: No