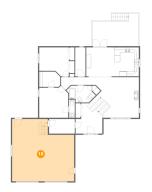

### 5 Floor 1 - Family Room

Dimensions: 17'2" x 15'10"

**Area:** 308 sq. ft

Counted as Living Area:

Yes

Heated: Yes Finished: Yes Enclosed: Yes Contiguous:

Yes