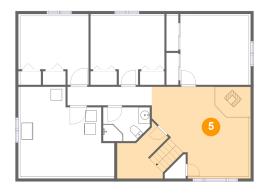

### 5 Floor 1 - Family Room

Dimensions: 17'2" x 15'10"

**Area:** 308 sq. ft

Counted as Living Area:

Yes

Heated: Yes Finished: Yes Enclosed: Yes Contiguous:

Yes