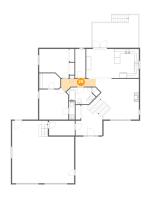

## Floor 1 - Sitting Room

Dimensions: 13'1" x 12'2"

**Area:** 137 sq. ft

Counted as Living Area:

Yes

Heated: Yes Finished: Yes Enclosed: Yes

Contiguous:

Yes