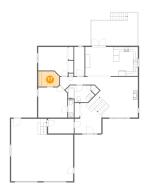

### 1 Floor 1 - Hall

**Dimensions**: 14'11" x 3'3" **Area**: 49 sq. ft

Counted as Living Area:

Yes

Heated: Yes Finished: Yes Enclosed: Yes Contiguous:

Yes

Permitted: Yes Wet Space: No Addition: No Conversion: No