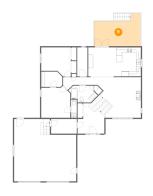

#### Floor 2 - Deck

**Dimensions**: 19'0" x 13'5"

**Area:** 207 sq. ft

Counted as Living Area: No

Heated: No Finished: Yes Enclosed: No Contiguous: Yes Permitted: Yes Wet Space: No Addition: No Conversion: No