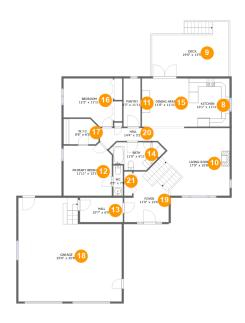

#### **Room Dimensions**

Floor 2 Total sqft: 2243 Living area: 1410

| #  | Room name       | Dimensions     | Area (sqft) | Counted as Living Area |
|----|-----------------|----------------|-------------|------------------------|
| 8  | Kitchen         | 10'1" x 11'11" | 120 sq. ft  | Yes                    |
| 9  | Deck            | 19'0" x 13'5"  | 207 sq. ft  | No                     |
| 10 | Living Room     | 17'9" x 16'8"  | 260 sq. ft  | Yes                    |
| 11 | Pantry          | 4'3" x 11'11"  | 50 sq. ft   | Yes                    |
| 12 | Primary Bedroom | 11'11" x 13'1" | 146 sq. ft  | Yes                    |
| 13 | Hall            | 10'7" x 6'0"   | 64 sq. ft   | Yes                    |
| 14 | Bath            | 11'0" x 6'11"  | 63 sq. ft   | Yes                    |
| 15 | Dining Area     | 11'8" x 11'11" | 139 sq. ft  | Yes                    |
| 16 | Bedroom         | 12'2" x 11'11" | 128 sq. ft  | Yes                    |
| 17 | W.i.c.          | 8'8" x 6'3"    | 52 sq. ft   | Yes                    |
| 18 | Garage          | 25'6" x 25'8"  | 585 sq. ft  | No                     |

| #  | Room name | Dimensions    | Area (sqft) | Counted as Living Area |
|----|-----------|---------------|-------------|------------------------|
| 19 | Foyer     | 11'0" x 12'6" | 141 sq. ft  | Yes                    |
| 20 | Hall      | 14'4" x 5'2"  | 50 sq. ft   | Yes                    |
| 21 | Wc        | 2'5" x 7'6"   | 18 sq. ft   | Yes                    |

#### Floor 2 - Kitchen

Dimensions: 10'1" x 11'11"

Area: 120 sq. ft

Counted as Living Area:

Yes

Heated: Yes Finished: Yes Enclosed: Yes Contiguous:

Yes

#### Floor 2 - Deck

**Dimensions**: 19'0" x 13'5"

**Area:** 207 sq. ft

Counted as Living Area: No

Heated: No Finished: Yes Enclosed: No Contiguous: Yes Permitted: Yes Wet Space: No Addition: No Conversion: No

## Floor 2 - Living Room

**Dimensions**: 17'9" x 16'8"

Area: 260 sq. ft

Counted as Living Area:

Yes

Heated: Yes Finished: Yes Enclosed: Yes Contiguous:

Yes

Permitted: Yes Wet Space: No Addition: No Conversion: No

## Floor 2 - Pantry

Dimensions: 4'3" x 11'11"

Area: 50 sq. ft

Counted as Living Area:

Yes

Heated: Yes Finished: Yes Enclosed: Yes Contiguous:

Yes

## 12 Floor 2 - Primary Bedroom

**Dimensions:** 11'11" x 13'1" **Area:** 146 sq. ft

Counted as Living Area:

Yes

Heated: Yes Finished: Yes Enclosed: Yes Contiguous:

Yes

Permitted: Yes Wet Space: No Addition: No Conversion: No

#### 10 Floor 2 - Hall

Dimensions: 10'7" x 6'0"

Area: 64 sq. ft

Counted as Living Area:

Yes

Heated: Yes Finished: Yes Enclosed: Yes Contiguous:

Yes

Permitted: Yes Wet Space: No Addition: No Conversion: No

### 4 Floor 2 - Bath

**Dimensions:** 11'0" x 6'11"

Area: 63 sq. ft

Counted as Living Area:

Yes

Heated: Yes Finished: Yes Enclosed: Yes Contiguous:

Yes

## 15 Floor 2 - Dining Area

**Dimensions:** 11'8" x 11'11" **Area:** 139 sq. ft

Counted as Living Area:

Yes

Heated: Yes Finished: Yes Enclosed: Yes Contiguous:

Yes

Permitted: Yes Wet Space: No Addition: No Conversion: No

#### 10 Floor 2 - Bedroom

Dimensions: 12'2" x 11'11"

Area: 128 sq. ft

Counted as Living Area:

Yes

Heated: Yes Finished: Yes Enclosed: Yes Contiguous:

Yes

Permitted: Yes Wet Space: No Addition: No Conversion: No

### Floor 2 - W.i.c.

Dimensions: 8'8" x 6'3"

Area: 52 sq. ft

Counted as Living Area:

Yes

Heated: Yes Finished: Yes Enclosed: Yes Contiguous:

Yes

**Dimensions:** 25'6" x 25'8"

Area: 585 sq. ft

Counted as Living Area: No

Heated: No Finished: No Enclosed: Yes Contiguous: Yes Permitted: Yes Wet Space: No Addition: No Conversion: No

## Floor 2 - Foyer

Dimensions: 11'0" x 12'6"

Area: 141 sq. ft

Counted as Living Area:

Yes

Heated: Yes Finished: Yes Enclosed: Yes

Contiguous:

Yes

Permitted: Yes Wet Space: No Addition: No Conversion: No

### Floor 2 - Hall

Dimensions: 14'4" x 5'2"

Area: 50 sq. ft

Counted as Living Area:

Yes

Heated: Yes Finished: Yes Enclosed: Yes Contiguous:

Yes

### Floor 2 - Wc

Dimensions: 2'5" x 7'6"

Area: 18 sq. ft

Counted as Living Area:

Yes

Heated: Yes Finished: Yes Enclosed: Yes Contiguous:

Yes