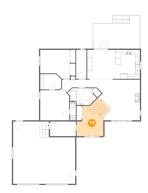

## 6 Floor 1 - Utility

**Dimensions**: 16'8" x 15'10"

Area: 229 sq. ft

Counted as Living Area:

Yes

Heated: Yes Finished: Yes Enclosed: Yes Contiguous:

Yes

Permitted: Yes Wet Space: No Addition: No Conversion: No