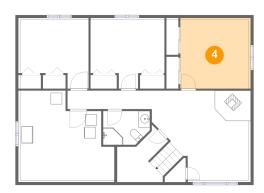

#### 4 Floor 1 - Bedroom

Dimensions: 12'1" x 12'2"

**Area:** 155 sq. ft

Counted as Living Area:

Yes

Heated: Yes Finished: Yes Enclosed: Yes Contiguous:

Yes

Permitted: Yes Wet Space: No Addition: No Conversion: No