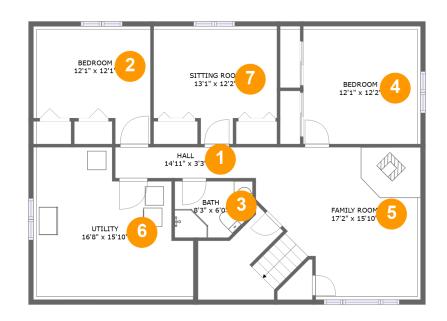

#### **Room Dimensions**

Floor 1 Total sqft: 1261 Living area: 1261

| # | Room name    | Dimensions     | Area (sqft) | Counted as Living Area |
|---|--------------|----------------|-------------|------------------------|
| 1 | Hall         | 14'11" x 3'3"  | 49 sq. ft   | Yes                    |
| 2 | Bedroom      | 12'1" x 12'1"  | 131 sq. ft  | Yes                    |
| 3 | Bath         | 8'3" x 6'0"    | 46 sq. ft   | Yes                    |
| 4 | Bedroom      | 12'1" x 12'2"  | 155 sq. ft  | Yes                    |
| 5 | Family Room  | 17'2" x 15'10" | 308 sq. ft  | Yes                    |
| 6 | Utility      | 16'8" x 15'10" | 229 sq. ft  | Yes                    |
| 7 | Sitting Room | 13'1" x 12'2"  | 137 sq. ft  | Yes                    |

### 1 Floor 1 - Hall

**Dimensions**: 14'11" x 3'3" **Area**: 49 sq. ft

Counted as Living Area:

Yes

Heated: Yes Finished: Yes Enclosed: Yes Contiguous:

Yes

Permitted: Yes Wet Space: No Addition: No Conversion: No

#### 2 Floor 1 - Bedroom

Dimensions: 12'1" x 12'1"

Area: 131 sq. ft

Counted as Living Area:

Yes

Heated: Yes Finished: Yes Enclosed: Yes Contiguous:

Yes

Dimensions: 8'3" x 6'0" Area: 46 sq. ft

Counted as Living Area:

Yes

Heated: Yes Finished: Yes Enclosed: Yes Contiguous:

Yes

Permitted: Yes Wet Space: Yes Addition: No Conversion: No

#### 4 Floor 1 - Bedroom

Dimensions: 12'1" x 12'2"

**Area:** 155 sq. ft

Counted as Living Area:

Yes

Heated: Yes Finished: Yes Enclosed: Yes Contiguous:

Yes

Permitted: Yes Wet Space: No Addition: No Conversion: No

### 5 Floor 1 - Family Room

Dimensions: 17'2" x 15'10"

**Area:** 308 sq. ft

Counted as Living Area:

Yes

Heated: Yes Finished: Yes Enclosed: Yes Contiguous:

Yes

## 6 Floor 1 - Utility

**Dimensions**: 16'8" x 15'10"

Area: 229 sq. ft

Counted as Living Area:

Yes

Heated: Yes Finished: Yes Enclosed: Yes Contiguous:

Yes

Permitted: Yes Wet Space: No Addition: No Conversion: No

## Floor 1 - Sitting Room

Dimensions: 13'1" x 12'2"

**Area:** 137 sq. ft

Counted as Living Area:

Yes

Heated: Yes Finished: Yes Enclosed: Yes

Contiguous:

Yes

Permitted: Yes Wet Space: No Addition: No Conversion: No