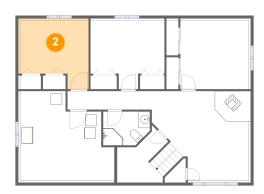

## 6 Floor 1 - Utility

**Dimensions**: 16'8" x 15'10"

Area: 229 sq. ft

Counted as Living Area:

Yes

Heated: Yes Finished: Yes Enclosed: Yes Contiguous:

Yes

Permitted: Yes Wet Space: No Addition: No Conversion: No