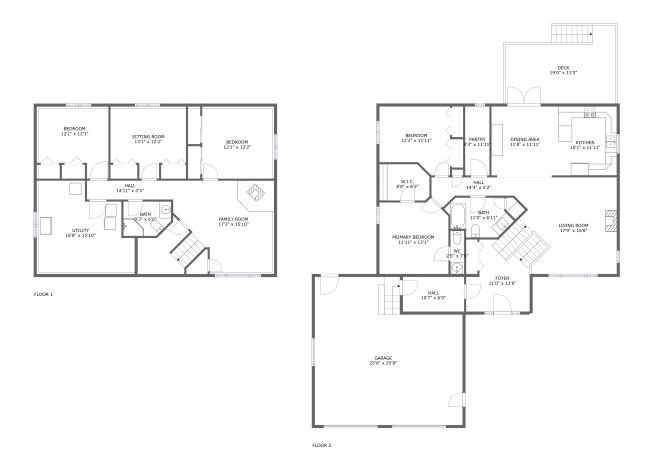

#### **Room Dimensions**

Floor 1 Total sqft: 1261 Living area: 1261

| # | Room name    | Dimensions     | Area (sqft) | Counted as Living Area |
|---|--------------|----------------|-------------|------------------------|
| 1 | Hall         | 14'11" x 3'3"  | 49 sq. ft   | Yes                    |
| 2 | Bedroom      | 12'1" x 12'1"  | 131 sq. ft  | Yes                    |
| 3 | Bath         | 8'3" x 6'0"    | 46 sq. ft   | Yes                    |
| 4 | Bedroom      | 12'1" x 12'2"  | 155 sq. ft  | Yes                    |
| 5 | Family Room  | 17'2" x 15'10" | 308 sq. ft  | Yes                    |
| 6 | Utility      | 16'8" x 15'10" | 229 sq. ft  | Yes                    |
| 7 | Sitting Room | 13'1" x 12'2"  | 137 sq. ft  | Yes                    |

#### **Room Dimensions**

Floor 2 Total sqft: 2243 Living area: 1410

| #  | Room name       | Dimensions     | Area (sqft) | Counted as Living Area |
|----|-----------------|----------------|-------------|------------------------|
| 8  | Kitchen         | 10'1" x 11'11" | 120 sq. ft  | Yes                    |
| 9  | Deck            | 19'0" x 13'5"  | 207 sq. ft  | No                     |
| 10 | Living Room     | 17'9" x 16'8"  | 260 sq. ft  | Yes                    |
| 11 | Pantry          | 4'3" x 11'11"  | 50 sq. ft   | Yes                    |
| 12 | Primary Bedroom | 11'11" x 13'1" | 146 sq. ft  | Yes                    |
| 13 | Hall            | 10'7" x 6'0"   | 64 sq. ft   | Yes                    |
| 14 | Bath            | 11'0" x 6'11"  | 63 sq. ft   | Yes                    |
| 15 | Dining Area     | 11'8" x 11'11" | 139 sq. ft  | Yes                    |
| 16 | Bedroom         | 12'2" x 11'11" | 128 sq. ft  | Yes                    |
| 17 | W.i.c.          | 8'8" x 6'3"    | 52 sq. ft   | Yes                    |
| 18 | Garage          | 25'6" x 25'8"  | 585 sq. ft  | No                     |

| #  | Room name | Dimensions    | Area (sqft) | Counted as Living Area |
|----|-----------|---------------|-------------|------------------------|
| 19 | Foyer     | 11'0" x 12'6" | 141 sq. ft  | Yes                    |
| 20 | Hall      | 14'4" x 5'2"  | 50 sq. ft   | Yes                    |
| 21 | Wc        | 2'5" x 7'6"   | 18 sq. ft   | Yes                    |