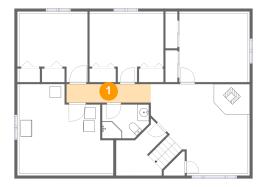

### 5 Floor 1 - Family Room

Dimensions: 17'2" x 15'10"

**Area:** 308 sq. ft

Counted as Living Area:

Yes

Heated: Yes Finished: Yes Enclosed: Yes Contiguous:

Yes