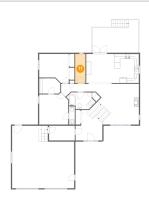

## Floor 2 - Pantry

Dimensions: 4'3" x 11'11"

Area: 50 sq. ft

Counted as Living Area:

Yes

Heated: Yes Finished: Yes Enclosed: Yes Contiguous:

Yes