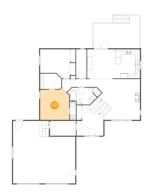

## 12 Floor 2 - Primary Bedroom

**Dimensions:** 11'11" x 13'1" **Area:** 146 sq. ft

Counted as Living Area:

Yes

Heated: Yes Finished: Yes Enclosed: Yes Contiguous:

Yes

Permitted: Yes Wet Space: No Addition: No Conversion: No