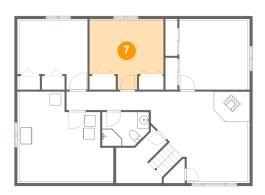

## Floor 1 - Sitting Room

Dimensions: 13'1" x 12'2"

**Area:** 137 sq. ft

Counted as Living Area:

Yes

Heated: Yes Finished: Yes Enclosed: Yes

Contiguous:

Yes