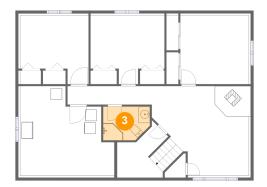

## Floor 1 - Sitting Room

Dimensions: 13'1" x 12'2"

**Area:** 137 sq. ft

Counted as Living Area:

Yes

Heated: Yes Finished: Yes Enclosed: Yes

Contiguous:

Yes