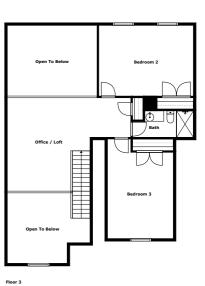

## Floor plan

\_8\_

Measurements Are Calculated By Cubicasa Technology. Deemed Highly Reliable But Not Guaranteed.

CubiCasa | All data points are estimations and might differ from real world values.

## **Appendix 1: Data sheet**

| Bath - 4             | Bath - Toilet - 1     | Room - 1                      |
|----------------------|-----------------------|-------------------------------|
| Room - Boiler - 1    | MediaRoom - 1         | MediaRoom - Game - 1          |
| Utility - 1          | Utility - Laundry - 1 | Bedroom - 1                   |
| Bedroom - Master - 1 | Closet - 1            | Closet - Walkin - 1           |
| Outdoor - 2          | Outdoor - Patio - 1   | Outdoor - Patio - Covered - 1 |
| Outdoor - Porch - 1  | LivingRoom - 1        | LivingRoom - Great - 1        |
| Kitchen - 1          | Garage - 1            | Dining - 1                    |
| Dining - Open - 1    | OpenToBelow - 2       |                               |