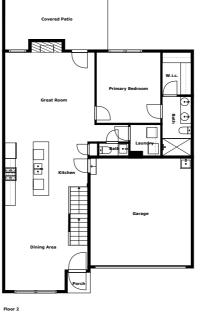

## Floor plan

\_8\_

Measurements Are Calculated By Cubicasa Technology. Deemed Highly Reliable But Not Guaranteed.

CubiCasa | All data points are estimations and might differ from real world values.

## **Appendix 1: Data sheet**

| Bath - 4             | Bath - Toilet - 1     | Room - 1                      |
|----------------------|-----------------------|-------------------------------|
| Room - Boiler - 1    | MediaRoom - 1         | MediaRoom - Game - 1          |
| Utility - 1          | Utility - Laundry - 1 | Bedroom - 1                   |
| Bedroom - Master - 1 | Closet - 1            | Closet - Walkin - 1           |
| Outdoor - 2          | Outdoor - Patio - 1   | Outdoor - Patio - Covered - 1 |
| Outdoor - Porch - 1  | LivingRoom - 1        | LivingRoom - Great - 1        |
| Kitchen - 1          | Garage - 1            | Dining - 1                    |
| Dining - Open - 1    | OpenToBelow - 2       |                               |