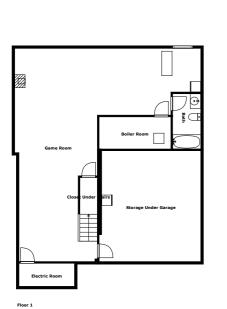

## Floor plan

\_8\_

Measurements Are Calculated By Cubicasa Technology. Deemed Highly Reliable But Not Guaranteed.

CubiCasa | All data points are estimations and might differ from real world values.

## **Appendix 1: Data sheet**

| Bath - 4             | Bath - Toilet - 1     | Room - 1                      |
|----------------------|-----------------------|-------------------------------|
| Room - Boiler - 1    | MediaRoom - 1         | MediaRoom - Game - 1          |
| Utility - 1          | Utility - Laundry - 1 | Bedroom - 1                   |
| Bedroom - Master - 1 | Closet - 1            | Closet - Walkin - 1           |
| Outdoor - 2          | Outdoor - Patio - 1   | Outdoor - Patio - Covered - 1 |
| Outdoor - Porch - 1  | LivingRoom - 1        | LivingRoom - Great - 1        |
| Kitchen - 1          | Garage - 1            | Dining - 1                    |
| Dining - Open - 1    | OpenToBelow - 2       |                               |