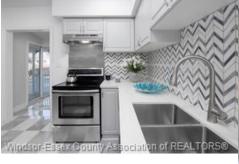

Stainless Steel DW, Fridge & Stove included.

Quartz Countertop & Undermount Sink and Faucet. Beautiful Chevron Backsplash.

Lovely Chevron Backsplash

Huge Eating/Dining Sunroom area

Covered Large Sundeck.....GREAT for BBqing & Private Lounging.