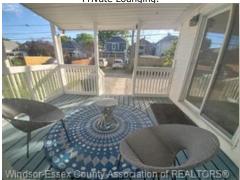

Stainless Steel DW, Fridge & Stove included.

Quartz Countertop & Undermount Sink and Faucet. Beautiful Chevron Backsplash.

Lovely Chevron Backsplash

Huge Eating/Dining Sunroom area

Covered Large Sundeck.....GREAT for BBqing & Private Lounging.