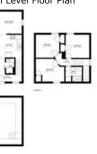

Large Sundeck.....GREAT for BBqing & Private Lounging.



Bright Modern Livingroom



Open Concept design to Kitchen



View From Living Room Window.



Hallway to Foyer, and with New Thermostat.



High Ceilings Modern Decor, with Barn Door.



Barn Door to Main floor Bathroom

Main Floor 3 Piece Bathroom

Large Front Main Floor Bedroom #1



Wide Step Staircase to Upper Level

Upper large Bedroom #2

Upper Large Bedroom #3



Upper Large Bedroom #4

Upper Stacked W&D included

Upper 3 Piece Bathroom 4ft Shower Stall with sliding glass door.



level

Lower Level for Children's Play Area.

Solid Furnace and venting



Lots of Lower Level Storage and work space

Easy access alley parking

Graveled and wide for 2 vehicles











Top Drone Front Pic





Will describe the search of th



Will describe the sex County Association of REALTORS® All 3 Levels