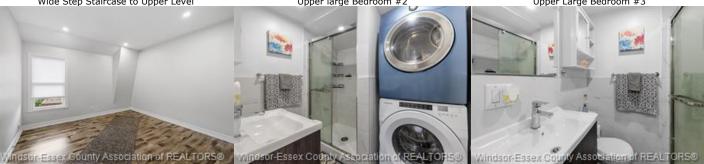

Main Floor 3 Piece Bathroom

Large Front Main Floor Bedroom #1

Wide Step Staircase to Upper Level

Upper large Bedroom #2

Upper Large Bedroom #3

Upper Large Bedroom #4

Upper Stacked W&D included

Upper 3 Piece Bathroom 4ft Shower Stall with sliding glass door.