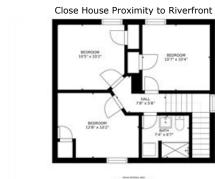

Main Floor 3 Piece Bathroom

Large Front Main Floor Bedroom #1

Wide Step Staircase to Upper Level

Upper large Bedroom #2

Upper Large Bedroom #3

Upper Large Bedroom #4

Upper Stacked W&D included

Upper 3 Piece Bathroom 4ft Shower Stall with sliding glass door.