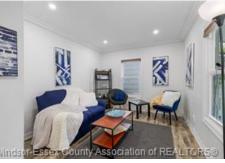

Bright Modern Livingroom

Open Concept design to Kitchen

View From Living Room Window.

Hallway to Foyer, and with New Thermostat.

High Ceilings Modern Decor, with Barn Door.

Barn Door to Main floor Bathroom