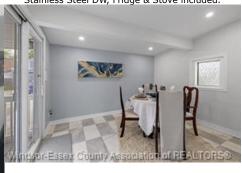

Stainless Steel DW, Fridge & Stove included.

Quartz Countertop & Undermount Sink and Faucet. Beautiful Chevron Backsplash.

Lovely Chevron Backsplash

Huge Eating/Dining Sunroom area

Covered Large Sundeck.....GREAT for BBqing & Private Lounging.