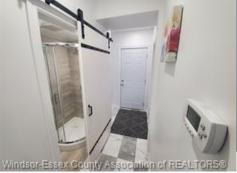

Bright Modern Livingroom

Open Concept design to Kitchen

View From Living Room Window.

Hallway to Foyer, and with New Thermostat.

High Ceilings Modern Decor, with Barn Door.

Barn Door to Main floor Bathroom

Main Floor 3 Piece Bathroom

Large Front Main Floor Bedroom #1

Wide Step Staircase to Upper Level

Upper large Bedroom #2

Upper Large Bedroom #3

Upper Large Bedroom #4

Upper Stacked W&D included

Upper 3 Piece Bathroom 4ft Shower Stall with sliding glass door.