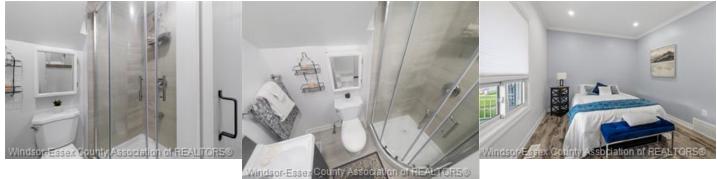

Main Floor 3 Piece Bathroom

Large Front Main Floor Bedroom #1

Wide Step Staircase to Upper Level

Upper large Bedroom #2

Upper Large Bedroom #3

Upper Large Bedroom #4

Upper Stacked W&D included

Upper 3 Piece Bathroom 4ft Shower Stall with sliding glass door.