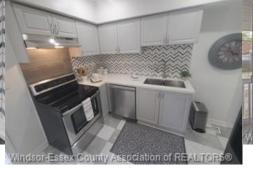

## **All Photos View**

MLS® 24010954 Price: \$379,900 Address: 365 JOSEPHINE AVENUE

Recently Renovated

4Bd & 2bth near UofW and Riverfront

Welcome to an Excellent Quality Property!

Windsor-Essay County Association of REALTORS Awesome Open Porcelain Floored Kitchen.

Stainless Steel DW, Fridge & Stove included.

Quartz Countertop & Undermount Sink and Faucet. Beautiful Chevron Backsplash.

Lovely Chevron Backsplash

Huge Eating/Dining Sunroom area

Covered Large Sundeck.....GREAT for BBqing & Private Lounging.