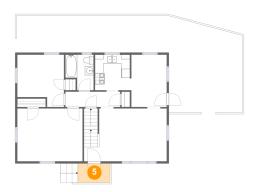

# 5 Floor 2 - Porch

Dimensions: 7'4" x 4'4" Area: 32 sq. ft Counted as living area: No

Heated: No Finished: Yes Enclosed: No Contiguous: Yes Permitted: Yes Wet space: No Addition: No Conversion: No