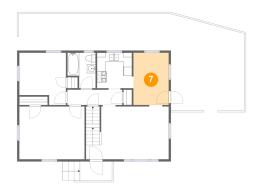

#### Floor 2 - Dining Area

Dimensions: 8'1" x 12'0" Area: 97 sq. ft Counted as living area: Yes Heated: Yes Finished: Yes Enclosed: Yes Contiguous: Yes Permitted: Yes Wet space: No Addition: No Conversion: No