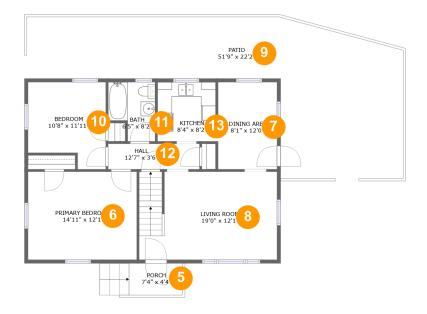

# **Room dimensions**

Floor 2

Total sqft: 1559 Living area: 896

| #  |                 | Dimensions     | sqft       | Counted as living area |
|----|-----------------|----------------|------------|------------------------|
| 5  | Porch           | 7'4" x 4'4"    | 32 sq. ft  | No                     |
| 6  | Primary Bedroom | 14'11" x 12'1" | 181 sq. ft | Yes                    |
| 7  | Dining Area     | 8'1" x 12'0"   | 97 sq. ft  | Yes                    |
| 8  | Living Room     | 19'0" x 12'1"  | 228 sq. ft | Yes                    |
| 9  | Patio           | 51'9" x 22'2"  | 631 sq. ft | No                     |
| 10 | Bedroom         | 10'8" x 11'11" | 113 sq. ft | Yes                    |
| 11 | Bath            | 6'5" x 8'2"    | 45 sq. ft  | Yes                    |
| 12 | Hall            | 12'7" x 3'6"   | 44 sq. ft  | Yes                    |
| 13 | Kitchen         | 8'4" x 8'2"    | 66 sq. ft  | Yes                    |

# 5 Floor 2 - Porch

Dimensions: 7'4" x 4'4" Area: 32 sq. ft Counted as living area: No

Heated: No Finished: Yes Enclosed: No Contiguous: Yes Permitted: Yes Wet space: No Addition: No Conversion: No

# Floor 2 - Primary Bedroom

Dimensions: 14'11" x 12'1" Area: 181 sq. ft Counted as living area: Yes Heated: Yes Finished: Yes Enclosed: Yes Contiguous: Yes Permitted: Yes Wet space: No Addition: No Conversion: No

#### Floor 2 - Dining Area

Dimensions: 8'1" x 12'0" Area: 97 sq. ft Counted as living area: Yes Heated: Yes Finished: Yes Enclosed: Yes Contiguous: Yes Permitted: Yes Wet space: No Addition: No Conversion: No

# Floor 2 - Living Room

Dimensions: 19'0" x 12'1" Area: 228 sq. ft Counted as living area: Yes Heated: Yes Finished: Yes Enclosed: Yes Contiguous: Yes Permitted: Yes Wet space: No Addition: No Conversion: No

# 🦻 Floor 2 - Patio

Dimensions: 51'9" x 22'2" Area: 631 sq. ft Counted as living area: No Heated: No Finished: Yes Enclosed: No Contiguous: Yes Permitted: Yes Wet space: No Addition: No Conversion: No

#### Floor 2 - Bedroom

Dimensions: 10'8" x 11'11" Area: 113 sq. ft Counted as living area: Yes Heated: Yes Finished: Yes Enclosed: Yes Contiguous: Yes Permitted: Yes Wet space: No Addition: No Conversion: No

# 1 Floor 2 - Bath

Dimensions: 6'5" x 8'2" Area: 45 sq. ft Counted as living area: Yes Heated: Yes Finished: Yes Enclosed: Yes Contiguous: Yes Permitted: Yes Wet space: Yes Addition: No Conversion: No

# Ploor 2 - Hall

Dimensions: 12'7" x 3'6" Area: 44 sq. ft Counted as living area: Yes Heated: Yes Finished: Yes Enclosed: Yes Contiguous: Yes Permitted: Yes Wet space: No Addition: No Conversion: No

#### Floor 2 - Kitchen

Dimensions: 8'4" x 8'2" Area: 66 sq. ft Counted as living area: Yes Heated: Yes Finished: Yes Enclosed: Yes Contiguous: Yes Permitted: Yes Wet space: No Addition: No Conversion: No