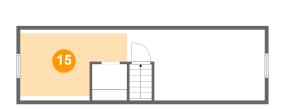

# 🤨 Floor 3 - Bedroom

Dimensions: 14'11" x 9'11" Area: 106 sq. ft Counted as living area: Yes Heated: Yes Finished: Yes Enclosed: Yes Contiguous: Yes Permitted: Yes Wet space: No Addition: No Conversion: No