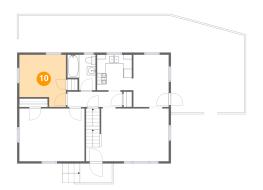

# 1 Floor 2 - Bath

Dimensions: 6'5" x 8'2" Area: 45 sq. ft Counted as living area: Yes Heated: Yes Finished: Yes Enclosed: Yes Contiguous: Yes Permitted: Yes Wet space: Yes Addition: No Conversion: No