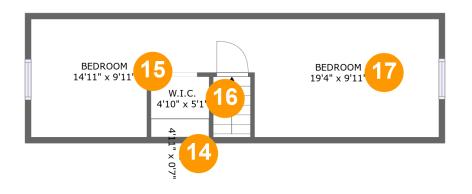

#### Floor 3

#### Total sqft: 385 Living area: 316

| #  |         | Dimensions     | sqft       | Counted as living area |
|----|---------|----------------|------------|------------------------|
| 14 | CI      | 4'11" x 0'7"   | 3 sq. ft   | No                     |
| 15 | Bedroom | 14'11" x 9'11" | 106 sq. ft | Yes                    |
| 16 | W.I.C.  | 4'10" x 5'1"   | 22 sq. ft  | Yes                    |
| 17 | Bedroom | 19'4" x 9'11"  | 151 sq. ft | Yes                    |

Floor 3 - Cl

Dimensions: 4'11" x 0'7" Area: 3 sq. ft Counted as living area: No Heated: Yes Finished: Yes Enclosed: Yes Contiguous: Yes Permitted: Yes Wet space: No Addition: No Conversion: No

# 🤨 Floor 3 - Bedroom

Dimensions: 14'11" x 9'11" Area: 106 sq. ft Counted as living area: Yes Heated: Yes Finished: Yes Enclosed: Yes Contiguous: Yes Permitted: Yes Wet space: No Addition: No Conversion: No

🤨 Floor 3 - W.I.C.

Dimensions: 4'10" x 5'1" Area: 22 sq. ft Counted as living area: Yes Heated: Yes Finished: Yes Enclosed: Yes Contiguous: Yes Permitted: Yes Wet space: No Addition: No Conversion: No

# 😳 Floor 3 - Bedroom

Dimensions: 19'4" x 9'11" Area: 151 sq. ft Counted as living area: Yes Heated: Yes Finished: Yes Enclosed: Yes Contiguous: Yes Permitted: Yes Wet space: No Addition: No Conversion: No