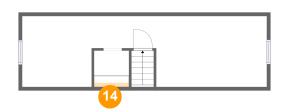

Floor 3 - Cl

Dimensions: 4'11" x 0'7" Area: 3 sq. ft Counted as living area: No Heated: Yes Finished: Yes Enclosed: Yes Contiguous: Yes Permitted: Yes Wet space: No Addition: No Conversion: No