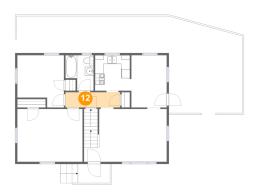

# Ploor 2 - Hall

Dimensions: 12'7" x 3'6" Area: 44 sq. ft Counted as living area: Yes Heated: Yes Finished: Yes Enclosed: Yes Contiguous: Yes Permitted: Yes Wet space: No Addition: No Conversion: No