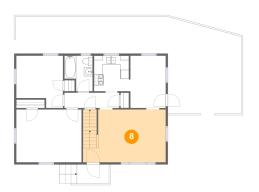

# 🦻 Floor 2 - Patio

Dimensions: 51'9" x 22'2" Area: 631 sq. ft Counted as living area: No Heated: No Finished: Yes Enclosed: No Contiguous: Yes Permitted: Yes Wet space: No Addition: No Conversion: No