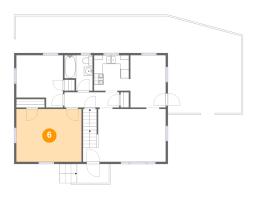

# Floor 2 - Primary Bedroom

Dimensions: 14'11" x 12'1" Area: 181 sq. ft Counted as living area: Yes Heated: Yes Finished: Yes Enclosed: Yes Contiguous: Yes Permitted: Yes Wet space: No Addition: No Conversion: No