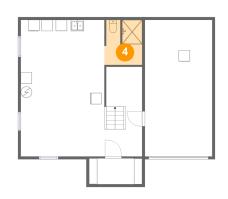

Dimensions: 9'6" x 4'7" Area: 44 sq. ft Counted as living area: No Heated: No Finished: No Enclosed: No Contiguous: Yes Permitted: Yes Wet space: No Addition: No Conversion: No

Dimensions: 6'9" x 8'1" Area: 51 sq. ft Counted as living area: No Heated: Yes Finished: No Enclosed: Yes Contiguous: Yes Permitted: Yes Wet space: Yes Addition: No Conversion: No