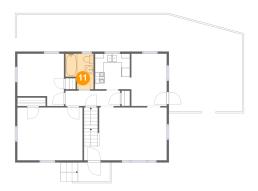

# Ploor 2 - Hall

Dimensions: 12'7" x 3'6" Area: 44 sq. ft Counted as living area: Yes Heated: Yes Finished: Yes Enclosed: Yes Contiguous: Yes Permitted: Yes Wet space: No Addition: No Conversion: No