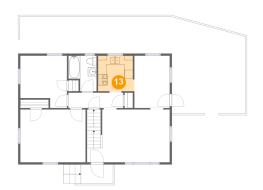

# 🤨 Floor 3 - Bedroom

Dimensions: 14'11" x 9'11" Area: 106 sq. ft Counted as living area: Yes Heated: Yes Finished: Yes Enclosed: Yes Contiguous: Yes Permitted: Yes Wet space: No Addition: No Conversion: No