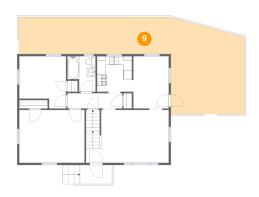

#### Floor 2 - Bedroom

Dimensions: 10'8" x 11'11" Area: 113 sq. ft Counted as living area: Yes Heated: Yes Finished: Yes Enclosed: Yes Contiguous: Yes Permitted: Yes Wet space: No Addition: No Conversion: No