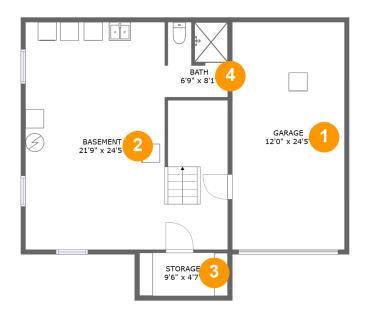

#### Total sqft: 948 Living area: 0

| # |          | Dimensions    | sqft       | Counted as living area |
|---|----------|---------------|------------|------------------------|
| 1 | Garage   | 12'0" x 24'5" | 294 sq. ft | No                     |
| 2 | Basement | 21'9" x 24'5" | 471 sq. ft | No                     |
| 3 | Storage  | 9'6" x 4'7"   | 44 sq. ft  | No                     |
| 4 | Bath     | 6'9" x 8'1"   | 51 sq. ft  | No                     |

Dimensions: 12'0" x 24'5" Area: 294 sq. ft Counted as living area: No Heated: No Finished: No Enclosed: Yes Contiguous: Yes Permitted: Yes Wet space: No Addition: No Conversion: No

Dimensions: 21'9" x 24'5" Area: 471 sq. ft Counted as living area: No Heated: Yes Finished: No Enclosed: Yes Contiguous: Yes Permitted: Yes Wet space: No Addition: No Conversion: No

Dimensions: 9'6" x 4'7" Area: 44 sq. ft Counted as living area: No Heated: No Finished: No Enclosed: No Contiguous: Yes Permitted: Yes Wet space: No Addition: No Conversion: No

Dimensions: 6'9" x 8'1" Area: 51 sq. ft Counted as living area: No Heated: Yes Finished: No Enclosed: Yes Contiguous: Yes Permitted: Yes Wet space: Yes Addition: No Conversion: No