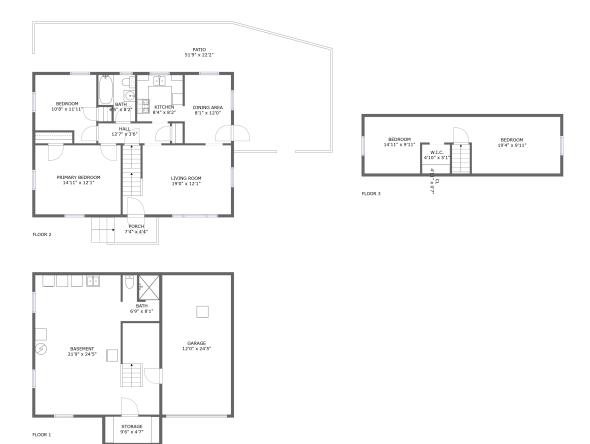

#### Floor 1

#### Total sqft: 948 Living area: 0

| # |          | Dimensions    | sqft       | Counted as living area |
|---|----------|---------------|------------|------------------------|
| 1 | Garage   | 12'0" x 24'5" | 294 sq. ft | No                     |
| 2 | Basement | 21'9" x 24'5" | 471 sq. ft | No                     |
| 3 | Storage  | 9'6" x 4'7"   | 44 sq. ft  | No                     |
| 4 | Bath     | 6'9" x 8'1"   | 51 sq. ft  | No                     |

# **Room dimensions**

Floor 2

Total sqft: 1559 Living area: 896

| #  |                 | Dimensions     | sqft       | Counted as living area |
|----|-----------------|----------------|------------|------------------------|
| 5  | Porch           | 7'4" x 4'4"    | 32 sq. ft  | No                     |
| 6  | Primary Bedroom | 14'11" x 12'1" | 181 sq. ft | Yes                    |
| 7  | Dining Area     | 8'1" x 12'0"   | 97 sq. ft  | Yes                    |
| 8  | Living Room     | 19'0" x 12'1"  | 228 sq. ft | Yes                    |
| 9  | Patio           | 51'9" x 22'2"  | 631 sq. ft | No                     |
| 10 | Bedroom         | 10'8" x 11'11" | 113 sq. ft | Yes                    |
| 11 | Bath            | 6'5" x 8'2"    | 45 sq. ft  | Yes                    |
| 12 | Hall            | 12'7" x 3'6"   | 44 sq. ft  | Yes                    |
| 13 | Kitchen         | 8'4" x 8'2"    | 66 sq. ft  | Yes                    |

# **Room dimensions**

#### Floor 3

#### Total sqft: 385 Living area: 316

| #  |         | Dimensions     | sqft       | Counted as living area |
|----|---------|----------------|------------|------------------------|
| 14 | CI      | 4'11" x 0'7"   | 3 sq. ft   | No                     |
| 15 | Bedroom | 14'11" x 9'11" | 106 sq. ft | Yes                    |
| 16 | W.I.C.  | 4'10" x 5'1"   | 22 sq. ft  | Yes                    |
| 17 | Bedroom | 19'4" x 9'11"  | 151 sq. ft | Yes                    |