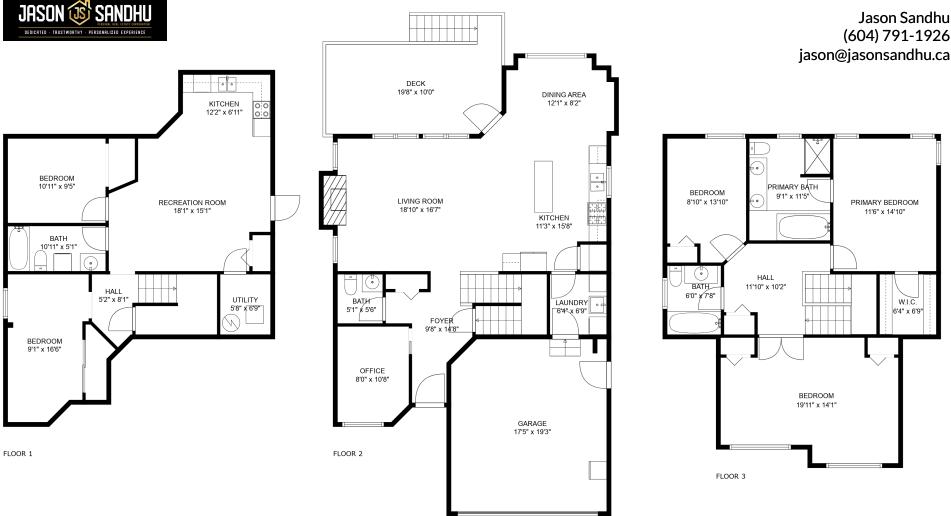

## 9-5545 Peach Rd

## **Estimated Areas:**

Below Main: 926 sq. ft Main Floor: 977 sq. ft <u>Above Main: 1021 sq. ft</u> Total: 2924 Sq. Ft

E&O Insured. For advertising purposes only. Not intended for architectural or construction use. Floorplan and measurements are approximate within +/- 2% tolerance.