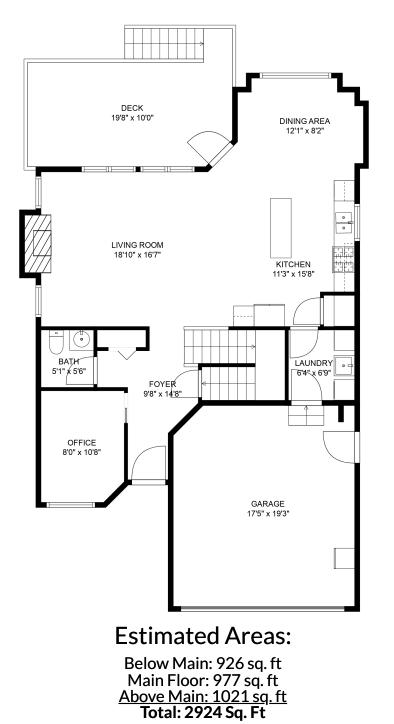

## **Estimated Areas:**

Below Main: 926 sq. ft Main Floor: 977 sq. ft <u>Above Main: 1021 sq. ft</u> Total: 2924 Sq. Ft

E&O Insured. For advertising purposes only. Not intended for architectural or construction use. Floorplan and measurements are approximate within +/- 2% tolerance.