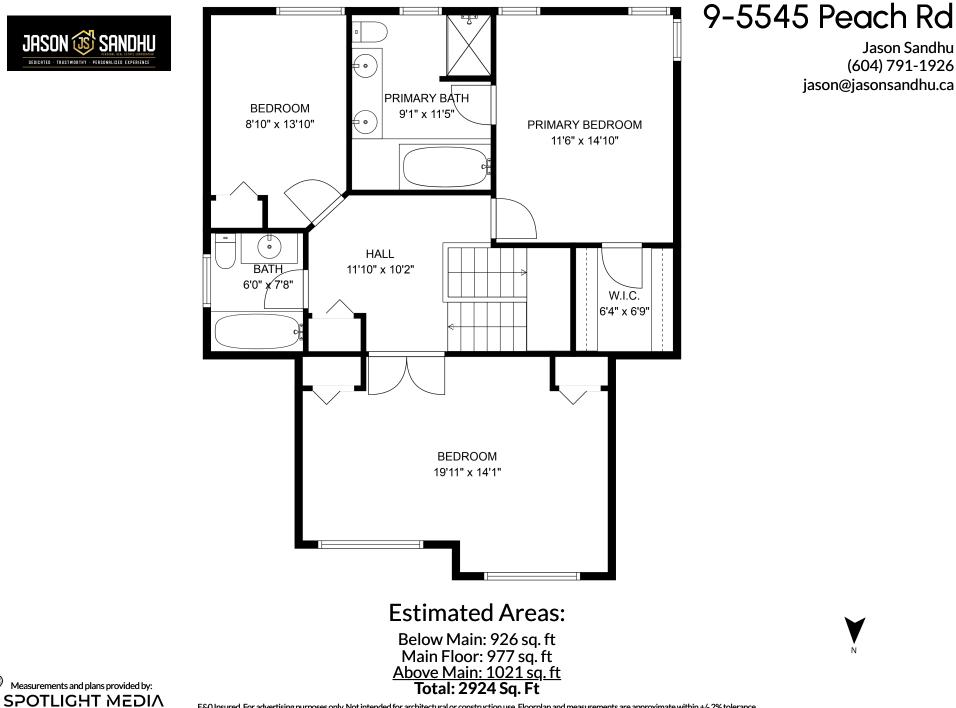

## 9-5545 Peach Rd

## **Estimated Areas:**

Below Main: 926 sq. ft Main Floor: 977 sq. ft <u>Above Main: 1021 sq. ft</u> Total: 2924 Sq. Ft

E&O Insured. For advertising purposes only. Not intended for architectural or construction use. Floorplan and measurements are approximate within +/- 2% tolerance.