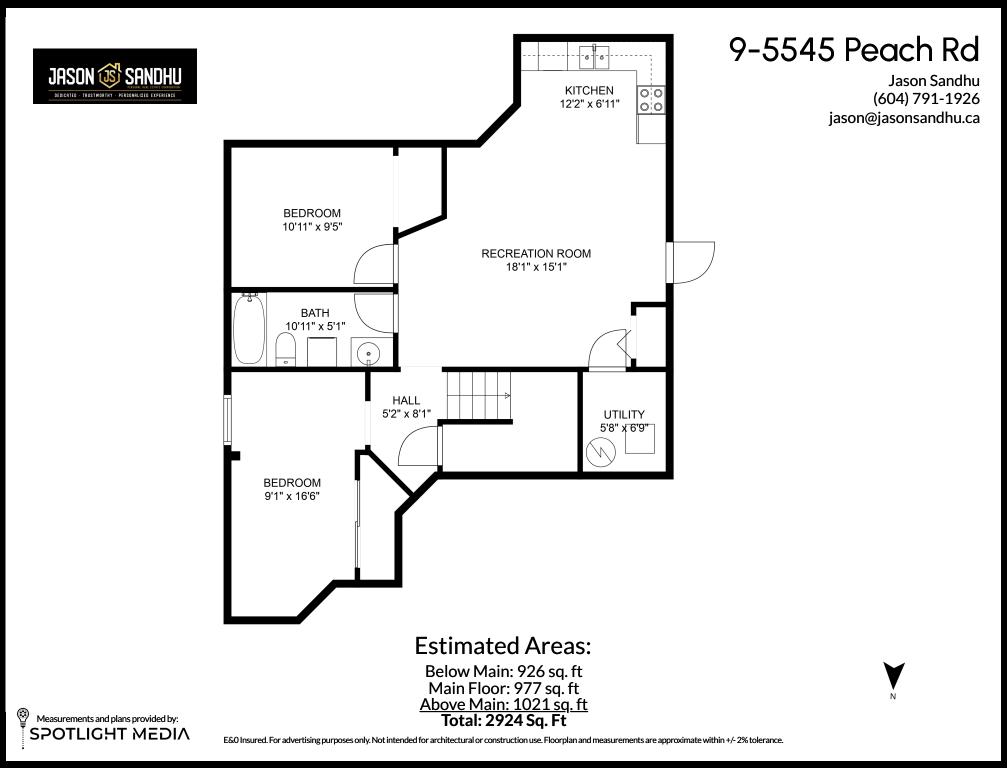

## 9-5545 Peach Rd

## **Estimated Areas:**

Below Main: 926 sq. ft Main Floor: 977 sq. ft <u>Above Main: 1021 sq. ft</u> Total: 2924 Sq. Ft

E&O Insured. For advertising purposes only. Not intended for architectural or construction use. Floorplan and measurements are approximate within +/- 2% tolerance.