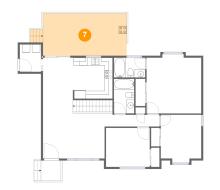

#### Floor 2 - Deck

Dimensions: 21'2" x 10'8" Area: 237 sq. ft Counted as living area: No Heated: No Finished: Yes Enclosed: No Contiguous: Yes Permitted: Yes Wet space: No Addition: No Conversion: No

Dimensions: 5'0" x 5'1" Area: 35 sq. ft Counted as living area: No