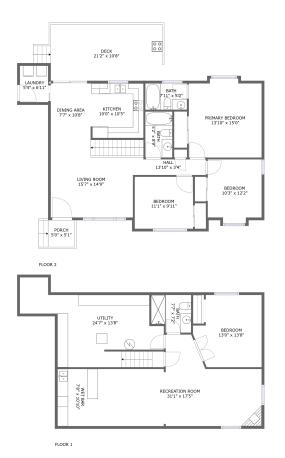

## **Room dimensions**

Floor 1

Total sqft: 1085 Living area: 754

| # |                 | Dimensions    | sqft       | Counted as living area |
|---|-----------------|---------------|------------|------------------------|
| 1 | Recreation Room | 31'1" x 17'5" | 378 sq. ft | Yes                    |
| 2 | Wet Bar         | 7'8" x 10'10" | 83 sq. ft  | Yes                    |
| 3 | Utility         | 24'7" x 13'8" | 301 sq. ft | No                     |
| 4 | Bath            | 7'7" x 7'2"   | 50 sq. ft  | Yes                    |
| 5 | Bedroom         | 13'0" x 13'8" | 157 sq. ft | Yes                    |

# **Room dimensions**

Floor 2

Total sqft: 1450 Living area: 1178

| #  |                 | Dimensions     | sqft       | Counted as living area |
|----|-----------------|----------------|------------|------------------------|
| 6  | Dining Area     | 7'7" x 10'8"   | 81 sq. ft  | Yes                    |
| 7  | Deck            | 21'2" x 10'8"  | 237 sq. ft | No                     |
| 8  | Porch           | 5'0" x 5'1"    | 35 sq. ft  | No                     |
| 9  | Bath            | 5'2" x 8'9"    | 45 sq. ft  | Yes                    |
| 10 | Primary Bedroom | 13'10" x 15'0" | 200 sq. ft | Yes                    |
| 11 | Bedroom         | 11'1" x 9'11"  | 110 sq. ft | Yes                    |
| 12 | Bath            | 7'11" x 5'0"   | 40 sq. ft  | Yes                    |
| 13 | Hall            | 13'10" x 3'4"  | 42 sq. ft  | Yes                    |
| 14 | Kitchen         | 10'0" x 10'5"  | 104 sq. ft | Yes                    |
| 15 | Bedroom         | 10'3" x 12'2"  | 118 sq. ft | Yes                    |
| 16 | Laundry         | 5'4" x 6'11"   | 37 sq. ft  | Yes                    |

Scan captured on Tue, 15 Apr 2025 23:01:26 GMT

| = | #  |             | Dimensions    | sqft       | Counted as living area |
|---|----|-------------|---------------|------------|------------------------|
|   | 17 | Living Room | 15'7" x 14'9" | 237 sq. ft | Yes                    |