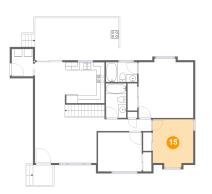

# Floor 2 - Kitchen

Dimensions: 10'0" x 10'5" Area: 104 sq. ft Counted as living area: Yes

Dimensions: 10'3" x 12'2" Area: 118 sq. ft Counted as living area: Yes Heated: Yes Finished: Yes Enclosed: Yes Contiguous: Yes Permitted: Yes Wet space: No Addition: No Conversion: No

Dimensions: 5'4" x 6'11" Area: 37 sq. ft Counted as living area: Yes Heated: Yes Finished: Yes Enclosed: Yes Contiguous: Yes Permitted: Yes Wet space: No Addition: No Conversion: No

Dimensions: 15'7" x 14'9" Area: 237 sq. ft Counted as living area: Yes