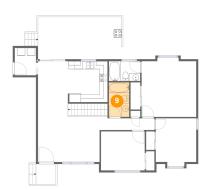

# 5 Floor 1 - Bedroom

Dimensions: 13'0" x 13'8" Area: 157 sq. ft Counted as living area: Yes

Dimensions: 7'7" x 10'8" Area: 81 sq. ft Counted as living area: Yes Heated: Yes Finished: Yes Enclosed: Yes Contiguous: Yes Permitted: Yes Wet space: No Addition: No Conversion: No