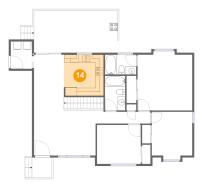

# Floor 2 - Kitchen

Dimensions: 10'0" x 10'5" Area: 104 sq. ft Counted as living area: Yes

Dimensions: 10'3" x 12'2" Area: 118 sq. ft Counted as living area: Yes Heated: Yes Finished: Yes Enclosed: Yes Contiguous: Yes Permitted: Yes Wet space: No Addition: No Conversion: No