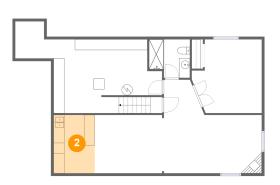

#### Ploor 1 - Wet Bar

Dimensions: 7'8" x 10'10" Area: 83 sq. ft Counted as living area: Yes

Dimensions: 24'7" x 13'8" Area: 301 sq. ft Counted as living area: No Heated: Yes Finished: No Enclosed: Yes Contiguous: Yes Permitted: Yes Wet space: No Addition: No Conversion: No