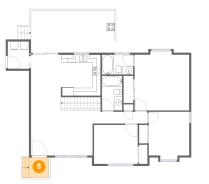

#### Floor 2 - Deck

Dimensions: 21'2" x 10'8" Area: 237 sq. ft Counted as living area: No Heated: No Finished: Yes Enclosed: No Contiguous: Yes Permitted: Yes Wet space: No Addition: No Conversion: No

Dimensions: 5'0" x 5'1" Area: 35 sq. ft Counted as living area: No