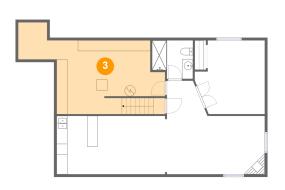

#### Ploor 1 - Wet Bar

Dimensions: 7'8" x 10'10" Area: 83 sq. ft Counted as living area: Yes

Dimensions: 24'7" x 13'8" Area: 301 sq. ft Counted as living area: No Heated: Yes Finished: No Enclosed: Yes Contiguous: Yes Permitted: Yes Wet space: No Addition: No Conversion: No