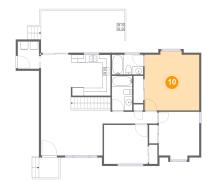

# 😐 Floor 2 - Primary Bedroom

Dimensions: 13'10" x 15'0" Area: 200 sq. ft Counted as living area: Yes Heated: Yes Finished: Yes Enclosed: Yes Contiguous: Yes Permitted: Yes Wet space: No Addition: No Conversion: No