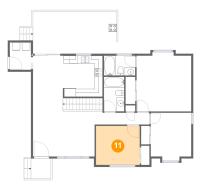

# \rm 1 Floor 2 - Bedroom

Dimensions: 11'1" x 9'11" Area: 110 sq. ft Counted as living area: Yes

Dimensions: 7'11" x 5'0" Area: 40 sq. ft Counted as living area: Yes Heated: Yes Finished: Yes Enclosed: Yes Contiguous: Yes Permitted: Yes Wet space: Yes Addition: No Conversion: No