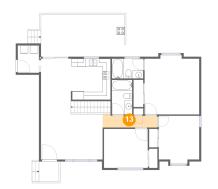

Dimensions: 13'10" x 3'4" Area: 42 sq. ft Counted as living area: Yes Heated: Yes Finished: Yes Enclosed: Yes Contiguous: Yes Permitted: Yes Wet space: No Addition: No Conversion: No

# Floor 2 - Kitchen

Dimensions: 10'0" x 10'5" Area: 104 sq. ft Counted as living area: Yes

Dimensions: 10'3" x 12'2" Area: 118 sq. ft Counted as living area: Yes Heated: Yes Finished: Yes Enclosed: Yes Contiguous: Yes Permitted: Yes Wet space: No Addition: No Conversion: No