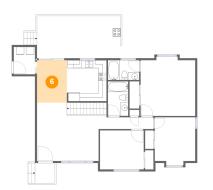

# 5 Floor 1 - Bedroom

Dimensions: 13'0" x 13'8" Area: 157 sq. ft Counted as living area: Yes

Dimensions: 7'7" x 10'8" Area: 81 sq. ft Counted as living area: Yes Heated: Yes Finished: Yes Enclosed: Yes Contiguous: Yes Permitted: Yes Wet space: No Addition: No Conversion: No