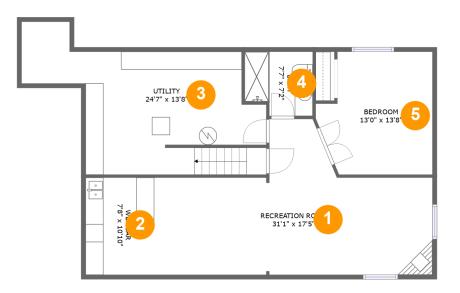

## **Room dimensions**

Floor 1

Total sqft: 1085 Living area: 754

| # |                 | Dimensions    | sqft       | Counted as living area |
|---|-----------------|---------------|------------|------------------------|
| 1 | Recreation Room | 31'1" x 17'5" | 378 sq. ft | Yes                    |
| 2 | Wet Bar         | 7'8" x 10'10" | 83 sq. ft  | Yes                    |
| 3 | Utility         | 24'7" x 13'8" | 301 sq. ft | No                     |
| 4 | Bath            | 7'7" x 7'2"   | 50 sq. ft  | Yes                    |
| 5 | Bedroom         | 13'0" x 13'8" | 157 sq. ft | Yes                    |

#### Floor 1 - Recreation Room 1)

Dimensions: 31'1" x 17'5" Area: 378 sq. ft Counted as living area: Yes

Heated: Yes Finished: Yes Enclosed: Yes Contiguous: Yes Permitted: Yes Wet space: No Addition: No Conversion: No

#### Ploor 1 - Wet Bar

Dimensions: 7'8" x 10'10" Area: 83 sq. ft Counted as living area: Yes

Dimensions: 24'7" x 13'8" Area: 301 sq. ft Counted as living area: No Heated: Yes Finished: No Enclosed: Yes Contiguous: Yes Permitted: Yes Wet space: No Addition: No Conversion: No

Dimensions: 7'7" x 7'2" Area: 50 sq. ft Counted as living area: Yes Heated: Yes Finished: Yes Enclosed: Yes Contiguous: Yes Permitted: Yes Wet space: Yes Addition: No Conversion: No

# 5 Floor 1 - Bedroom

Dimensions: 13'0" x 13'8" Area: 157 sq. ft Counted as living area: Yes

Dimensions: 7'7" x 10'8" Area: 81 sq. ft Counted as living area: Yes Heated: Yes Finished: Yes Enclosed: Yes Contiguous: Yes Permitted: Yes Wet space: No Addition: No Conversion: No