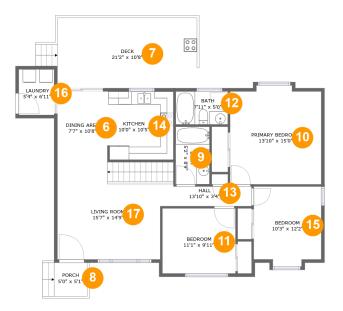

# **Room dimensions**

Floor 2

Total sqft: 1450 Living area: 1178

| #  |                 | Dimensions     | sqft       | Counted as living area |
|----|-----------------|----------------|------------|------------------------|
| 6  | Dining Area     | 7'7" x 10'8"   | 81 sq. ft  | Yes                    |
| 7  | Deck            | 21'2" x 10'8"  | 237 sq. ft | No                     |
| 8  | Porch           | 5'0" x 5'1"    | 35 sq. ft  | No                     |
| 9  | Bath            | 5'2" x 8'9"    | 45 sq. ft  | Yes                    |
| 10 | Primary Bedroom | 13'10" x 15'0" | 200 sq. ft | Yes                    |
| 11 | Bedroom         | 11'1" x 9'11"  | 110 sq. ft | Yes                    |
| 12 | Bath            | 7'11" x 5'0"   | 40 sq. ft  | Yes                    |
| 13 | Hall            | 13'10" x 3'4"  | 42 sq. ft  | Yes                    |
| 14 | Kitchen         | 10'0" x 10'5"  | 104 sq. ft | Yes                    |
| 15 | Bedroom         | 10'3" x 12'2"  | 118 sq. ft | Yes                    |
| 16 | Laundry         | 5'4" x 6'11"   | 37 sq. ft  | Yes                    |

Scan captured on Tue, 15 Apr 2025 23:01:26 GMT

| = | #  |             | Dimensions    | sqft       | Counted as living area |
|---|----|-------------|---------------|------------|------------------------|
|   | 17 | Living Room | 15'7" x 14'9" | 237 sq. ft | Yes                    |

#### Floor 2 - Deck

Dimensions: 21'2" x 10'8" Area: 237 sq. ft Counted as living area: No Heated: No Finished: Yes Enclosed: No Contiguous: Yes Permitted: Yes Wet space: No Addition: No Conversion: No

Dimensions: 5'0" x 5'1" Area: 35 sq. ft Counted as living area: No

Dimensions: 5'2" x 8'9" Area: 45 sq. ft Counted as living area: Yes Heated: Yes Finished: Yes Enclosed: Yes Contiguous: Yes Permitted: Yes Wet space: Yes Addition: No Conversion: No

# 😐 Floor 2 - Primary Bedroom

Dimensions: 13'10" x 15'0" Area: 200 sq. ft Counted as living area: Yes Heated: Yes Finished: Yes Enclosed: Yes Contiguous: Yes Permitted: Yes Wet space: No Addition: No Conversion: No

# \rm 1 Floor 2 - Bedroom

Dimensions: 11'1" x 9'11" Area: 110 sq. ft Counted as living area: Yes

Dimensions: 7'11" x 5'0" Area: 40 sq. ft Counted as living area: Yes Heated: Yes Finished: Yes Enclosed: Yes Contiguous: Yes Permitted: Yes Wet space: Yes Addition: No Conversion: No

Dimensions: 13'10" x 3'4" Area: 42 sq. ft Counted as living area: Yes Heated: Yes Finished: Yes Enclosed: Yes Contiguous: Yes Permitted: Yes Wet space: No Addition: No Conversion: No

# Floor 2 - Kitchen

Dimensions: 10'0" x 10'5" Area: 104 sq. ft Counted as living area: Yes

Dimensions: 10'3" x 12'2" Area: 118 sq. ft Counted as living area: Yes Heated: Yes Finished: Yes Enclosed: Yes Contiguous: Yes Permitted: Yes Wet space: No Addition: No Conversion: No

Dimensions: 5'4" x 6'11" Area: 37 sq. ft Counted as living area: Yes Heated: Yes Finished: Yes Enclosed: Yes Contiguous: Yes Permitted: Yes Wet space: No Addition: No Conversion: No

Dimensions: 15'7" x 14'9" Area: 237 sq. ft Counted as living area: Yes