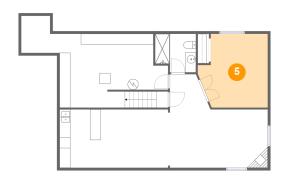

# 5 Floor 1 - Bedroom

Dimensions: 13'0" x 13'8" Area: 157 sq. ft Counted as living area: Yes

Dimensions: 7'7" x 10'8" Area: 81 sq. ft Counted as living area: Yes Heated: Yes Finished: Yes Enclosed: Yes Contiguous: Yes Permitted: Yes Wet space: No Addition: No Conversion: No