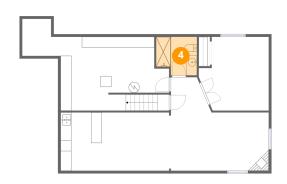

Dimensions: 7'7" x 7'2" Area: 50 sq. ft Counted as living area: Yes Heated: Yes Finished: Yes Enclosed: Yes Contiguous: Yes Permitted: Yes Wet space: Yes Addition: No Conversion: No