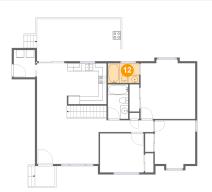

# \rm 1 Floor 2 - Bedroom

Dimensions: 11'1" x 9'11" Area: 110 sq. ft Counted as living area: Yes

Dimensions: 7'11" x 5'0" Area: 40 sq. ft Counted as living area: Yes Heated: Yes Finished: Yes Enclosed: Yes Contiguous: Yes Permitted: Yes Wet space: Yes Addition: No Conversion: No