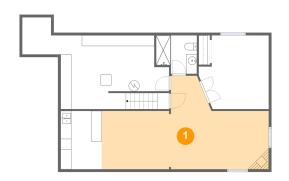

#### Floor 1 - Recreation Room 1)

Dimensions: 31'1" x 17'5" Area: 378 sq. ft Counted as living area: Yes

Heated: Yes Finished: Yes Enclosed: Yes Contiguous: Yes Permitted: Yes Wet space: No Addition: No Conversion: No