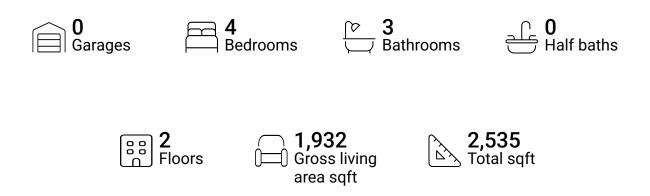

# **Property summary**





## **Room dimensions**

Floor 1

Total sqft: 1085 Living area: 754

| # |                 | Dimensions    | sqft       | Counted as living area |
|---|-----------------|---------------|------------|------------------------|
| 1 | Recreation Room | 31'1" x 17'5" | 378 sq. ft | Yes                    |
| 2 | Wet Bar         | 7'8" x 10'10" | 83 sq. ft  | Yes                    |
| 3 | Utility         | 24'7" x 13'8" | 301 sq. ft | No                     |
| 4 | Bath            | 7'7" x 7'2"   | 50 sq. ft  | Yes                    |
| 5 | Bedroom         | 13'0" x 13'8" | 157 sq. ft | Yes                    |



# **Room dimensions**

Floor 2

Total sqft: 1450 Living area: 1178

| #  |                 | Dimensions     | sqft       | Counted as living area |
|----|-----------------|-------