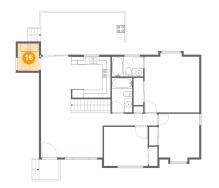

Dimensions: 5'4" x 6'11" Area: 37 sq. ft Counted as living area: Yes Heated: Yes Finished: Yes Enclosed: Yes Contiguous: Yes Permitted: Yes Wet space: No Addition: No Conversion: No

Dimensions: 15'7" x 14'9" Area: 237 sq. ft Counted as living area: Yes