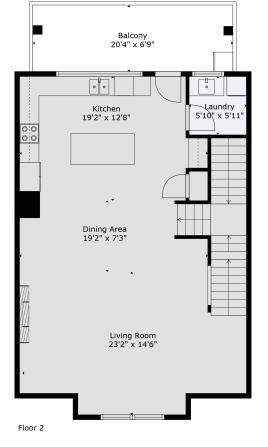

### **Estimated Areas:**

Below Main: 403 sq. ft Main Floor: 822 sq. ft <u>Above Main: 723 sq. ft</u> **Total: 1948 Sq. Ft** 

#### Estimated Areas: Below Main: 403 sq. ft Main Floor: 822 sq. ft Above Main: 723 sq. ft Total: 1948 Sq. Ft

### Estimated Areas: Below Main: 403 sq. ft Main Floor: 822 sq. ft <u>Above Main: 723 sq. ft</u> Total: 1948 Sq. Ft