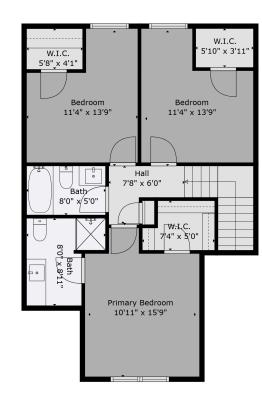

### **Estimated Areas:**

Below Main: 403 sq. ft Main Floor: 822 sq. ft <u>Above Main: 723 sq. ft</u> **Total: 1948 Sq. Ft** 

#### Estimated Areas: Below Main: 403 sq. ft Main Floor: 822 sq. ft Above Main: 723 sq. ft Total: 1948 Sq. Ft

### Estimated Areas: Below Main: 403 sq. ft Main Floor: 822 sq. ft <u>Above Main: 723 sq. ft</u> Total: 1948 Sq. Ft