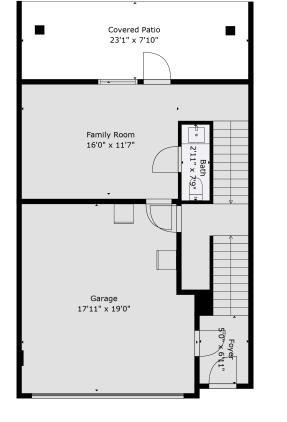

### **Estimated Areas:**

Below Main: 403 sq. ft Main Floor: 822 sq. ft <u>Above Main: 723 sq. ft</u> **Total: 1948 Sq. Ft** 



## 9-45395 Spadina Ave

Chris Gale 604-798-7726 chris.gale@royallepage.ca







# 9-45395 Spadina Ave

**Chris Gale** 

604-798-7726

chris.gale@royallepage.ca





#### Estimated Areas: Below Main: 403 sq. ft Main Floor: 822 sq. ft Above Main: 723 sq. ft Total: 1948 Sq. Ft





#### Chris Gale 604-798-7726 chris.gale@royallepage.ca



Floor 1

**CHRIS GALE** 

REALTY GROUP





Floor 3

### Estimated Areas: Below Main: 403 sq. ft Main Floor: 822 sq. ft <u>Above Main: 723 sq. ft</u> Total: 1948 Sq. Ft