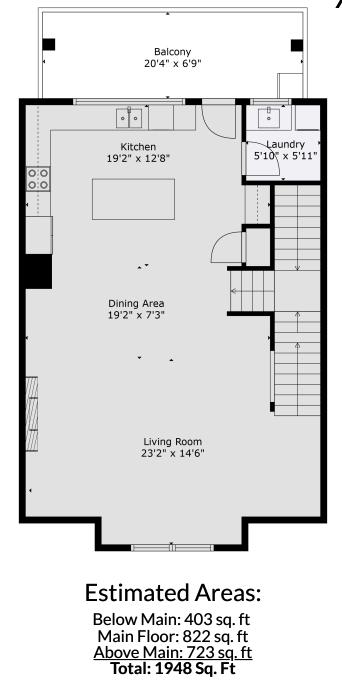

### **Estimated Areas:**

Below Main: 403 sq. ft Main Floor: 822 sq. ft <u>Above Main: 723 sq. ft</u> **Total: 1948 Sq. Ft** 

#### Estimated Areas: Below Main: 403 sq. ft Main Floor: 822 sq. ft Above Main: 723 sq. ft Total: 1948 Sq. Ft

### Estimated Areas: Below Main: 403 sq. ft Main Floor: 822 sq. ft <u>Above Main: 723 sq. ft</u> Total: 1948 Sq. Ft