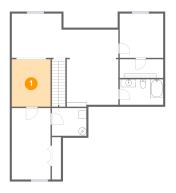

### 1 - Room

Dimensions: 9'11" x 12'2" Area: 120 sq. ft

Counted as Living Area:

Yes

Heated: Yes Finished: Yes Enclosed: Yes Contiguous:

Yes

Permitted: Yes Wet Space: No Addition: No Conversion: No