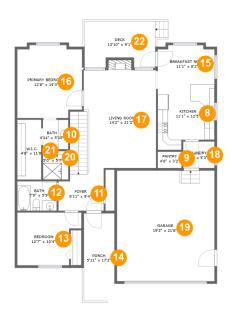

#### **Room Dimensions**

Floor 2 Total sqft: 1893 Living area: 1222

| #  | Room name       | Dimensions    | Area (sqft) | Counted as Living Area |
|----|-----------------|---------------|-------------|------------------------|
| 8  | Kitchen         | 11'1" x 12'5" | 125 sq. ft  | Yes                    |
| 9  | Pantry          | 4'8" x 3'2"   | 15 sq. ft   | Yes                    |
| 10 | Bath            | 4'11" x 5'10" | 29 sq. ft   | Yes                    |
| 11 | Foyer           | 8'11" x 8'4"  | 69 sq. ft   | Yes                    |
| 12 | Bath            | 7'9" x 5'9"   | 45 sq. ft   | Yes                    |
| 13 | Bedroom         | 12'7" x 10'4" | 113 sq. ft  | Yes                    |
| 14 | Porch           | 5'11" x 17'2" | 103 sq. ft  | No                     |
| 15 | Breakfast Nook  | 11'1" x 8'2"  | 87 sq. ft   | Yes                    |
| 16 | Primary Bedroom | 12'8" x 14'3" | 173 sq. ft  | Yes                    |
| 17 | Living Room     | 14'2" x 21'2" | 311 sq. ft  | Yes                    |
| 18 | Laundry         | 6'2" x 5'3"   | 32 sq. ft   | Yes                    |

| #  | Room name | Dimensions    | Area (sqft) | Counted as Living Area |
|----|-----------|---------------|-------------|------------------------|
| 19 | Garage    | 19'2" x 21'8" | 415 sq. ft  | No                     |
| 20 | Bath      | 5'0" x 5'7"   | 28 sq. ft   | Yes                    |
| 21 | W.i.c.    | 4'8" x 11'8"  | 55 sq. ft   | Yes                    |
| 22 | Deck      | 13'10" x 9'1" | 115 sq. ft  | No                     |