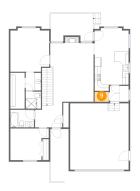

o Conversion: No

### 5 Floor 1 - Bedroom



Dimensions: 9'11" x 18'3"

**Area:** 181 sq. ft

Counted as Living Area:

Yes

Heated: Yes Finished: Yes Enclosed: Yes Contiguous:

Yes



### 6 Floor 1 - Basement



**Dimensions**: 27'3" x 19'8" **Area**: 408 sq. ft

Counted as Living Area:

Yes

Heated: Yes Finished: Yes Enclosed: Yes Contiguous:

Yes

Permitted: Yes Wet Space: No Addition: No Conversion: No

#### 7 Floor 1 - Electrical Room



**Dimensions:** 8'10" x 7'1"

Area: 63 sq. ft

Counted as Living Area: No

Heated: No Finished: No Enclosed: Yes Contiguous: Yes Permitted: Yes Wet Space: No Addition: No Conversion: No

#### Floor 2 - Kitchen



Dimensions: 11'1" x 12'5"

**Area:** 125 sq. ft

Counted as Living Area:

Yes

Heated: Yes Finished: Yes Enclosed: Yes Contiguous:

Yes







Dimensions: 4'8" x 3'2" Area: 15 sq. ft

Counted as Living Area:

Yes

Heated: Yes Finished: Yes Enclosed: Yes Contiguous:

Yes

Permitted: Yes Wet Space: No Addition: No Conversion: No

#### Floor 2 - Bath



Dimensions: 4'11" x 5'10"

Area: 29 sq. ft

Counted as Living Area:

Yes

Heated: Yes Finished: Yes Enclosed: Yes Contiguous:

Yes

Permitted: Yes Wet Space: Yes Addition: No Conversion: No

## Floor 2 - Foyer



Dimensions: 8'11" x 8'4"

Area: 69 sq. ft

Counted as Living Area:

Yes

Heated: Yes Finished: Yes Enclosed: Yes Contiguous:

Yes







Dimensions: 7'9" x 5'9" Area: 45 sq. ft

Counted as Living Area:

Yes

Heated: Yes Finished: Yes Enclosed: Yes Contiguous:

Yes

Permitted: Yes Wet Space: Yes Addition: No Conversion: No

#### 1 Floor 2 - Bedroom



Dimensions: 12'7" x 10