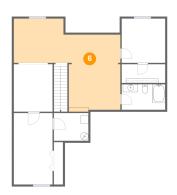

### 6 Floor 1 - Basement

**Dimensions**: 27'3" x 19'8" **Area**: 408 sq. ft

Counted as Living Area:

Yes

Heated: Yes Finished: Yes Enclosed: Yes Contiguous:

Yes

Permitted: Yes Wet Space: No Addition: No Conversion: No