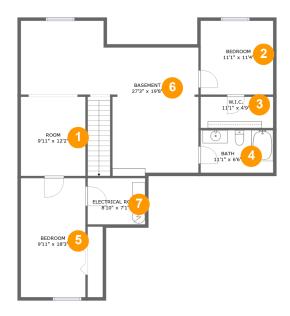

#### **Room Dimensions**

Floor 1 Total sqft: 1199 Living area: 1130

| # | Room name       | Dimensions    | Area (sqft) | Counted as Living Area |
|---|-----------------|---------------|-------------|------------------------|
| 1 | Room            | 9'11" x 12'2" | 120 sq. ft  | Yes                    |
| 2 | Bedroom         | 11'1" x 11'4" | 126 sq. ft  | Yes                    |
| 3 | W.i.c.          | 11'1" x 4'9"  | 53 sq. ft   | Yes                    |
| 4 | Bath            | 11'1" x 6'6"  | 72 sq. ft   | Yes                    |
| 5 | Bedroom         | 9'11" x 18'3" | 181 sq. ft  | Yes                    |
| 6 | Basement        | 27'3" x 19'8" | 408 sq. ft  | Yes                    |
| 7 | Electrical Room | 8'10" x 7'1"  | 63 sq. ft   | No                     |