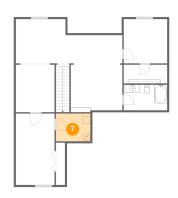

#### 7 Floor 1 - Electrical Room

**Dimensions:** 8'10" x 7'1"

Area: 63 sq. ft

Counted as Living Area: No

Heated: No Finished: No Enclosed: Yes Contiguous: Yes Permitted: Yes Wet Space: No Addition: No Conversion: No