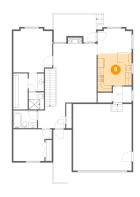

#### Floor 2 - Kitchen

Dimensions: 11'1" x 12'5"

**Area:** 125 sq. ft

Counted as Living Area:

Yes

Heated: Yes Finished: Yes Enclosed: Yes Contiguous:

Yes

Dimensions: 4'8" x 3'2" Area: 15 sq. ft