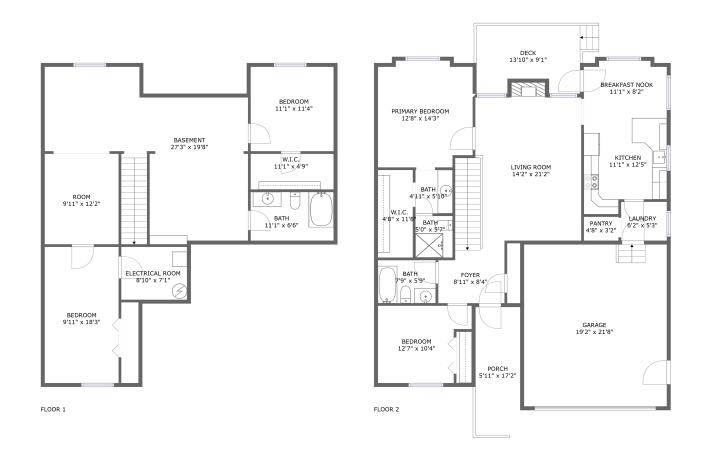

#### **Room Dimensions**

Floor 1 Total sqft: 1199 Living area: 1130

| # | Room name       | Dimensions    | Area (sqft) | Counted as Living Area |
|---|-----------------|---------------|-------------|------------------------|
| 1 | Room            | 9'11" x 12'2" | 120 sq. ft  | Yes                    |
| 2 | Bedroom         | 11'1" x 11'4" | 126 sq. ft  | Yes                    |
| 3 | W.i.c.          | 11'1" x 4'9"  | 53 sq. ft   | Yes                    |
| 4 | Bath            | 11'1" x 6'6"  | 72 sq. ft   | Yes                    |
| 5 | Bedroom         | 9'11" x 18'3" | 181 sq. ft  | Yes                    |
| 6 | Basement        | 27'3" x 19'8" | 408 sq. ft  | Yes                    |
| 7 | Electrical Room | 8'10" x 7'1"  | 63 sq. ft   | No                     |